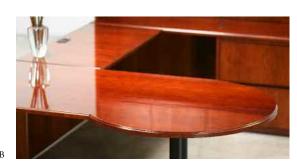

#### Detail

- A Solid wood, book-matched drawers with full extension.
- B Catalyzed lacquer full-fill finish for maximum durability.
- C Complete range of upper and lower storage units.

J A S P E R DESK