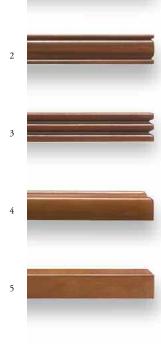

Jasper Desk Company, Inc. 415 East Sixth Street Jasper, Indiana 47546

812.482.4132 VOICE 812.482.9552 FACSIMILE 800.365.7994

jasperdesk.com

Basics 3





# BASICS 3

Executive "L" Unit with recessed modesty.
Open Bookcase with two adjustable shelves.
Lateral File with four drawers.

Shown in Cinnamon Cherry with Bevel edge.









## BASICS 3

Executive desk.

Storage Credenza with hinged doors and filing cabinets.

Upper Hutch with hinged doors.

Lateral Files with Stacking Bookcases.

Shown (at left) in Espresso Walnut with Tri-Oval edge.



#### Finish Options

- a Royale Walnut
- b Richleigh Walnut
- c Empire Walnut
- d Old World Mahogany
- e Crescent Cherry on Walnut
- f Espressso Walnut
- g Amber Cherry
- h Cinnamon Cherry

### Edge Options

- 1 Square
- 2 Tri-Oval3 Reeded
- 4 Duet
- 5 Bevel

#### Detail

- A Solid wood, book-matched drawers with full extension.
- B Catalyzed lacquer full-fill finish for maximum durability.
- C Complete range of upper and lower storage units.







J A S P E R DESK