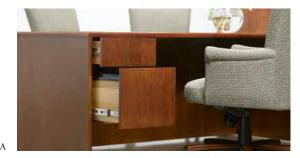

#### Detail

- A Solid wood, book-matched drawers with full extension.
- B Catalyzed lacquer full-fill finish for maximum durability.
- C Complete range of upper and lower storage units.

J A S P E R DESK