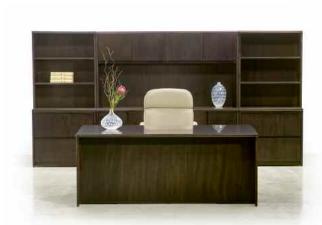

## BASICS 3

Executive desk.

Storage Credenza with hinged doors and filing cabinets.

Upper Hutch with hinged doors.

Lateral Files with Stacking Bookcases.

Shown (at left) in Espresso Walnut with Tri-Oval edge.