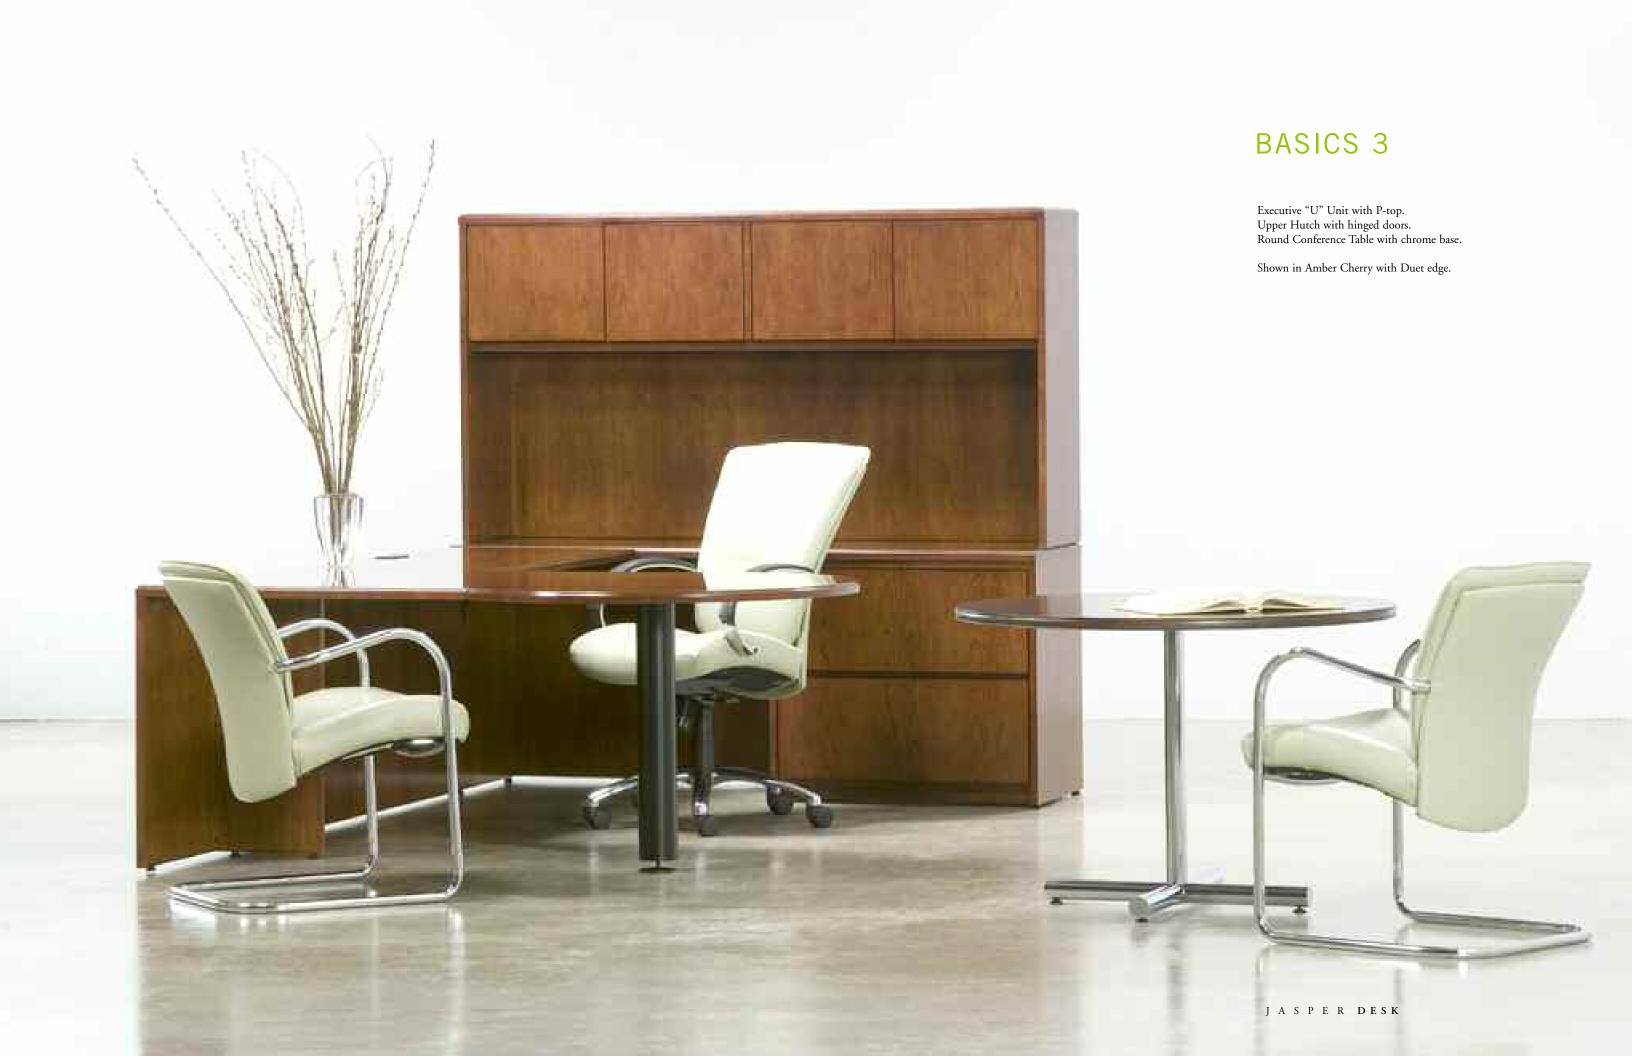

# BASICS 3

Executive "L" Unit with recessed modesty.
Open Bookcase with two adjustable shelves.
Lateral File with four drawers.

Shown in Cinnamon Cherry with Bevel edge.