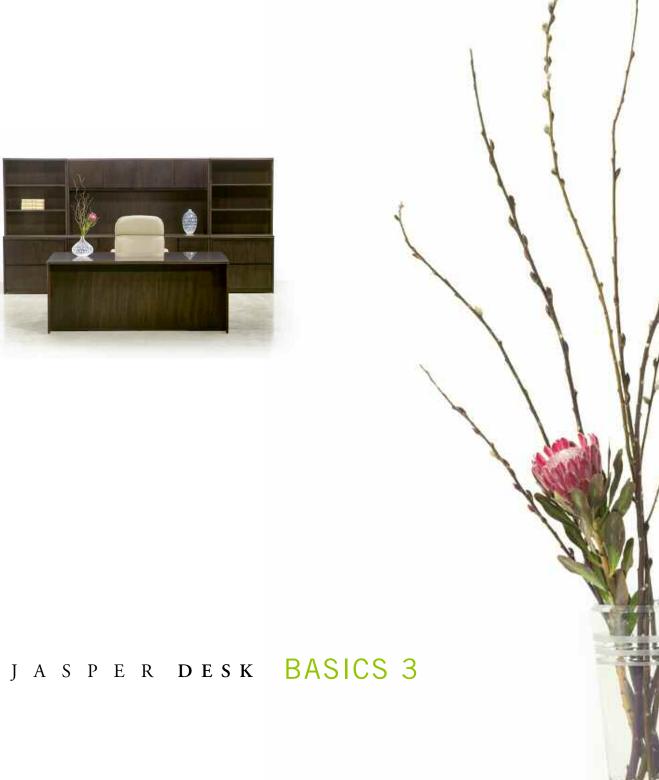

# BASICS 3

Executive "L" Unit with recessed modesty.
Open Bookcase with two adjustable shelves.
Lateral File with four drawers.

Shown in Cinnamon Cherry with Bevel edge.

## BASICS 3

Executive desk.

Storage Credenza with hinged doors and filing cabinets.

Upper Hutch with hinged doors.

Lateral Files with Stacking Bookcases.

Shown (at left) in Espresso Walnut with Tri-Oval edge.