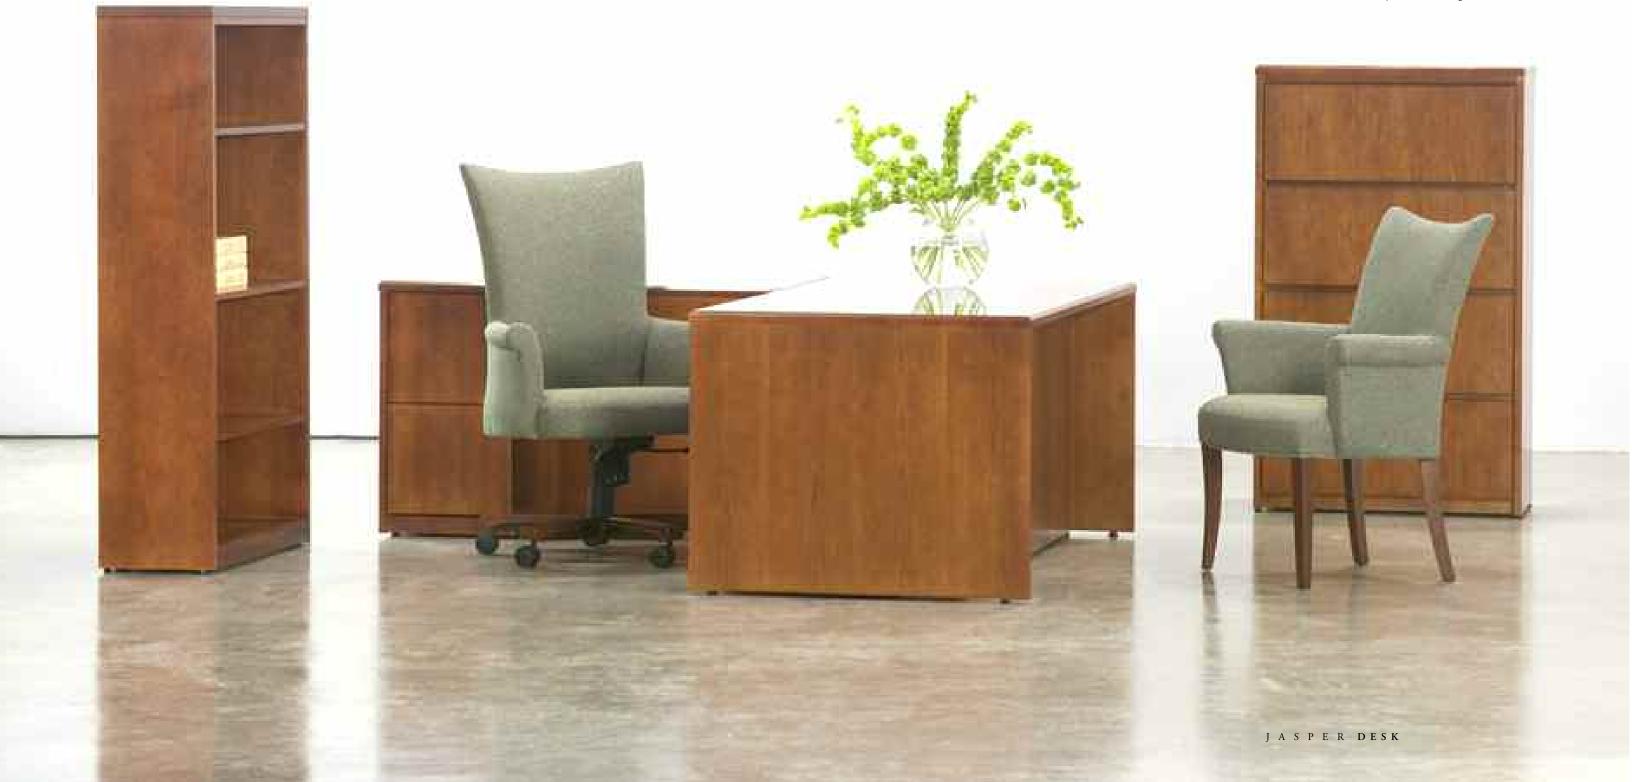

# BASICS 3

Executive "L" Unit with recessed modesty.
Open Bookcase with two adjustable shelves.
Lateral File with four drawers.

Shown in Cinnamon Cherry with Bevel edge.