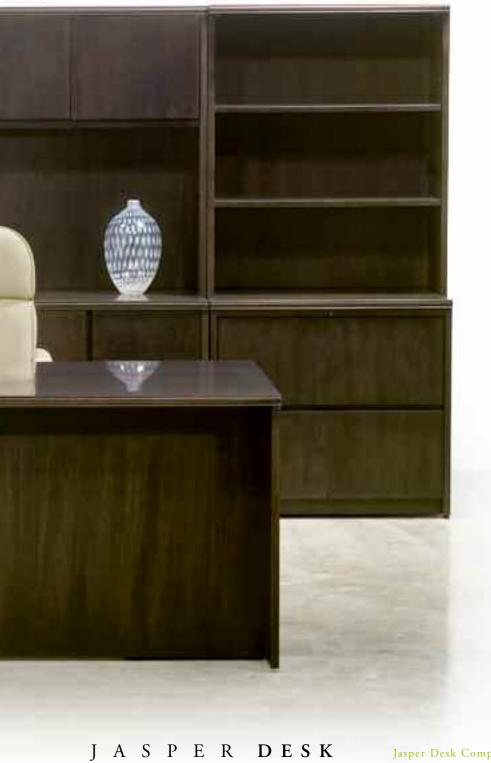

## BASICS 3

Executive desk.

Storage Credenza with hinged doors and filing cabinets.

Upper Hutch with hinged doors.

Lateral Files with Stacking Bookcases.

Shown (at left) in Espresso Walnut with Tri-Oval edge.