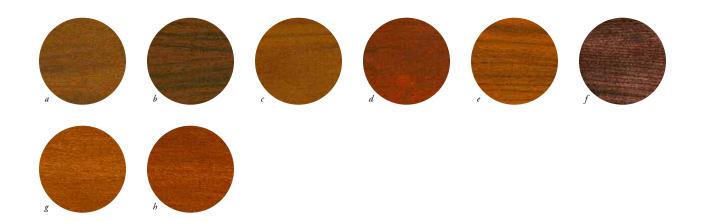

#### Finish Options

- a Royale Walnut
- b Richleigh Walnut
- c Empire Walnut
- d Old World Mahogany
- e Crescent Cherry on Walnut
- f Espressso Walnut
- g Amber Cherry
- h Cinnamon Cherry