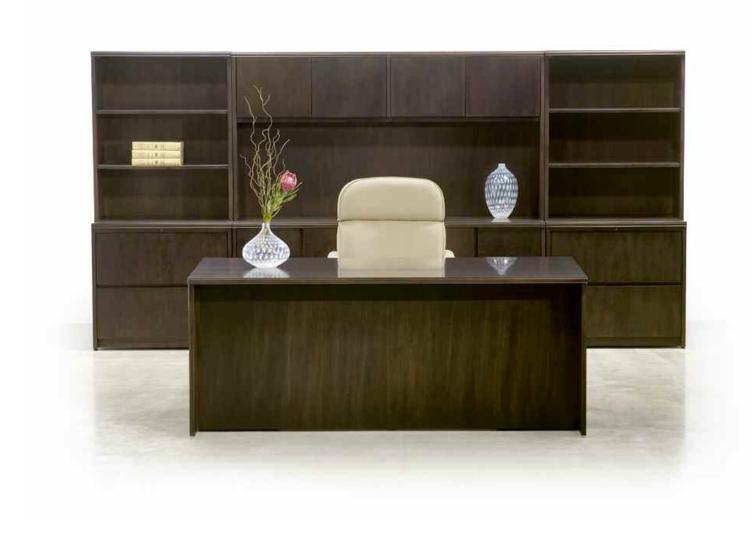

## BASICS 3

Executive desk.

Storage Credenza with hinged doors and filing cabinets.

Upper Hutch with hinged doors.

Lateral Files with Stacking Bookcases.

Shown (at left) in Espresso Walnut with Tri-Oval edge.