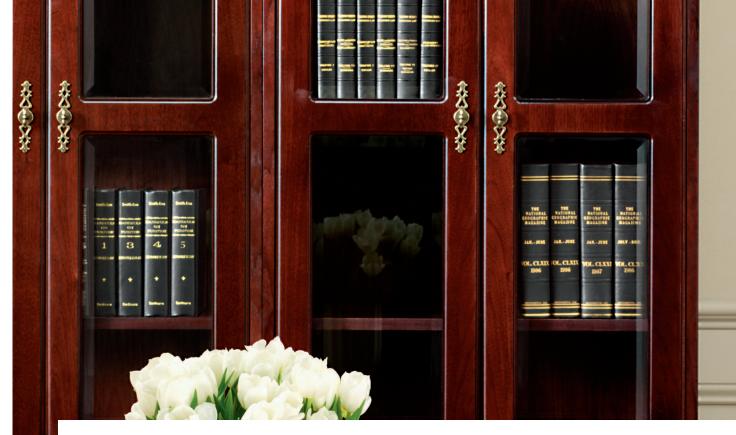

SHOWN RIGHT IN HERITAGE CHERRY ON WALNUT FINISH WITH 184PB SWIVEL SEATING IN L906 EBONY LEATHER.

AN EXPANSIVE COLLECTION OF MODULAR WALL COMPONENTS ALLOWS SIZE CUSTOMIZATION TO MEET THE NEEDS OF INDIVIDUAL OFFICE STORAGE REQUIREMENTS. CHOOSE FROM GLASS, GRILLE, WOOD, OR OPEN BOOKCASE UPPER STORAGE UNITS AND BOX/BOX/FILE, FILE/FILE, OR DOOR CABINET LOWER STORAGE UNITS.