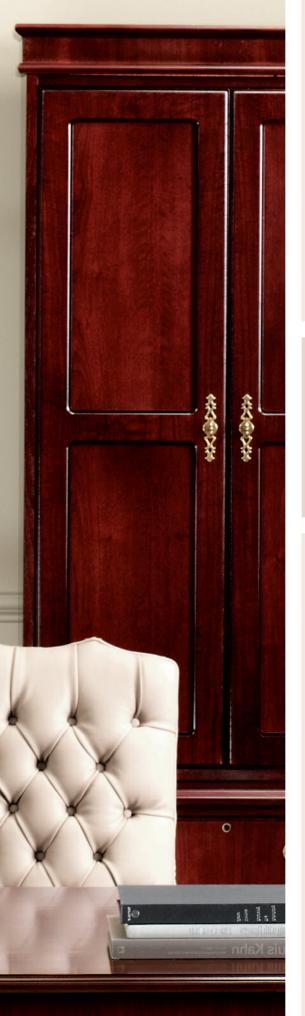

SHOWN RIGHT IN HERITAGE CHERRY ON WALNUT FINISH WITH 184PB SWIVEL SEATING IN L906 EBONY LEATHER.

AN EXPANSIVE COLLECTION OF MODULAR WALL COMPONENTS ALLOWS SIZE CUSTOMIZATION TO MEET THE NEEDS OF INDIVIDUAL OFFICE STORAGE REQUIREMENTS. CHOOSE FROM GLASS, GRILLE, WOOD, OR OPEN BOOKCASE UPPER STORAGE UNITS AND BOX/BOX/FILE, FILE/FILE, OR DOOR CABINET LOWER STORAGE UNITS.

MOLDING

DECORATIVE PICTURE FRAME MOLDING IS HAND APPLIED TO JEFFERSON UNITS BY SKILLED CRAFTSMAN WITH EXPERT ATTENTION TO DETAIL ONLY OFFERED AT INDIANA FURNITURE.