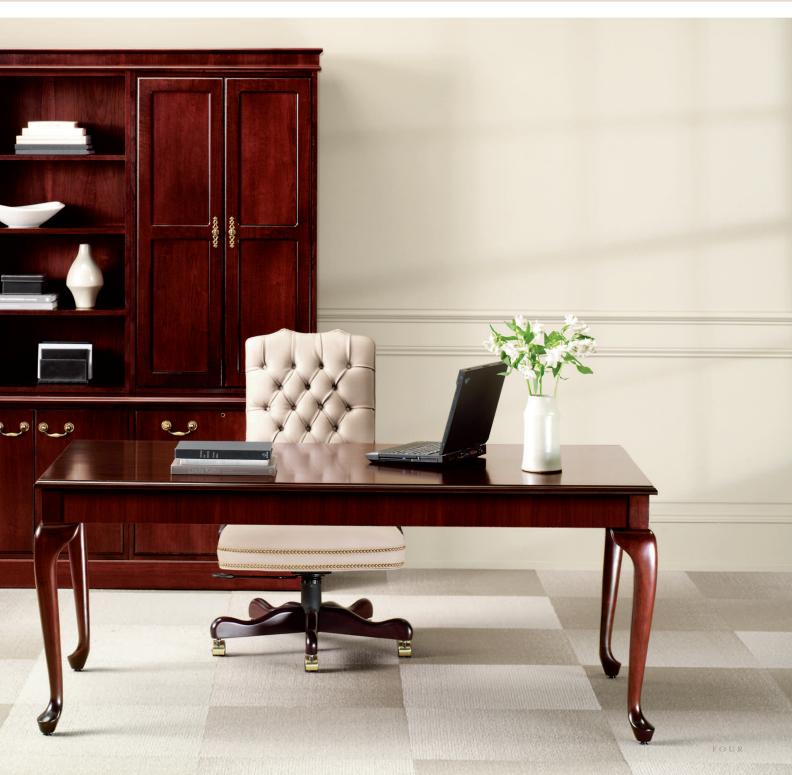

A BROAD SELECTION OF DESK SHAPES AND COMPONENT SIZES COMBINE IN U AND L CONFIGURATIONS ALLOWING CUSTOMIZED FLOOR PLANS THAT FIT ANY OFFICE FOOTPRINT. CONFERENCE AND OCCASIONAL TABLES ADD TO THIS COLLECTION'S VERSATILITY.

ASTONISHINGLY ELEGANT, P TOPS FEATURE BEAUTIFUL CABARET COLUMN LEGS, INSPIRED BY ARTISANS PAST. OLD TRADITIONS BECOME NEW WHEN COMBINED WITH CONTEMPORARY FUNCTION. TODAY'S TECHNOLOGY IS EASILY INTEGRATED WITH STANDARD GROMMETS LOCATED IN BACK PANELS TO CLEANLY ROUTE CORDS AWAY FROM WORKSURFACES.

RADITIONAL MITER EDG

ANTIQUE BRASS PULL

WRITING SHELF All desk pedestals include An extendable pull-out Writing shelf that expands Worksurface area for Immediate tasks at hand.

DICTATION SLIDE AN OPTIONAL APPROACH SIDE PULL-OUT DICTATION SLIDE IS AVAILABLE ON SELECT DESKS FOR USE BY GUESTS DURING IMPROMPTU MEETINGS OR WHEN OBTAINING IMPORTANT DOCUMENT SIGNATURES.