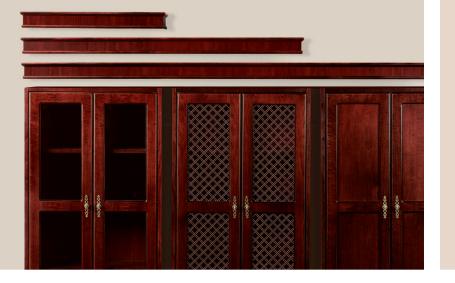

SHOWN RIGHT IN HERITAGE CHERRY ON WALNUT FINISH WITH 184PB SWIVEL SEATING IN L906 EBONY LEATHER.

AN EXPANSIVE COLLECTION OF MODULAR WALL COMPONENTS ALLOWS SIZE CUSTOMIZATION TO MEET THE NEEDS OF INDIVIDUAL OFFICE STORAGE REQUIREMENTS. CHOOSE FROM GLASS, GRILLE, WOOD, OR OPEN BOOKCASE UPPER STORAGE UNITS AND BOX/BOX/FILE, FILE/FILE, OR DOOR CABINET LOWER STORAGE UNITS.

MOLDING

DECORATIVE PICTURE FRAME MOLDING IS HAND APPLIED TO JEFFERSON UNITS BY SKILLED CRAFTSMAN WITH EXPERT ATTENTION TO DETAIL ONLY OFFERED AT INDIANA FURNITURE.