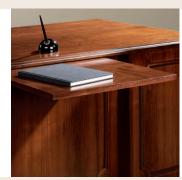

RADITIONAL MITER EDG

ANTIQUE BRASS PULL

WRITING SHELF All desk pedestals include An extendable pull-out Writing shelf that expands Worksurface area for Immediate tasks at hand.

DICTATION SLIDE AN OPTIONAL APPROACH SIDE PULL-OUT DICTATION SLIDE IS AVAILABLE ON SELECT DESKS FOR USE BY GUESTS DURING IMPROMPTU MEETINGS OR WHEN OBTAINING IMPORTANT DOCUMENT SIGNATURES.