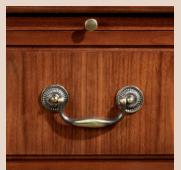

## EDGE/PULL

RADITIONAL MITER EDG

ANTIQUE BRASS PULL

WRITING SHELF All desk pedestals include An extendable pull-out Writing shelf that expands Worksurface area for Immediate tasks at hand.

DICTATION SLIDE AN OPTIONAL APPROACH SIDE PULL-OUT DICTATION SLIDE IS AVAILABLE ON SELECT DESKS FOR USE BY GUESTS DURING IMPROMPTU MEETINGS OR WHEN OBTAINING IMPORTANT DOCUMENT SIGNATURES.