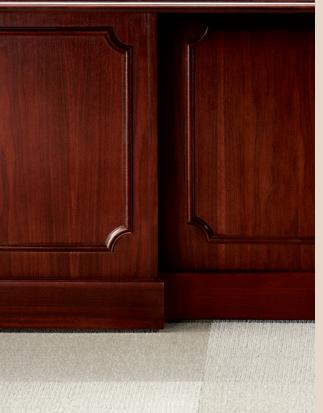

## DETAILS

- SELECT GRADE AMERICAN WALNUT VENEERS WITH CHOICE OF FIVE FINISHES.
- HARDWOOD EDGE RIMS WITH MITERED CORNERS PROVIDE A SOLID, LASTING TOP WITH A CONSISTENT FINISH APPEARANCE.
- A DURABLE, HIGH QUALITY, MULTI-STEP FINISH PROCESS ACCENTUATES GRAIN CLARITY AND PROVIDES SUPERIOR RESISTANCE TO NORMAL WORKSURFACE WEAR.
- CHASSIS CONSISTS OF MORTISE AND TENON PEDESTAL CONSTRUCTION WITH ALL JOINTS SECURELY FASTENED WITH GLUED HARDWOOD RAILS, METAL BRACKETS, AND SCREWS. THIS SUPERIOR CONSTRUCTION OFFERS TIGHT TOLERANCES FOR LONG TERM PRODUCT DURABILITY AND STABILITY.
- ALL DRAWER SLIDES CARRY A LIFETIME WARRANTY. BOX DRAWERS FEATURE 3/4 EXTENSION SLIDES. FILE DRAWERS FEATURE FULL EXTENSION SLIDES.
- HARDWOOD DRAWER INTERIORS FEATURE FRENCH DOVETAIL DRAWER CONSTRUCTION AND ARE SANDED AND FINISHED FOR Smoothness.

MOLDING

DECORATIVE PICTURE FRAME MOLDING IS HAND APPLIED TO JEFFERSON UNITS BY SKILLED CRAFTSMAN WITH EXPERT ATTENTION TO DETAIL ONLY OFFERED AT INDIANA FURNITURE.