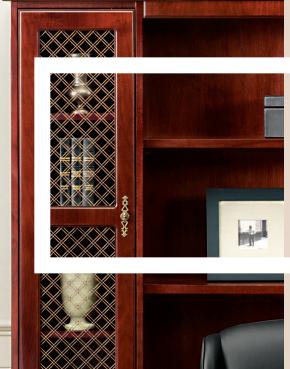

SHOWN RIGHT IN HERITAGE CHERRY ON WALNUT FINISH WITH 184PB SWIVEL SEATING IN L906 EBONY LEATHER.

AN EXPANSIVE COLLECTION OF MODULAR WALL COMPONENTS ALLOWS SIZE CUSTOMIZATION TO MEET THE NEEDS OF INDIVIDUAL OFFICE STORAGE REQUIREMENTS. CHOOSE FROM GLASS, GRILLE, WOOD, OR OPEN BOOKCASE UPPER STORAGE UNITS AND BOX/BOX/FILE, FILE/FILE, OR DOOR CABINET LOWER STORAGE UNITS.

MOLDING

DECORATIVE PICTURE FRAME MOLDING IS HAND APPLIED TO JEFFERSON UNITS BY SKILLED CRAFTSMAN WITH EXPERT ATTENTION TO DETAIL ONLY OFFERED AT INDIANA FURNITURE.