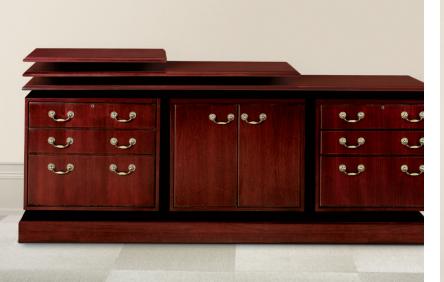

SHOWN RIGHT IN HERITAGE CHERRY ON WALNUT FINISH WITH 184PB SWIVEL SEATING IN L906 EBONY LEATHER.

AN EXPANSIVE COLLECTION OF MODULAR WALL COMPONENTS ALLOWS SIZE CUSTOMIZATION TO MEET THE NEEDS OF INDIVIDUAL OFFICE STORAGE REQUIREMENTS. CHOOSE FROM GLASS, GRILLE, WOOD, OR OPEN BOOKCASE UPPER STORAGE UNITS AND BOX/BOX/FILE, FILE/FILE, OR DOOR CABINET LOWER STORAGE UNITS.

FILE DRAWERS

FILE DRAWERS FEATURE HEAVY DUTY FULL EXTENSION SLIDES THAT SUPPORT HEAVY LOADS AND PROVIDE ENTIRE DRAWER ACCESS. DESK FILE DRAWERS ALLOW FOR DOUBLE LETTER SIDE-TO-SIDE FILING.

LOCKING/CENTER DRAWERS CENTRAL LOCKING LOCKS ALL DRAWERS WITH THE TURN OF ONE KEY. REMOVABLE LOCK CORES ALLOW REKEYING AT A LATER DATE. STANDARD CENTER DRAWER WITH PENCIL TRAY OFFERS CONVENIENT STORAGE.