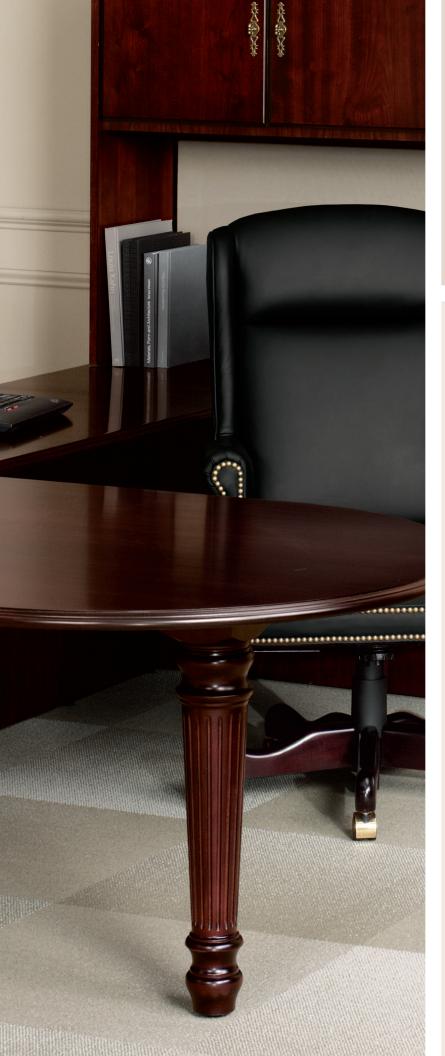

ASTONISHINGLY ELEGANT, P TOPS FEATURE BEAUTIFUL CABARET COLUMN LEGS, INSPIRED BY ARTISANS PAST. OLD TRADITIONS BECOME NEW WHEN COMBINED WITH CONTEMPORARY FUNCTION. TODAY'S TECHNOLOGY IS EASILY INTEGRATED WITH STANDARD GROMMETS LOCATED IN BACK PANELS TO CLEANLY ROUTE CORDS AWAY FROM WORKSURFACES.

RADITIONAL MITER EDG

ANTIQUE BRASS PULL

WRITING SHELF All desk pedestals include An extendable pull-out Writing shelf that expands Worksurface area for Immediate tasks at hand.

DICTATION SLIDE AN OPTIONAL APPROACH SIDE PULL-OUT DICTATION SLIDE IS AVAILABLE ON SELECT DESKS FOR USE BY GUESTS DURING IMPROMPTU MEETINGS OR WHEN OBTAINING IMPORTANT DOCUMENT SIGNATURES.