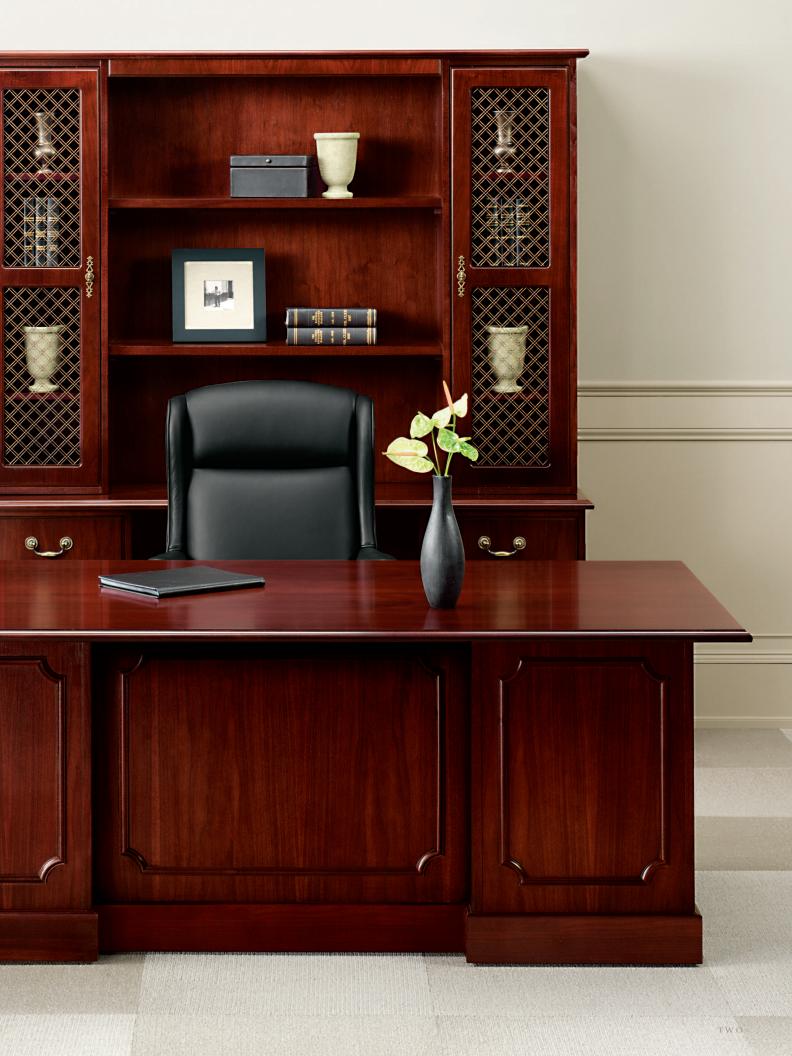

SHOWN RIGHT IN HERITAGE CHERRY ON WALNUT FINISH WITH 184PB SWIVEL SEATING IN L906 EBONY LEATHER.

AN EXPANSIVE COLLECTION OF MODULAR WALL COMPONENTS ALLOWS SIZE CUSTOMIZATION TO MEET THE NEEDS OF INDIVIDUAL OFFICE STORAGE REQUIREMENTS. CHOOSE FROM GLASS, GRILLE, WOOD, OR OPEN BOOKCASE UPPER STORAGE UNITS AND BOX/BOX/FILE, FILE/FILE, OR DOOR CABINET LOWER STORAGE UNITS.

A BROAD SELECTION OF DESK SHAPES AND COMPONENT SIZES COMBINE IN U AND L CONFIGURATIONS ALLOWING CUSTOMIZED FLOOR PLANS THAT FIT ANY OFFICE FOOTPRINT. CONFERENCE AND OCCASIONAL TABLES ADD TO THIS COLLECTION'S VERSATILITY.

ASTONISHINGLY ELEGANT, P TOPS FEATURE BEAUTIFUL CABARET COLUMN LEGS, INSPIRED BY ARTISANS PAST. OLD TRADITIONS BECOME NEW WHEN COMBINED WITH CONTEMPORARY FUNCTION. TODAY'S TECHNOLOGY IS EASILY INTEGRATED WITH STANDARD GROMMETS LOCATED IN BACK PANELS TO CLEANLY ROUTE CORDS AWAY FROM WORKSURFACES.

#### MANAGE WIRES

ROUTE POWER AND DATA CABLES AWAY FROM DESKTOPS FOR CLUTTER FREE WORKSURFACES. GROMMETS ARE STANDARD IN BACK PANELS OF RETURNS, BRIDGES, CREDENZAS, AND HUTCH UNITS.