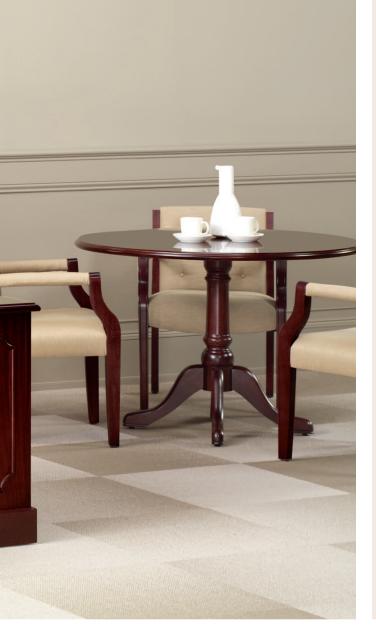

A BROAD SELECTION OF DESK SHAPES AND COMPONENT SIZES COMBINE IN U AND L CONFIGURATIONS ALLOWING CUSTOMIZED FLOOR PLANS THAT FIT ANY OFFICE FOOTPRINT. CONFERENCE AND OCCASIONAL TABLES ADD TO THIS COLLECTION'S VERSATILITY.

ASTONISHINGLY ELEGANT, P TOPS FEATURE BEAUTIFUL CABARET COLUMN LEGS, INSPIRED BY ARTISANS PAST. OLD TRADITIONS BECOME NEW WHEN COMBINED WITH CONTEMPORARY FUNCTION. TODAY'S TECHNOLOGY IS EASILY INTEGRATED WITH STANDARD GROMMETS LOCATED IN BACK PANELS TO CLEANLY ROUTE CORDS AWAY FROM WORKSURFACES.