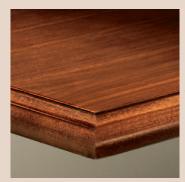

## DETAILS

- SELECT GRADE AMERICAN WALNUT VENEERS WITH CHOICE OF FIVE FINISHES.
- HARDWOOD EDGE RIMS WITH MITERED CORNERS PROVIDE A SOLID, LASTING TOP WITH A CONSISTENT FINISH APPEARANCE.
- A DURABLE, HIGH QUALITY, MULTI-STEP FINISH PROCESS ACCENTUATES GRAIN CLARITY AND PROVIDES SUPERIOR RESISTANCE TO NORMAL WORKSURFACE WEAR.
- CHASSIS CONSISTS OF MORTISE AND TENON PEDESTAL CONSTRUCTION WITH ALL JOINTS SECURELY FASTENED WITH GLUED HARDWOOD RAILS, METAL BRACKETS, AND SCREWS. THIS SUPERIOR CONSTRUCTION OFFERS TIGHT TOLERANCES FOR LONG TERM PRODUCT DURABILITY AND STABILITY.
- ALL DRAWER SLIDES CARRY A LIFETIME WARRANTY. BOX DRAWERS FEATURE 3/4 EXTENSION SLIDES. FILE DRAWERS FEATURE FULL EXTENSION SLIDES.
- HARDWOOD DRAWER INTERIORS FEATURE FRENCH DOVETAIL DRAWER CONSTRUCTION AND ARE SANDED AND FINISHED FOR Smoothness.

RADITIONAL MITER EDG

ANTIQUE BRASS PULL

WRITING SHELF All desk pedestals include An extendable pull-out Writing shelf that expands Worksurface area for Immediate tasks at hand.

DICTATION SLIDE AN OPTIONAL APPROACH SIDE PULL-OUT DICTATION SLIDE IS AVAILABLE ON SELECT DESKS FOR USE BY GUESTS DURING IMPROMPTU MEETINGS OR WHEN OBTAINING IMPORTANT DOCUMENT SIGNATURES.