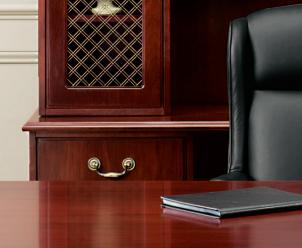

FILE DRAWERS

FILE DRAWERS FEATURE HEAVY DUTY FULL EXTENSION SLIDES THAT SUPPORT HEAVY LOADS AND PROVIDE ENTIRE DRAWER ACCESS. DESK FILE DRAWERS ALLOW FOR DOUBLE LETTER SIDE-TO-SIDE FILING.

LOCKING/CENTER DRAWERS CENTRAL LOCKING LOCKS ALL DRAWERS WITH THE TURN OF ONE KEY. REMOVABLE LOCK CORES ALLOW REKEYING AT A LATER DATE. STANDARD CENTER DRAWER WITH PENCIL TRAY OFFERS CONVENIENT STORAGE.