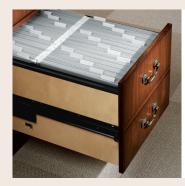

FILE DRAWERS

FILE DRAWERS FEATURE HEAVY DUTY FULL EXTENSION SLIDES THAT SUPPORT HEAVY LOADS AND PROVIDE ENTIRE DRAWER ACCESS. DESK FILE DRAWERS ALLOW FOR DOUBLE LETTER SIDE-TO-SIDE FILING.

LOCKING/CENTER DRAWERS CENTRAL LOCKING LOCKS ALL DRAWERS WITH THE TURN OF ONE KEY. REMOVABLE LOCK CORES ALLOW REKEYING AT A LATER DATE. STANDARD CENTER DRAWER WITH PENCIL TRAY OFFERS CONVENIENT STORAGE.