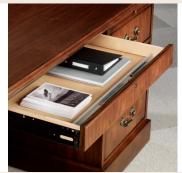

FILE DRAWERS

FILE DRAWERS FEATURE HEAVY DUTY FULL EXTENSION SLIDES THAT SUPPORT HEAVY LOADS AND PROVIDE ENTIRE DRAWER ACCESS. DESK FILE DRAWERS ALLOW FOR DOUBLE LETTER SIDE-TO-SIDE FILING.

LOCKING/CENTER DRAWERS CENTRAL LOCKING LOCKS ALL DRAWERS WITH THE TURN OF ONE KEY. REMOVABLE LOCK CORES ALLOW REKEYING AT A LATER DATE. STANDARD CENTER DRAWER WITH PENCIL TRAY OFFERS CONVENIENT STORAGE.