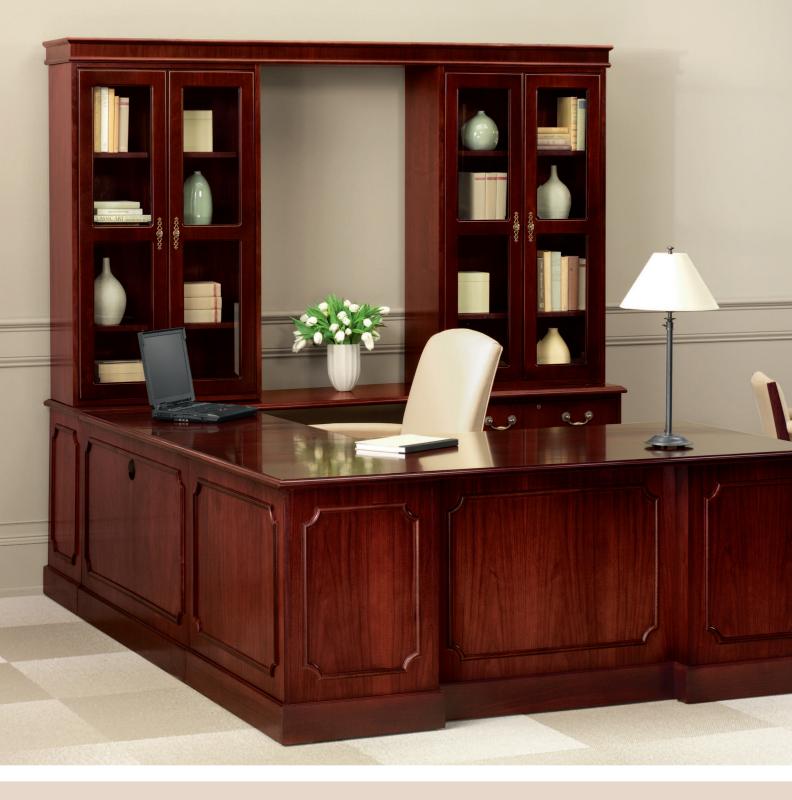

SHOWN RIGHT IN HERITAGE CHERRY ON WALNUT FINISH WITH 184PB SWIVEL SEATING IN L906 EBONY LEATHER.

AN EXPANSIVE COLLECTION OF MODULAR WALL COMPONENTS ALLOWS SIZE CUSTOMIZATION TO MEET THE NEEDS OF INDIVIDUAL OFFICE STORAGE REQUIREMENTS. CHOOSE FROM GLASS, GRILLE, WOOD, OR OPEN BOOKCASE UPPER STORAGE UNITS AND BOX/BOX/FILE, FILE/FILE, OR DOOR CABINET LOWER STORAGE UNITS.

A BROAD SELECTION OF DESK SHAPES AND COMPONENT SIZES COMBINE IN U AND L CONFIGURATIONS ALLOWING CUSTOMIZED FLOOR PLANS THAT FIT ANY OFFICE FOOTPRINT. CONFERENCE AND OCCASIONAL TABLES ADD TO THIS COLLECTION'S VERSATILITY.

#### MANAGE WIRES

ROUTE POWER AND DATA CABLES AWAY FROM DESKTOPS FOR CLUTTER FREE WORKSURFACES. GROMMETS ARE STANDARD IN BACK PANELS OF RETURNS, BRIDGES, CREDENZAS, AND HUTCH UNITS.