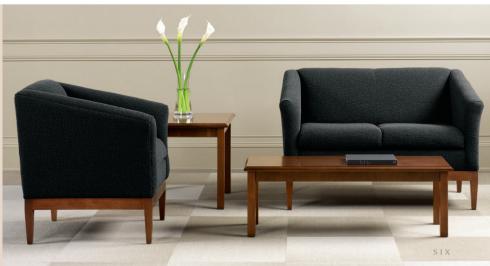

SHOWN BELOW IN ROYAL MAHOGANY FINISH WITH 154TB SWIVEL SEATING IN MOMENTUM CASHMERE DOVE.

SHOWN ABOVE IN HERITAGE CHERRY ON WALNUT FINISH WITH 112 SWIVEL SEATING IN CONNEAUT LEATHER SHOWCASE CO7353 BONTON AND 166TB GUEST SEATING IN MAHARAM DART 005 DESERT. SHOWN RIGHT IN IMPERIAL WALNUT FINISH WITH 576 AND 5762 LOUNGE SEATING IN MAHARAM PEBBLE WOOL 006 CHARCOAL.