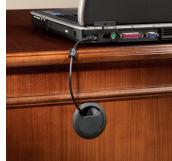

#### MANAGE WIRES

ROUTE POWER AND DATA CABLES AWAY FROM DESKTOPS FOR CLUTTER FREE WORKSURFACES. GROMMETS ARE STANDARD IN BACK PANELS OF RETURNS, BRIDGES, CREDENZAS, AND HUTCH UNITS.