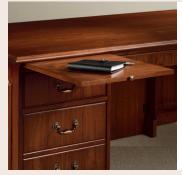

RADITIONAL MITER EDG

ANTIQUE BRASS PULL

WRITING SHELF All desk pedestals include An extendable pull-out Writing shelf that expands Worksurface area for Immediate tasks at hand.

DICTATION SLIDE AN OPTIONAL APPROACH SIDE PULL-OUT DICTATION SLIDE IS AVAILABLE ON SELECT DESKS FOR USE BY GUESTS DURING IMPROMPTU MEETINGS OR WHEN OBTAINING IMPORTANT DOCUMENT SIGNATURES.