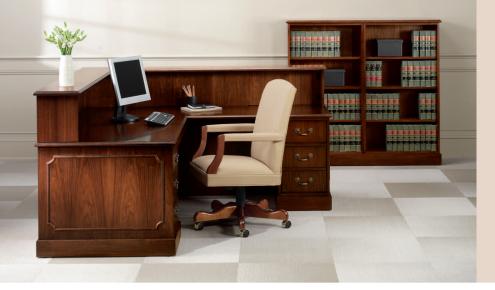

SHOWN RIGHT IN HERITAGE CHERRY ON WALNUT FINISH WITH 184PB SWIVEL SEATING IN L906 EBONY LEATHER.

AN EXPANSIVE COLLECTION OF MODULAR WALL COMPONENTS ALLOWS SIZE CUSTOMIZATION TO MEET THE NEEDS OF INDIVIDUAL OFFICE STORAGE REQUIREMENTS. CHOOSE FROM GLASS, GRILLE, WOOD, OR OPEN BOOKCASE UPPER STORAGE UNITS AND BOX/BOX/FILE, FILE/FILE, OR DOOR CABINET LOWER STORAGE UNITS.

A BROAD SELECTION OF DESK SHAPES AND COMPONENT SIZES COMBINE IN U AND L CONFIGURATIONS ALLOWING CUSTOMIZED FLOOR PLANS THAT FIT ANY OFFICE FOOTPRINT. CONFERENCE AND OCCASIONAL TABLES ADD TO THIS COLLECTION'S VERSATILITY.

ASTONISHINGLY ELEGANT, P TOPS FEATURE BEAUTIFUL CABARET COLUMN LEGS, INSPIRED BY ARTISANS PAST. OLD TRADITIONS BECOME NEW WHEN COMBINED WITH CONTEMPORARY FUNCTION. TODAY'S TECHNOLOGY IS EASILY INTEGRATED WITH STANDARD GROMMETS LOCATED IN BACK PANELS TO CLEANLY ROUTE CORDS AWAY FROM WORKSURFACES.