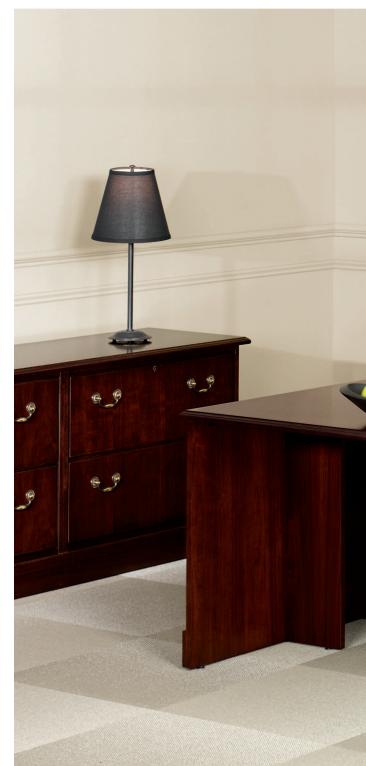

FILE DRAWERS

FILE DRAWERS FEATURE HEAVY DUTY FULL EXTENSION SLIDES THAT SUPPORT HEAVY LOADS AND PROVIDE ENTIRE DRAWER ACCESS. DESK FILE DRAWERS ALLOW FOR DOUBLE LETTER SIDE-TO-SIDE FILING.

LOCKING/CENTER DRAWERS CENTRAL LOCKING LOCKS ALL DRAWERS WITH THE TURN OF ONE KEY. REMOVABLE LOCK CORES ALLOW REKEYING AT A LATER DATE. STANDARD CENTER DRAWER WITH PENCIL TRAY OFFERS CONVENIENT STORAGE.

#### MANAGE WIRES

ROUTE POWER AND DATA CABLES AWAY FROM DESKTOPS FOR CLUTTER FREE WORKSURFACES. GROMMETS ARE STANDARD IN BACK PANELS OF RETURNS, BRIDGES, CREDENZAS, AND HUTCH UNITS.