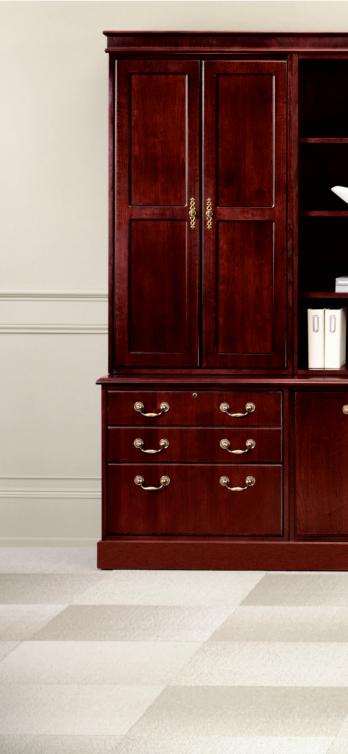

SHOWN RIGHT IN HERITAGE CHERRY ON WALNUT FINISH WITH 184PB SWIVEL SEATING IN L906 EBONY LEATHER.

AN EXPANSIVE COLLECTION OF MODULAR WALL COMPONENTS ALLOWS SIZE CUSTOMIZATION TO MEET THE NEEDS OF INDIVIDUAL OFFICE STORAGE REQUIREMENTS. CHOOSE FROM GLASS, GRILLE, WOOD, OR OPEN BOOKCASE UPPER STORAGE UNITS AND BOX/BOX/FILE, FILE/FILE, OR DOOR CABINET LOWER STORAGE UNITS.

FILE DRAWERS

FILE DRAWERS FEATURE HEAVY DUTY FULL EXTENSION SLIDES THAT SUPPORT HEAVY LOADS AND PROVIDE ENTIRE DRAWER ACCESS. DESK FILE DRAWERS ALLOW FOR DOUBLE LETTER SIDE-TO-SIDE FILING.

LOCKING/CENTER DRAWERS CENTRAL LOCKING LOCKS ALL DRAWERS WITH THE TURN OF ONE KEY. REMOVABLE LOCK CORES ALLOW REKEYING AT A LATER DATE. STANDARD CENTER DRAWER WITH PENCIL TRAY OFFERS CONVENIENT STORAGE.