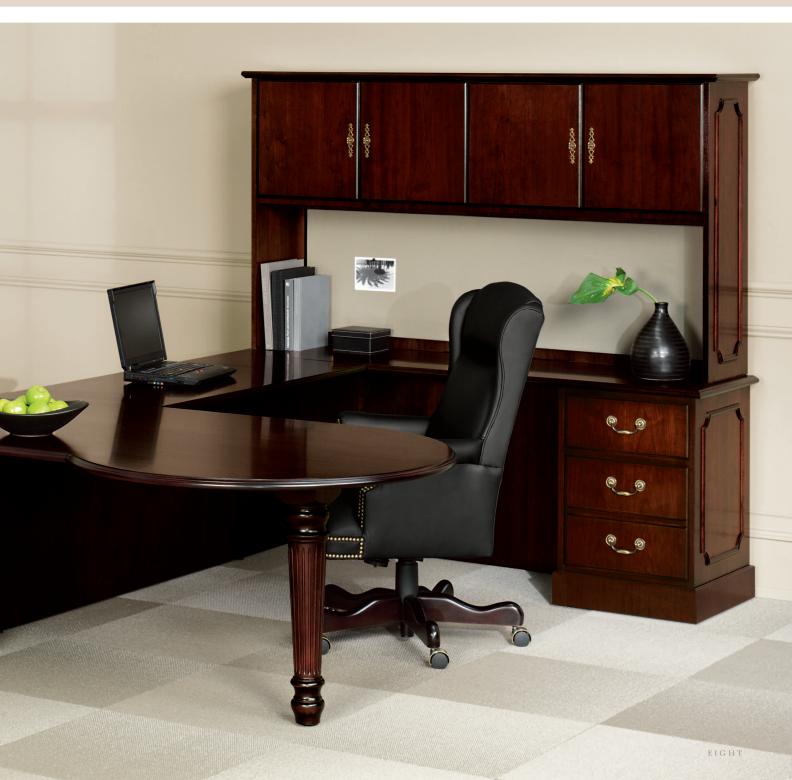

SHOWN RIGHT IN HERITAGE CHERRY ON WALNUT FINISH WITH 184PB SWIVEL SEATING IN L906 EBONY LEATHER.

AN EXPANSIVE COLLECTION OF MODULAR WALL COMPONENTS ALLOWS SIZE CUSTOMIZATION TO MEET THE NEEDS OF INDIVIDUAL OFFICE STORAGE REQUIREMENTS. CHOOSE FROM GLASS, GRILLE, WOOD, OR OPEN BOOKCASE UPPER STORAGE UNITS AND BOX/BOX/FILE, FILE/FILE, OR DOOR CABINET LOWER STORAGE UNITS.

A BROAD SELECTION OF DESK SHAPES AND COMPONENT SIZES COMBINE IN U AND L CONFIGURATIONS ALLOWING CUSTOMIZED FLOOR PLANS THAT FIT ANY OFFICE FOOTPRINT. CONFERENCE AND OCCASIONAL TABLES ADD TO THIS COLLECTION'S VERSATILITY.

ASTONISHINGLY ELEGANT, P TOPS FEATURE BEAUTIFUL CABARET COLUMN LEGS, INSPIRED BY ARTISANS PAST. OLD TRADITIONS BECOME NEW WHEN COMBINED WITH CONTEMPORARY FUNCTION. TODAY'S TECHNOLOGY IS EASILY INTEGRATED WITH STANDARD GROMMETS LOCATED IN BACK PANELS TO CLEANLY ROUTE CORDS AWAY FROM WORKSURFACES.