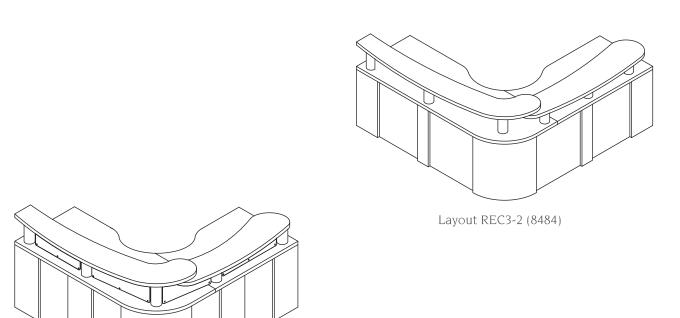

Layout REC4-3 (8698)

Layout REC4-2 (3074)

Layout REC4-4 (8668)

liber-t

Layout REC5 - 1 (photo) ( 7878 )

Layout REC5-2 (8484)

Layout REC5-3 (9696)

Layout REC6-1 (photo) (7878)