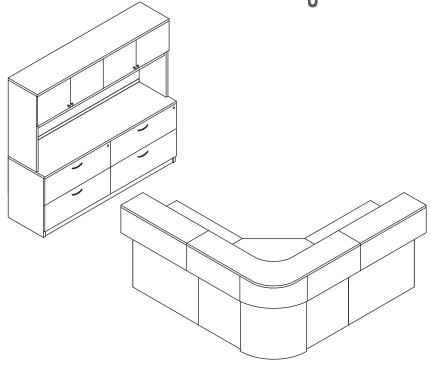

Layout REC4-3 (8698)

Layout REC4-2 (3074)

Layout REC4-4 (8668)

liber-t

Layout REC5 - 1 (photo) ( 7878 )

Layout REC5-2 (8484)

Layout REC5-3 (9696)

Layout REC6-1 (photo) (7878)