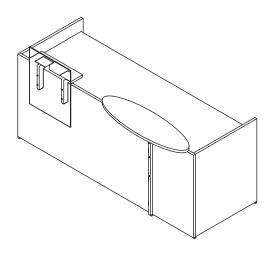

Our objective? An easy way to see, an easy way to choose!

In the following pages you will be able to visually see large photographic images of all of our Reception Series, accompanied with them our most popular layouts that represents varies applications to facilitate your selection.

Layout REC6-2 (8484)

Layout REC6-3 (9696)

Layout REC7-1 (photo) (7272)

Layout REC7-2 (6666)

Layout REC7-3 (3660)