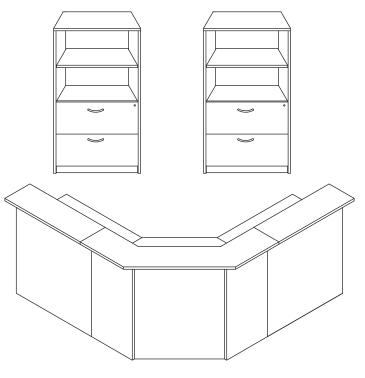

Layout REC4-3 (8698)

Layout REC4-2 (3074)

Layout REC4-4 (8668)

liber-t

Layout REC5 - 1 (photo) ( 7878 )

Layout REC5-2 (8484)

Layout REC5-3 (9696)

Layout REC6-1 (photo) (7878)