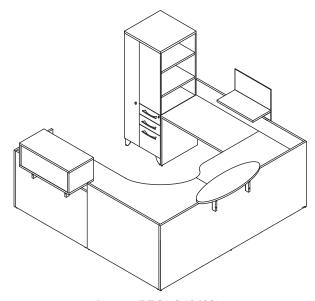

Our objective? An easy way to see, an easy way to choose!

In the following pages you will be able to visually see large photographic images of all of our Reception Series, accompanied with them our most popular layouts that represents varies applications to facilitate your selection.

Layout REC6-2 (8484)

Layout REC6-3 (9696)

Layout REC7-1 (photo) (7272)

Layout REC7-2 (6666)

Layout REC7-3 (3660)