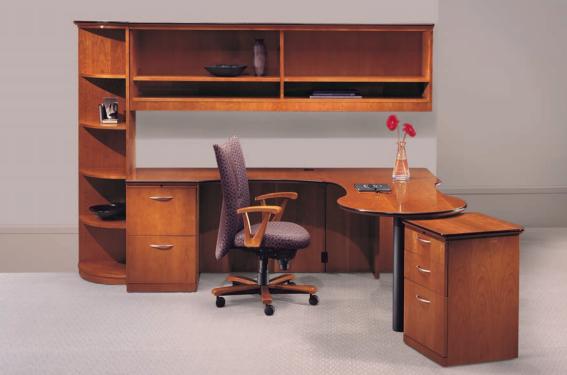

### EXECUTIVE L WORKSPACE

FEATURING KEYHOLE DESK L UNIT, FLAT EDGE WALLMOUNT OPEN OVERHEAD CABINET, FLAT EDGE RADIUS CORNER BOOKCASE, MOBILE PEDESTAL, AND MVT SEATING.

> LIGHT CHERRY FINISH ON CHERRY