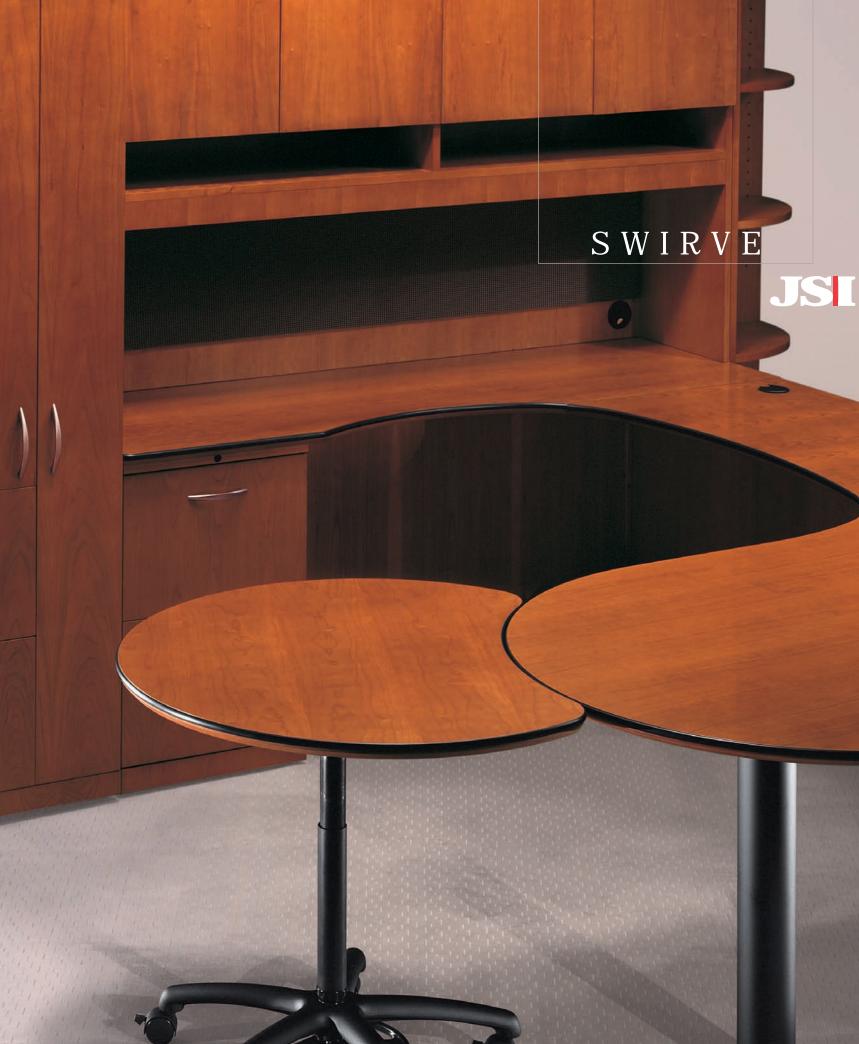

## OP SHAPES

SWIRVE OFFERS A VARIETY OF CONTOURED TOP SHAPES THAT PROMOTE WORK FLOW AND OFFICE INTERACTION.

SIZES THAT FIT ANY FOOTPRINT

PRICETHAT MAKES IT AFFORDABLE

SWIRVE IS DESIGNED TO PROVIDE THE HIGHEST LEVEL OF FUNCTION IN PRIVATE AND OPEN PLAN OFFICES. A WIDE SELECTION OF CREDENZA AND BRIDGE COMPONENTS, RANGING IN SIZE FROM 36" TO 84", ALLOWS FOR ULTIMATE WORKSURFACE USABILITY AND THE CREATION OF FLEXIBLE, BUILT-IN LOOKING CONFIGURATIONS. CHOOSE BETWEEN SEVEN UNIQUELY SHAPED CONTOURED TOPS THAT PROMOTE WORK FLOW AND OFFICE INTERACTION. SWIRVE IS AVAILABLE IN CHERRY VENEER WITH SIX FINISH OPTIONS. TOPS FEATURE SEMI-OPEN PORE GRAIN WITH A 60° SHEEN THAT EMBRACES THE NATURAL CHARACTERISTICS OF VENEER.