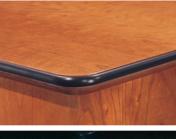

VAILABLE ON ALL
DESKS FOR EASY AT YOUR FINGERTIP
STORAGE. WOOD CENTER DRAWER
ALSO AVAILABLE.

## PEDESTAL CONSTRUCTION/FILING

REINFORCED WITH SCREWS,
CONSTRUCTED FOR UITIMATE STABILITY.
DRAWERS FEATURE DOVETAIL
CONSTRUCTION, SANDED INTERIORS
WITH CLEAR COAT, AND A TOP-OF-THE-LINE,
BLACK, FULL EXTENSION, BALL BEARING
SUSPENSION SYSTEM THAT CARRIES A
LIFETIME WARRANTY.

# WIRE MANAGEMENT

WIRE MANAGEMENT
MATTE BLACK GROMMETS ARE STANDARD
ON OVERHEADS, CREDENZAS, RETURNS,
AND BRIDGE BACK PANELS TO NEATLY
ROUTE CORDS AWAY FROM WORKSURFACES

# LOCKING/HARDWARE

DESKS, CREDENZAS, RETURNS AND MOBILE PEDESTALS FEATURE PEDESTAL LOCKING. LATERAL FILES FEATURE CENTRAL LOCKING, ALL UNITS SHIP RANDOMLY KEYED. REMOVABLE LOCK CORES ALLOW FOR EASY FIELD INSTALLABLE KEYED ALIKE CHANGES AT NO UPCHARGE.











## OP SHAPES

SWIRVE OFFERS A VARIETY OF CONTOURED TOP SHAPES THAT PROMOTE WORK FLOW AND OFFICE INTERACTION.



# COMPONENTS

FLAT EDGE WALL COMPONENTS
MAKE BUILDING WALL UNITS
A BREEZE. MOBILE PEDESTALS
PROVIDE STORAGE FLEXIBILITY
AND COME IN 18" AND 36" WIDTHS.
HIDDEN CASTERS GIVE THESE
UNITS A PERMANENT LOOK.



# LOUNGE TABLES

COORDINATING SOFA, END AND MAGAZINE LOUNGE TABLES COMPLETE THE SWIRVE COLLECTION.



PAGE 8 / SWIRVE

S H A P E S THAT ENHANCE WORK FLOW

COMPONENTS THAT ENCOURAGE FLEXIBILITY

EDGES THAT RESIST IMPACT

SIZES THAT FIT ANY FOOTPRINT

PRICETHAT MAKES IT AFFORDABLE



SWIRVE IS DESIGNED TO PROVIDE THE HIGHEST LEVEL OF FUNCTION IN PRIVATE AND OPEN PLAN OFFICES. A WIDE SELECTION OF CREDENZA AND BRIDGE COMPONENTS, RANGING IN SIZE FROM 36" TO 84", ALLOWS FOR UL