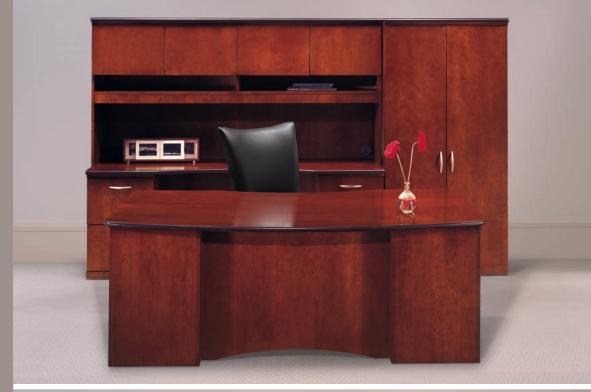

#### EXECUTIVE WORKSPACE

FEATURING BOW DESK, WALL UNIT WITH FLAT EDGE KNEESPACE CREDENZA, FLAT EDGE STORAGE OVERHEAD CABINET, FLAT EDGE WARDROBE, AND TARA SEATING.

> CLASSIC CHERRY FINISH ON CHERRY