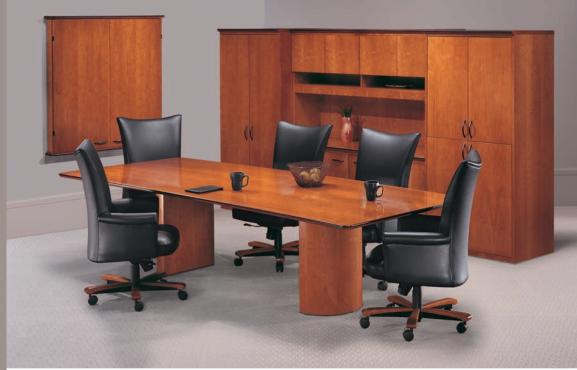

RECTANGULAR CONFERENCE TABLE, VISUAL BOARD, WALL UNIT WITH FLAT EDGE STORAGE CREDENZA, FLAT EDGE STORAGE OVERHEAD CABINET, FLAT EDGE VIDEO CONSOLE, FLAT EDGE WARDROBE, AND TARA SEATING.

> LIGHT CHERRY FINISH ON CHERRY