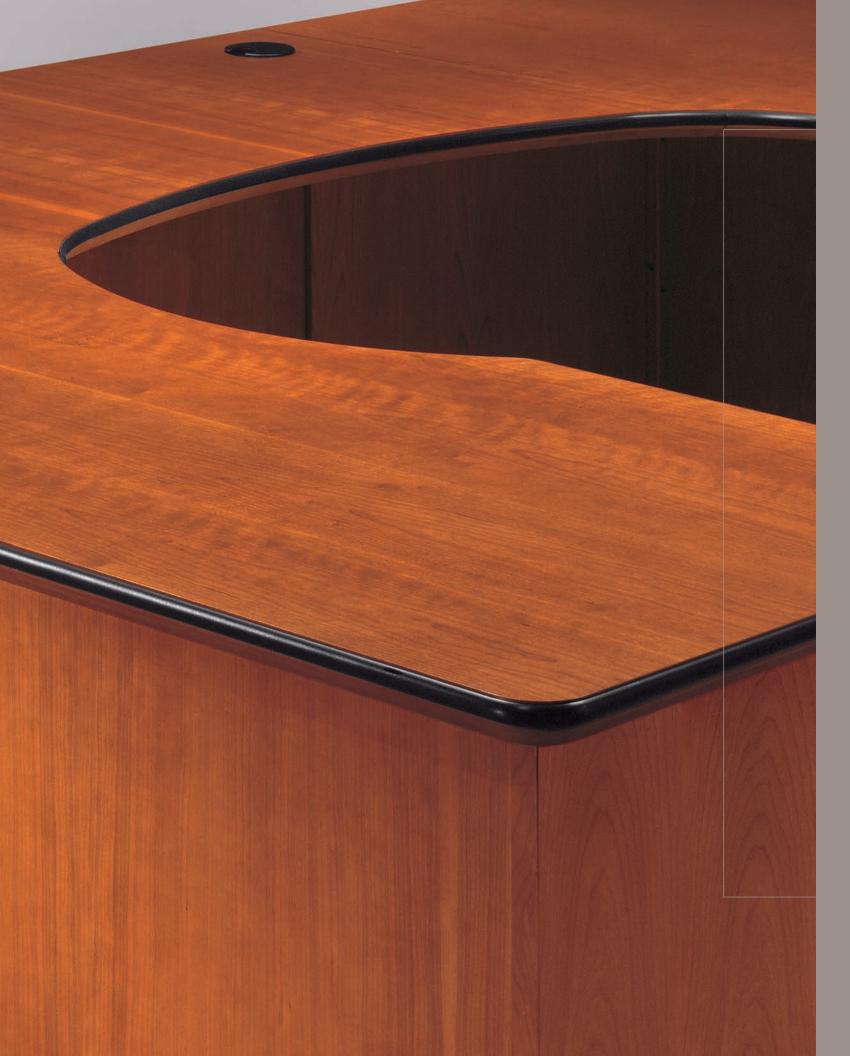

## OP SHAPES

SWIRVE OFFERS A VARIETY OF CONTOURED TOP SHAPES THAT PROMOTE WORK FLOW AND OFFICE INTERACTION.

SIZES THAT FIT ANY FOOTPRINT

PRICETHAT MAKES IT AFFORDABLE

SWIRVE IS DESIGNED TO PROVIDE THE HIGHEST LEVEL OF FUNCTION IN PRIVATE AND OPEN PLAN OFFICES. A WIDE SELECTION OF CREDENZA AND BRIDGE COMPONENTS, RANGING IN SIZE FROM 36" TO 84", ALLOWS FOR ULTIMATE WORKSURFACE USABILITY AND THE CREATION OF FLEXIBLE, BUILT-IN LOOKING CONFIGURATIONS. CHOOSE BETWEEN SEVEN UNIQUELY SHAPED CONTOURED TOPS THAT PROMOTE WORK FLOW AND OFFICE INTERACTION. SWIRVE IS AVAILABLE IN CHERRY VENEER WITH SIX FINISH OPTIONS. TOPS FEATURE SEMI-OPEN PORE GRAIN WITH A 60° SHEEN THAT EMBRACES THE NATURAL CHARACTERISTICS OF VENEER.