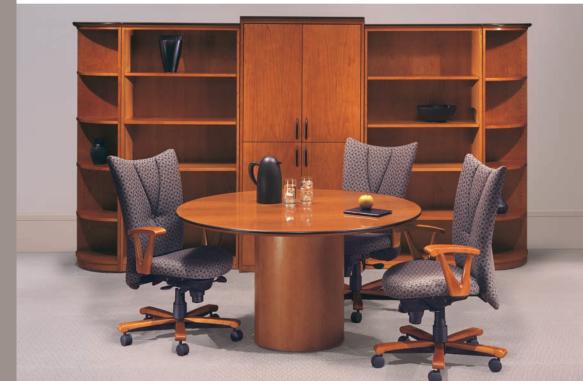

ROUND CONFERENCE TABLE, WALL UNIT WITH FLAT EDGE VIDEO CONSOLE, FLAT EDGE BOOKCASES, FLAT EDGE RADIUS CORNER BOOKCASES, AND MVT SEATING.

> LIGHT CHERRY FINISH ON CHERRY

JSI

IS IS COMMITTED TO REDUCING. REUSING. AND RECYCLING. ENVIRONMENTAL PRACTICES THROUGHOUT ITS MANUFACTURING AND MARKETING PROCESSES. PRINTED ON RECYCLED PAPER. PLEASE RECYCLE.