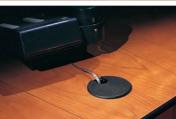

# WIRE MANAGEMENT

WIRE MANAGEMENT
MATTE BLACK GROMMETS ARE STANDARD
ON OVERHEADS, CREDENZAS, RETURNS,
AND BRIDGE BACK PANELS TO NEATLY
ROUTE CORDS AWAY FROM WORKSURFACES