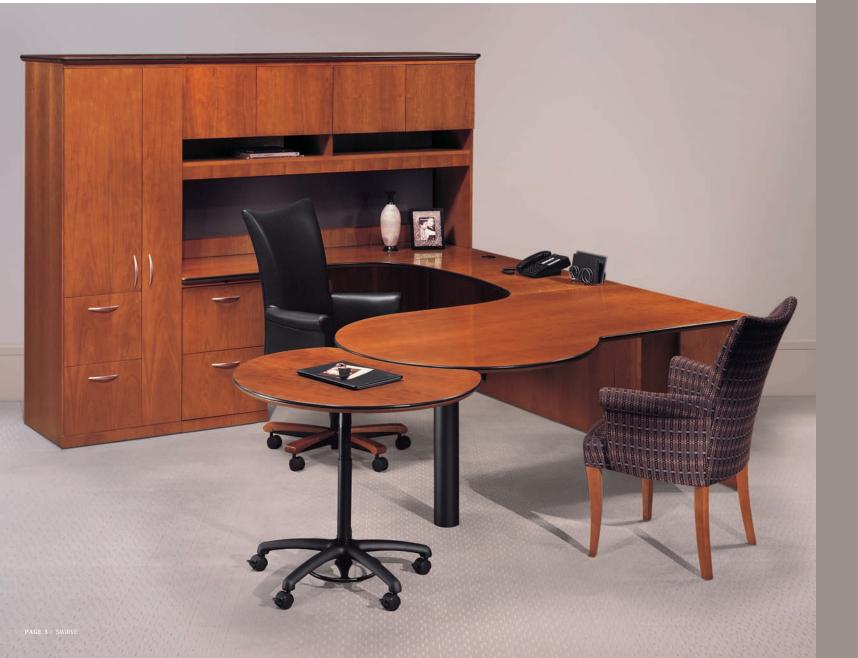

### EXECUTIVE U WORKSPACE

FEATURING P-TOP DESK U UNIT, FLAT EDGE STORAGE OVERHEAD CABINET, FLAT EDGE STORAGE WARDROBE, MOBILE KIDNEY SHAPED DOCKING TABLE, AND

> LIGHT CHERRY FINISH ON CHERRY

PAGE 4 / SWIRVE