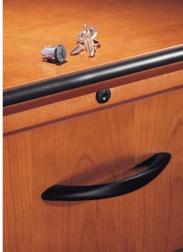

# LOCKING/HARDWARE

DESKS, CREDENZAS, RETURNS AND MOBILE PEDESTALS FEATURE PEDESTAL LOCKING. LATERAL FILES FEATURE CENTRAL LOCKING, ALL UNITS SHIP RANDOMLY KEYED. REMOVABLE LOCK CORES ALLOW FOR EASY FIELD INSTALLABLE KEYED ALIKE CHANGES AT NO UPCHARGE.