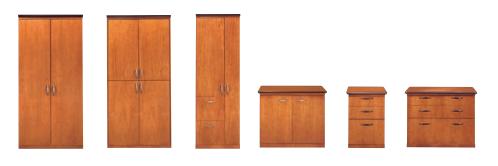

# COMPONENTS

FLAT EDGE WALL COMPONENTS
MAKE BUILDING WALL UNITS
A BREEZE. MOBILE PEDESTALS
PROVIDE STORAGE FLEXIBILITY
AND COME IN 18" AND 36" WIDTHS.
HIDDEN CASTERS GIVE THESE
UNITS A PERMANENT LOOK.

# FLAT EDGE COMPONENTRY

FLAT EDGE CREDENZAS, OVERHEADS, VIDEO CONSOLES, WARDROBES, BOOKCASES, AND MORE, ALLOW CLEAN COMPONENTRY LINES AND MAKE BUILDING FLUSH FIT WALL UNITS A SNAP.