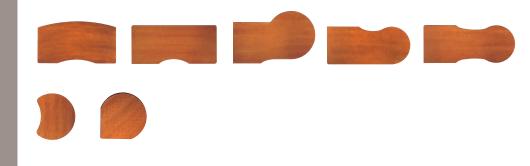

## OP SHAPES

SWIRVE OFFERS A VARIETY OF CONTOURED TOP SHAPES THAT PROMOTE WORK FLOW AND OFFICE INTERACTION.

SIZES THAT FIT ANY FOOTPRINT

PRICETHAT MAKES IT AFFORDABLE

SWIRVE IS DESIGNED TO PROVIDE THE HIGHEST LEVEL OF FUNCTION IN PRIVATE AND OPEN PLAN OFFICES. A WIDE SELECTION OF CREDENZA AND BRIDGE COMPONENTS, RANGING IN SIZE FROM 36" TO 84", ALLOWS FOR ULTIMATE WORKSURFACE USABILITY AND THE CREATION OF FLEXIBLE, BUILT-IN LOOKING CONFIGURATIONS. CHOOSE BETWEEN SEVEN UNIQUELY SHAPED CONTOURED TOPS THAT PROMOTE WORK FLOW AND OFFICE INTERACTION. SWIRVE IS AVAILABLE IN CHERRY VENEER WITH SIX FINISH OPTIONS. TOPS FEATURE SEMI-OPEN PORE GRAIN WITH A 60° SHEEN THAT EMBRACES THE NATURAL CHARACTERISTICS OF VENEER.