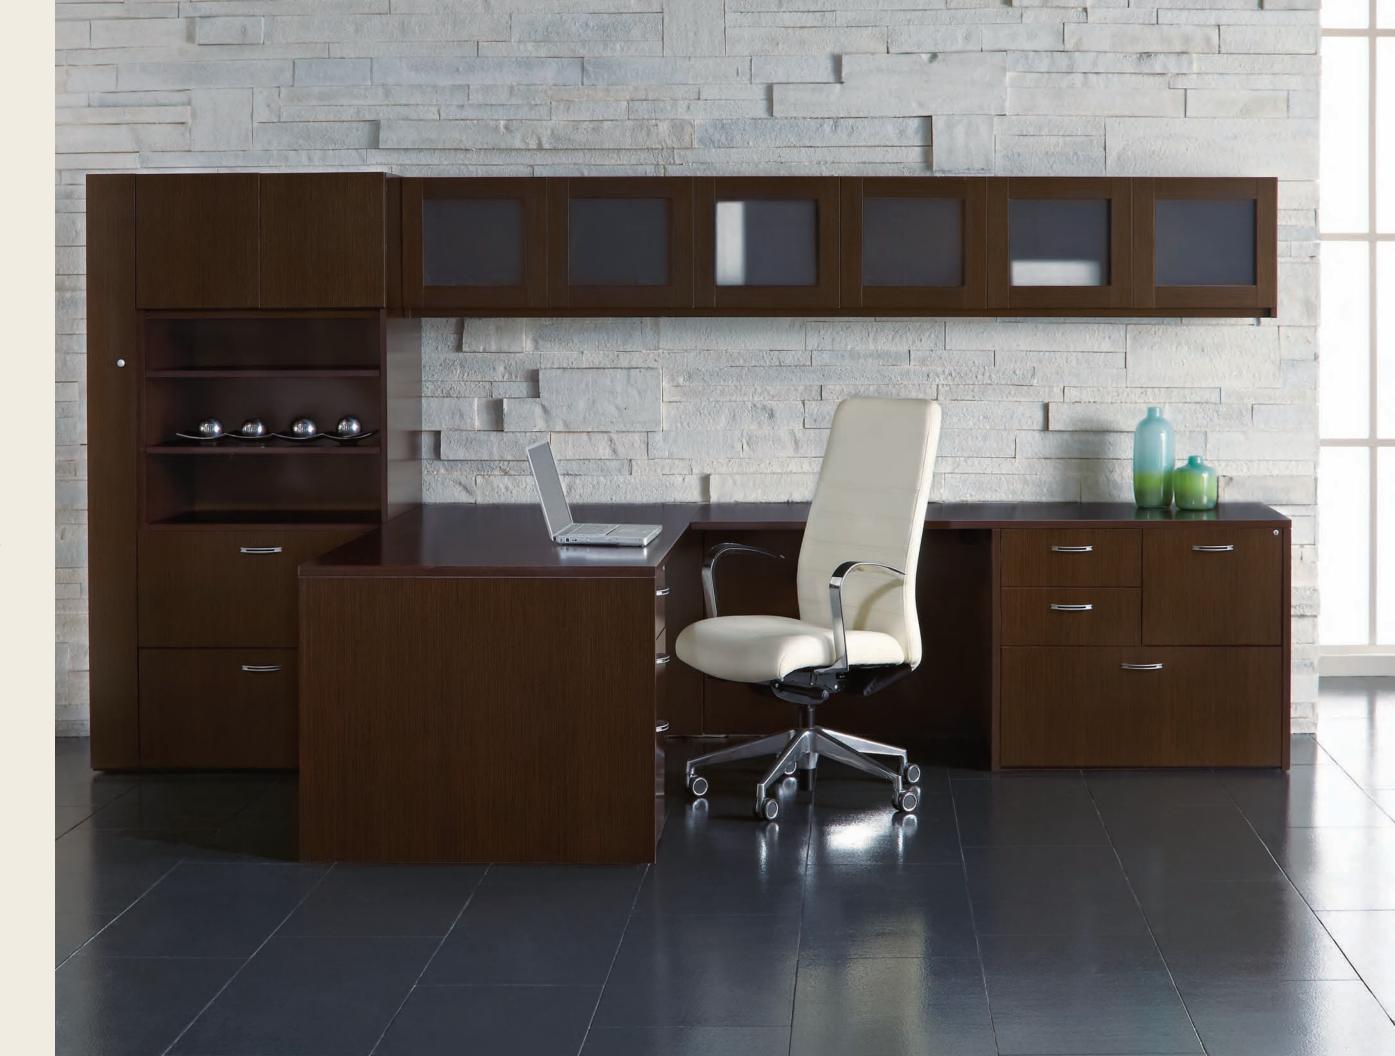

## Human Appeal.

The light scaling, clean horizontal planes and consistent dimensions of Canvas components create comfortable, appealing atmospheres. Designed around human dimensions, its elements feature built-in convenience, including storage components easily accessible from seated or standing positions.

Canvas: New Age Oak (OK) chassis & top laminate with Aluminum Beam pull (ABM) and square rim profile (Y). Tackboard Fabric: Mayer Destiny Pumpkin. Seating: Clutch Swivel with Ultrafabrics Brisa, French Vanilla.