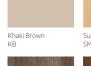

Canvas: Khaki Brown (KB) chassis laminate, Zanzibar (ZB) top laminate with Aluminum Quadra (AQD) pull and Duo (G)rim profile. Tackboard Fabric: Maharam Offset 001 Passage. Seating: Clutch Swivel with Ultrafabrics Brisa, French Vanilla.

#### Laminate Options - Top Only Colors

Laminate Options - Top, Chassis, Drawer, Door and Modesty Colors

New Age Oak OK

\* Not available on laminate framed modesty panels or doors.