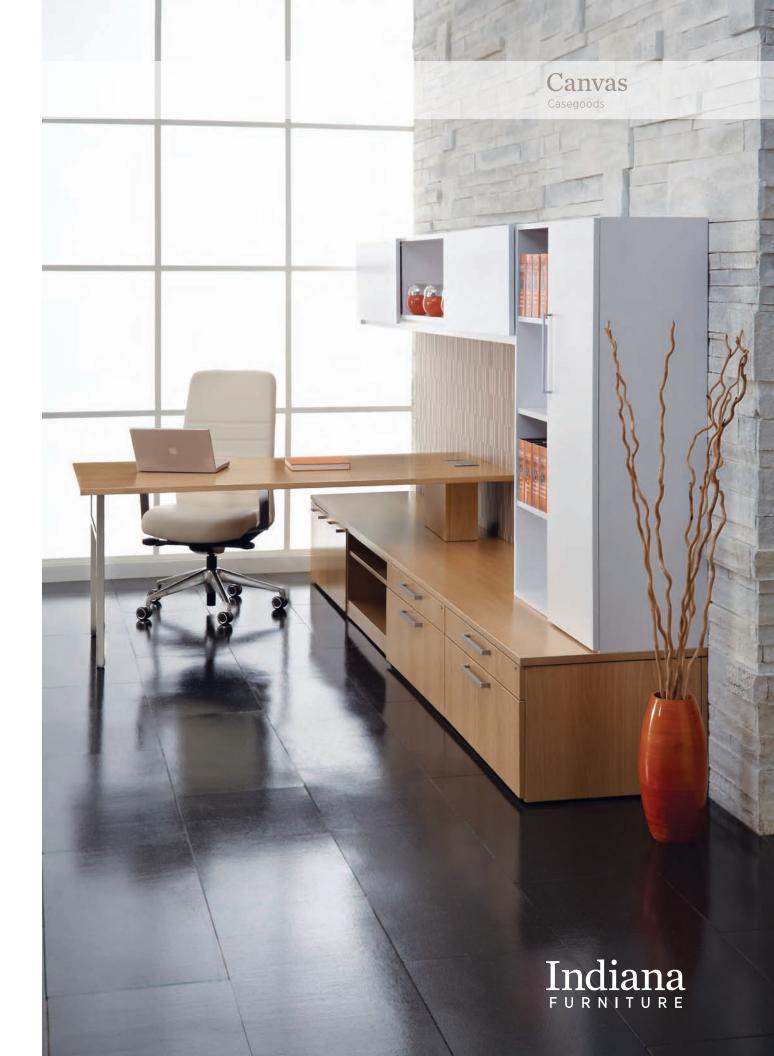

# Dynamic Personality.

Multi-level surfaces add visual excitement, enable smooth workflow and allow individual expression. Low credenzas also encourage team collaboration. Upper storage units feature standard and sliding door options and used in conjunction with modular and low height storage achieves varying vertical heights of 58", 70", and 82".

Canvas: New Age Oak (OK) chassis & top laminate with Aluminum Beam pull (ABM) and square rim profile (Y). White (WH) upper storage. Tackboard Fabric: Maharam Offset 001 Passage. Seating: Clutch Swivel with Ultrafabrics Brisa, French Vanilla.