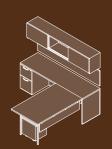

# Dynamic Personality.

Multi-level surfaces add visual excitement, enable smooth workflow and allow individual expression. Low credenzas also encourage team collaboration. Upper storage units feature standard and sliding door options and used in conjunction with modular and low height storage achieves varying vertical heights of 58", 70", and 82".

Canvas: New Age Oak (OK) chassis & top laminate with Aluminum Beam pull (ABM) and square rim profile (Y). White (WH) upper storage. Tackboard Fabric: Maharam Offset 001 Passage. Seating: Clutch Swivel with Ultrafabrics Brisa, French Vanilla.