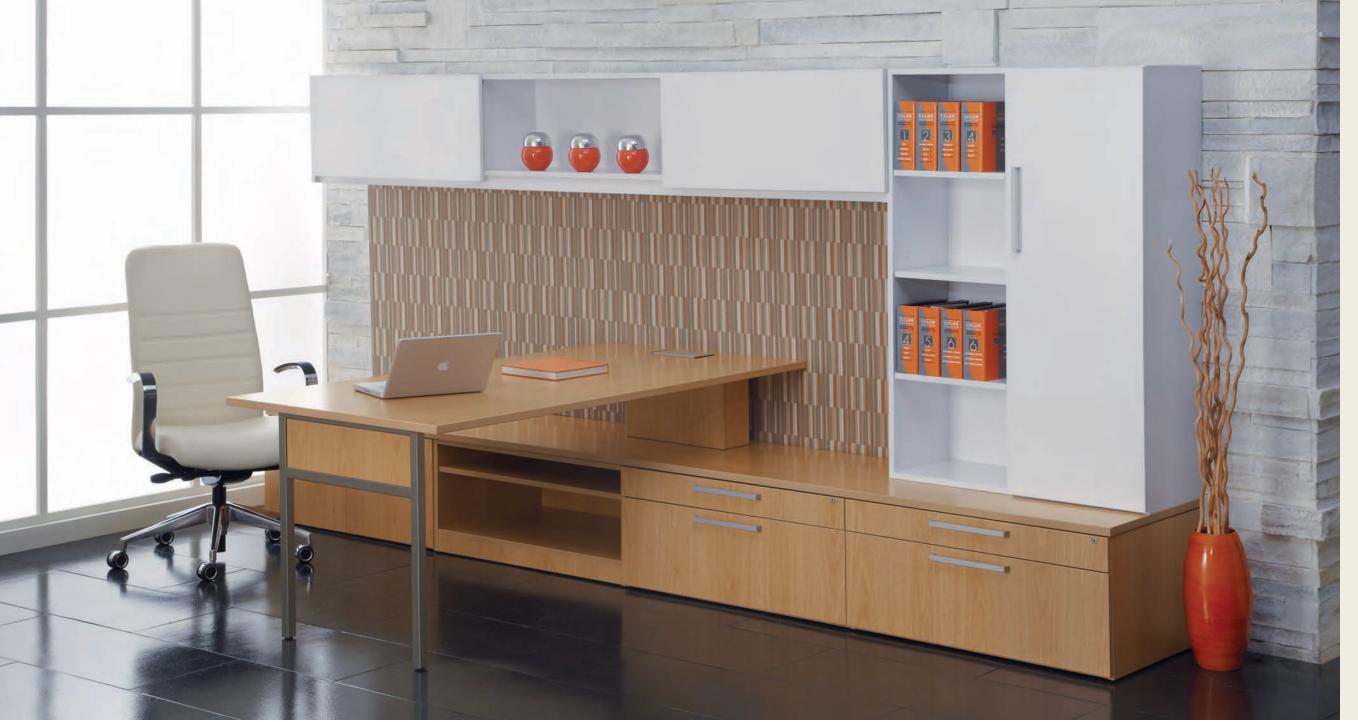

Canvas: New Age Oak (OK) chassis & top laminate with Aluminum Beam pull (ABM) and square rim profile (Y). Tackboard Fabric: Mayer Destiny Pumpkin. Seating: Clutch Swivel with Ultrafabrics Brisa, French Vanilla.