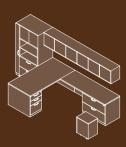

# Dynamic Personality.

Multi-level surfaces add visual excitement, enable smooth workflow and allow individual expression. Low credenzas also encourage team collaboration. Upper storage units feature standard and sliding door options and used in conjunction with modular and low height storage achieves varying vertical heights of 58", 70", and 82".

Canvas: New Age Oak (OK) chassis & top laminate with Aluminum Beam pull (ABM) and square rim profile (Y). White (WH) upper storage. Tackboard Fabric: Maharam Offset 001 Passage. Seating: Clutch Swivel with Ultrafabrics Brisa, French Vanilla.