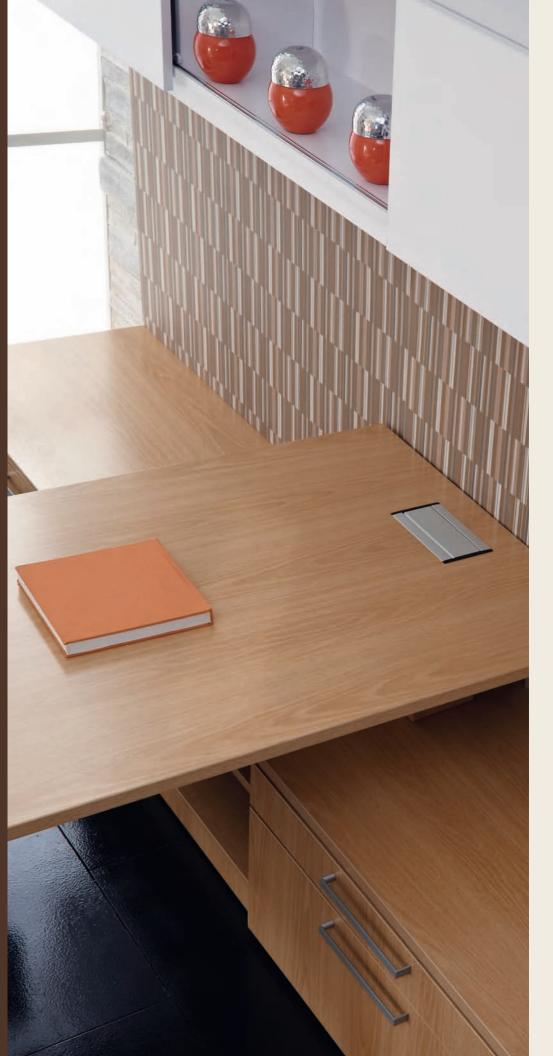

Accommodates technology seamlessly.
Power and data route through "U" supports
for easy access to data ports.

A functional "H" leg panel with an optional insert panel enhances the clean aesthetic.