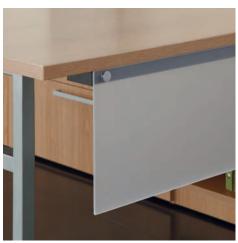

Canvas: New Age Oak (OK) chassis & top laminate with Aluminum Beam pull (ABM) and square rim profile (Y). Seating: Clutch Swivel with Ultrafabrics Brisa, French Vanilla.

Frameless acrylic panels can be positioned above the desk for work task privacy or flipped down to serve as modesty panels.