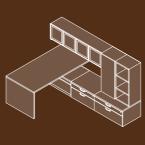

## Human Appeal.

The light scaling, clean horizontal planes and consistent dimensions of Canvas components create comfortable, appealing atmospheres. Designed around human dimensions, its elements feature built-in convenience, including storage components easily accessible from seated or standing positions.

Canvas: New Age Oak (OK) chassis & top laminate with Aluminum Beam pull (ABM) and square rim profile (Y). Tackboard Fabric: Mayer Destiny Pumpkin. Seating: Clutch Swivel with Ultrafabrics Brisa, French Vanilla.