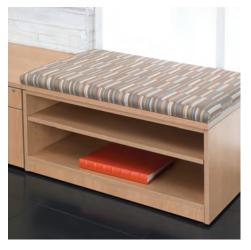

## Pleasing Views.

Cabinets mounted at various heights encourage working in alternative positions. Abundant surface space enhances workflow; a power and data module makes access to technology easy. Low credenzas with cushion tops invite impromptu interaction. Sliding door storage provides fingertip access to important items . An H-leg end panel, with or without an insert, keeps the aesthetic clean.

Canvas: New Age Oak (OK) chassis & top laminate with Aluminum Beam pull (ABM) and square rim profile (Y). White (WH) upper storage. Seating: Clutch Swivel with Ultrafabrics Brisa, French Vanilla.

Low credenzas with cushion tops invite impromptu interaction. Sliding door storage provides fingertip access to important items.