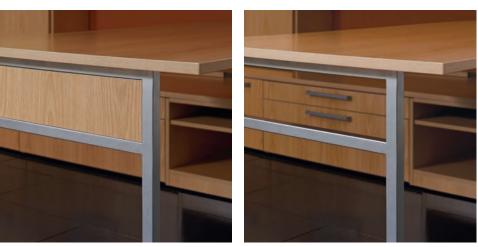

A functional "H" leg panel with an optional insert panel enhances the clean aesthetic.