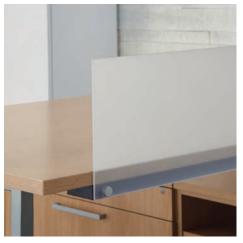

Canvas: New Age Oak (OK) chassis & top laminate with Aluminum Beam pull (ABM) and square rim profile (Y). Seating: Clutch Swivel with Ultrafabrics Brisa, French Vanilla.

Frameless acrylic panels can be positioned above the desk for work task privacy or flipped down to serve as modesty panels.