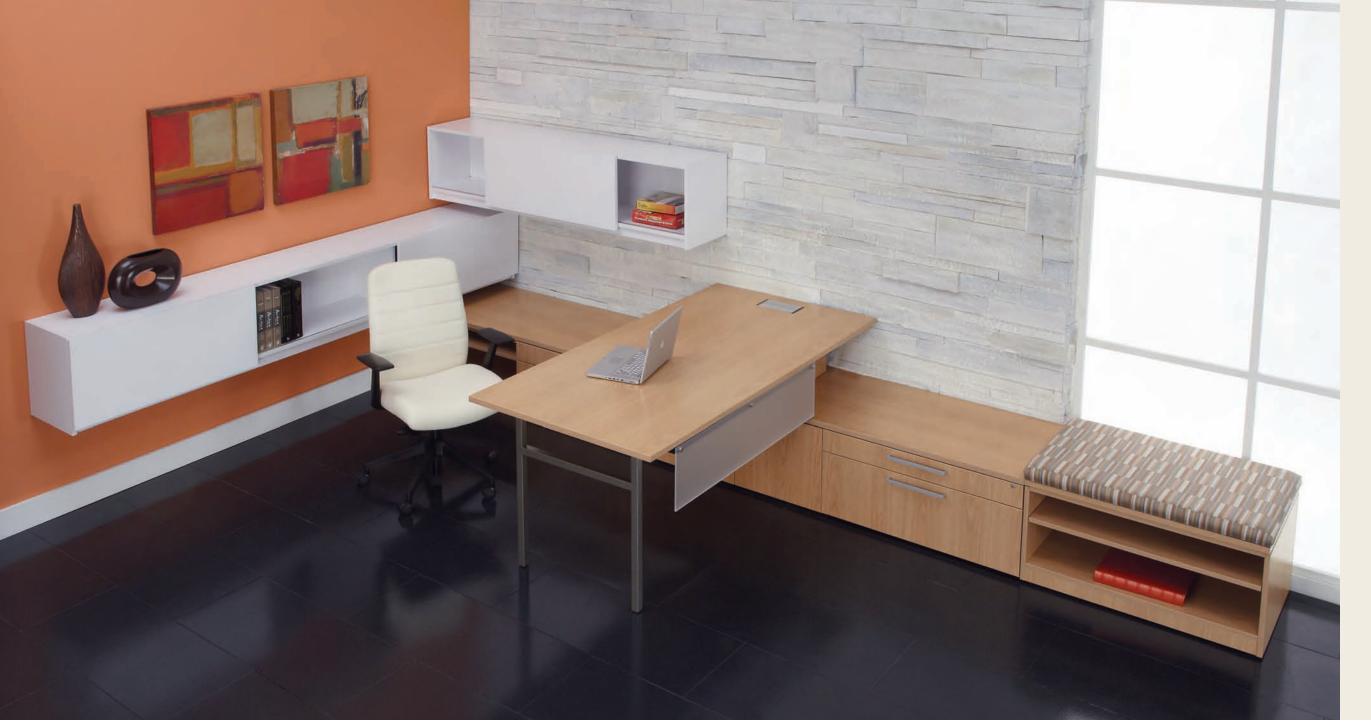

## Pleasing Views.

Cabinets mounted at various heights encourage working in alternative positions. Abundant surface space enhances workflow; a power and data module makes access to technology easy. Low credenzas with cushion tops invite impromptu interaction. Sliding door storage provides fingertip access to important items . An H-leg end panel, with or without an insert, keeps the aesthetic clean.

Canvas: New Age Oak (OK) chassis & top laminate with Aluminum Beam pull (ABM) and square rim profile (Y). White (WH) upper storage. Seating: Clutch Swivel with Ultrafabrics Brisa, French Vanilla.

Low credenzas with cushion tops invite impromptu interaction. Sliding door storage provides fingertip access to important items.