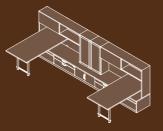

## Human Appeal.

The light scaling, clean horizontal planes and consistent dimensions of Canvas components create comfortable, appealing atmospheres. Designed around human dimensions, its elements feature built-in convenience, including storage components easily accessible from seated or standing positions.

Canvas: New Age Oak (OK) chassis & top laminate with Aluminum Beam pull (ABM) and square rim profile (Y). Tackboard Fabric: Mayer Destiny Pumpkin. Seating: Clutch Swivel with Ultrafabrics Brisa, French Vanilla.