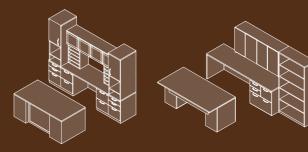

## Adaptable Style.

Simple, contemporary styling makes
Canvas appropriate for all types of
applications. A broad range of storage
components integrate seamlessly,
including multiple door options in
laminate, laminate framed and silver
framed acrylic. Freestanding wardrobes
provide storage for business or personal
items. Modular components are
offered in six-inch increments for easy
reconfigurability. Curved corner units,
cockpit desks, and a bow shaped cockpit
desk are available as standard.