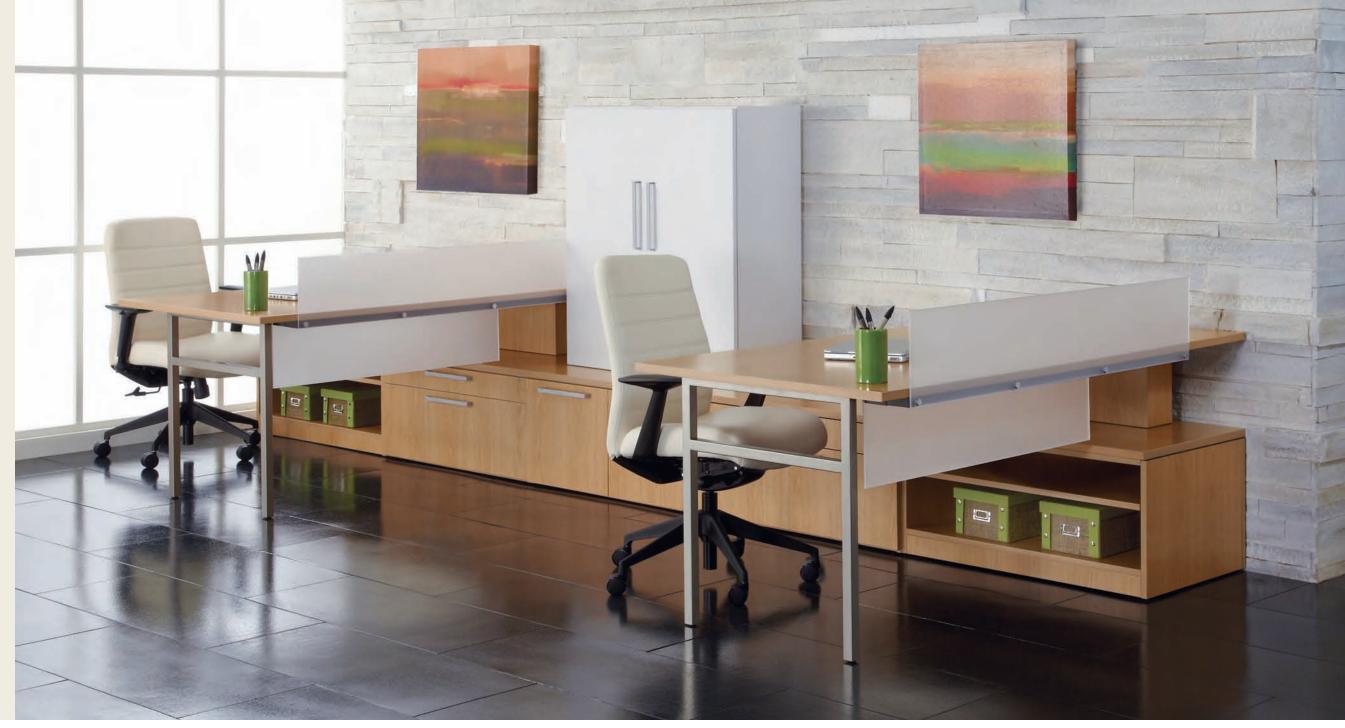

# Dynamic Personality.

Multi-level surfaces add visual excitement, enable smooth workflow and allow individual expression. Low credenzas also encourage team collaboration. Upper storage units feature standard and sliding door options and used in conjunction with modular and low height storage achieves varying vertical heights of 58", 70", and 82".

Canvas: New Age Oak (OK) chassis & top laminate with Aluminum Beam pull (ABM) and square rim profile (Y). White (WH) upper storage. Tackboard Fabric: Maharam Offset 001 Passage. Seating: Clutch Swivel with Ultrafabrics Brisa, French Vanilla.

## Pleasing Views.

Cabinets mounted at various heights encourage working in alternative positions. Abundant surface space enhances workflow; a power and data module makes access to technology easy. Low credenzas with cushion tops invite impromptu interaction. Sliding door storage provides fingertip access to important items . An H-leg end panel, with or without an insert, keeps the aesthetic clean.

Canvas: New Age Oak (OK) chassis & top laminate with Aluminum Beam pull (ABM) and square rim profile (Y). White (WH) upper storage. Seating: Clutch Swivel with Ultrafabrics Brisa, French Vanilla.

Low credenzas with cushion tops invite impromptu interaction. Sliding door storage provides fingertip access to important items.