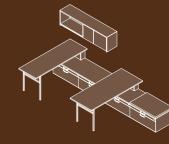

## Pleasing Views.

Cabinets mounted at various heights encourage working in alternative positions. Abundant surface space enhances workflow; a power and data module makes access to technology easy. Low credenzas with cushion tops invite impromptu interaction. Sliding door storage provides fingertip access to important items . An H-leg end panel, with or without an insert, keeps the aesthetic clean.

Canvas: New Age Oak (OK) chassis & top laminate with Aluminum Beam pull (ABM) and square rim profile (Y). White (WH) upper storage. Seating: Clutch Swivel with Ultrafabrics Brisa, French Vanilla.

Low credenzas with cushion tops invite impromptu interaction. Sliding door storage provides fingertip access to important items.