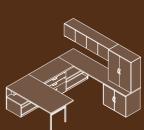

## Pleasing Views.

Cabinets mounted at various heights encourage working in alternative positions. Abundant surface space enhances workflow; a power and data module makes access to technology easy. Low credenzas with cushion tops invite impromptu interaction. Sliding door storage provides fingertip access to important items . An H-leg end panel, with or without an insert, keeps the aesthetic clean.

Canvas: New Age Oak (OK) chassis & top laminate with Aluminum Beam pull (ABM) and square rim profile (Y). White (WH) upper storage. Seating: Clutch Swivel with Ultrafabrics Brisa, French Vanilla.

Low credenzas with cushion tops invite impromptu interaction. Sliding door storage provides fingertip access to important items.