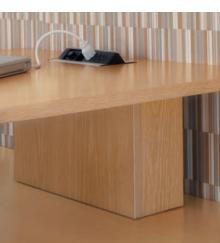

Accommodates technology seamlessly.
Power and data route through "U" supports
for easy access to data ports.

A functional "H" leg panel with an optional insert panel enhances the clean aesthetic.