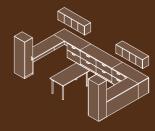

# Dynamic Personality.

Multi-level surfaces add visual excitement, enable smooth workflow and allow individual expression. Low credenzas also encourage team collaboration. Upper storage units feature standard and sliding door options and used in conjunction with modular and low height storage achieves varying vertical heights of 58", 70", and 82".

Canvas: New Age Oak (OK) chassis & top laminate with Aluminum Beam pull (ABM) and square rim profile (Y). White (WH) upper storage. Tackboard Fabric: Maharam Offset 001 Passage. Seating: Clutch Swivel with Ultrafabrics Brisa, French Vanilla.