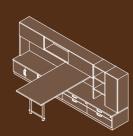

# Dynamic Personality.

Multi-level surfaces add visual excitement, enable smooth workflow and allow individual expression. Low credenzas also encourage team collaboration. Upper storage units feature standard and sliding door options and used in conjunction with modular and low height storage achieves varying vertical heights of 58", 70", and 82".

Canvas: New Age Oak (OK) chassis & top laminate with Aluminum Beam pull (ABM) and square rim profile (Y). White (WH) upper storage. Tackboard Fabric: Maharam Offset 001 Passage. Seating: Clutch Swivel with Ultrafabrics Brisa, French Vanilla.