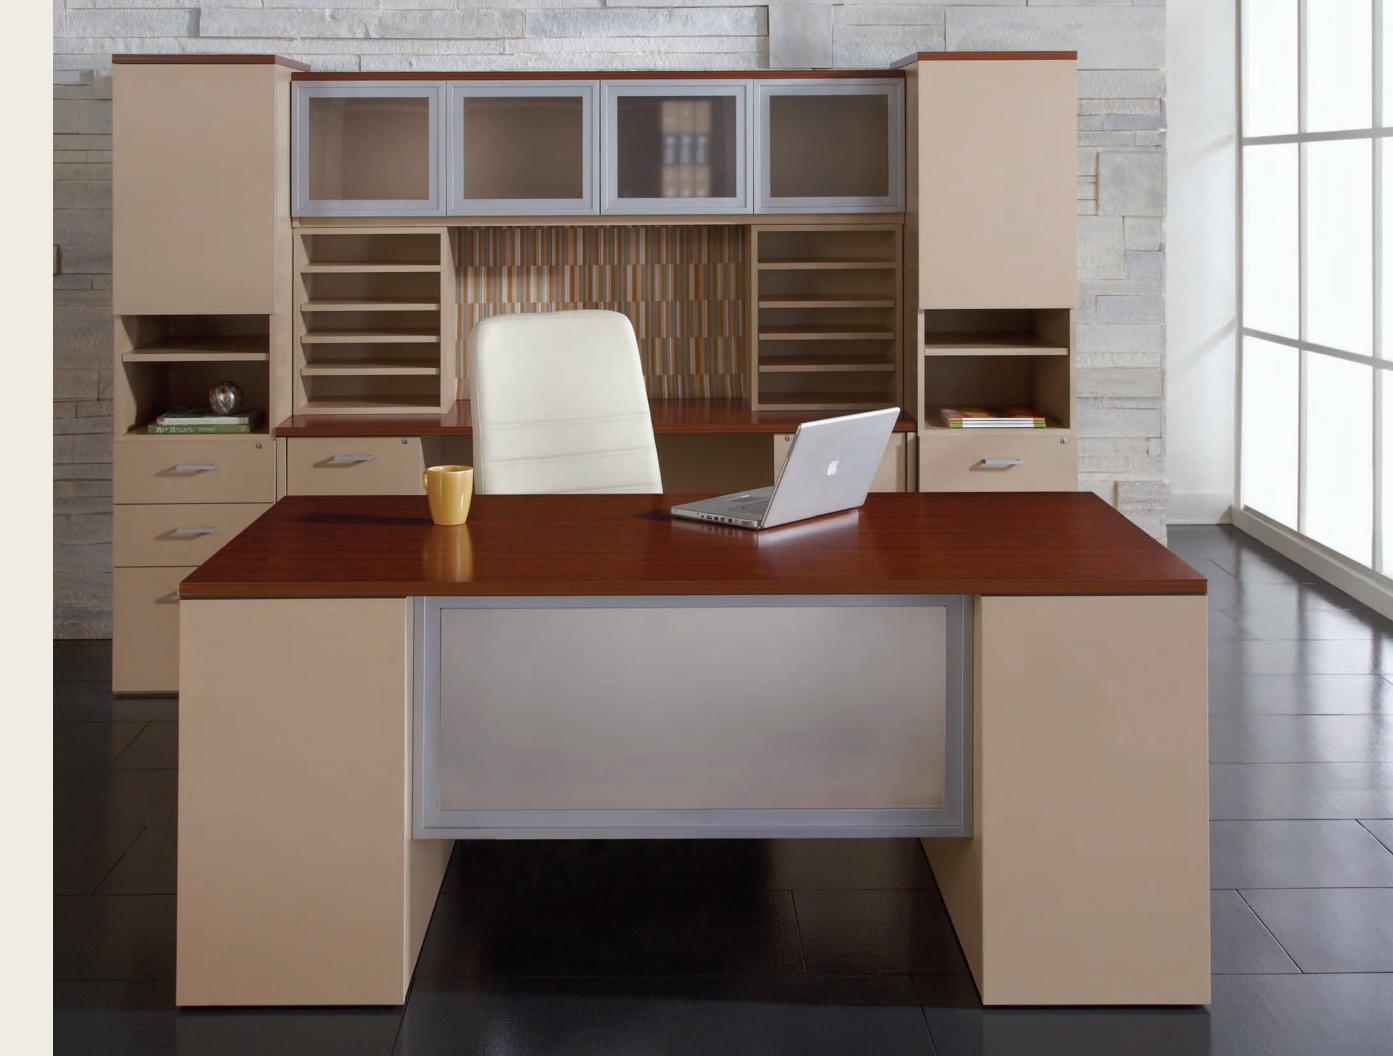

Canvas: Khaki Brown (KB) chassis laminate, Zanzibar (ZB) top laminate with Aluminum Quadra (AQD) pull and Duo (G)rim profile. Tackboard Fabric: Maharam Offset 001 Passage. Seating: Clutch Swivel with Ultrafabrics Brisa, French Vanilla.