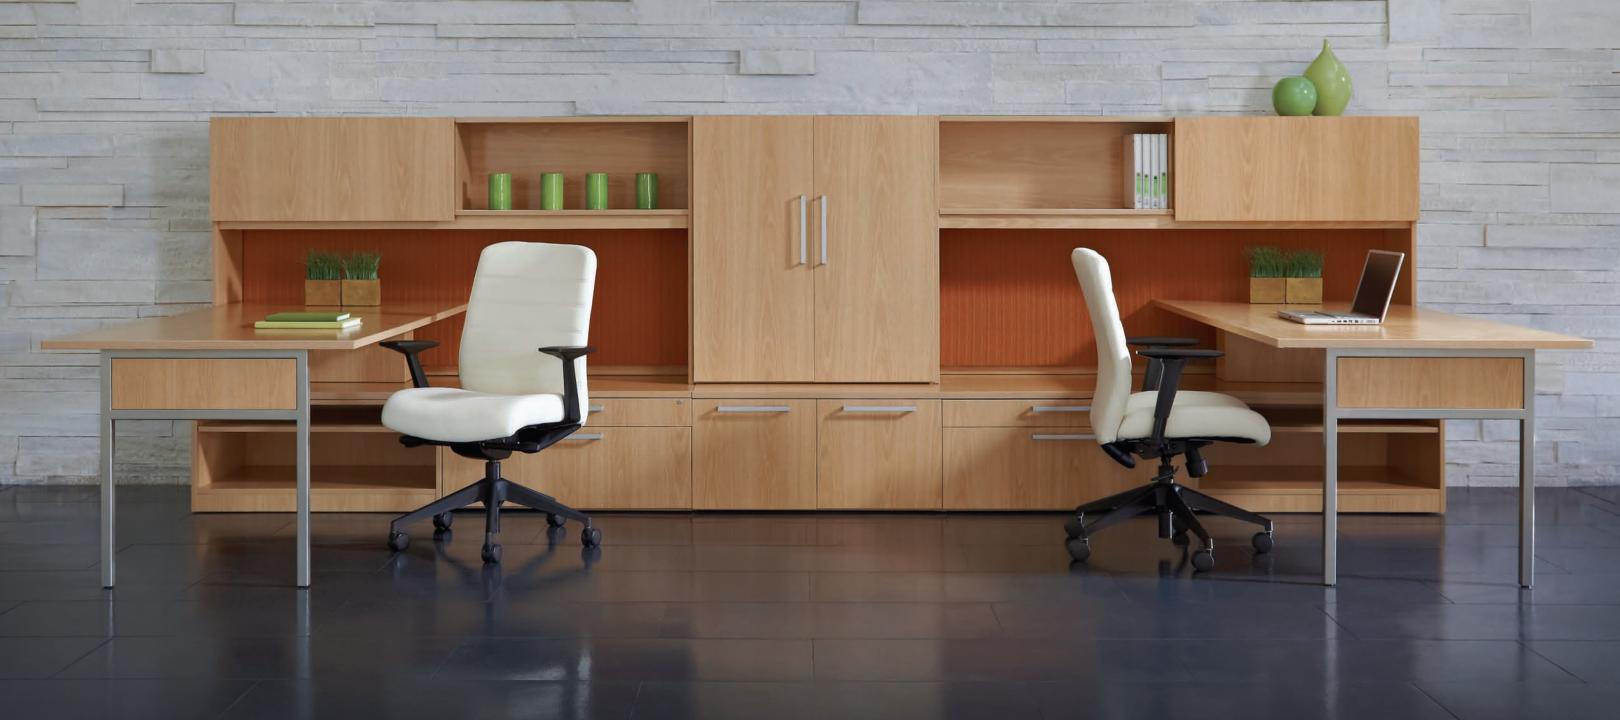

# Dynamic Personality.

Multi-level surfaces add visual excitement, enable smooth workflow and allow individual expression. Low credenzas also encourage team collaboration. Upper storage units feature standard and sliding door options and used in conjunction with modular and low height storage achieves varying vertical heights of 58", 70", and 82".

Canvas: New Age Oak (OK) chassis & top laminate with Aluminum Beam pull (ABM) and square rim profile (Y). White (WH) upper storage. Tackboard Fabric: Maharam Offset 001 Passage. Seating: Clutch Swivel with Ultrafabrics Brisa, French Vanilla.