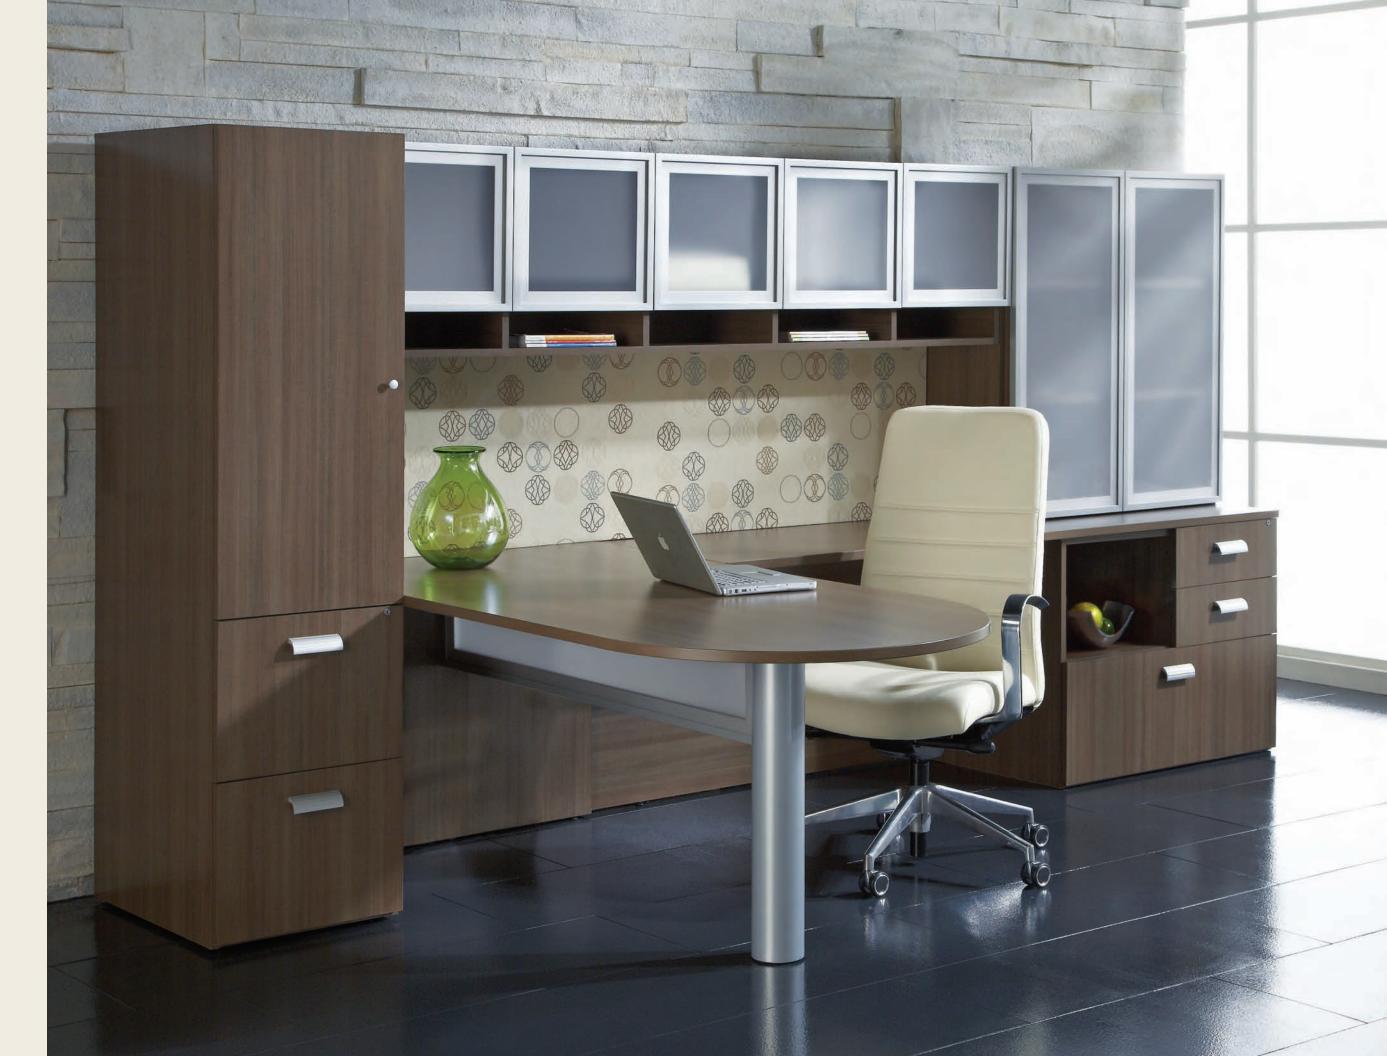

## Pleasing Views.

Cabinets mounted at various heights encourage working in alternative positions. Abundant surface space enhances workflow; a power and data module makes access to technology easy. Low credenzas with cushion tops invite impromptu interaction. Sliding door storage provides fingertip access to important items . An H-leg end panel, with or without an insert, keeps the aesthetic clean.

Canvas: New Age Oak (OK) chassis & top laminate with Aluminum Beam pull (ABM) and square rim profile (Y). White (WH) upper storage. Seating: Clutch Swivel with Ultrafabrics Brisa, French Vanilla.

Low credenzas with cushion tops invite impromptu interaction. Sliding door storage provides fingertip access to important items.