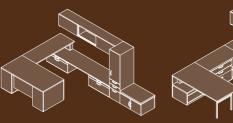

## Adaptable Style.

Simple, contemporary styling makes
Canvas appropriate for all types of
applications. A broad range of storage
components integrate seamlessly,
including multiple door options in
laminate, laminate framed and silver
framed acrylic. Freestanding wardrobes
provide storage for business or personal
items. Modular components are
offered in six-inch increments for easy
reconfigurability. Curved corner units,
cockpit desks, and a bow shaped cockpit
desk are available as standard.

Canvas: Xanadu (XU) chassis & top laminate with Elite Aluminum pull (AEL) and square rim profile (Y). Seating: Clutch Swivel with Ultrafabrics Brisa, French Vanilla.