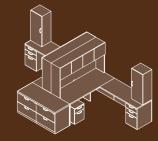

## Pleasing Views.

Cabinets mounted at various heights encourage working in alternative positions. Abundant surface space enhances workflow; a power and data module makes access to technology easy. Low credenzas with cushion tops invite impromptu interaction. Sliding door storage provides fingertip access to important items . An H-leg end panel, with or without an insert, keeps the aesthetic clean.

Canvas: New Age Oak (OK) chassis & top laminate with Aluminum Beam pull (ABM) and square rim profile (Y). White (WH) upper storage. Seating: Clutch Swivel with Ultrafabrics Brisa, French Vanilla.

Low credenzas with cushion tops invite impromptu interaction. Sliding door storage provides fingertip access to important items.