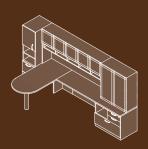

## Human Appeal.

The light scaling, clean horizontal planes and consistent dimensions of Canvas components create comfortable, appealing atmospheres. Designed around human dimensions, its elements feature built-in convenience, including storage components easily accessible from seated or standing positions.

Canvas: New Age Oak (OK) chassis & top laminate with Aluminum Beam pull (ABM) and square rim profile (Y). Tackboard Fabric: Mayer Destiny Pumpkin. Seating: Clutch Swivel with Ultrafabrics Brisa, French Vanilla.