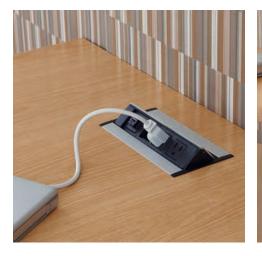

Accommodates technology seamlessly.
Power and data route through "U" supports
for easy access to data ports.