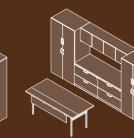

## Versatile Harmony.

With versatile storage that keeps everything at hand, the built up and modular components of Canvas are cohesively designed in complementary shapes, heights, and sizes. Chassis and laminate tops can be mixed or matched from a range of colors. Minimal visual interruptions across the desks, storage units and credenzas create a harmonious, uncluttered environment.

Canvas: Khaki Brown (KB) chassis laminate, Zanzibar (ZB) top laminate with Aluminum Quadra (AQD) pull and Duo (G)rim profile. Tackboard Fabric: Maharam Offset 001 Passage. Seating: Clutch Swivel with Ultrafabrics Brisa, French Vanilla.