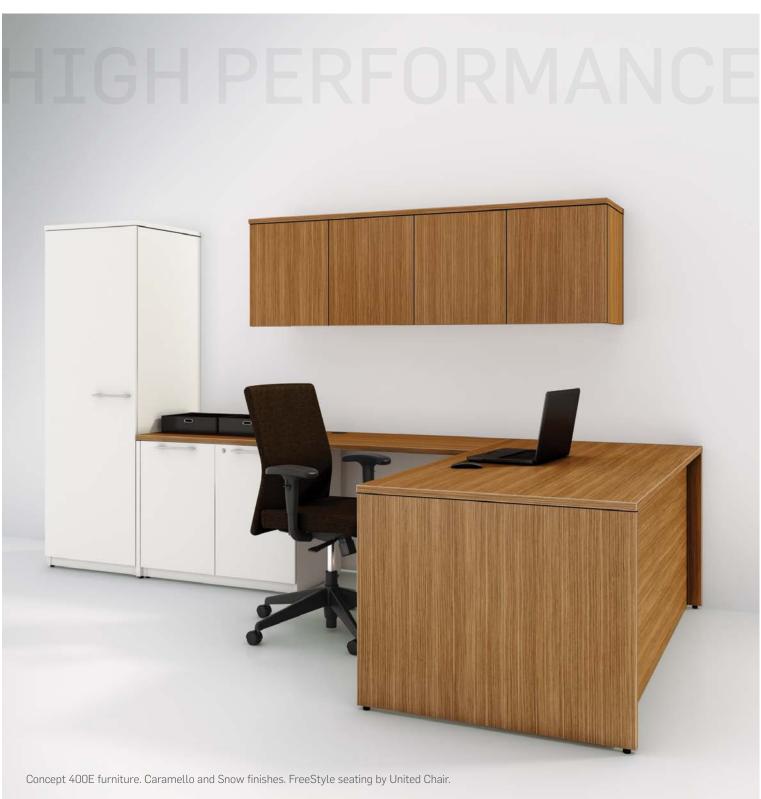

#### The Original Inspired Office Solution

Concept 400E furniture, Tuscany Walnut and Snow finishes. Saggio seating by United Chair.

Concept 400E furniture and Morpheo open bookcases. Classic Chocolate and Willow Grey finishes. Affinity seating by United Chair.