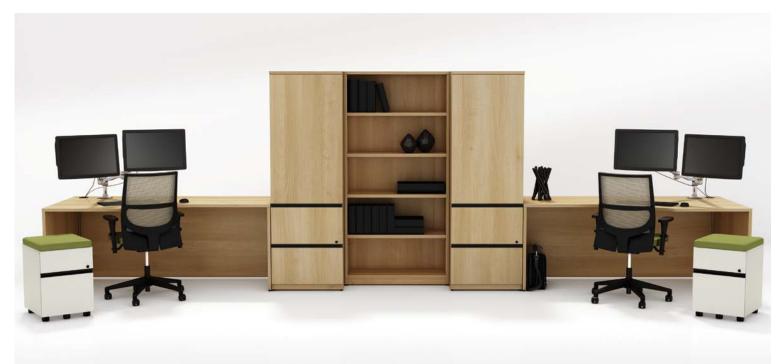

#### The Original Inspired Office Solution

Concept 400E furniture, Tuscany Walnut and Snow finishes. Saggio seating by United Chair.

Concept 400E furniture and Morpheo open bookcases. Classic Chocolate and Willow Grey finishes. Affinity seating by United Chair.