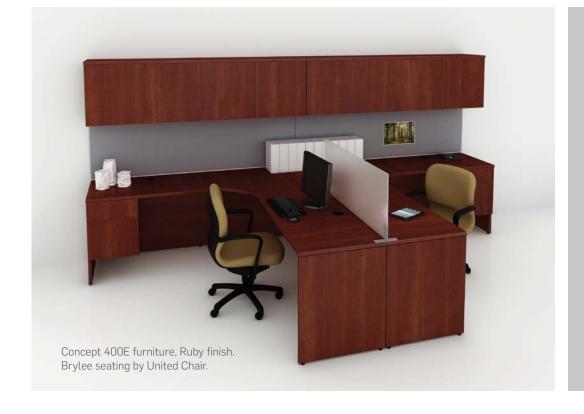

th. It is a wide array of solutions for your workspace and storage needs. Concept 400E offers infinite solutions! What more could you ask for?



Concept 400E furniture. Natural Maple finish. Saggio seating by United Chair.

#### Concept 400E: A Classic!

Creating a workspace that is both functional and attractive has never been easier. With its clean and contemporary lines, you can design your own environment. Concept 400E offers you the configuration you need and the colors you desire, whether your space is limited or open! You have all you need in Concept 400E to give your environment a classic style and make it even more functional.







### C4UUE

#### The Original Inspired Office Solution



Concept 400E furniture, Tuscany Walnut and Snow finishes. Saggio seating by United Chair.















Concept 400E furniture and Morpheo open bookcases. Classic Chocolate and Willow Grey finishes. Affinity seating by United Chair.

## 54UUE

#### Concept 400E



41YN-MS212036 NRM 41YN-MS213636 NRM



41XN-B2472B NRM



41XN-F4272FA NRM



41NN-LC181844 NRM



41NN-3072PTM NRM



45NN-B96 NRM+ LGC-P30.7296



41YN-203665LFB NRM



#### Office Furniture Solutions

Founded in 1956, Groupe Lacasse is a North American leader in the design, manufacture and service of a broad range of high-quality furniture products for all types of work environments. We have the experience, expertise and capability to deliver incomparable design, exceptional quality, optimum service and outstanding value in Office Furniture Solutions.



1 888 522-2773

www.groupelacasse.com