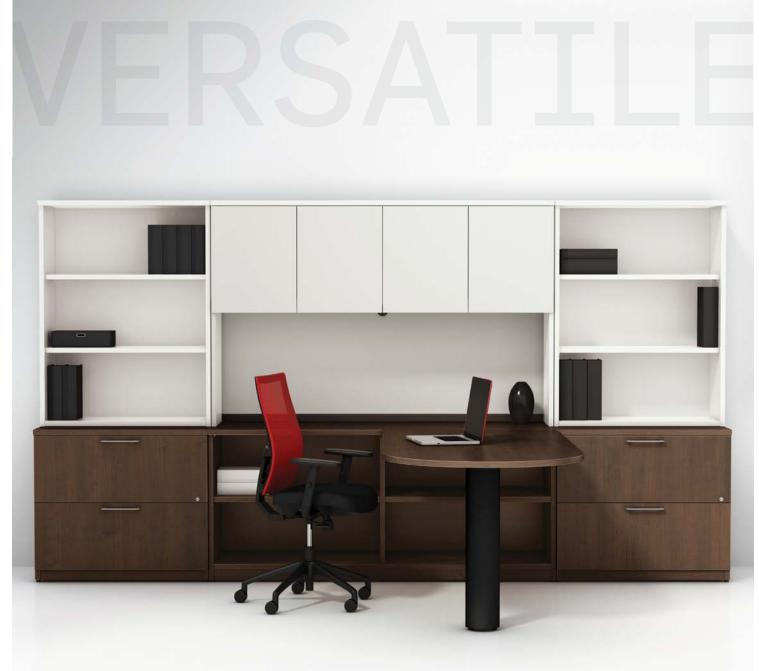

# UNIVERSAL

A Universal Solution > If you like to have a choice, then Concept 400E is the one for you. This line gives you an ageless design with an abundance of forms, components and finishes. It is also a perfect selection of furniture for your reception area and your conference room. Concept 400E is more than 300 components you can play with. It is a wide array of solutions for your workspace and storage needs. Concept 400E offers infinite solutions! What more could you ask for?

Concept 400E furniture. Natural Maple finish. Saggio seating by United Chair.

#### Concept 400E: A Classic!

Creating a workspace that is both functional and attractive has never been easier. With its clean and contemporary lines, you can design your own environment. Concept 400E offers you the configuration you need and the colors you desire, whether your space is limited or open! You have all you need in Concept 400E to give your environment a classic style and make it even more functional.