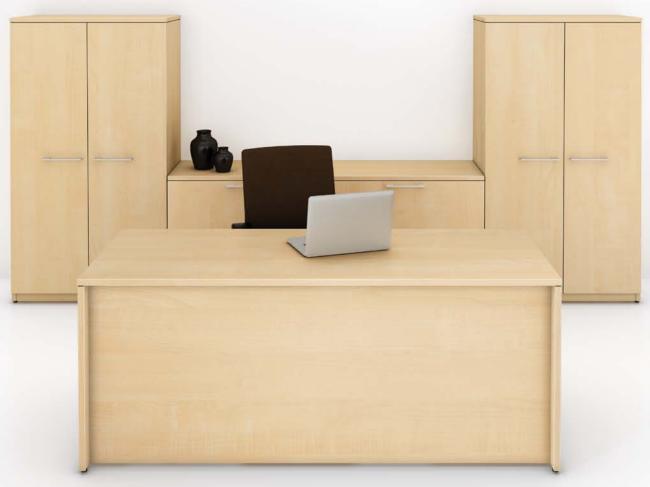

Concept 400E



# UNIVERSAL

A Universal Solution > If you like to have a choice, then Concept 400E is the one for you. This line gives you an ageless design with an abundance of forms, components and finishes. It is also a perfect selection of furniture for your reception area and your conference room. Concept 400E is more than 300 components you can play with. It is a wide array of solutions for your workspace and storage needs. Concept 400E offers infinite solutions! What more could you ask for?



Concept 400E furniture. Natural Maple finish. Saggio seating by United Chair.

#### Concept 400E: A Classic!

Creating a workspace that is both functional and attractive has never been easier. With its clean and contemporary lines, you can design your own environment. Concept 400E offers you the configuration you need and the colors you desire, whether your space is limited or open! You have all you need in Concept 400E to give your environment a classic style and make it even more functional.







### C4UUE

#### The Original Inspired Office Solution



Concept 400E furniture, Tuscany Walnut and Snow finishes. Saggio seating by United Chair.















Concept 400E furniture and Morpheo open bookcases. Classic Chocolate and Willow Grey finishes. Affinity seating by United Chair.