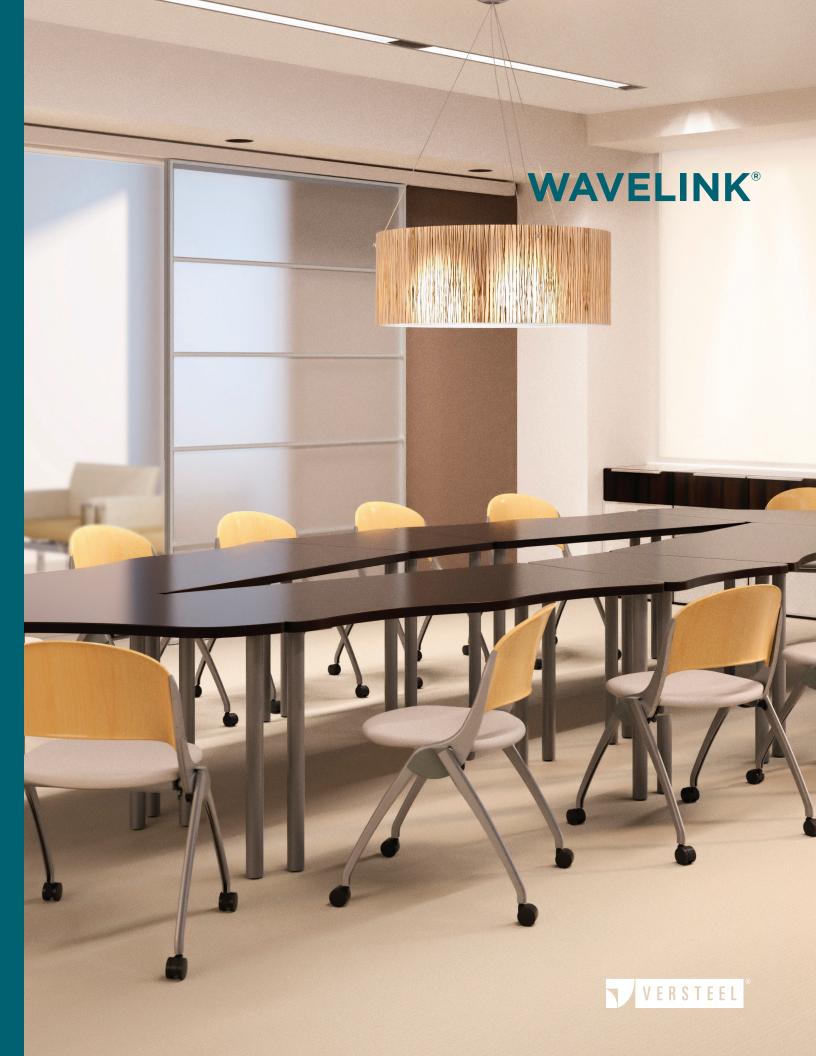

## WAVELINK: ARRANGE FOR SUCCESS. REARRANGE AS NEEDED.

:

The Wavelink table system can shape any room and is the preferred choice for shared and collaborative workspaces. Power and data make it ideal for training and conferencing. Individual workstations are perfect for common areas or dining. Limitless possibilities. Effortless arrangements. Wavelink is a table system that really does pull it all together.

## UNLIMITED CONFIGURATIONS

Ideal for collaborative work environments, conferencing, dining and more.

If you're looking for new ideas and inspiration, you've come to the right place: