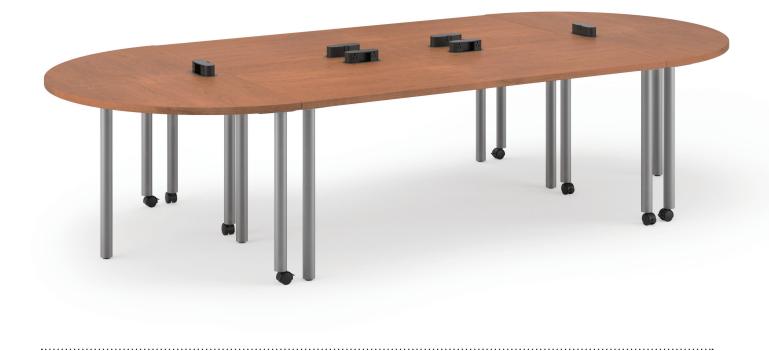

## WAVELINK®

LINKING: Numerous top shapes to choose from to create unlimited configurations. **MOBILITY:** Available with locking casters and self-leveling glides. Table tops that you can move, change and rearrange. **POWER & DATA:** All Versteel power options available. Vertical wire management gets power neatly to the table top. **FINISHES & MATERIALS:** Unsurpassed standards program and available custom finishes combine to give you the look you desire.