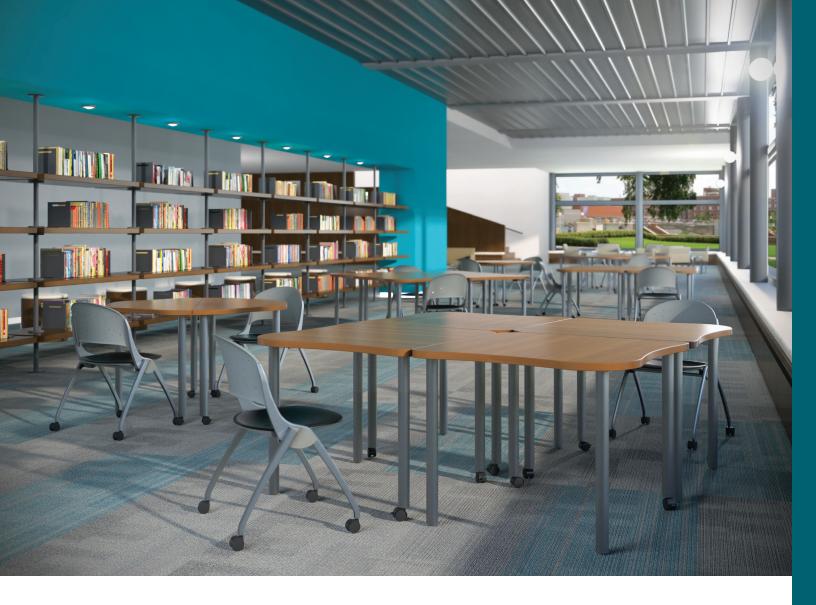

## WAVELINK: ARRANGE FOR SUCCESS. REARRANGE AS NEEDED.

:

The Wavelink table system can shape any room and is the preferred choice for shared and collaborative workspaces. Power and data make it ideal for training and conferencing. Individual workstations are perfect for common areas or dining. Limitless possibilities. Effortless arrangements. Wavelink is a table system that really does pull it all together.

## UNLIMITED CONFIGURATIONS

Ideal for collaborative work environments, conferencing, dining and more.

If you're looking for new ideas and inspiration, you've come to the right place:

## WAVELINK®

LINKING: Numerous top shapes to choose from to create unlimited configurations. **MOBILITY:** Available with locking casters and self-leveling glides. Table tops that you can move, change and rearrange. **POWER & DATA:** All Versteel power options available. Vertical wire management gets power neatly to the table top. **FINISHES & MATERIALS:** Unsurpassed standards program and available custom finishes combine to give you the look you desire.