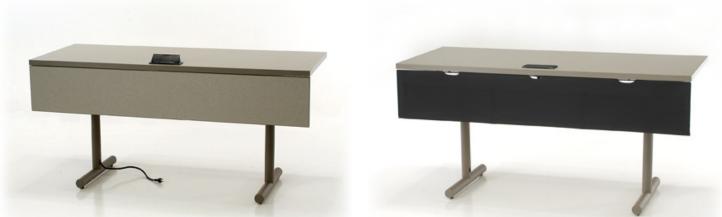

F O U N D A T I O N

F O U N D A T I O N Series tables are ideal for training facilites. Laminate and mesh

modesty panel options accommodate privacy needs. Available with folding, nesting, cord management and multiple finish and top shape options, TablEx Foundation Series is a clean alternative to your table needs. TablEx offers a selection of electrical system and power component options. Please call TablEx with more specific requirements relevant to your needs and we will assist you with a hardwired or non-hardwired alternative.