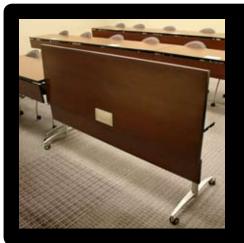

The nesting capabilities of this table series with a hinged modesty panel allow for easy reconfiguration and storage of training room tables. For a customized training facility, allow us to etch your company logo into the electrical plates.

Wire management and ganging components are features that aid in keeping conference rooms clean. TablEx fulfills the technology requirements of your educational and training rooms by offering a selection of electrical system and power component options. Please call TablEx with more specific requirements relevant to your needs and we will assist you with a hardwired or non-hardwired alternative.