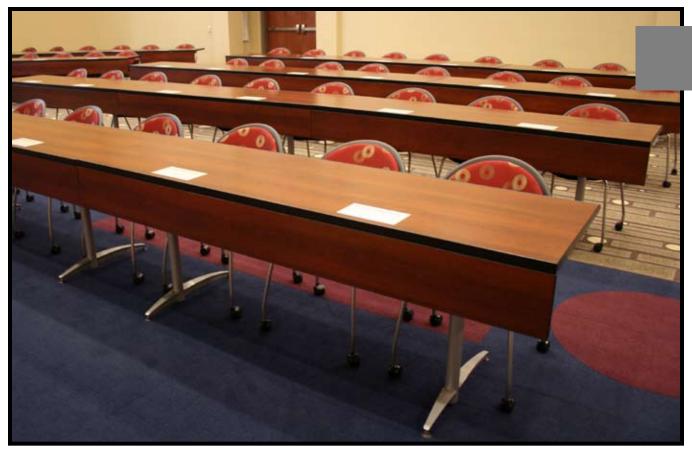

The nesting capabilities of this table series with a hinged modesty panel allow for easy reconfiguration and storage of training room tables. For a customized training facility, allow us to etch your company logo into the electrical plates.