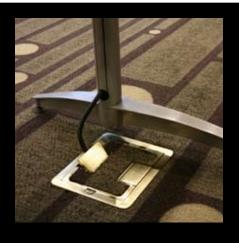

Wire management and ganging components are features that aid in keeping conference rooms clean. TablEx fulfills the technology requirements of your educational and training rooms by offering a selection of electrical system and power component options. Please call TablEx with more specific requirements relevant to your needs and we will assist you with a hardwired or non-hardwired alternative.