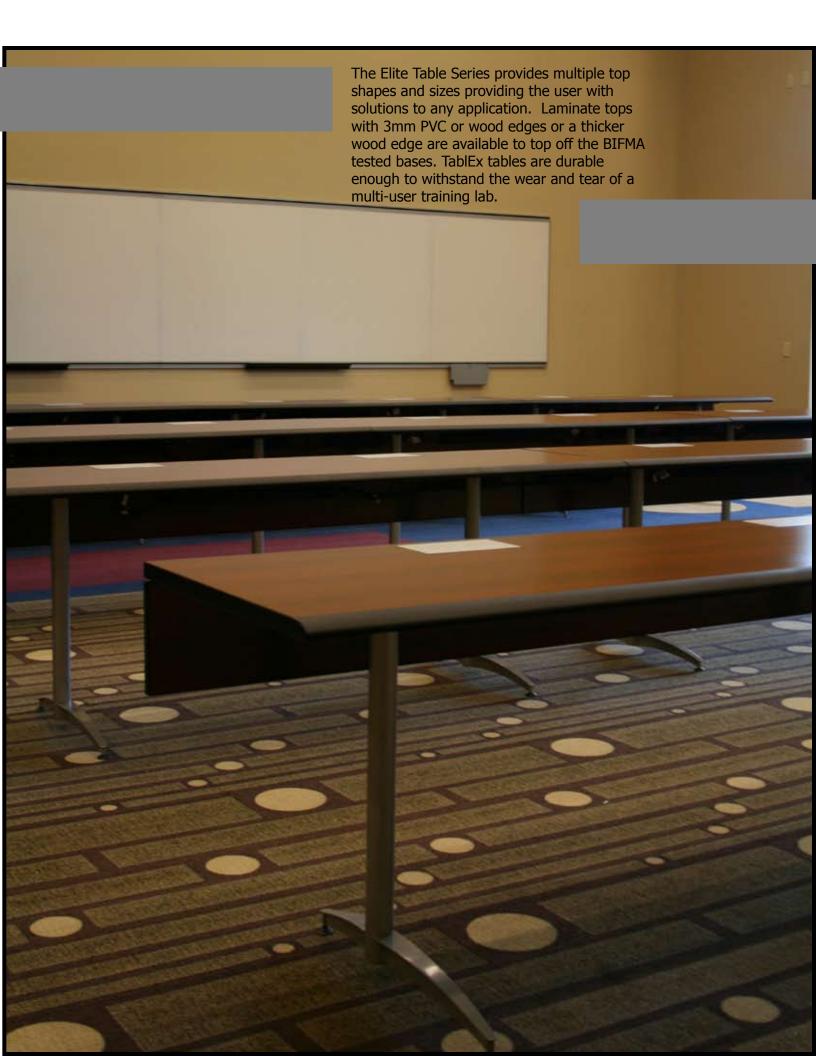

The nesting capabilities of this table series with a hinged modesty panel allow for easy reconfiguration and storage of training room tables. For a customized training facility, allow us to etch your company logo into the electrical plates.