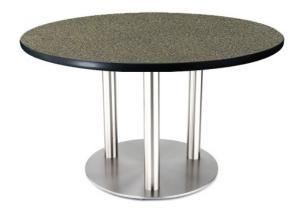

# Astra Table Specifications:

### Base Construction:

Rigid bolted
Table height: 29"
3 columns: 3" diameter

Round floor plate: cover plate is 1mm thick 304 grade sunray brushed stainless steel

3 mounting plate: 13-3/4" x 13-3/4" x 1/8" pressed milled steel

Levelers: 3/4" diameter Finish: stainless steel

Load capacity: 500 lbs. vertical load rating per base

## **Additional Information**

- Astra is available in round shape, 54" 60" diameter.
- Standard lead time is 15 business days. Large orders may require additional time.