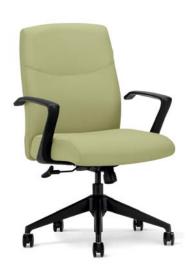

### BETTER

3107-E2-A56-GR.A

- Mid Back
- Simple Synchro Tilt Control
- Height and Width Adjustable Arms
- Internal Ratchet Back Height Adjustment
- High Profile Fiberglass Reinforced Nylon Base