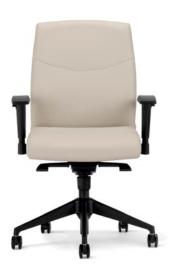

### GOOD

3107-S2-A7-GR.A

- Mid Back
- Swivel Tilt Control
- Fixed Cantilever Arms
- High Profile Fiberglass Reinforced Nylon Base