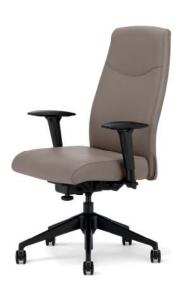

## valence<sup>®</sup>

With its smooth and tailored contemporary styling, Valence looks at home in any tasking or conference environment. Molded seat and back foam create the perfect sit for all day comfort – at a surprisingly affordable price. Available with mid back or high back styles, multiple arm and control choices, and a seat slider.

### BETTER

3107-E2-A56-GR.A

- Mid Back
- Simple Synchro Tilt Control
- Height and Width Adjustable Arms
- Internal Ratchet Back Height Adjustment
- High Profile Fiberglass Reinforced Nylon Base