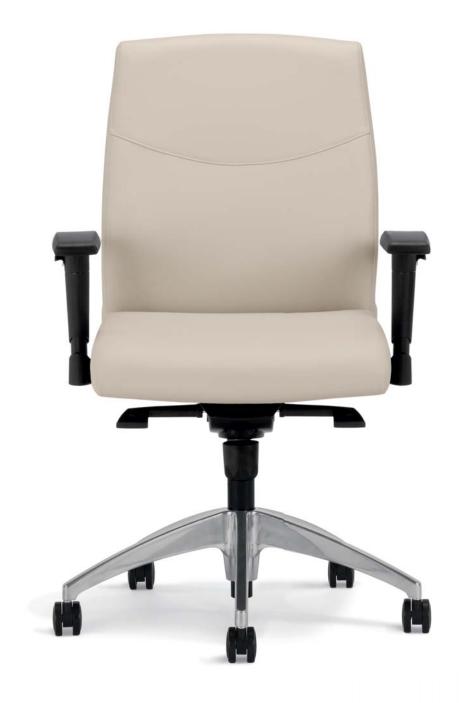

### BEST

3110-M2-A23-GR.A

- High Back
- Euro Multi-Function Control
- Height and Width Adjustable Arms with Sliding and Lockable Pivot Pads
- Internal Ratchet Back Height Adjustment
- High Profile Fiberglass Reinforced Nylon Base

 ${\sf Designed\ by: Francisco\ Romero\ of\ Phidesign}$ 

COVER MODEL: 3107-E2-A56-B12-GR.A

highmark seating made simple

15731 Graham Street Huntington Beach California 92649

highmarkergo.com

**T**: 714.903.2257 800.441.4975 **F**: 714.903.0644