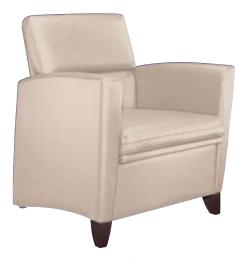

55146 Lounge Chair with Wood Legs in Sable Finish 29" Width x 31" Depth x 34" Height



55146

Left Facing Tablet Arm Chair with Sable Finished Underseat Storage Shelf,
Sable Finished Kidney Tablet and Optional Front Casters with Pull

29" Width x 31" Depth x 34" Height

## FRONT LEG OPTIONS

W

Front Wood Legs

C1

Front Casters with Pull

# TABLET OPTIONS

BK

Black Kidney Tablet

FK

Finished Kidney Tablet

во

Black Oval Tablet

FΩ

Finished Oval Tablet

## TABLET LOCATION OPTIONS

R

Right Facing

L

Left Facing

## POWER OPTIONS

MB

Matte Black

SM

Silver Mica

### **CUP HOLDER OPTIONS**

BB

Black, Black Bracket

BS

Black, Silver Bracket

FΒ

Finished, Black Bracket

FS

Finished, Silver Bracket



OFS, a division of OFS Brands 1204 East Sixth Street Huntingburg, IN 47542 T 800