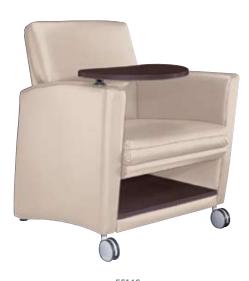

55146 Lounge Chair with Wood Legs in Sable Finish 29" Width x 31" Depth x 34" Height

55146

Left Facing Tablet Arm Chair with Sable Finished Underseat Storage Shelf,
Sable Finished Kidney Tablet and Optional Front Casters with Pull

29" Width x 31" Depth x 34" Height