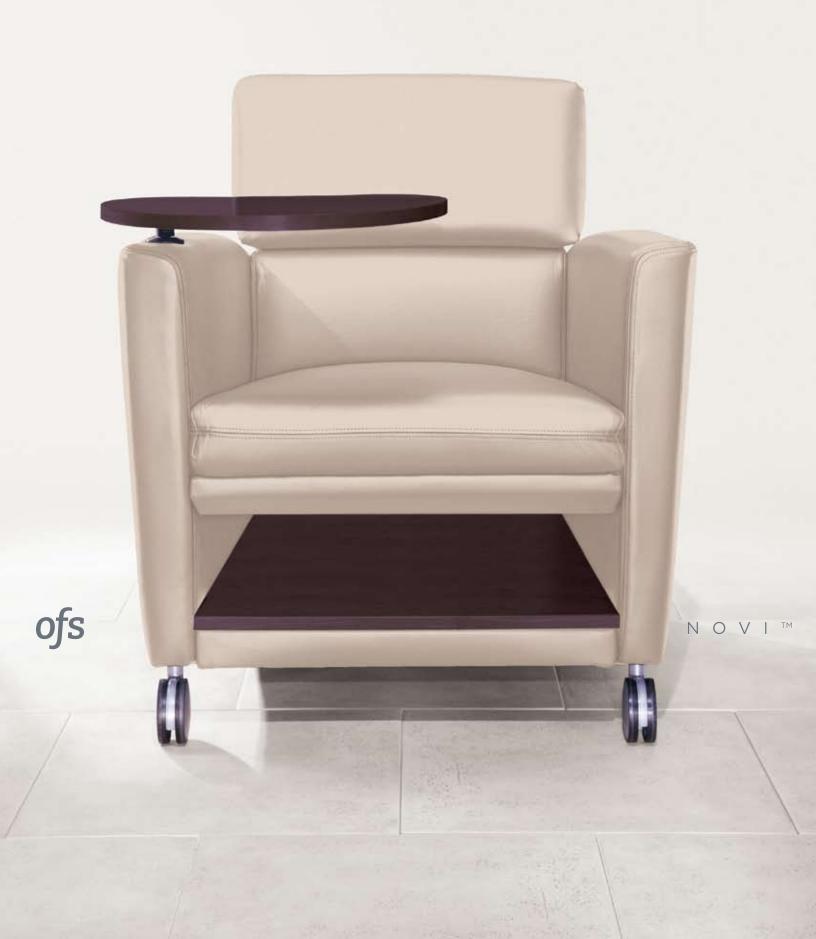

55146 Lounge Chair with Wood Legs in Sable Finish 29" Width x 31" Depth x 34" Height

55146

Left Facing Tablet Arm Chair with Sable Finished Underseat Storage Shelf,
Sable Finished Kidney Tablet and Optional Front Casters with Pull

29" Width x 31" Depth x 34" Height