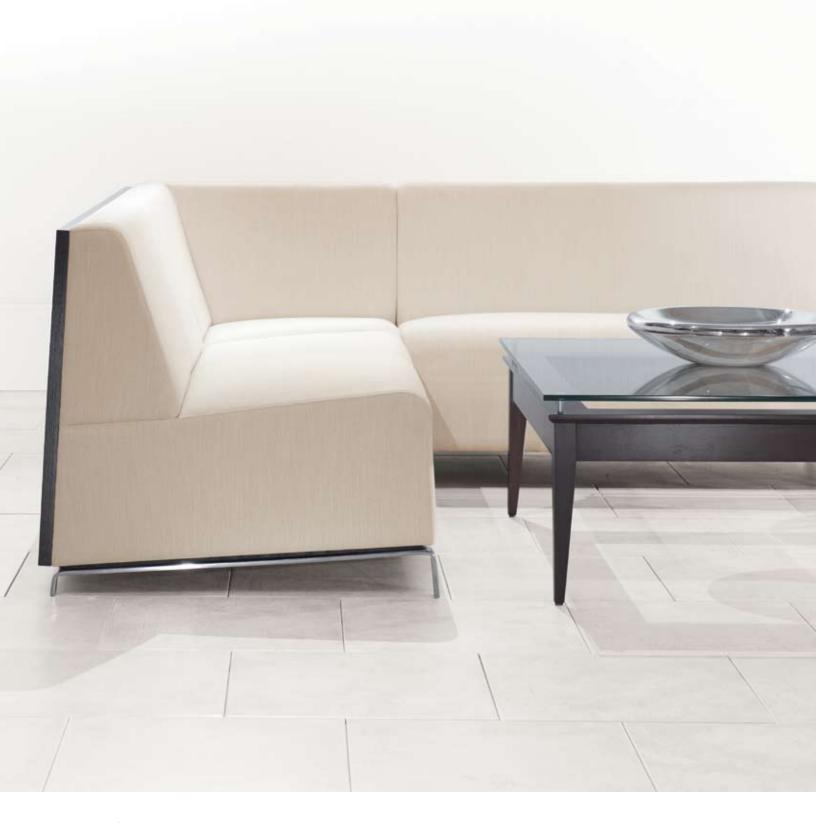

## INTRIGUE

Intrigue balances a copious seat design with a slim profiled arm for the ultra modern lounge presentation. Created by Andrew Gower, Intrigue's well-designed backrest height and pitch, along with a generously cushioned seat, provide a high level of comfort for visitor areas. An optional back bolster adds curvilinear distinction and additional lumbar support. Available armless or with polished chrome arms which can be specified with an arm wrap for extra comfort. The complete Intrigue collection features a lounge chair, loveseat, sofa, bench and corner sectional grouping, all with multiple options, for breadth in application.