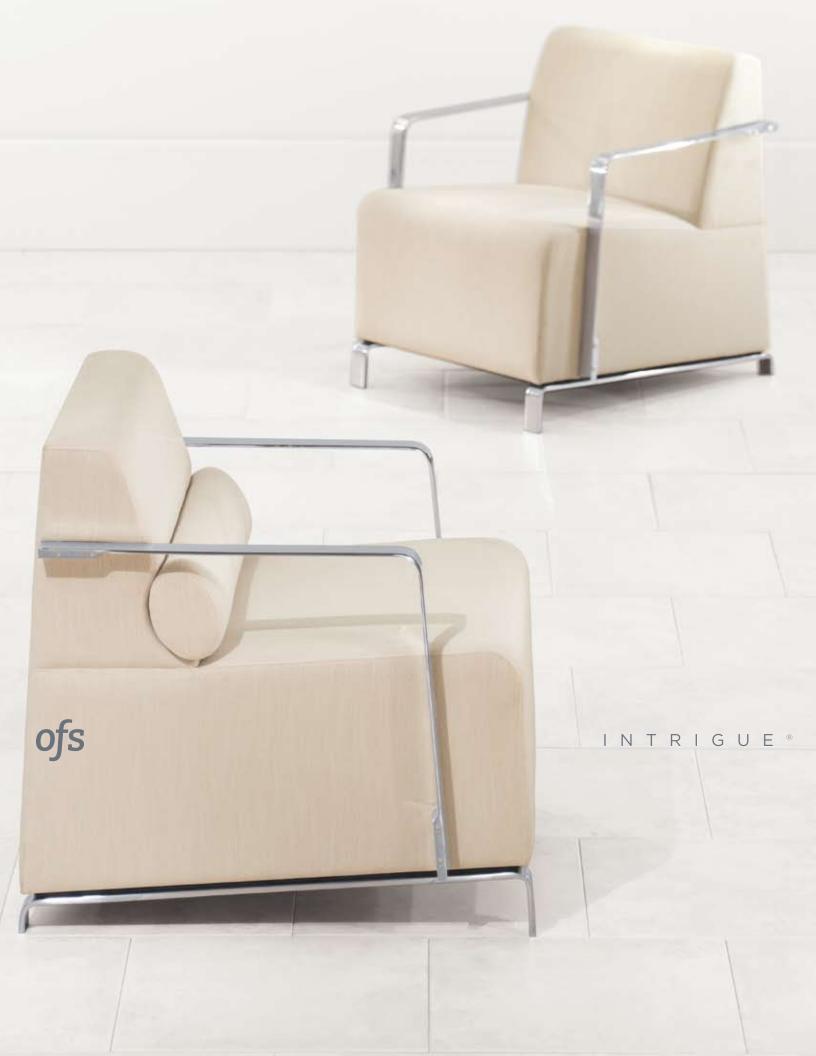

## INTRIGUE

Intrigue balances a copious seat design with a slim profiled arm for the ultra modern lounge presentation. Created by Andrew Gower, Intrigue's well-designed backrest height and pitch, along with a generously cushioned seat, provide a high level of comfort for visitor areas. An optional back bolster adds curvilinear distinction and additional lumbar support. Available armless or with polished chrome arms which can be specified with an arm wrap for extra comfort. The complete Intrigue collection features a lounge chair, loveseat, sofa, bench and corner sectional grouping, all with multiple options, for breadth in application.