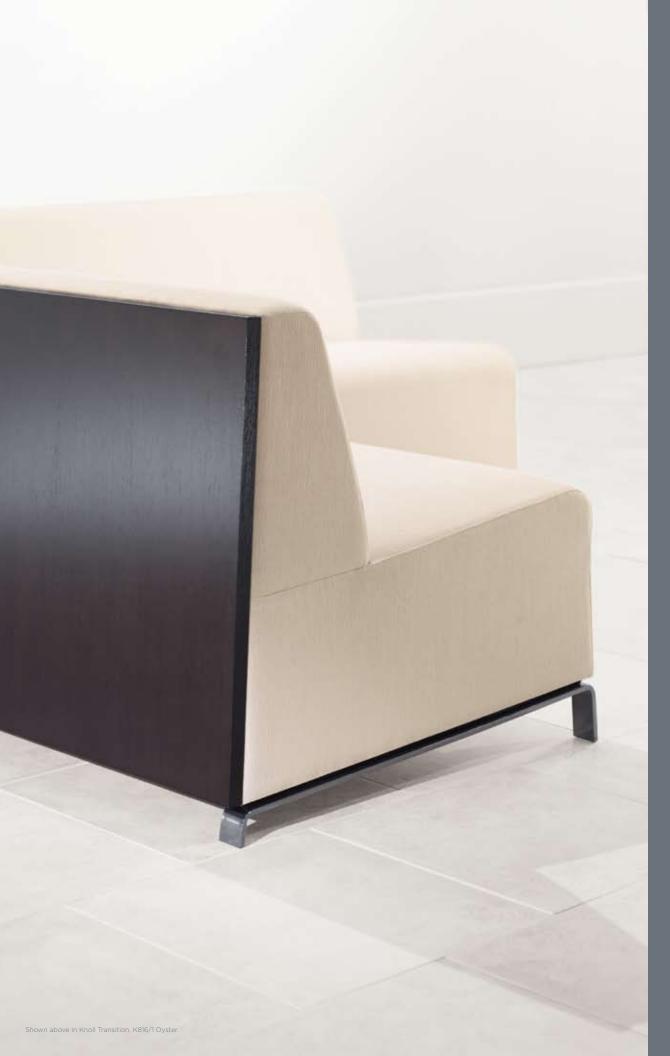

## INTRIGUE

Intrigue balances a copious seat design with a slim profiled arm for the ultra modern lounge presentation. Created by Andrew Gower, Intrigue's well-designed backrest height and pitch, along with a generously cushioned seat, provide a high level of comfort for visitor areas. An optional back bolster adds curvilinear distinction and additional lumbar support. Available armless or with polished chrome arms which can be specified with an arm wrap for extra comfort. The complete Intrigue collection features a lounge chair, loveseat, sofa, bench and corner sectional grouping, all with multiple options, for breadth in application.

Shown in Knoll Transition, K816/1 Oyster.





## ofs

OFS, a division of OFS Brands
1204 East Sixth Street
Huntingburg, IN 47542
T 800-521-5381
F 812-683-7256 (Orders)
F 812-683-7155 (Customer Service
www.ofs.com