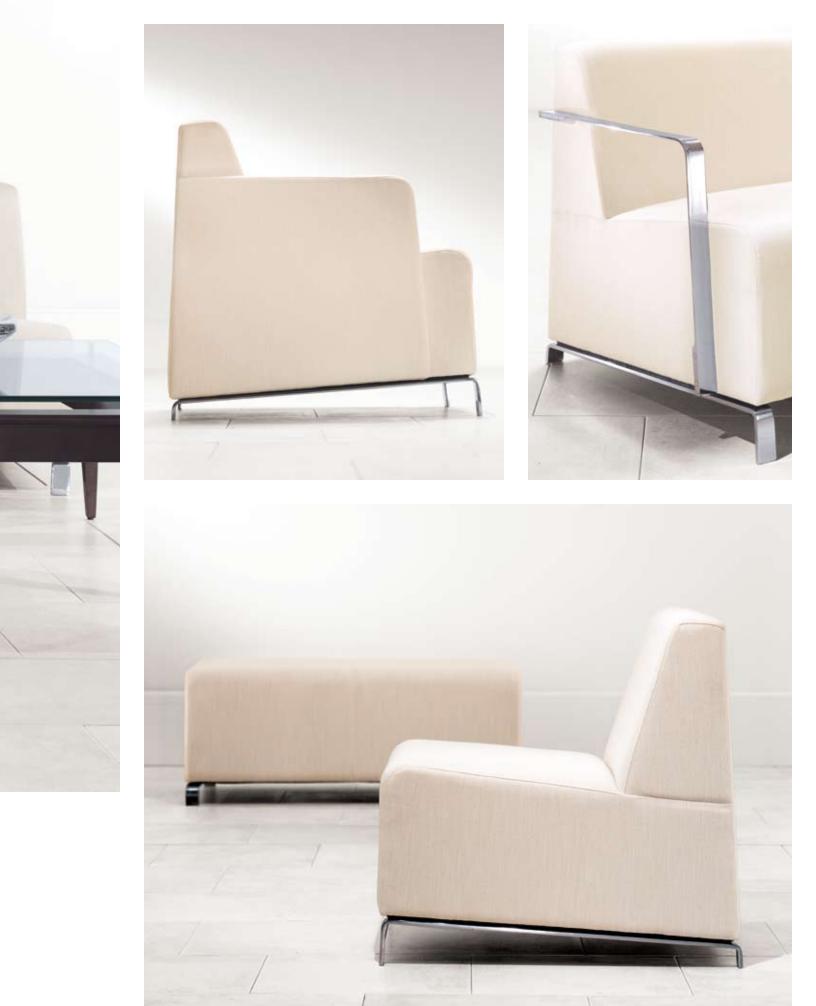

## INTRIGUE

Intrigue balances a copious seat design with a slim profiled arm for the ultra modern lounge presentation. Created by Andrew Gower, Intrigue's well-designed backrest height and pitch, along with a generously cushioned seat, provide a high level of comfort for visitor areas. An optional back bolster adds curvilinear distinction and additional lumbar support. Available armless or with polished chrome arms which can be specified with an arm wrap for extra comfort. The complete Intrigue collection features a lounge chair, loveseat, sofa, bench and corner sectional grouping, all with multiple options, for breadth in application.