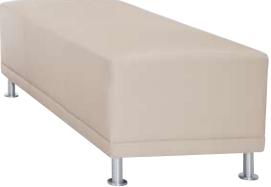

plications from large patterns to modest solids. Flared arms are accented with horizontal stitch lines. All pieces rest on exposed satin nickel cylinder legs. Companion tablet arm seating completes this collection.

Shown above in Maharam Small Dot Pattern 002 Sand with Nevis Occasional Table in Natural Maple finish. Shown right in Conneaut DAV 7574 Porcellana leather.





**51041**Lounge Chair
30" Width x 29" Depth x 32.75" Height



51042 Loveseat 52" Width x 29" Depth x 32.75" Height



**51043**Sofa
74" Width x 29" Depth x 32.75" Height





51047

Lounge Chair with Metal Feet 22" Width x 29" Depth x 32.75" Height

Tablet Arm Chair Shown with Optional Front Casters and Black Laminate Tablet 22" Width x 29" Depth x 32.75" Height





## 51158

Cube

18" Width x 18" Depth x 18" Height



## 51240

Bench

60" Width x 22" Depth x 18" Height