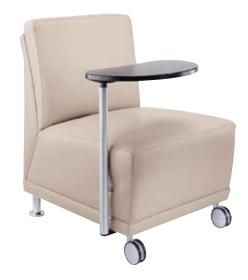

## FIAT

The Fiat collection combines crisp lines and smooth geometric silhouettes making it strong in form and contemporary in design. Available as a lounge chair, loveseat, bench, cube and sofa, Fiat's simplicity lends it to a variety of upholstery applications from large patterns to modest solids. Flared arms are accented with horizontal stitch lines. All pieces rest on exposed satin nickel cylinder legs. Companion tablet arm seating completes this collection.

51042 Loveseat 52" Width x 29" Depth x 32.75" Height

**51043**Sofa
74" Width x 29" Depth x 32.75" Height

51047

Lounge Chair with Metal Feet 22" Width x 29" Depth x 32.75" Height

Tablet Arm Chair Shown with Optional Front Casters and Black Laminate Tablet 22" Width x 29" Depth x 32.75" Height