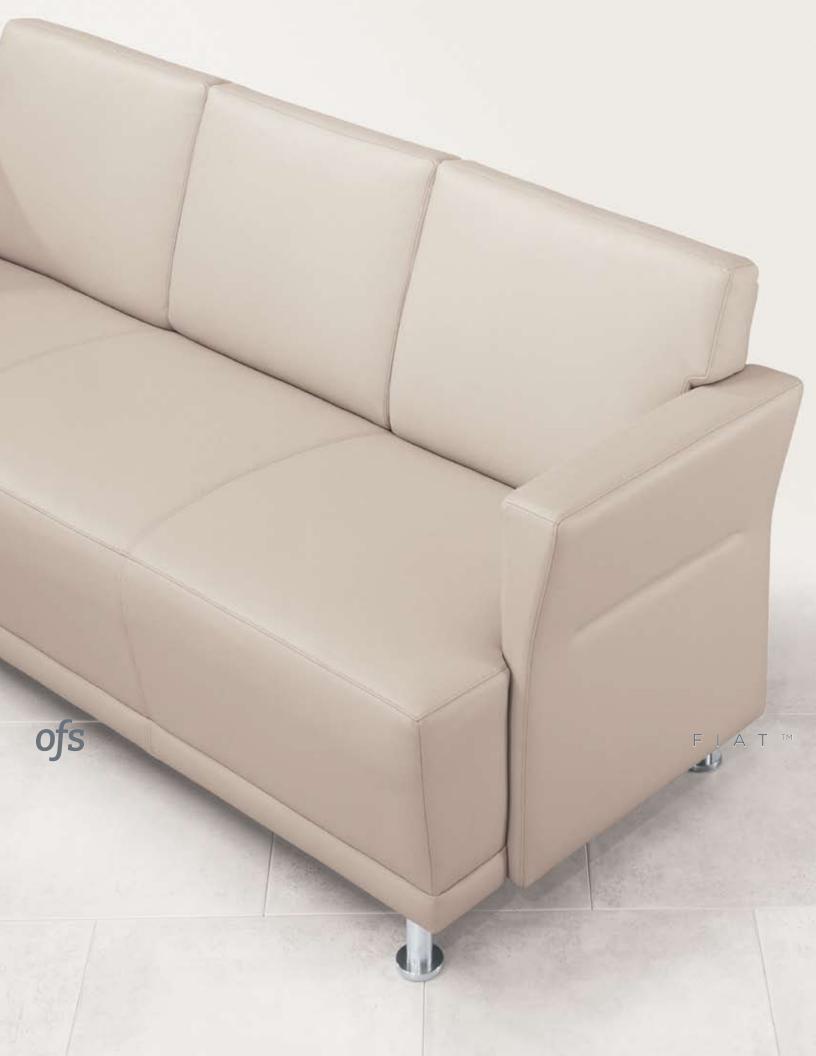

## FIAT

The Fiat collection combines crisp lines and smooth geometric silhouettes making it strong in form and contemporary in design. Available as a lounge chair, loveseat, bench, cube and sofa, Fiat's simplicity lends it to a variety of upholstery applications from large patterns to modest solids. Flared arms are accented with horizontal stitch lines. All pieces rest on exposed satin nickel cylinder legs. Companion tablet arm seating completes this collection.

Shown above in Maharam Small Dot Pattern 002 Sand with Nevis Occasional Table in Natural Maple finish. Shown right in Conneaut DAV 7574 Porcellana leather.

**51041**Lounge Chair
30" Width x 29" Depth x 32.75" Height