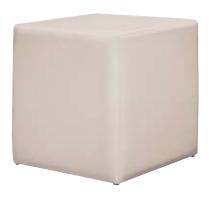

Fiat's simplicity lends it to a variety of upholstery applications from large patterns to modest solids. Flared arms are accented with horizontal stitch lines. All pieces rest on exposed satin nickel cylinder legs. Companion tablet arm seating completes this collection.

Shown above in Maharam Small Dot Pattern 002 Sand with Nevis Occasional Table in Natural Maple finish. Shown right in Conneaut DAV 7574 Porcellana leather.





**51041**Lounge Chair
30" Width x 29" Depth x 32.75" Height



51042 Loveseat 52" Width x 29" Depth x 32.75" Height



**51043**Sofa
74" Width x 29" Depth x 32.75" Height





51047

Lounge Chair with Metal Feet 22" Width x 29" Depth x 32.75" Height

Tablet Arm Chair Shown with Optional Front Casters and Black Laminate Tablet 22" Width x 29" Depth x 32.75" Height





## 51158

Cube

18" Width x 18" Depth x 18" Height



## 51240

Bench

60" Width x 22" Depth x 18" Height