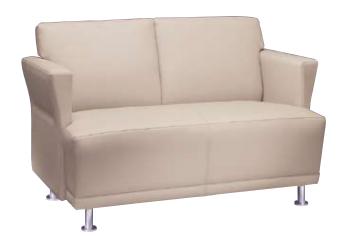

## FIAT

The Fiat collection combines crisp lines and smooth geometric silhouettes making it strong in form and contemporary in design. Available as a lounge chair, loveseat, bench, cube and sofa, Fiat's simplicity lends it to a variety of upholstery applications from large patterns to modest solids. Flared arms are accented with horizontal stitch lines. All pieces rest on exposed satin nickel cylinder legs. Companion tablet arm seating completes this collection.

51042 Loveseat 52" Width x 29" Depth x 32.75" Height

**51043**Sofa
74" Width x 29" Depth x 32.75" Height

51047

Lounge Chair with Metal Feet 22" Width x 29" Depth x 32.75" Height

Tablet Arm Chair Shown with Optional Front Casters and Black Laminate Tablet 22" Width x 29" Depth x 32.75" Height