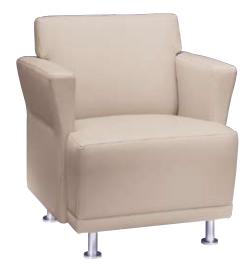

Shown above in Maharam Small Dot Pattern 002 Sand with Nevis Occasional Table in Natural Maple finish. Shown right in Conneaut DAV 7574 Porcellana leather.

**51041**Lounge Chair
30" Width x 29" Depth x 32.75" Height