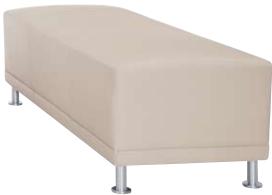

at's simplicity lends it to a variety of upholstery applications from large patterns to modest solids. Flared arms are accented with horizontal stitch lines. All pieces rest on exposed satin nickel cylinder legs. Companion tablet arm seating completes this collection.

Shown above in Maharam Small Dot Pattern 002 Sand with Nevis Occasional Table in Natural Maple finish. Shown right in Conneaut DAV 7574 Porcellana leather.





**51041**Lounge Chair
30" Width x 29" Depth x 32.75" Height



51042 Loveseat 52" Width x 29" Depth x 32.75" Height



**51043**Sofa
74" Width x 29" Depth x 32.75" Height





51047

Lounge Chair with Metal Feet 22" Width x 29" Depth x 32.75" Height

Tablet Arm Chair Shown with Optional Front Casters and Black Laminate Tablet 22" Width x 29" Depth x 32.75" Height





## 51158

Cube

18" Width x 18" Depth x 18" Height



## 51240

Bench

60" Width x 22" Depth x 18" Height