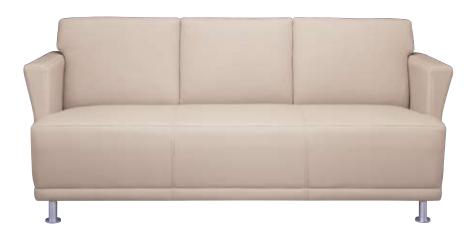

## FIAT

The Fiat collection combines crisp lines and smooth geometric silhouettes making it strong in form and contemporary in design. Available as a lounge chair, loveseat, bench, cube and sofa, Fiat's simplicity lends it to a variety of upholstery applications from large patterns to modest solids. Flared arms are accented with horizontal stitch lines. All pieces rest on exposed satin nickel cylinder legs. Companion tablet arm seating completes this collection.

51042 Loveseat 52" Width x 29" Depth x 32.75" Height

**51043**Sofa
74" Width x 29" Depth x 32.75" Height

51047

Lounge Chair with Metal Feet 22" Width x 29" Depth x 32.75" Height

Tablet Arm Chair Shown with Optional Front Casters and Black Laminate Tablet 22" Width x 29" Depth x 32.75" Height