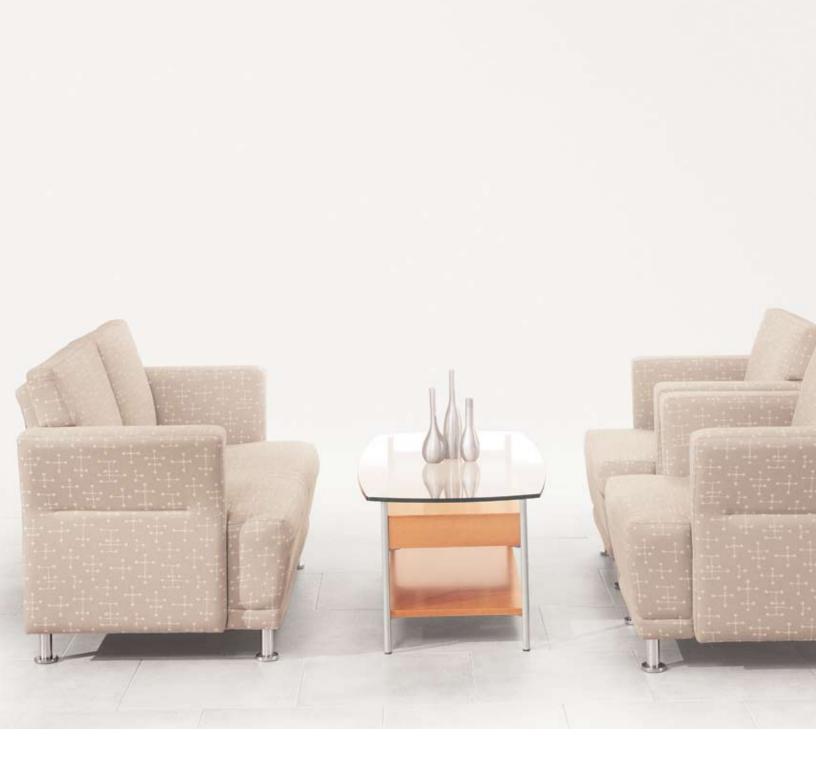

Shown above in Maharam Small Dot Pattern 002 Sand with Nevis Occasional Table in Natural Maple finish. Shown right in Conneaut DAV 7574 Porcellana leather.

**51041**Lounge Chair
30" Width x 29" Depth x 32.75" Height

51042 Loveseat 52" Width x 29" Depth x 32.75" Height

**51043**Sofa
74" Width x 29" Depth x 32.75" Height

51047

Lounge Chair with Metal Feet 22" Width x 29" Depth x 32.75" Height

Tablet Arm Chair Shown with Optional Front Casters and Black Laminate Tablet 22" Width x 29" Depth x 32.75" Height