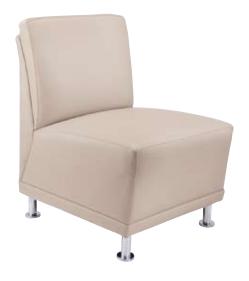

## FIAT

The Fiat collection combines crisp lines and smooth geometric silhouettes making it strong in form and contemporary in design. Available as a lounge chair, loveseat, bench, cube and sofa, Fiat's simplicity lends it to a variety of upholstery applications from large patterns to modest solids. Flared arms are accented with horizontal stitch lines. All pieces rest on exposed satin nickel cylinder legs. Companion tablet arm seating completes this collection.

51042 Loveseat 52" Width x 29" Depth x 32.75" Height

**51043**Sofa
74" Width x 29" Depth x 32.75" Height

51047

Lounge Chair with Metal Feet 22" Width x 29" Depth x 32.75" Height

Tablet Arm Chair Shown with Optional Front Casters and Black Laminate Tablet 22" Width x 29" Depth x 32.75" Height