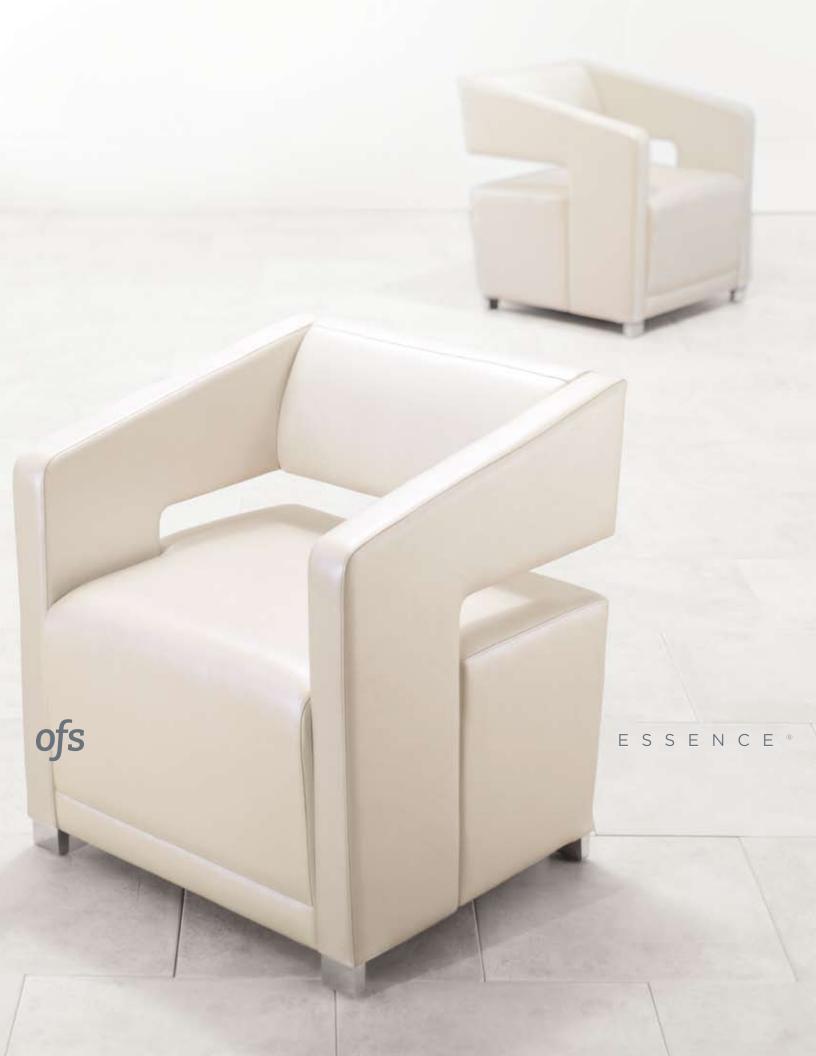

## ESSENCE

The Essence collection introduces purity in salient shape and geometric form. Designed by Andrew Gower, this urbanized lounge collection features a slope arm upper surround accented by its unique open backrest. Available in a lounge chair, loveseat, sofa and bench, Essence is a welcome view in common and visitor areas. All pieces rest on exposed polished chrome legs and are available in both fabric and leather.

Shown in Edelman Leather Metallic Dream Cow, Milky Way MDC06.

OFS, a division of OFS Brar

- 1204 East Sixth Stree
- T 800-521-5381
- F 812-683-7256 (Orders
- F 812-683-7155 (Custom
- www.ofs.com