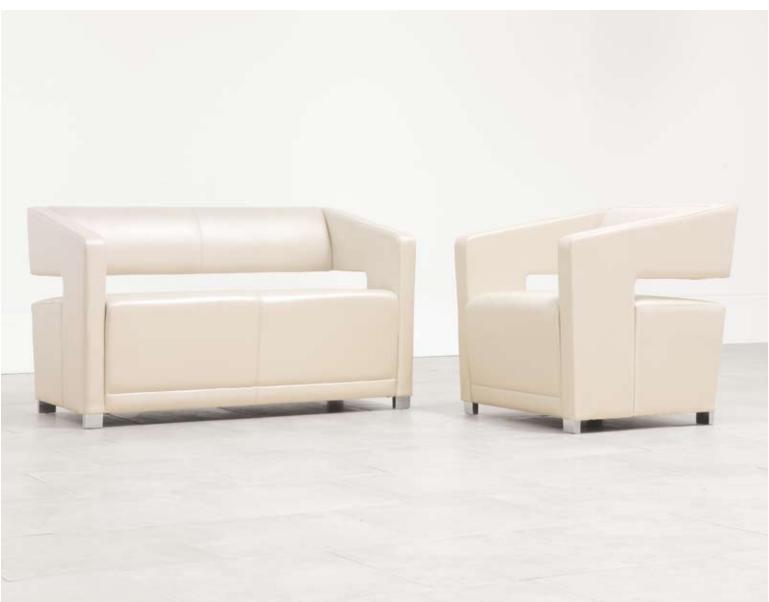

## ESSENCE

The Essence collection introduces purity in salient shape and geometric form. Designed by Andrew Gower, this urbanized lounge collection features a slope arm upper surround accented by its unique open backrest. Available in a lounge chair, loveseat, sofa and bench, Essence is a welcome view in common and visitor areas. All pieces rest on exposed polished chrome legs and are available in both fabric and leather.