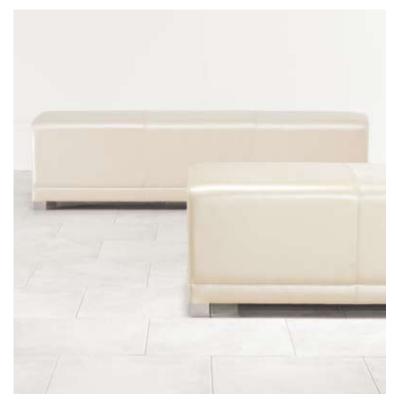

## ESSENCE

The Essence collection introduces purity in salient shape and geometric form. Designed by Andrew Gower, this urbanized lounge collection features a slope arm upper surround accented by its unique open backrest. Available in a lounge chair, loveseat, sofa and bench, Essence is a welcome view in common and visitor areas. All pieces rest on exposed polished chrome legs and are available in both fabric and leather.