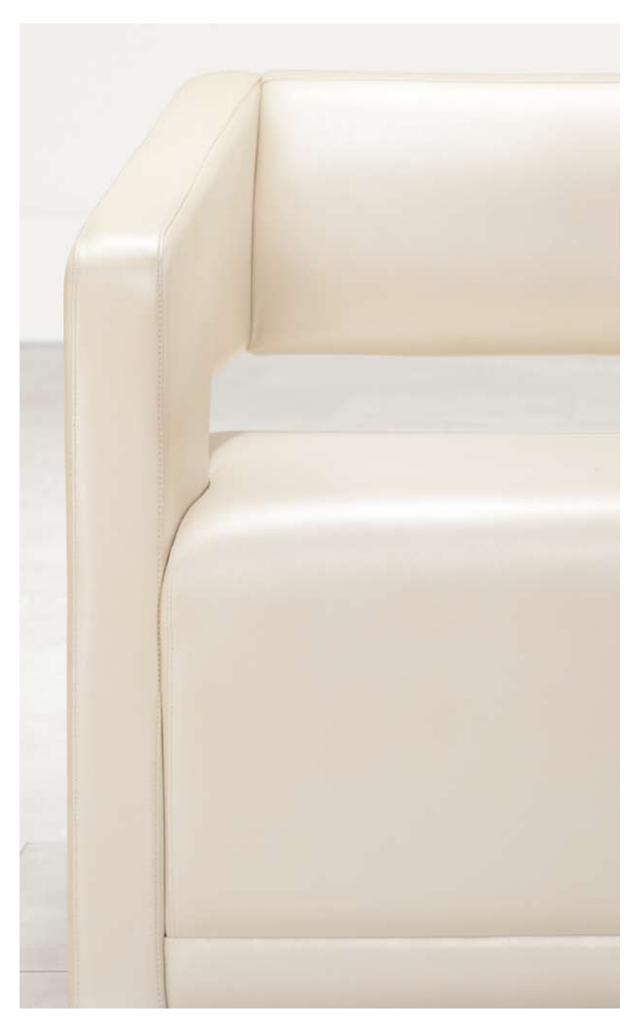

## ESSENCE

The Essence collection introduces purity in salient shape and geometric form. Designed by Andrew Gower, this urbanized lounge collection features a slope arm upper surround accented by its unique open backrest. Available in a lounge chair, loveseat, sofa and bench, Essence is a welcome view in common and visitor areas. All pieces rest on exposed polished chrome legs and are available in both fabric and leather.

Shown in Edelman Leather Metallic Dream Cow, Milky Way MDC06.

OFS, a division of OFS Brar

- 1204 East Sixth Stree
- T 800-521-5381
- F 812-683-7256 (Orders
- F 812-683-7155 (Custom
- www.ofs.com