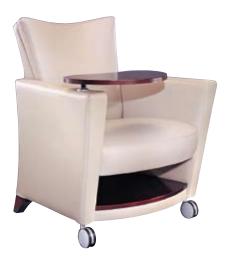

## 54146

Tablet Arm Chair with Underseat Storage Shelf in Sable Finish, Sable Finished Kidney Tablet and Optional Front Casters with Pull 30.25° Width x 32.5° Depth x 37° Height

54146 Tablet Arm Chair with Optional Front Casters with Pull, Optional Voice and Data Power Module and Sable Finished Kidney Tablet 30.25" Width x 32.5" Depth x 37" Height W Front Wood Legs C1 Front Casters with Pull