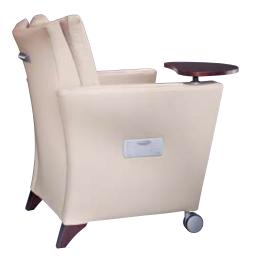

## 54146

Tablet Arm Chair with Underseat Storage Shelf in Sable Finish, Sable Finished Kidney Tablet and Optional Front Casters with Pull 30.25° Width x 32.5° Depth x 37° Height

54146 Tablet Arm Chair with Optional Front Casters with Pull, Optional Voice and Data Power Module and Sable Finished Kidney Tablet 30.25" Width x 32.5" Depth x 37" Height W Front Wood Legs C1 Front Casters with Pull