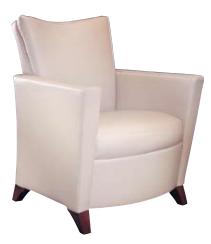

54146 Lounge Chair with Wood Legs in Sable Finish 30.25" Width x 32.5" Depth x 37" Height