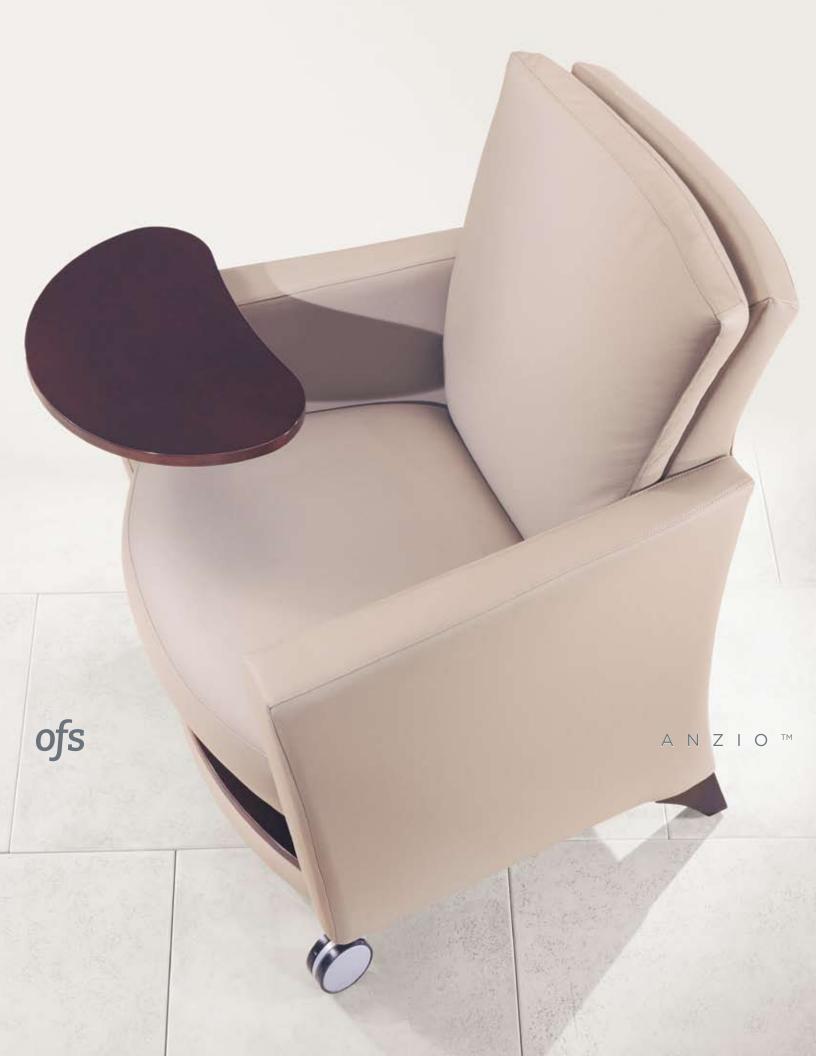

## 54146

Tablet Arm Chair with Underseat Storage Shelf in Sable Finish, Sable Finished Kidney Tablet and Optional Front Casters with Pull 30.25° Width x 32.5° Depth x 37° Height

54146 Tablet Arm Chair with Optional Front Casters with Pull, Optional Voice and Data Power Module and Sable Finished Kidney Tablet 30.25" Width x 32.5" Depth x 37" Height W Front Wood Legs C1 Front Casters with Pull