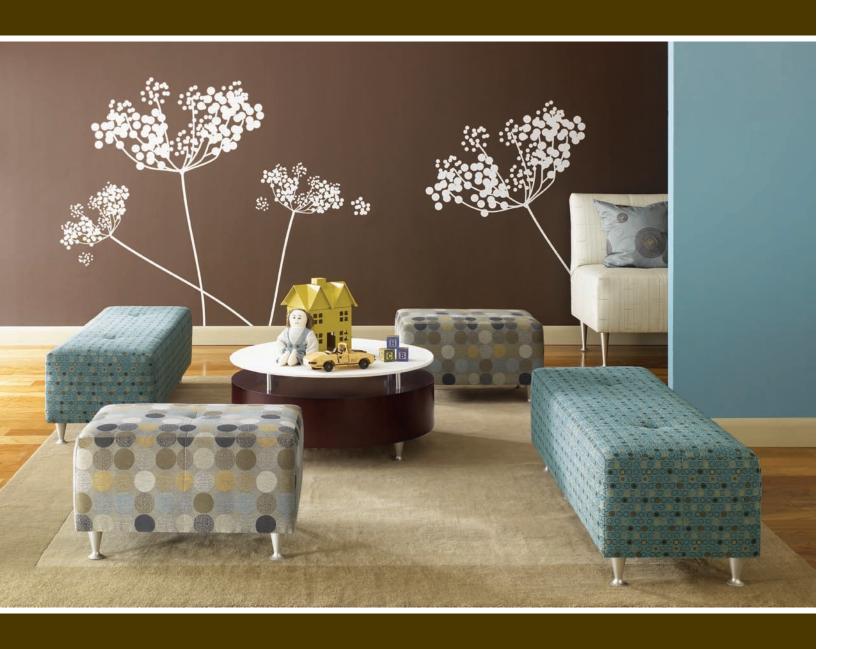

Optional tablets offer a solution for informal conferencing and support family and guest waiting areas.

Smaller scaled benches with shorter legs, lower seat heights and shorter seat depths are perfect for pediatric waiting areas or areas with visiting children.

Hang Tables enable continuous runs of seating and flexibility in space design.

Optional Bolster Pillows provide comfort and support and allow specifiers opportunities for complimentary fabric specifications.