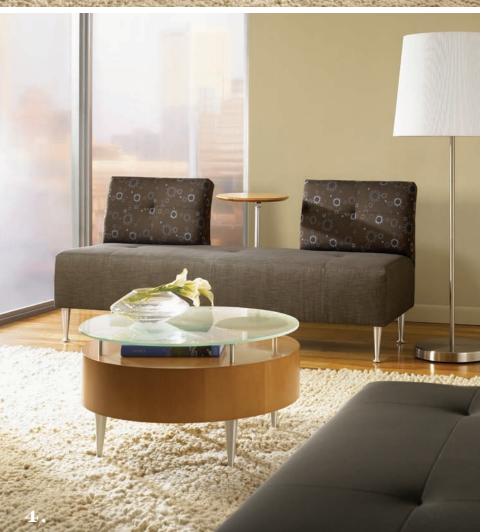

## **R**etrospect

Retrospect looks better than ever! Fresh, modern, clean lines allow specifiers to personalize and update space designs.

Optional arm designs, back placements, leg options, hang tables, bolster pillows and tablet options all support a series of benches in various sizes to offer a collection that is both flexible and stylish. The addition of benches that are scaled for children's areas adds complimentary seating for all visitors. Occasional tables that support the series are also available.

Hang Tables enable continuous runs of seating and flexibility in space design.

Optional Bolster Pillows provide comfort and support and allow specifiers opportunities for complimentary fabric specifications.