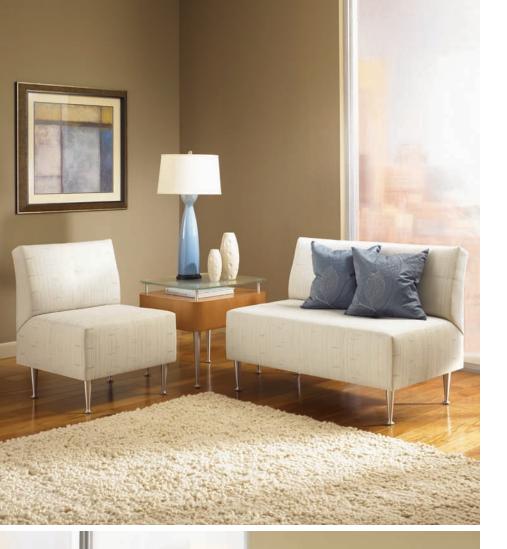

## **R**etrospect

Retrospect looks better than ever! Fresh, modern, clean lines allow specifiers to personalize and update space designs.

Optional arm designs, back placements, leg options, hang tables, bolster pillows and tablet options all support a series of benches in various sizes to offer a collection that is both flexible and stylish. The addition of benches that are scaled for children's areas adds complimentary seating for all visitors. Occasional tables that support the series are also available.

Optional tablets offer a solution for informal conferencing and support family and guest waiting areas.

Smaller scaled benches with shorter legs, lower seat heights and shorter seat depths are perfect for pediatric waiting areas or areas with visiting children.