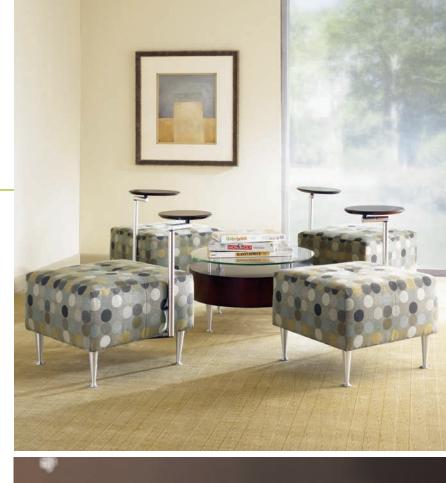

## **R**etrospect

Retrospect looks better than ever! Fresh, modern, clean lines allow specifiers to personalize and update space designs.

Optional arm designs, back placements, leg options, hang tables, bolster pillows and tablet options all support a series of benches in various sizes to offer a collection that is both flexible and stylish. The addition of benches that are scaled for children's areas adds complimentary seating for all visitors. Occasional tables that support the series are also available.

Hang Tables enable continuous runs of seating and flexibility in space design.

Optional Bolster Pillows provide comfort and support and allow specifiers opportunities for complimentary fabric specifications.