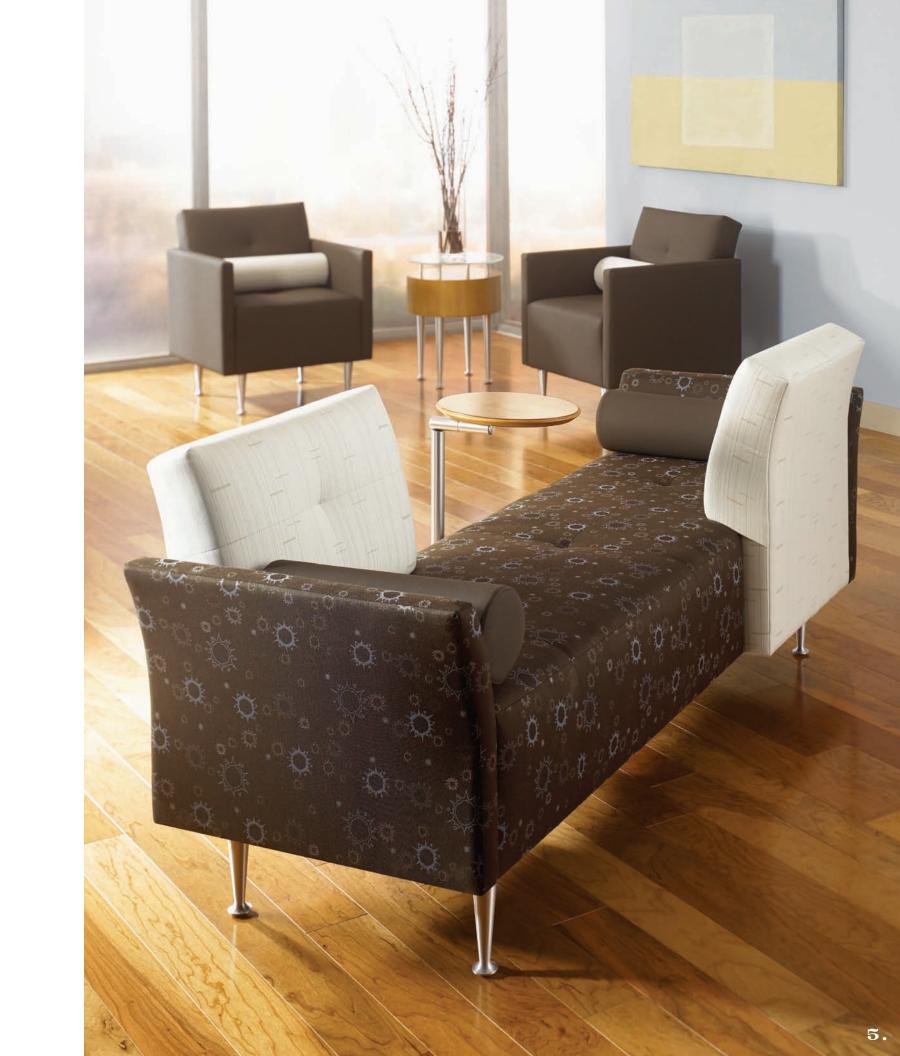

## **R**etrospect

Retrospect looks better than ever! Fresh, modern, clean lines allow specifiers to personalize and update space designs.

Optional arm designs, back placements, leg options, hang tables, bolster pillows and tablet options all support a series of benches in various sizes to offer a collection that is both flexible and stylish. The addition of benches that are scaled for children's areas adds complimentary seating for all visitors. Occasional tables that support the series are also available.

Hang Tables enable continuous runs of seating and flexibility in space design.

Optional Bolster Pillows provide comfort and support and allow specifiers opportunities for complimentary fabric specifications.

Benches are available standard armless or with optional straight or flared arms.

9.

an OFS Brands™ company carolinabusinessfurniture.com

 $\{800.763.0212\}$