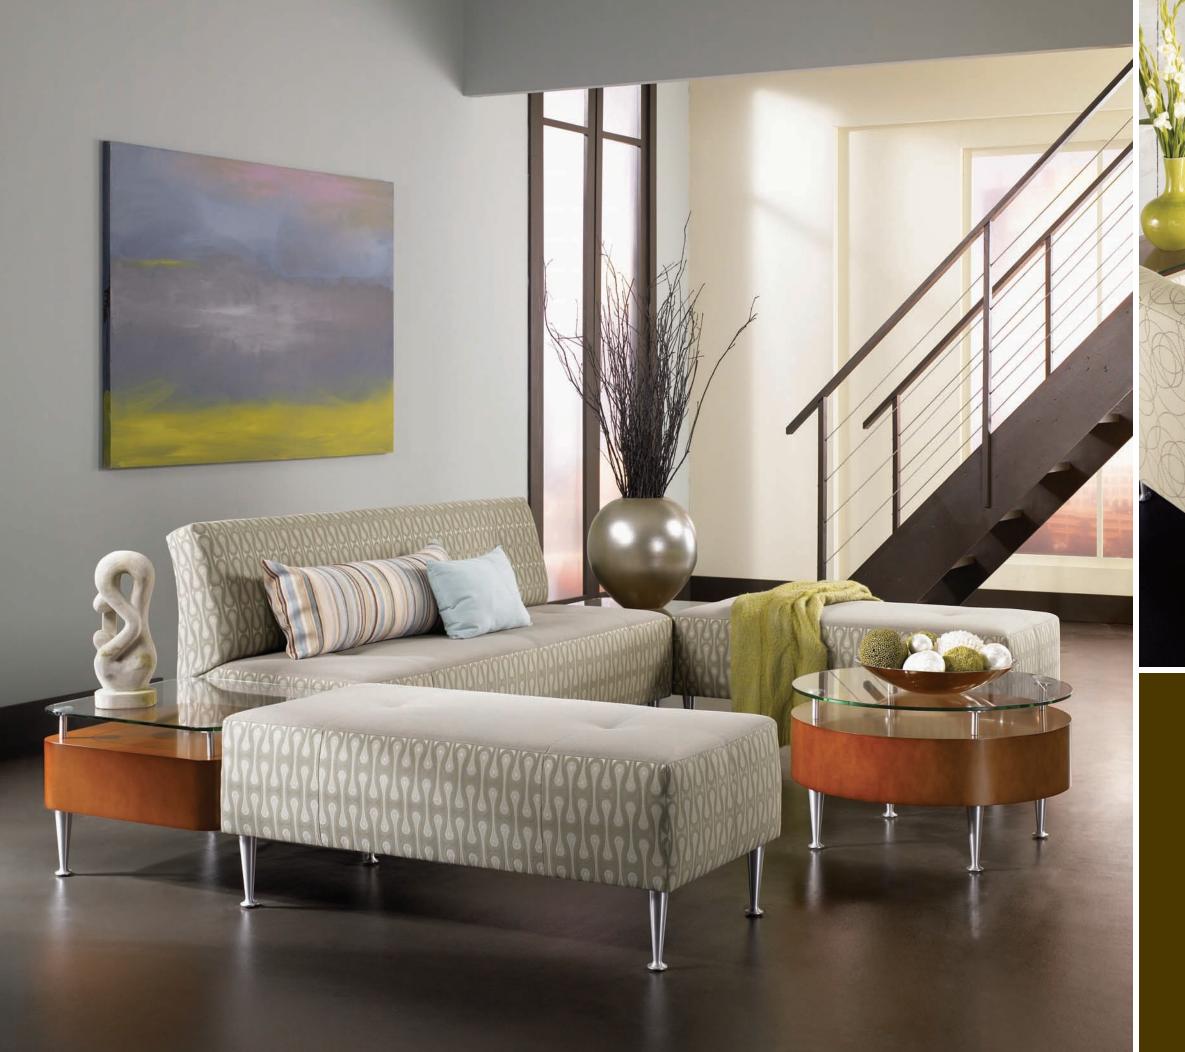

## **R**etrospect

Retrospect looks better than ever! Fresh, modern, clean lines allow specifiers to personalize and update space designs.

Optional arm designs, back placements, leg options, hang tables, bolster pillows and tablet options all support a series of benches in various sizes to offer a collection that is both flexible and stylish. The addition of benches that are scaled for children's areas adds complimentary seating for all visitors. Occasional tables that support the series are also available.

Hang Tables enable continuous runs of seating and flexibility in space design.

Optional Bolster Pillows provide comfort and support and allow specifiers opportunities for complimentary fabric specifications.

Benches are available standard armless or with optional straight or flared arms.

9.

an OFS Brands™ company carolinabusinessfurniture.com

 $\{800.763.0212\}$