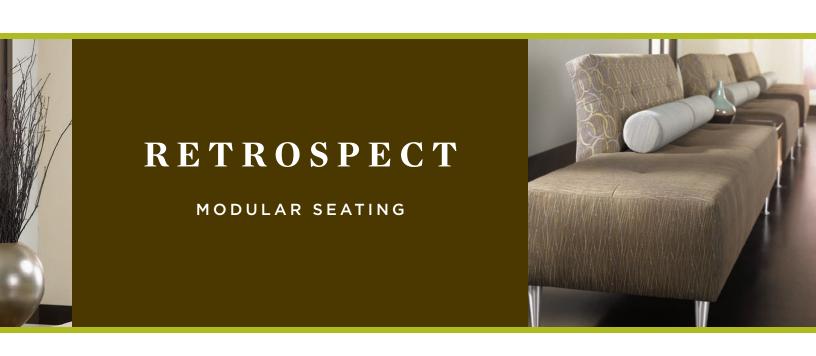

## **R**etrospect

Retrospect looks better than ever! Fresh, modern, clean lines allow specifiers to personalize and update space designs.

Optional arm designs, back placements, leg options, hang tables, bolster pillows and tablet options all support a series of benches in various sizes to offer a collection that is both flexible and stylish. The addition of benches that are scaled for children's areas adds complimentary seating for all visitors. Occasional tables that support the series are also available.