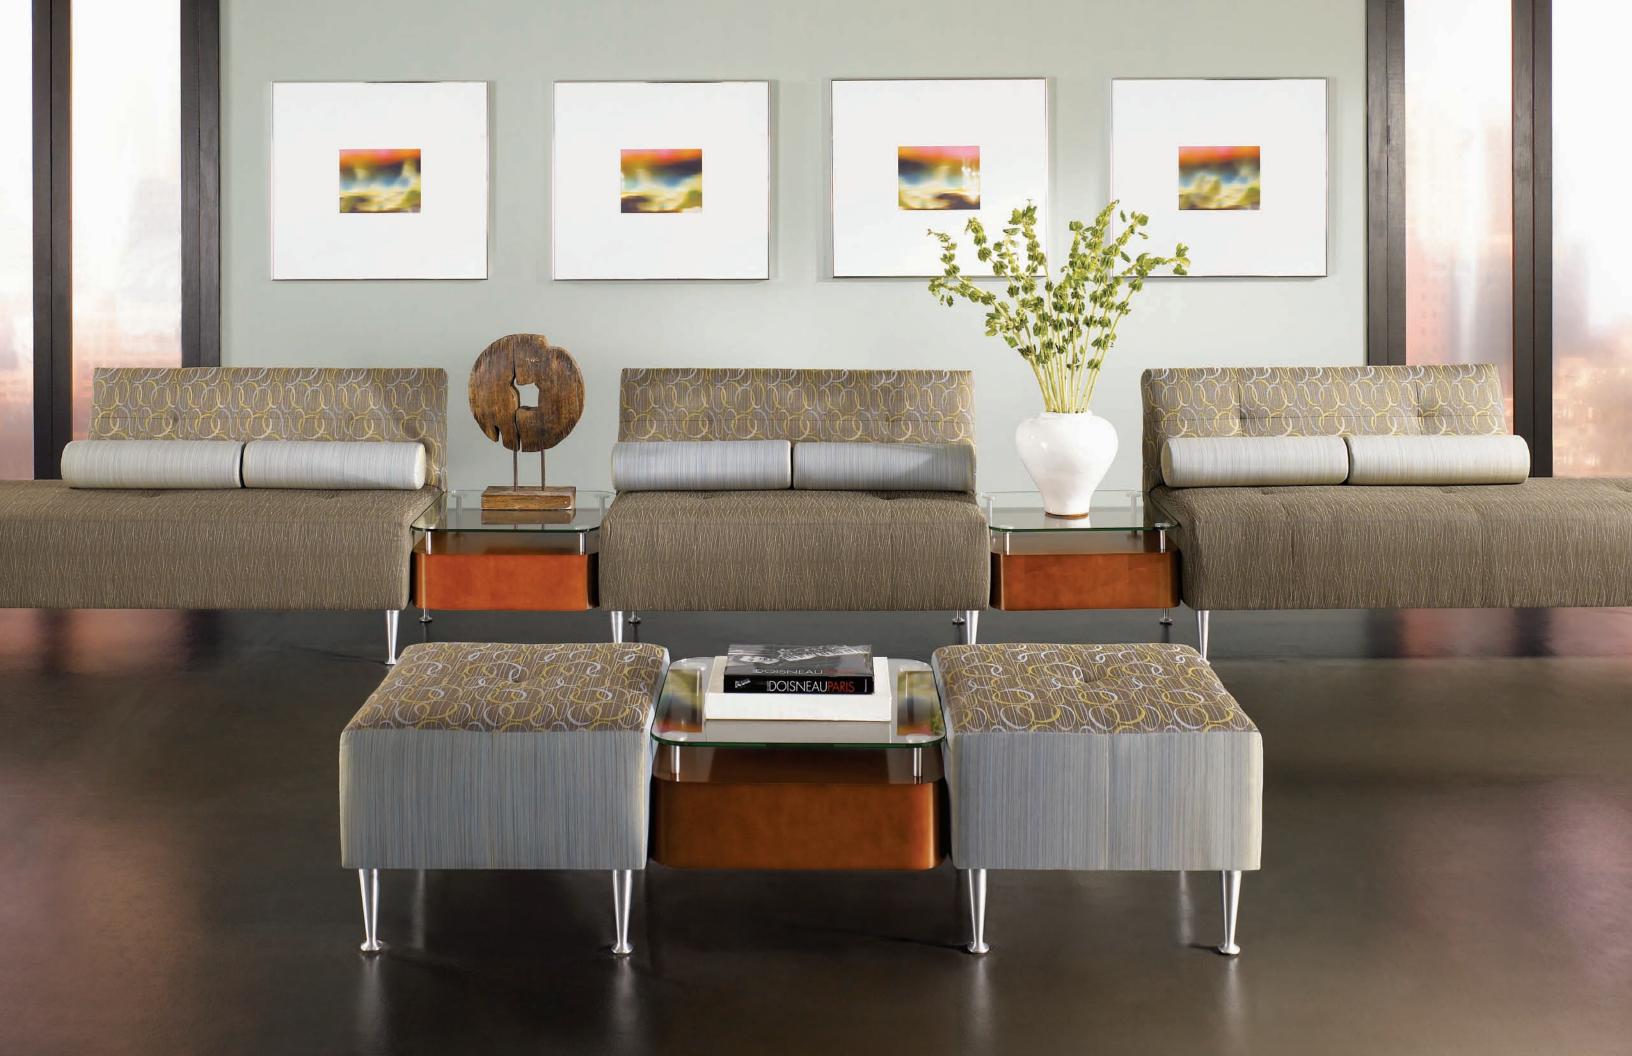

## **R**etrospect

Retrospect looks better than ever! Fresh, modern, clean lines allow specifiers to personalize and update space designs.

Optional arm designs, back placements, leg options, hang tables, bolster pillows and tablet options all support a series of benches in various sizes to offer a collection that is both flexible and stylish. The addition of benches that are scaled for children's areas adds complimentary seating for all visitors. Occasional tables that support the series are also available.

Hang Tables enable continuous runs of seating and flexibility in space design.

Optional Bolster Pillows provide comfort and support and allow specifiers opportunities for complimentary fabric specifications.