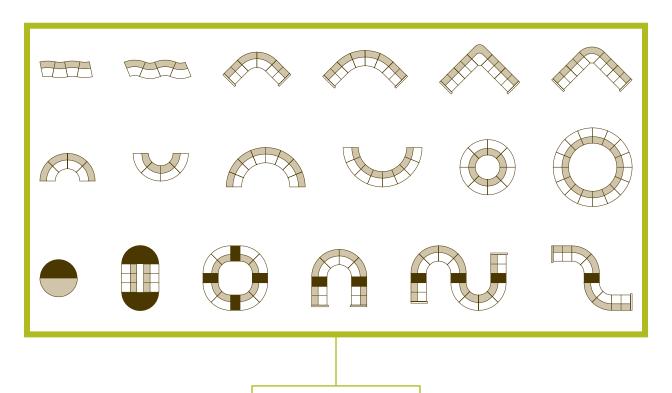

## **E**nclave Linx

Enclave Linx provides functional modular seating solutions which allow you to customize your seating areas to your specific needs. Create runs of seating in just about any shape or layout. From straight runs to serpentine shapes. If you imagine a circle, there are pieces to create seating facing inward toward the circle and there are pieces facing outward from the circle. Round corner units and square corner units allow multiple options for seating in corner areas of space. The eight different shapes and sizes along with an ottoman include brushed chrome legs, optional arm ends and matching tables with laminate and veneer top. Ganging devices on each piece allow pieces to be connected or separated at any time.

Examples of Possible Configurations

an OFS Brands™ company carolinabusinessfurniture.com

 $\{800.763.0212\}$