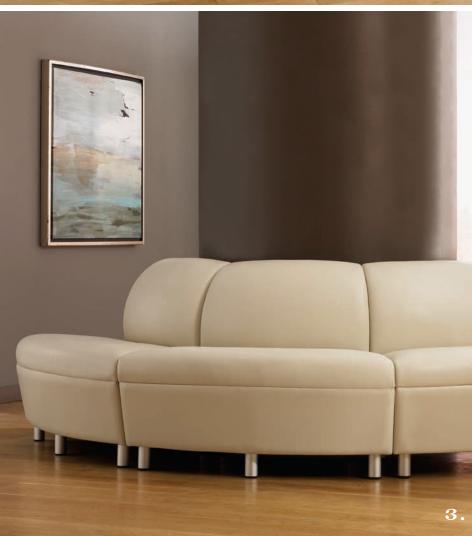

## **E**nclave Linx

Enclave Linx provides functional modular seating solutions which allow you to customize your seating areas to your specific needs. Create runs of seating in just about any shape or layout. From straight runs to serpentine shapes. If you imagine a circle, there are pieces to create seating facing inward toward the circle and there are pieces facing outward from the circle. Round corner units and square corner units allow multiple options for seating in corner areas of space. The eight different shapes and sizes along with an ottoman include brushed chrome legs, optional arm ends and matching tables with laminate and veneer top. Ganging devices on each piece allow pieces to be connected or separated at any time.

Examples of Possible Configurations

an OFS Brands™ company carolinabusinessfurniture.com

 $\{800.763.0212\}$