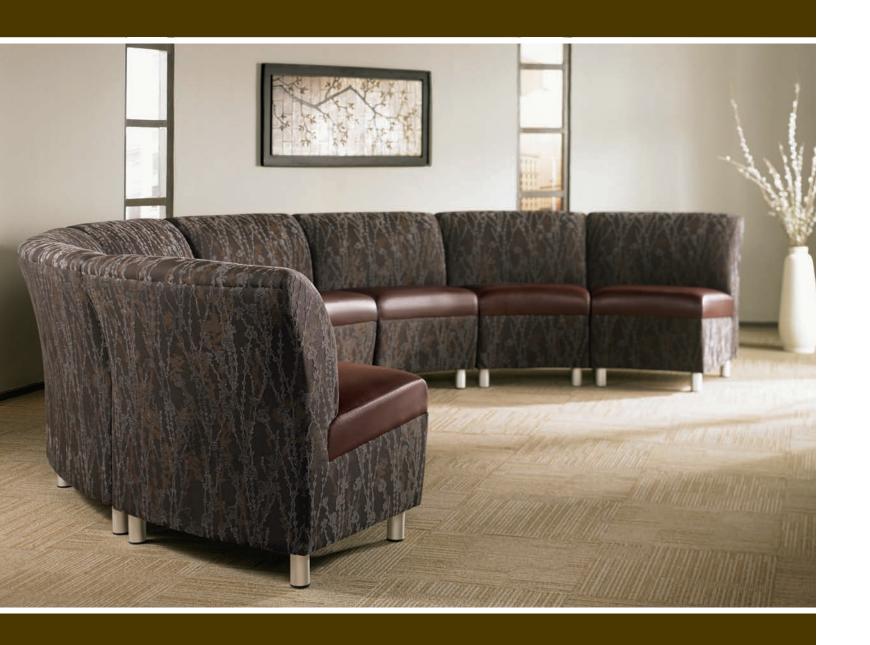

## **E**nclave Linx

Enclave Linx provides functional modular seating solutions which allow you to customize your seating areas to your specific needs. Create runs of seating in just about any shape or layout. From straight runs to serpentine shapes. If you imagine a circle, there are pieces to create seating facing inward toward the circle and there are pieces facing outward from the circle. Round corner units and square corner units allow multiple options for seating in corner areas of space. The eight different shapes and sizes along with an ottoman include brushed chrome legs, optional arm ends and matching tables with laminate and veneer top. Ganging devices on each piece allow pieces to be connected or separated at any time.

Examples of Possible Configurations

an OFS Brands™ company carolinabusinessfurniture.com

 $\{800.763.0212\}$