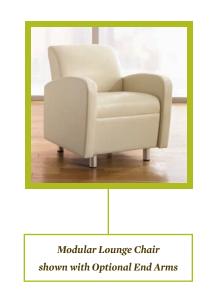

## **E**nclave Linx

Enclave Linx provides functional modular seating solutions which allow you to customize your seating areas to your specific needs. Create runs of seating in just about any shape or layout. From straight runs to serpentine shapes. If you imagine a circle, there are pieces to create seating facing inward toward the circle and there are pieces facing outward from the circle. Round corner units and square corner units allow multiple options for seating in corner areas of space. The eight different shapes and sizes along with an ottoman include brushed chrome legs, optional arm ends and matching tables with laminate and veneer top. Ganging devices on each piece allow pieces to be connected or separated at any time.