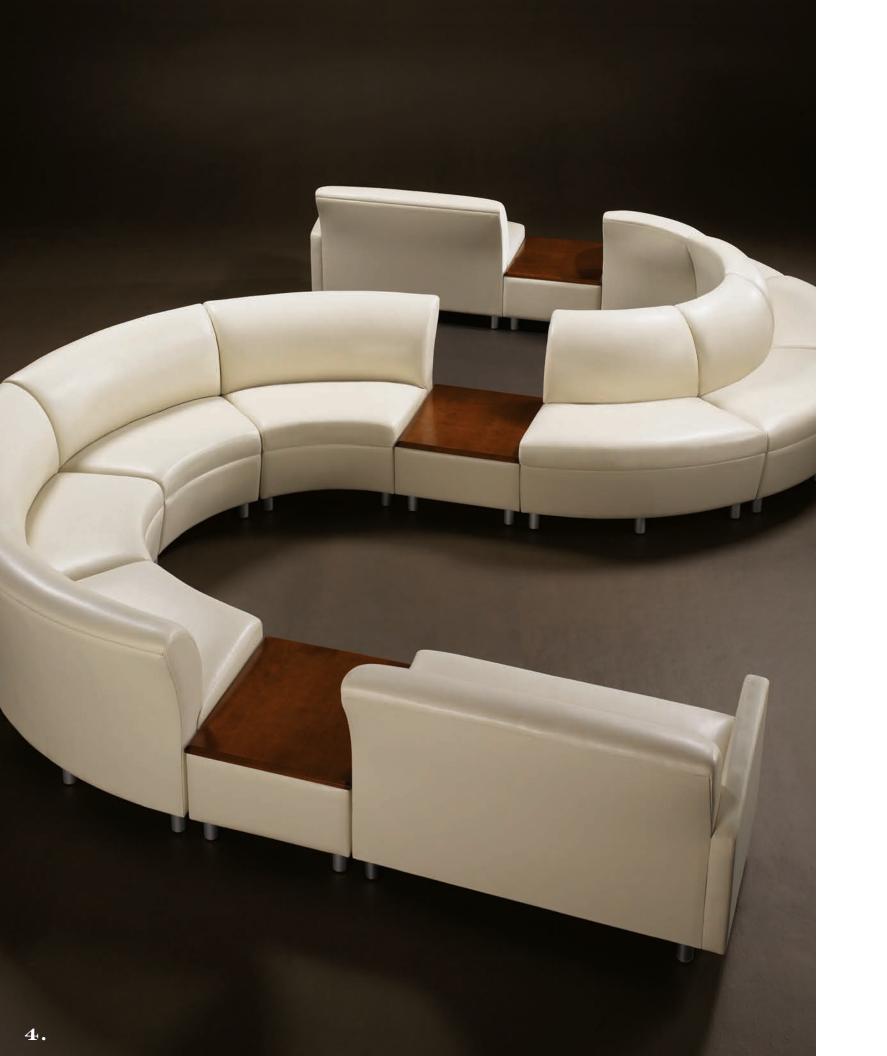

## **E**nclave Linx

Enclave Linx provides functional modular seating solutions which allow you to customize your seating areas to your specific needs. Create runs of seating in just about any shape or layout. From straight runs to serpentine shapes. If you imagine a circle, there are pieces to create seating facing inward toward the circle and there are pieces facing outward from the circle. Round corner units and square corner units allow multiple options for seating in corner areas of space. The eight different shapes and sizes along with an ottoman include brushed chrome legs, optional arm ends and matching tables with laminate and veneer top. Ganging devices on each piece allow pieces to be connected or separated at any time.

Examples of Possible Configurations

an OFS Brands™ company carolinabusinessfurniture.com

 $\{800.763.0212\}$