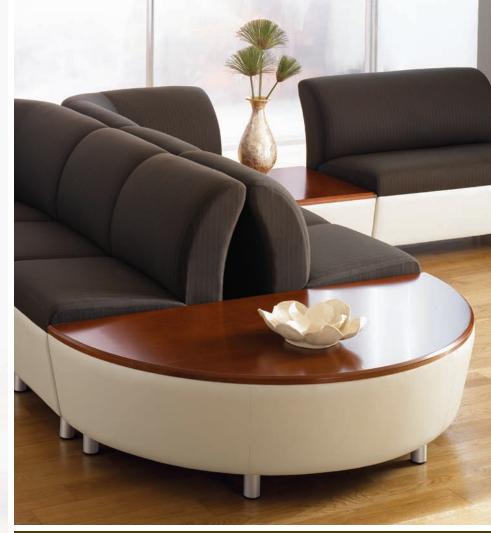

## **E**nclave Linx

Enclave Linx provides functional modular seating solutions which allow you to customize your seating areas to your specific needs. Create runs of seating in just about any shape or layout. From straight runs to serpentine shapes. If you imagine a circle, there are pieces to create seating facing inward toward the circle and there are pieces facing outward from the circle. Round corner units and square corner units allow multiple options for seating in corner areas of space. The eight different shapes and sizes along with an ottoman include brushed chrome legs, optional arm ends and matching tables with laminate and veneer top. Ganging devices on each piece allow pieces to be connected or separated at any time.

Examples of Possible Configurations

an OFS Brands™ company carolinabusinessfurniture.com

 $\{800.763.0212\}$