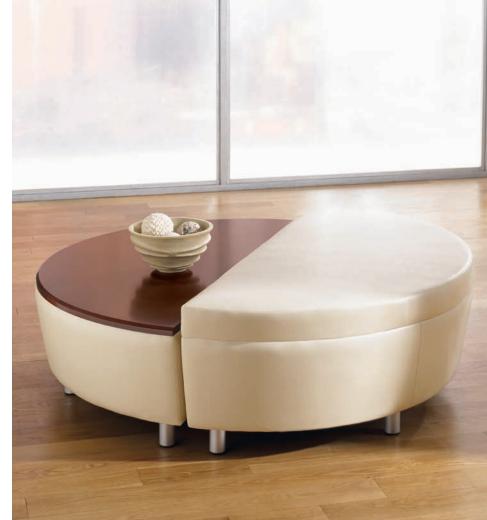

## **E**nclave Linx

Enclave Linx provides functional modular seating solutions which allow you to customize your seating areas to your specific needs. Create runs of seating in just about any shape or layout. From straight runs to serpentine shapes. If you imagine a circle, there are pieces to create seating facing inward toward the circle and there are pieces facing outward from the circle. Round corner units and square corner units allow multiple options for seating in corner areas of space. The eight different shapes and sizes along with an ottoman include brushed chrome legs, optional arm ends and matching tables with laminate and veneer top. Ganging devices on each piece allow pieces to be connected or separated at any time.

Examples of Possible Configurations

an OFS Brands™ company carolinabusinessfurniture.com

 $\{800.763.0212\}$