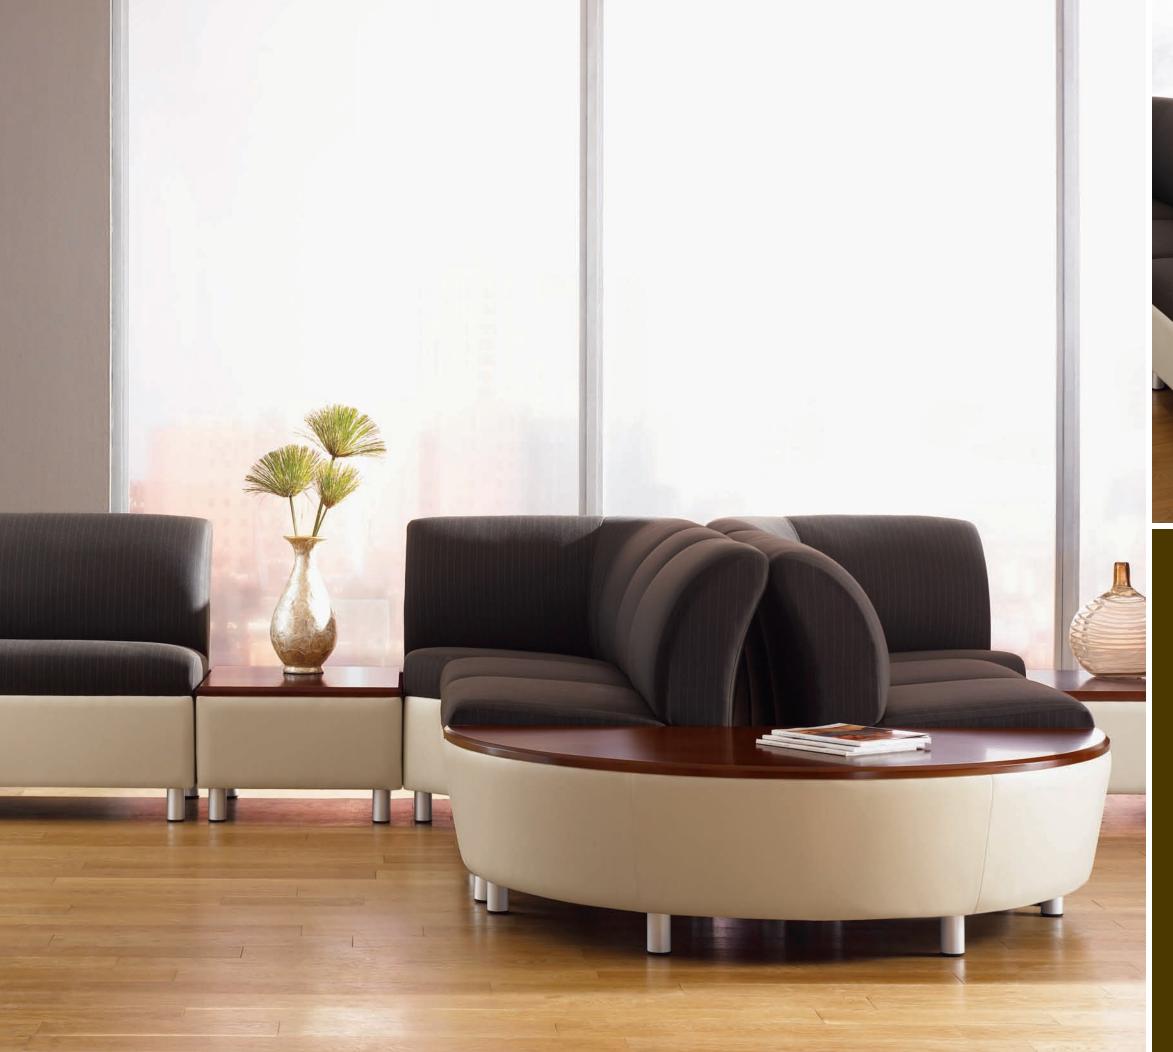

## **E**nclave Linx

Enclave Linx provides functional modular seating solutions which allow you to customize your seating areas to your specific needs. Create runs of seating in just about any shape or layout. From straight runs to serpentine shapes. If you imagine a circle, there are pieces to create seating facing inward toward the circle and there are pieces facing outward from the circle. Round corner units and square corner units allow multiple options for seating in corner areas of space. The eight different shapes and sizes along with an ottoman include brushed chrome legs, optional arm ends and matching tables with laminate and veneer top. Ganging devices on each piece allow pieces to be connected or separated at any time.

Examples of Possible Configurations

an OFS Brands™ company carolinabusinessfurniture.com

 $\{800.763.0212\}$