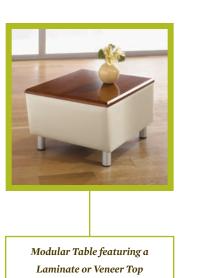

## **E**nclave Linx

Enclave Linx provides functional modular seating solutions which allow you to customize your seating areas to your specific needs. Create runs of seating in just about any shape or layout. From straight runs to serpentine shapes. If you imagine a circle, there are pieces to create seating facing inward toward the circle and there are pieces facing outward from the circle. Round corner units and square corner units allow multiple options for seating in corner areas of space. The eight different shapes and sizes along with an ottoman include brushed chrome legs, optional arm ends and matching tables with laminate and veneer top. Ganging devices on each piece allow pieces to be connected or separated at any time.