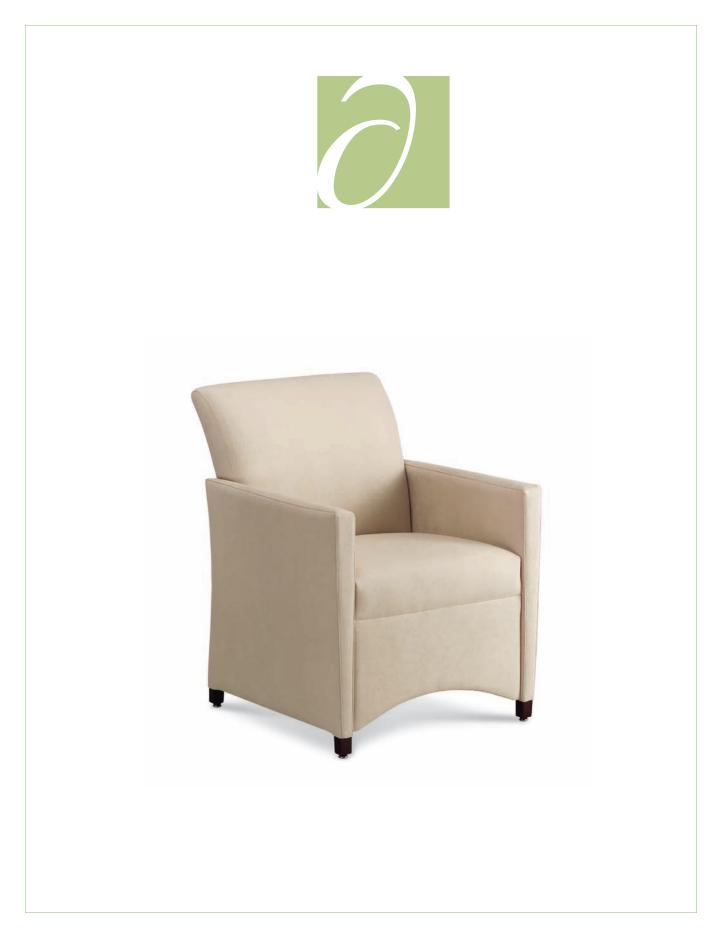

Amenity

370-2WA Amenity Loveseat with wood arm caps

370-1 Amenity Lounge ChairOverall Dimensions27"w 29"d 34.5"hSeat Dimensions22"w 19.5"d 19"hSeat to Top of Back17.5"Top of Arm to Floor25.5" Exposed Wood maple

Overall Dimensions 71"w 29"d 34.5"h Seat Dimensions 66"w 19.5"d 19"h Seat to Top of Back 17.5" Top of Arm to Floor 25.5" Exposed Wood maple

370-1 Amenity Lounge Chair Front Cover Fabric: Paul Brayton Designs, Almost Suede Finish: Espresso

Back Page 370-1 Amenity Lounge Chair Fabric: Paul Brayton Designs, Almost Suede Finish: Espresso

> 370-2WA Amenity Loveseat with wood arm caps Fabric: Paul Brayton Designs, Almost Suede Finish: Espresso