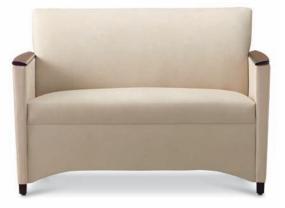

Options: WA wood arm cap

Seat Dimensions Exposed Wood

370-2 Amenity Loveseat Overall Dimensions 49"w 29"d 34.5"h 44"w 19.5"d 19"h Seat to Top of Back 17.5" Top of Arm to Floor 25.5" maple

370-3 Amenity Sofa

Back Page 370-1 Amenity Lounge Chair Fabric: Paul Brayton Designs, Almost Suede Finish: Espresso

> 370-2WA Amenity Loveseat with wood arm caps Fabric: Paul Brayton Designs, Almost Suede Finish: Espresso