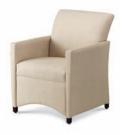

Amenity

370-2WA Amenity Loveseat with wood arm caps

370-1 Amenity Lounge ChairOverall Dimensions27"w 29"d 34.5"hSeat Dimensions22"w 19.5"d 19"hSeat to Top of Back17.5"Top of Arm to Floor25.5" Exposed Wood maple