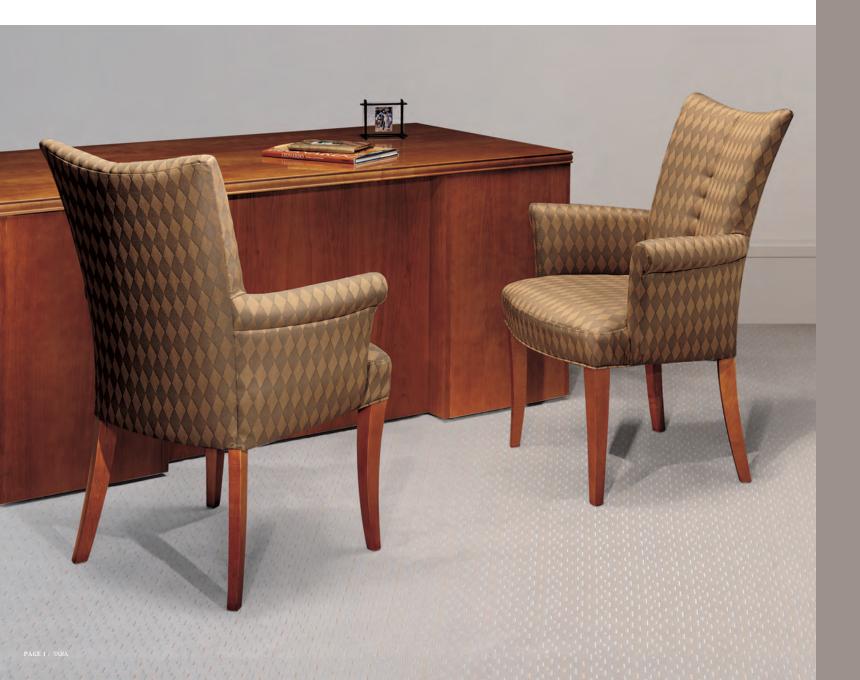

# GUEST

SHOWN WITH PLAIN BACK

>NATURAL CHERRY FINISH

# GUEST

SHOWN WITH BUTTON STITCH BACK AND BROADWAY DOUBLE PEDESTAL DESK.

>NATURAL CHERRY FINISH

**800-457-4511**FAX 812-936-9979
WWW.JSIFURNITURE.COM

TARA IS OFFERED IN TWO SIZES, STANDARD (LEFT) FEATURES A 20.5 SEAT WIDTH AND DEPTH. A SMALLER VERSION (RIGHT) HAS AN 18.5 SEAT WIDTH AND 19.5 SEAT DEPTH.