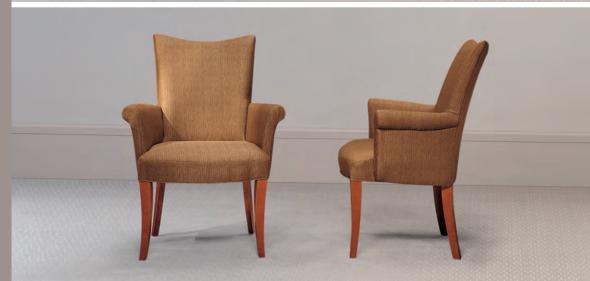

# GUEST

SHOWN WITH PLAIN BACK

>NATURAL CHERRY FINISH

# GUEST

SHOWN WITH BUTTON STITCH BACK AND BROADWAY DOUBLE PEDESTAL DESK.

>NATURAL CHERRY FINISH

**800-457-4511**FAX 812-936-9979
WWW.JSIFURNITURE.COM

TARA IS OFFERED IN TWO SIZES, STANDARD (LEFT) FEATURES A 20.5 SEAT WIDTH AND DEPTH. A SMALLER VERSION (RIGHT) HAS AN 18.5 SEAT WIDTH AND 19.5 SEAT DEPTH.