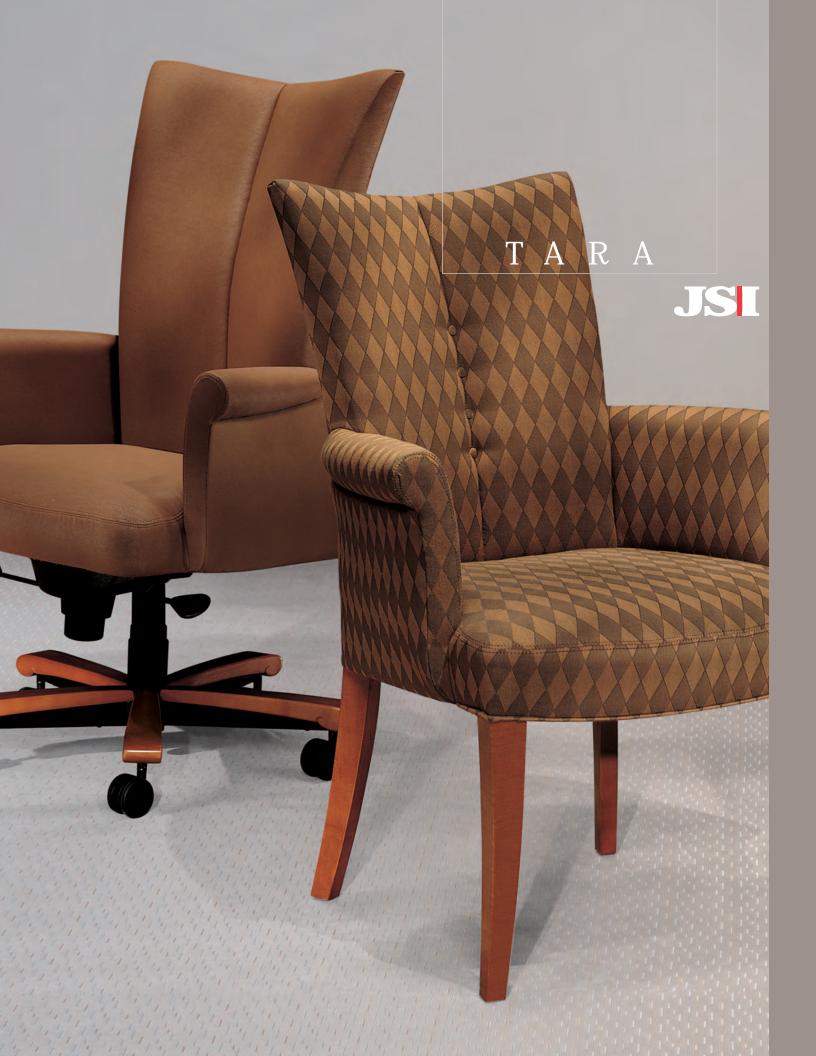

ELEGANCE IN SCALE AND TAILORED TO PERFECTION, TARA FEATURES FRAME SIZES, STITCH OPTIONS, AND CONTROL CHOICES TO CREATE A CHAIR SUITED FOR ANY TASK.

PROGRESSIVE ERGONOMIC FEATURES INCLUDE SYNCHRONOUS 2:1 MOVEMENT AND A -4° FORWARD TILT WITH LOCK. SOLID MAPLE FRAMES ENSURE A SMOOTH VELVETY FINISH. DESIGNED BY DAVID R. GUTGSELL EXCLUSIVELY FOR JSI.

## EXECUTIVE POSTURE SWIVE

SHOWN WITH SINGLE STITCH BACK AND WOOD BASE

>NATURAL CHERRY FINISH

## MANAGEMENT SWIVEL

SHOWN WITH BUTTON STITCH BACK AND WOOD BASE

>NATURAL CHERRY FINISH