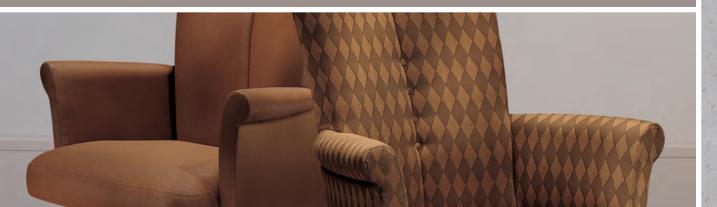

ELEGANCE IN SCALE AND TAILORED TO PERFECTION, TARA FEATURES FRAME SIZES, STITCH OPTIONS, AND CONTROL CHOICES TO CREATE A CHAIR SUITED FOR ANY TASK.

PROGRESSIVE ERGONOMIC FEATURES INCLUDE SYNCHRONOUS 2:1 MOVEMENT AND A -4° FORWARD TILT WITH LOCK. SOLID MAPLE FRAMES ENSURE A SMOOTH VELVETY FINISH. DESIGNED BY DAVID R. GUTGSELL EXCLUSIVELY FOR JSI.

# GUEST

SHOWN WITH BUTTON STITCH BACK AND BROADWAY DOUBLE PEDESTAL DESK.

>NATURAL CHERRY FINISH

**800-457-4511**FAX 812-936-9979
WWW.JSIFURNITURE.COM

TARA IS OFFERED IN TWO SIZES, STANDARD (LEFT) FEATURES A 20.5 SEAT WIDTH AND DEPTH. A SMALLER VERSION (RIGHT) HAS AN 18.5 SEAT WIDTH AND 19.5 SEAT DEPTH.