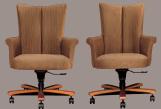

# GUEST

SHOWN WITH BUTTON STITCH BACK AND BROADWAY DOUBLE PEDESTAL DESK.

>NATURAL CHERRY FINISH

**800-457-4511**FAX 812-936-9979
WWW.JSIFURNITURE.COM

TARA IS OFFERED IN TWO SIZES, STANDARD (LEFT) FEATURES A 20.5 SEAT WIDTH AND DEPTH. A SMALLER VERSION (RIGHT) HAS AN 18.5 SEAT WIDTH AND 19.5 SEAT DEPTH.