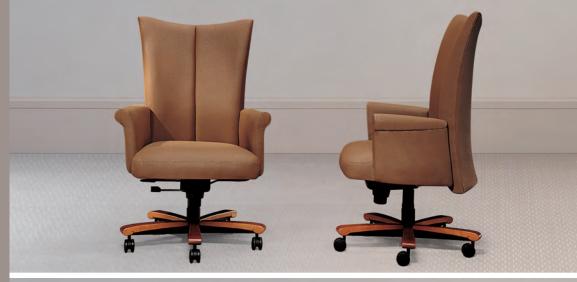

## EXECUTIVE POSTURE SWIVE

SHOWN WITH SINGLE STITCH BACK AND WOOD BASE

>NATURAL CHERRY FINISH

SWIVEL MODELS FEATURE A MID-PIVOT CONTROL

POSTURE MODELS FEATURE A SYNCHRONOUS CONTROL

WOOD BASE WITH METAL UNDERSTRUCTURE

BLACK POLYURETHANE BASE

JSI IS COMMITTED TO REDUCING, REUSING, AND RECYCLING ENVIRONMENTAL PRACTICES THROUGHOUT ITS MANUFACTURING AND MARKETING PROCESSES. PRINTED ON RECYCLED PAPER. PLEASE RECYCLE.