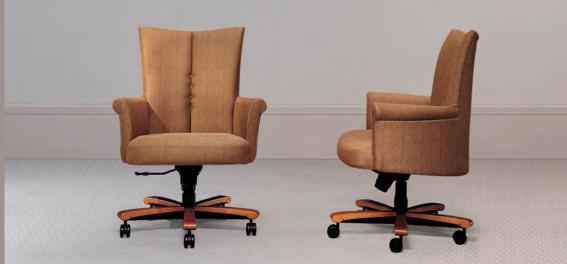

## MANAGEMENT SWIVEL

SHOWN WITH BUTTON STITCH BACK AND WOOD BASE

>NATURAL CHERRY FINISH