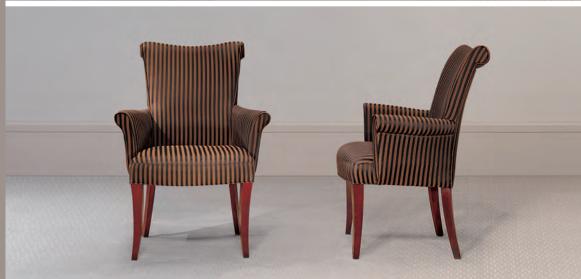

WITH WIDE SHOULDERS TAPERING TO SURROUNDING COMFORT, MOTIF'S SOPHISTICATION
IS EXPRESSED WITH A SWEPT BACK DESIGN AND GRACEFUL INVITING ARMS. CHOOSE FROM
V-STITCH, CHANNEL STITCH, OR PLAIN BACK STYLES. THIS COLLECTION FEATURES A SWIVEL
MODEL AND FOR MORE ERGONOMIC SUPPORT SPECIFY THE POSTURE MODEL WITH
SYNCHRONOUS 2:1 MOVEMENT, A -4° FORWARD TILT WITH LOCK, AND 4" BACK HEIGHT
ADJUSTMENT. DESIGNED BY DAVID R. GUTGSELL EXCLUSIVELY FOR JSI.



## EXECUTIVE SWIVEL

SHOWN WITH V STITCH BACK AND WOOD BASE

>CLASSIC CHERRY FINISH



## MANACEMENT DOSTUDE

SHOWN WITH CHANNEL STITCH BACK AND WOOD BASE

>CLASSIC CHERRY FINISH



## GUEST

SHOWN WITH PLAIN BACK

>CLASSIC CHERRY FINISH



## EXECUTIVE SWIVEL

SHOWN WITH CHANNEL STITCH BACK, WOOD BASE, AND LANCELOT DOUBLE PEDESTAL DESK

>CLASSIC CHERRY FINISH



**800-457-4511**FAX 812-936-9979
WWW.JSIFURNITURE.COM









WOOD BASE WITH METAL UNDERSTRUCTURE



BLACK POLYURETHANE BASE



JSI IS COMMITTED TO REDUCING, REUSING, AND RECYCLING ENVIRONMENTAL PRACTICES THROUGHOUT ITS MANUFACTURING AND MARKETING PROCESSES, PRINTED ON RECYCLED PAPER, PLEASE RECYCLE.