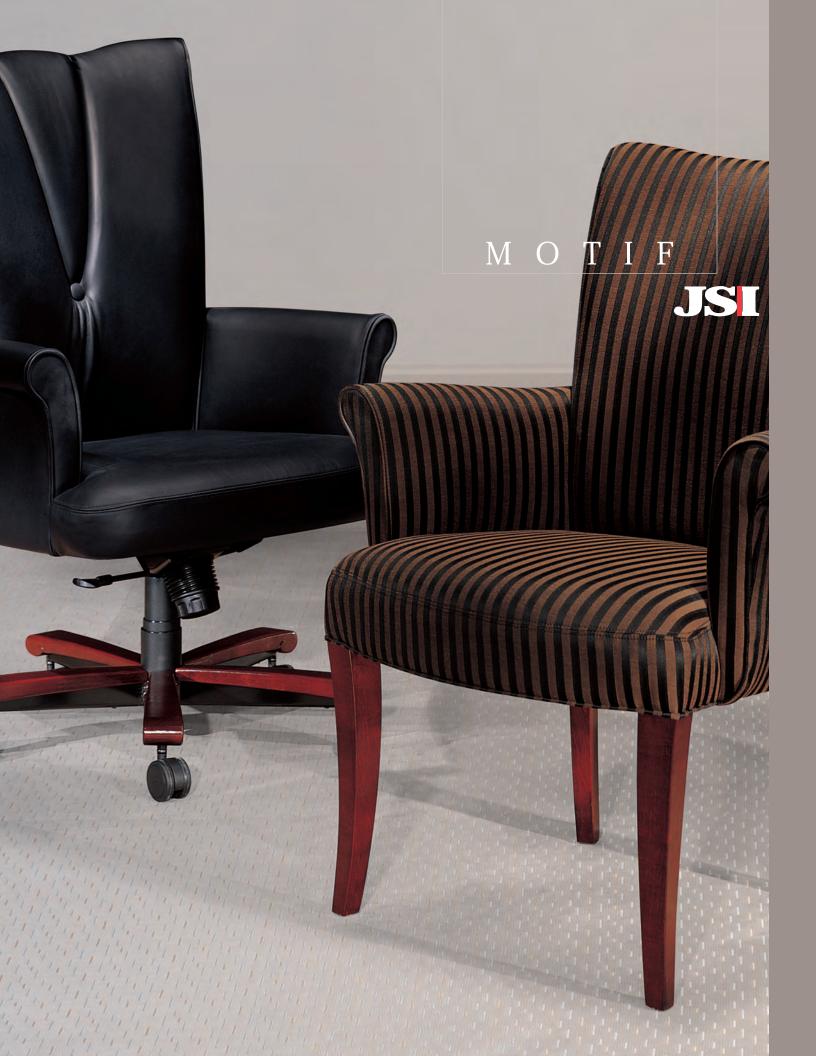

WITH WIDE SHOULDERS TAPERING TO SURROUNDING COMFORT, MOTIF'S SOPHISTICATION
IS EXPRESSED WITH A SWEPT BACK DESIGN AND GRACEFUL INVITING ARMS. CHOOSE FROM
V-STITCH, CHANNEL STITCH, OR PLAIN BACK STYLES. THIS COLLECTION FEATURES A SWIVEL
MODEL AND FOR MORE ERGONOMIC SUPPORT SPECIFY THE POSTURE MODEL WITH
SYNCHRONOUS 2:1 MOVEMENT, A -4° FORWARD TILT WITH LOCK, AND 4" BACK HEIGHT
ADJUSTMENT. DESIGNED BY DAVID R. GUTGSELL EXCLUSIVELY FOR JSI.

## EXECUTIVE SWIVEL

SHOWN WITH V STITCH BACK AND WOOD BASE

>CLASSIC CHERRY FINISH

## GUEST

SHOWN WITH PLAIN BACK

>CLASSIC CHERRY FINISH