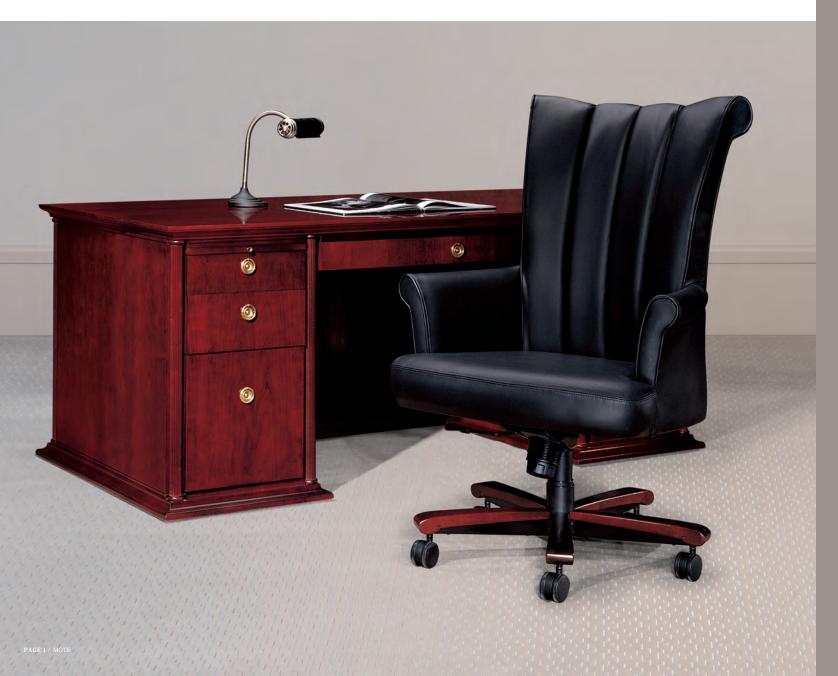

## EXECUTIVE SWIVEL

SHOWN WITH CHANNEL STITCH BACK, WOOD BASE, AND LANCELOT DOUBLE PEDESTAL DESK

>CLASSIC CHERRY FINISH

**800-457-4511**FAX 812-936-9979
WWW.JSIFURNITURE.COM

WOOD BASE WITH METAL UNDERSTRUCTURE