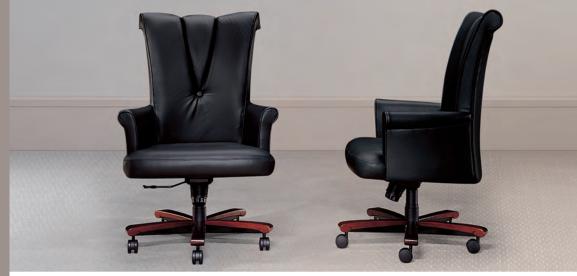

## MANACEMENT DOSTUDE

SHOWN WITH CHANNEL STITCH BACK AND WOOD BASE

>CLASSIC CHERRY FINISH