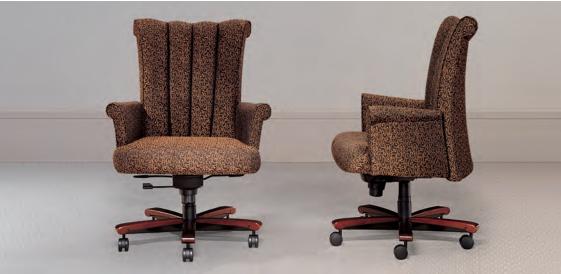

## EXECUTIVE SWIVEL

SHOWN WITH V STITCH BACK AND WOOD BASE

>CLASSIC CHERRY FINISH

## MANACEMENT DOSTUDE

SHOWN WITH CHANNEL STITCH BACK AND WOOD BASE

>CLASSIC CHERRY FINISH