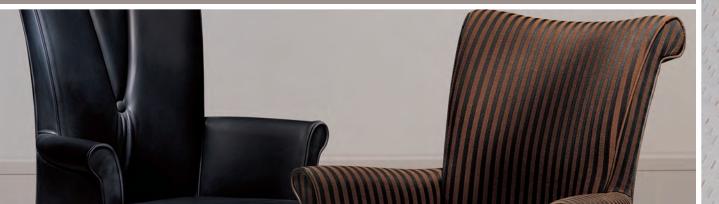

WITH WIDE SHOULDERS TAPERING TO SURROUNDING COMFORT, MOTIF'S SOPHISTICATION
IS EXPRESSED WITH A SWEPT BACK DESIGN AND GRACEFUL INVITING ARMS. CHOOSE FROM
V-STITCH, CHANNEL STITCH, OR PLAIN BACK STYLES. THIS COLLECTION FEATURES A SWIVEL
MODEL AND FOR MORE ERGONOMIC SUPPORT SPECIFY THE POSTURE MODEL WITH
SYNCHRONOUS 2:1 MOVEMENT, A -4° FORWARD TILT WITH LOCK, AND 4" BACK HEIGHT
ADJUSTMENT. DESIGNED BY DAVID R. GUTGSELL EXCLUSIVELY FOR JSI.

## EXECUTIVE SWIVEL

SHOWN WITH V STITCH BACK AND WOOD BASE

>CLASSIC CHERRY FINISH

## MANACEMENT DOSTUDE

SHOWN WITH CHANNEL STITCH BACK AND WOOD BASE

>CLASSIC CHERRY FINISH

## GUEST

SHOWN WITH PLAIN BACK

>CLASSIC CHERRY FINISH