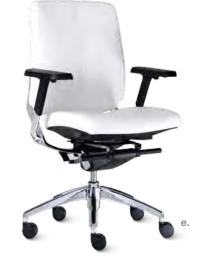

### **KNIT BACK COLOR**

\*All dimensions are in inches

OVERALL HEIGHT

SEAT WIDTH

SEAT DEPTH

a. 3250-GT-A32-MB-M13 b. 3250-X2-A32-KB-K02 c.3260-X2-A32-KB-K03 d. 3260-X2-A32-MB-M11 e.3200-X2-A32-UB-L48

LEATHER