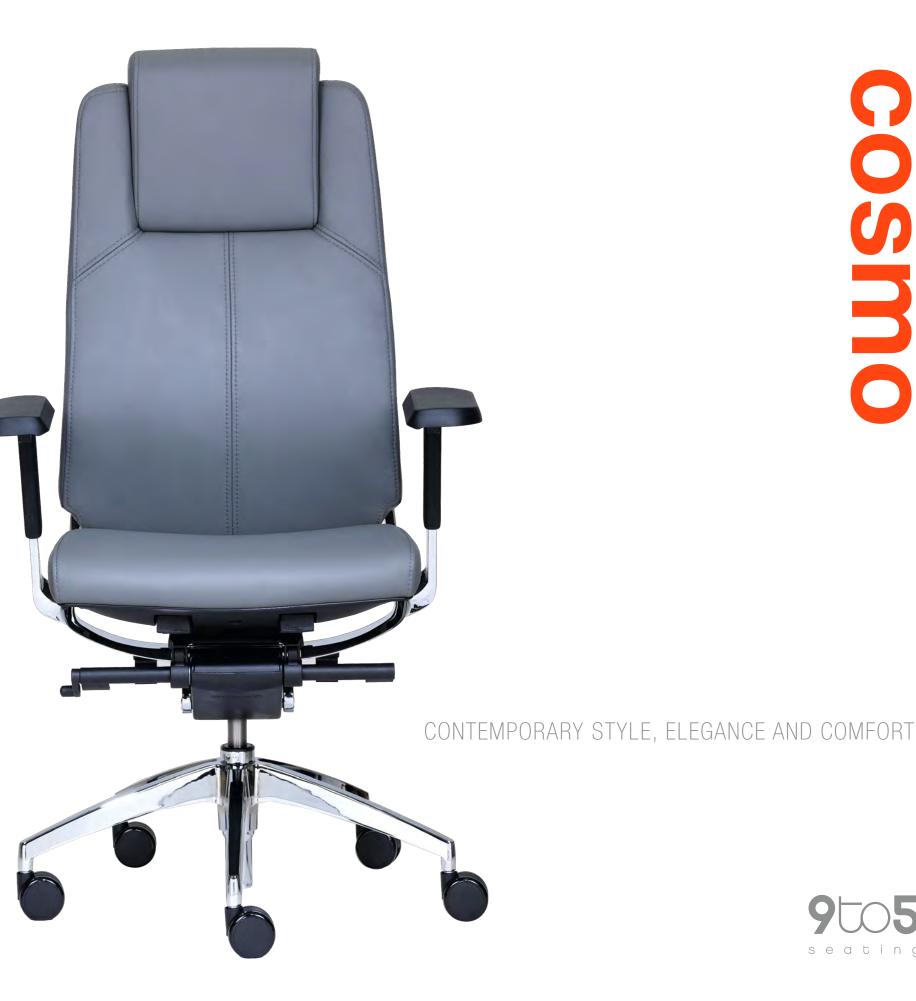

## FEATURES

Cosmo's ergonomic design fits well in all managerial and executive applications.

### FOUR-WAY ADJUSTABLE ARMS

Softly padded arms offer highest degree of ergonomic adjustment. Arms are height adjustable and soft polyurethane pads shift inward or outward for width adjustment.

**INTEGRATED SEAT SLIDER** is a standard feature and provides 3.0" of seat depth adjustment. The sidemounted location provides the user easy access to the activation lever.

DIE CAST ALUMINUM BASE AND FRAME

FOUR-WAY ADJUSTABLE HEADREST slides up or down and provides height & tilt adjustment. High-back Model 3210 with upholstered back (UB) only.

HIGH-RESILIANT MOLDED FOAM

seat upholstered in fabric or leather. All models.

DYNAMIC SYNCHRO TILT CONTROL back and seat tilt in 2.6:1 ratio. Control features eleven point tilt position lock with built in safety lock return. Forward seat tilt angle adjustment is standard with all X2 controls.

65MM HD HARD FLOOR CASTERS

3211 Jack Northrop Ave. Hawthorne, CA 90250