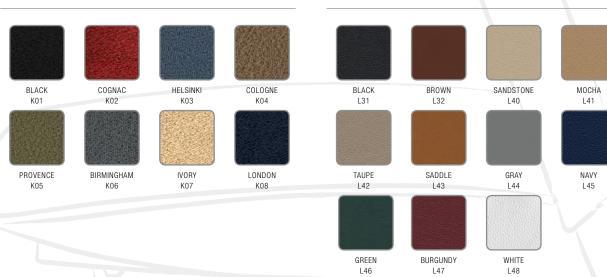

LEATHER

### **KNIT BACK COLOR**

\*All dimensions are in inches

OVERALL HEIGHT

SEAT WIDTH

SEAT DEPTH

a. 3250-GT-A32-MB-M13 b. 3250-X2-A32-KB-K02 c.3260-X2-A32-KB-K03 d. 3260-X2-A32-MB-M11 e.3200-X2-A32-UB-L48