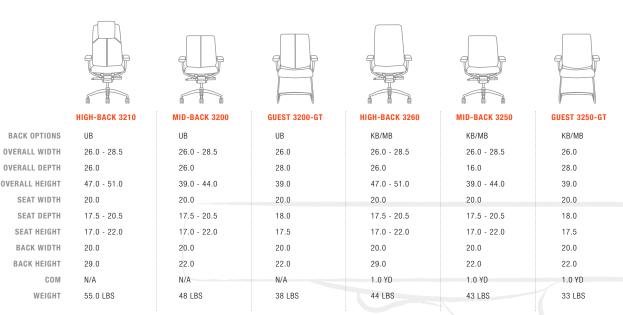

### **KNIT BACK COLOR**

\*All dimensions are in inches

OVERALL HEIGHT

SEAT WIDTH

SEAT DEPTH

a. 3250-GT-A32-MB-M13 b. 3250-X2-A32-KB-K02 c.3260-X2-A32-KB-K03 d. 3260-X2-A32-MB-M11 e.3200-X2-A32-UB-L48