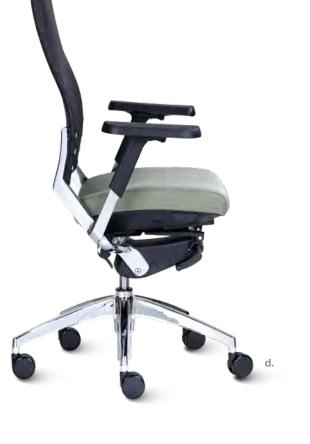

### **KNIT BACK COLOR**

\*All dimensions are in inches

OVERALL HEIGHT

SEAT WIDTH

SEAT DEPTH

a. 3250-GT-A32-MB-M13 b. 3250-X2-A32-KB-K02 c.3260-X2-A32-KB-K03 d. 3260-X2-A32-MB-M11 e.3200-X2-A32-UB-L48

# CHAIR BACK OPTIONS mold to every

user's body providing tailored support. Knit (KB)

- High-Quality Woven Mesh (MB)
- Upholstered (UB) Upholstered back features high resilient molded foam
- Models 3200/3210 offered in (UB) back and leather
- Models 3250/3260 offered in (KB), (MB) back with fabric seat

### FOUR-WAY ADJUSTABLE ARMS

Softly padded arms offer highest degree of ergonomic adjustment. Arms are height adjustable and soft polyurethane pads shift inward or outward for width adjustment.

**INTEGRATED SEAT SLIDER** is a standard feature and provides 3.0" of seat depth adjustment. The sidemounted location provides the user easy access to the activation lever.

DYNAMIC SYNCHRO TILT CONTROL back and seat tilt in 2.6:1 ratio. Control features eleven point tilt position lock with built in safety lock return. Forward seat tilt angle adjustment is standard with all X2 controls.