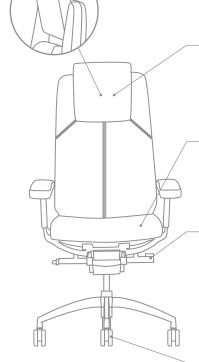

# CHAIR BACK OPTIONS mold to every

user's body providing tailored support. Knit (KB)

- High-Quality Woven Mesh (MB)
- Upholstered (UB) Upholstered back features high resilient molded foam
- Models 3200/3210 offered in (UB) back and leather
- Models 3250/3260 offered in (KB), (MB) back with fabric seat

### FOUR-WAY ADJUSTABLE ARMS

Softly padded arms offer highest degree of ergonomic adjustment. Arms are height adjustable and soft polyurethane pads shift inward or outward for width adjustment.

**INTEGRATED SEAT SLIDER** is a standard feature and provides 3.0" of seat depth adjustment. The sidemounted location provides the user easy access to the activation lever.

DIE CAST ALUMINUM BASE AND FRAME

FOUR-WAY ADJUSTABLE HEADREST slides up or down and provides height & tilt adjustment. High-back Model 3210 with upholstered back (UB) only.

HIGH-RESILIANT MOLDED FOAM

seat upholstered in fabric or leather. All models.