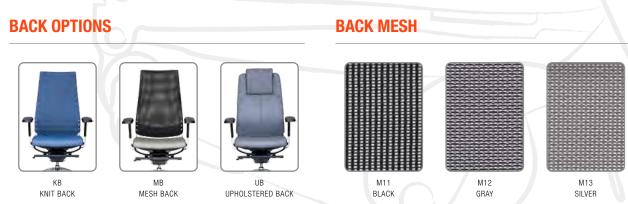

### **KNIT BACK COLOR**

\*All dimensions are in inches

OVERALL HEIGHT

SEAT WIDTH

SEAT DEPTH

a. 3250-GT-A32-MB-M13 b. 3250-X2-A32-KB-K02 c.3260-X2-A32-KB-K03 d. 3260-X2-A32-MB-M11 e.3200-X2-A32-UB-L48

# CHAIR BACK OPTIONS mold to every

user's body providing tailored support. Knit (KB)

- High-Quality Woven Mesh (MB)
- Upholstered (UB) Upholstered back features high resilient molded foam
- Models 3200/3210 offered in (UB) back and leather
- Models 3250/3260 offered in (KB), (MB) back with fabric seat