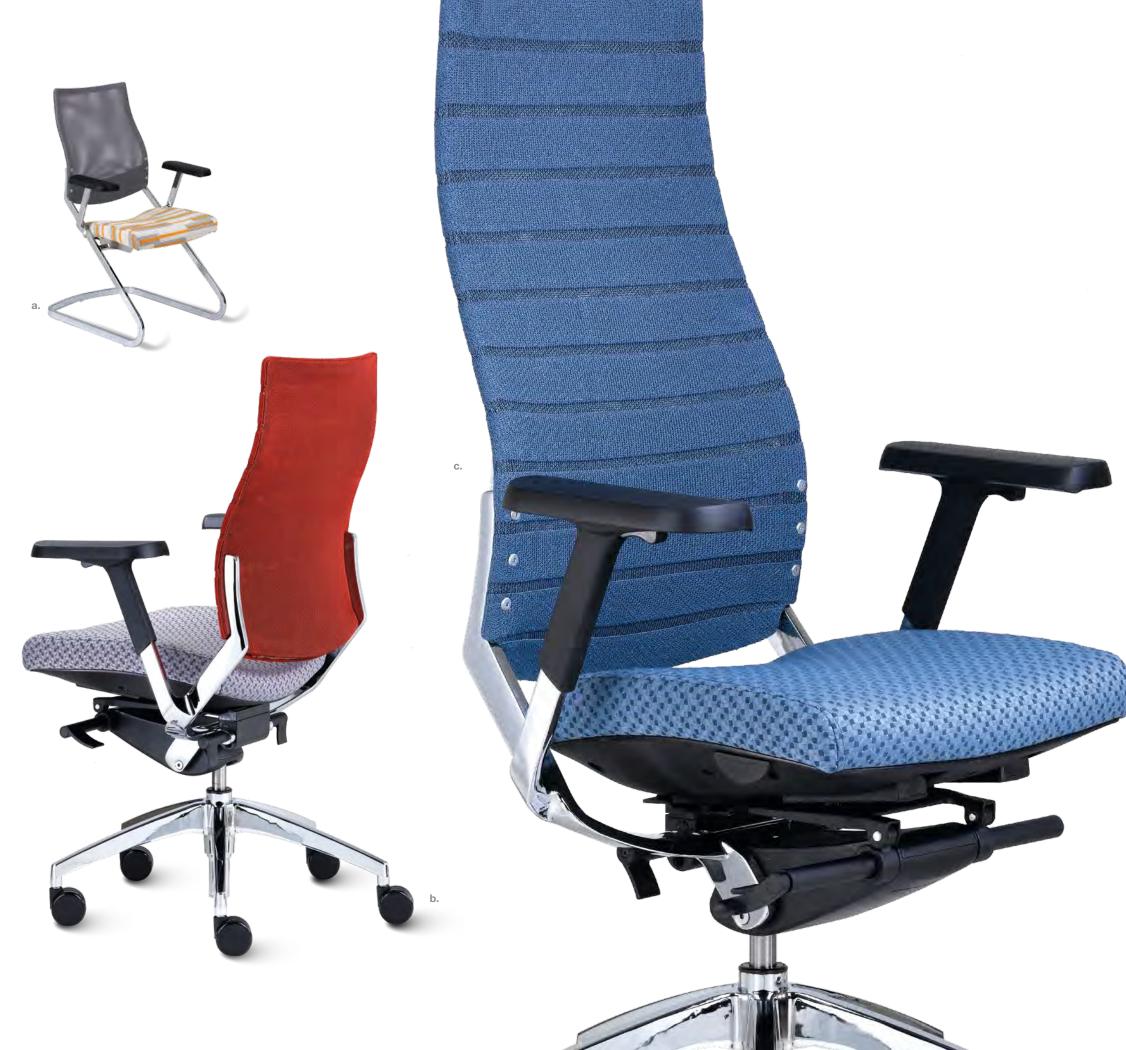

### **KNIT BACK COLOR**

\*All dimensions are in inches

OVERALL HEIGHT

SEAT WIDTH

SEAT DEPTH

a. 3250-GT-A32-MB-M13 b. 3250-X2-A32-KB-K02 c.3260-X2-A32-KB-K03 d. 3260-X2-A32-MB-M11 e.3200-X2-A32-UB-L48

# CHAIR BACK OPTIONS mold to every

user's body providing tailored support. Knit (KB)

- High-Quality Woven Mesh (MB)
- Upholstered (UB) Upholstered back features high resilient molded foam
- Models 3200/3210 offered in (UB) back and leather
- Models 3250/3260 offered in (KB), (MB) back with fabric seat