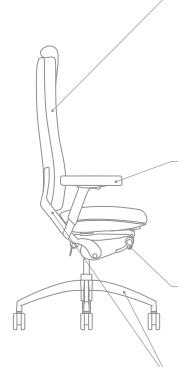

# CHAIR BACK OPTIONS mold to every

user's body providing tailored support. Knit (KB)

- High-Quality Woven Mesh (MB)
- Upholstered (UB) Upholstered back features high resilient molded foam
- Models 3200/3210 offered in (UB) back and leather
- Models 3250/3260 offered in (KB), (MB) back with fabric seat

### FOUR-WAY ADJUSTABLE ARMS

Softly padded arms offer highest degree of ergonomic adjustment. Arms are height adjustable and soft polyurethane pads shift inward or outward for width adjustment.

**INTEGRATED SEAT SLIDER** is a standard feature and provides 3.0" of seat depth adjustment. The sidemounted location provides the user easy access to the activation lever.

DIE CAST ALUMINUM BASE AND FRAME

FOUR-WAY ADJUSTABLE HEADREST slides up or down and provides height & tilt adjustment. High-back Model 3210 with upholstered back (UB) only.

HIGH-RESILIANT MOLDED FOAM

seat upholstered in fabric or leather. All models.

DYNAMIC SYNCHRO TILT CONTROL back and seat tilt in 2.6:1 ratio. Control features eleven point tilt position lock with built in safety lock return. Forward seat tilt angle adjustment is standard with all X2 controls.