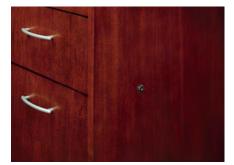

Phoenix (above): Legacy Walnut (LW) veneer with Aluminum Swag (ASW) pulls. Seating: Clutch in Ultrafabrics Ultraleather Brisa, White.

**Phoenix (right):** Harvest Walnut (HW) veneer with Black Buckle (BBU) pulls.

Phoenix (above): Legacy Walnut (LW) veneer with Aluminum Swag (ASW) pulls. **Seating:** Clutch in Ultrafabrics Ultraleather Brisa, White.

**Phoenix (left):** Harvest Walnut (HW) veneer with Aluminum Arc (AAC) pulls.