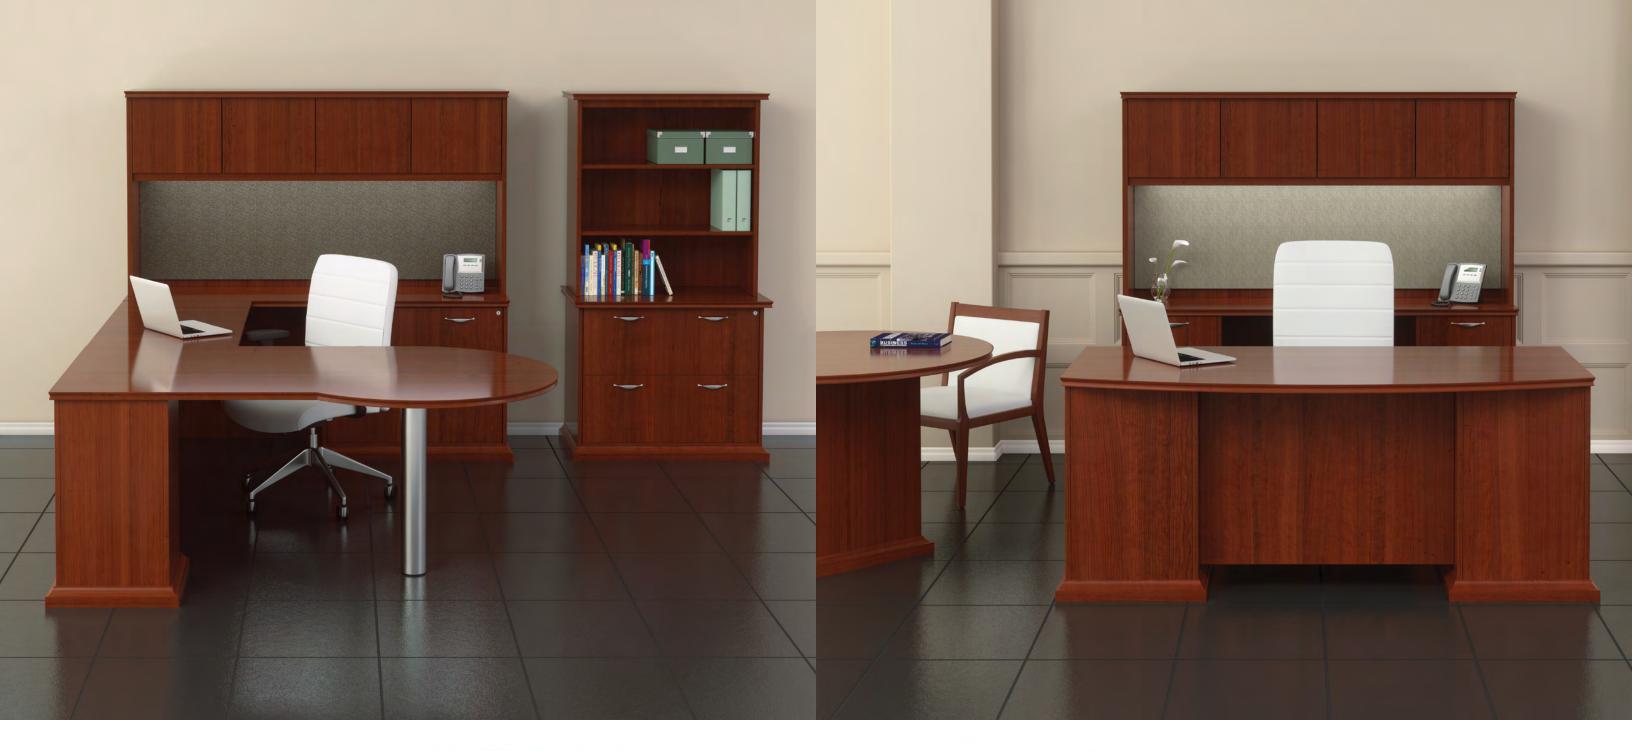

Five pull shapes, seven distinct wood finish choices, and wood or laminate worksurfaces, allow Phoenix to complement a broad range of office interiors. An ample selection of storage components and top shapes encourage informal conferencing and help keep desktops organized.

Phoenix (above): Legacy Walnut (LW) veneer with Aluminum Swag (ASW) pulls. **Seating:** Clutch in Ultrafabrics Ultraleather Brisa, White.

**Phoenix (left):** Harvest Walnut (HW) veneer with Aluminum Arc (AAC) pulls.