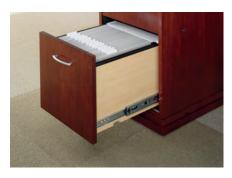

#### Filing

File drawers feature heavy duty full extension slides with a life-time warranty that support heavy loads and provide entire drawer access. Letter width pedestals provide front-to-back filing, or letter or legal side-to-side filing.