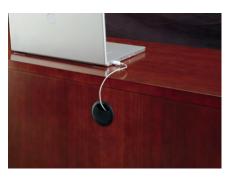

#### Manage Wires

Route power and data cables away from desktops for clutter free worksurfaces. returns, bridges, credenzas and hutch units. Silver grommets are available.

and veneer or high pressure laminate tops using select grade American Black Walnut.