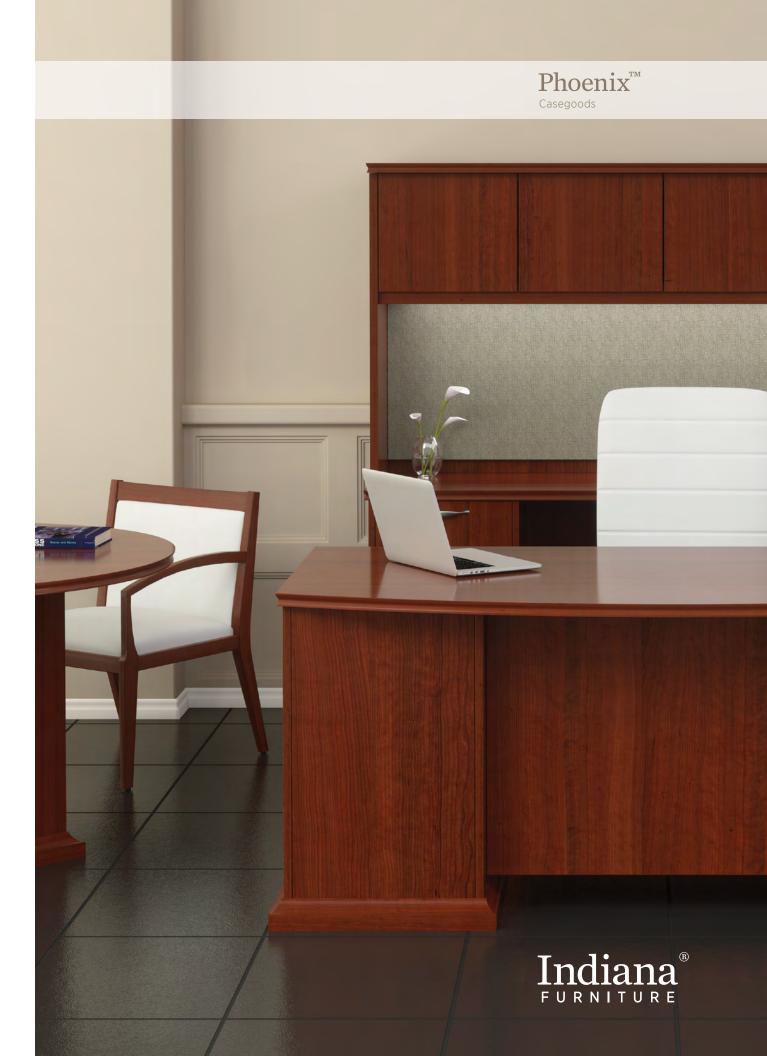

Crafted in select solids and American hardwood veneers, Phoenix's clean, transitional styling is at ease in both contemporary and traditional settings. It is a perfect choice for value minded companies who want a sophisticated, yet uncomplicated, furniture solution.

Phoenix (above): Legacy Walnut (LW) veneer with Aluminum Swag (ASW) pulls. Seating: Clutch in Ultrafabrics Ultraleather Brisa, White.

**Phoenix (right):** Harvest Walnut (HW) veneer with Black Buckle (BBU) pulls.

Five pull shapes, seven distinct wood finish choices, and wood or laminate worksurfaces, allow Phoenix to complement a broad range of office interiors. An ample selection of storage components and top shapes encourage informal conferencing and help keep desktops organized.