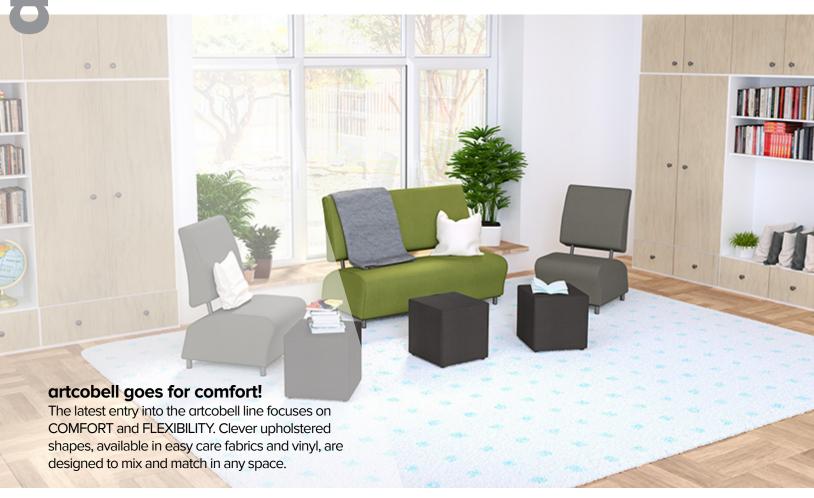

#### 24" CHAIR

Stylish, modern design works in any setting. Chairs and Sofas designed specifically for education