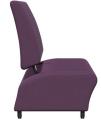

#### 48" SOFA

Bring the comfort of a cafe to the classroom by combining two sofas and a table