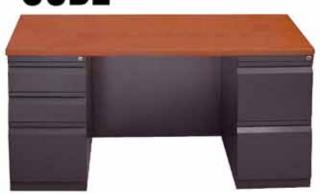

Exhibited) -Optional
- Heavy Duty Locking Casters
- · Optional Reference Shelves
- 28" Pedestal & 30" Lateral provide generous storage in a portable unit
- Modesty placement may be flush or recessed



## MOBILE cushion top Shown with reference shelf pedestal

- 28" Full Depth Pedestal
- Heavy Duty Locking Casters
- Available With Box/Box/File or File/File Configuration
- Shown w/Optional Reference Shelf



### RETRO MID-CENTURY MODERN

## Traditional design with contemporary style



- Two Tone Color Selection Optional
- Customized Perforated Modesty Panel (Abstract Design Exhibited) - Optional
- Standard Reference Shelves
- Standard Central Locking System
- Available with Steel Top



Illustrating Perforated Abstract Design



M-Line with Steel Top



STYLE & DURABILITY

## CUBE series



# Proudly Manufacturing in the U.S.A. since 1913

## **CONTEMPORARY** series



visit us online at www.InvincibleFurniture.com

#### VISTA TRAINING TABLES

#### VISTA MODULAR FURNITURE



- Vista offers the ultimate in workstation configurability: unsurpassed component quality with unlimited configuration options.
- Vista computer stations can be designed in many sizes and configurations.



- Solutions for cord management, power and network connections available. May be powered (8 wire / 4 circuit or pop up electric) or non-powered.
- Work area configurations: Invincible™ can accommodate unlimited designs (top configurations, panel arrangements, leg options, storage options, colors).

## INVINCEBLE TM is committed to our

## ENVIRONMENT

### Invincible<sup>TM</sup> is proud to say "We a