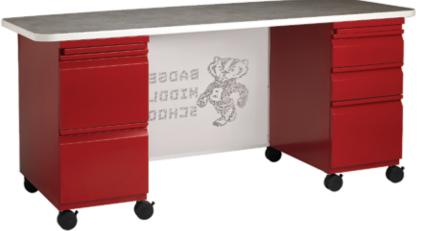

## MOBILE cushion top Shown with reference shelf pedestal

- 28" Full Depth Pedestal
- Heavy Duty Locking Casters
- Available With Box/Box/File or File/File Configuration
- Shown w/Optional Reference Shelf