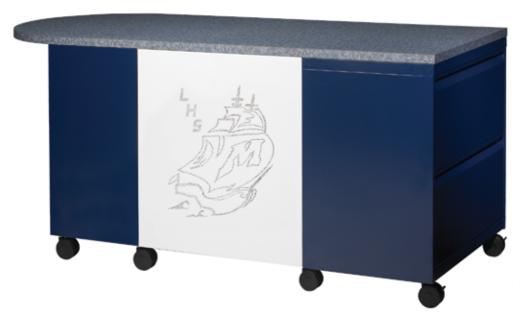

## MOBILE spirit Illustrating Perforated Ship Design Series

- Two Tone Color Selection Optional
- Customized Perforated Modesty Panel (Ship Design Exhibited) -Optional
- Heavy Duty Locking Casters
- · Optional Reference Shelves
- 28" Pedestal & 30" Lateral provide generous storage in a portable unit
- Modesty placement may be flush or recessed