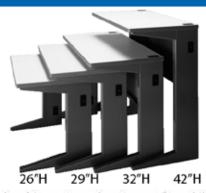

r recessed



## MOBILE cushion top Shown with reference shelf pedestal

- 28" Full Depth Pedestal
- Heavy Duty Locking Casters
- Available With Box/Box/File or File/File Configuration
- Shown w/Optional Reference Shelf



### RETRO MID-CENTURY MODERN

## Traditional design with contemporary style



- Two Tone Color Selection Optional
- Customized Perforated Modesty Panel (Abstract Design Exhibited) - Optional
- Standard Reference Shelves
- Standard Central Locking System
- Available with Steel Top



Illustrating Perforated Abstract Design



M-Line with Steel Top



STYLE & DURABILITY

## CUBE series



# Proudly Manufacturing in the U.S.A. since 1913

## **CONTEMPORARY** series



visit us online at www.InvincibleFurniture.com

#### VISTA TRAINING TABLES

#### VISTA MODULAR FURNITURE



- Vista offers the ultimate in workstation configurability: unsurpassed component quality with unlimited configuration options.
- Vista computer stations can be designed in many sizes and configurations.



- Solutions for cord management, power and network connections available. May be powered (8 wire / 4 circuit or pop up electric) or non-powered.
- Work area configurations: Invincible™ can accommodate unlimited designs (top configurations, panel arrangements, leg options, storage options, colors).

## INVINCEBLE TM is committed to our

## ENVIRONMENT

### Invincible<sup>TM</sup> is proud to say "We are a Green Company!"

Through our focus on lean management and implementation of lean principles we have streamlined our operations. By repositioning machinery, implementing new process fl