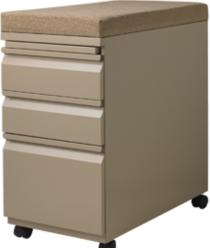

## MOBILE cushion top Shown with reference shelf pedestal

- 28" Full Depth Pedestal
- Heavy Duty Locking Casters
- Available With Box/Box/File or File/File Configuration
- Shown w/Optional Reference Shelf