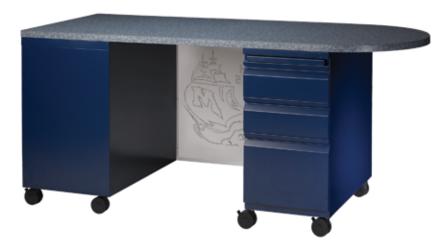

## MOBILE spirit Illustrating Perforated Ship Design Series

- Two Tone Color Selection Optional
- Customized Perforated Modesty Panel (Ship Design Exhibited) -Optional
- Heavy Duty Locking Casters
- · Optional Reference Shelves
- 28" Pedestal & 30" Lateral provide generous storage in a portable unit
- Modesty placement may be flush or recessed