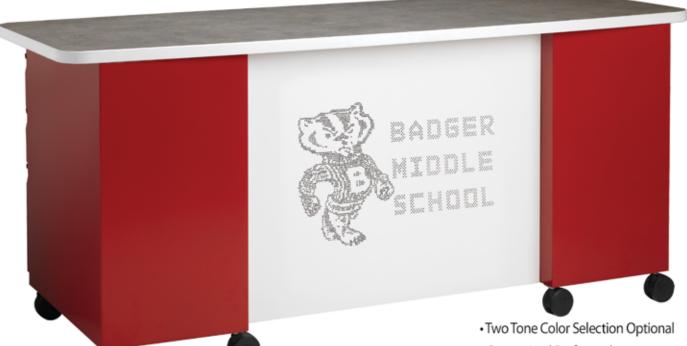

#### MOBILE SOLUTIONS

MOBILE teacher's Illustrating Perforated Badger Design desk

- Customized Perforated Modesty Panel (Badger Design Exhibited) - Optional
- Heavy Duty Locking Casters
- Bow front worksurface for ease and comfort for conferencing/instructing
- Double 28" full depth pedestals provide generous storage in a portable unit
- Modesty placement may be flush or recessed