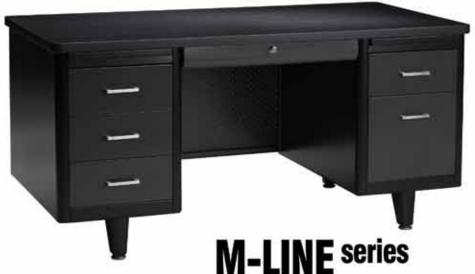

## Traditional design with contemporary style

- Two Tone Color Selection Optional
- Customized Perforated Modesty Panel (Abstract Design Exhibited) - Optional
- Standard Reference Shelves
- Standard Central Locking System
- Available with Steel Top

Illustrating Perforated Abstract Design

M-Line with Steel Top

STYLE & DURABILITY