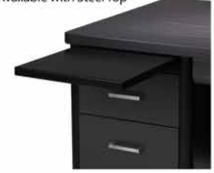

## Traditional design with contemporary style

- Two Tone Color Selection Optional
- Customized Perforated Modesty Panel (Abstract Design Exhibited) - Optional
- Standard Reference Shelves
- Standard Central Locking System
- Available with Steel Top

Illustrating Perforated Abstract Design

M-Line with Steel Top

STYLE & DURABILITY