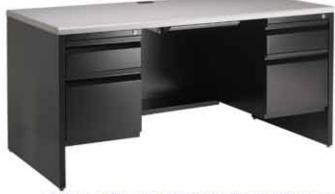

- 28" Pedestal & 30" Lateral provide generous storage in a portable unit
- Modesty placement may be flush or recessed



## MOBILE cushion top Shown with reference shelf pedestal

- 28" Full Depth Pedestal
- Heavy Duty Locking Casters
- Available With Box/Box/File or File/File Configuration
- Shown w/Optional Reference Shelf



### RETRO MID-CENTURY MODERN

## Traditional design with contemporary style



- Two Tone Color Selection Optional
- Customized Perforated Modesty Panel (Abstract Design Exhibited) - Optional
- Standard Reference Shelves
- Standard Central Locking System
- Available with Steel Top



Illustrating Perforated Abstract Design



M-Line with Steel Top



STYLE & DURABILITY

## CUBE series



# Proudly Manufacturing in the U.S.A. since 1913

## **CONTEMPORARY** series



visit us online at www.InvincibleFurniture.com

#### VISTA TRAINING TABLES

#### VISTA MODULAR FURNITURE



- Vista offers the ultimate in workstation configurability: unsurpassed component quality with unlimited configuration options.
- Vista computer stations can be designed in many sizes and configurations.



- Solutions for cord management, power and network connections available. May be powered (8 wire / 4 circuit or pop up electric) or non-powered.
- Work area configurations: Invincible™ can accommodate unlimited designs (top configurations, panel arrangements, leg options, storage options, colors).

## INVINCEBLE TM is committed to our

## ENVIRONMENT

### Invincible<sup>TM</sup> is proud to say "We are a Green Company!"

Through our focus on lean management and implementation of