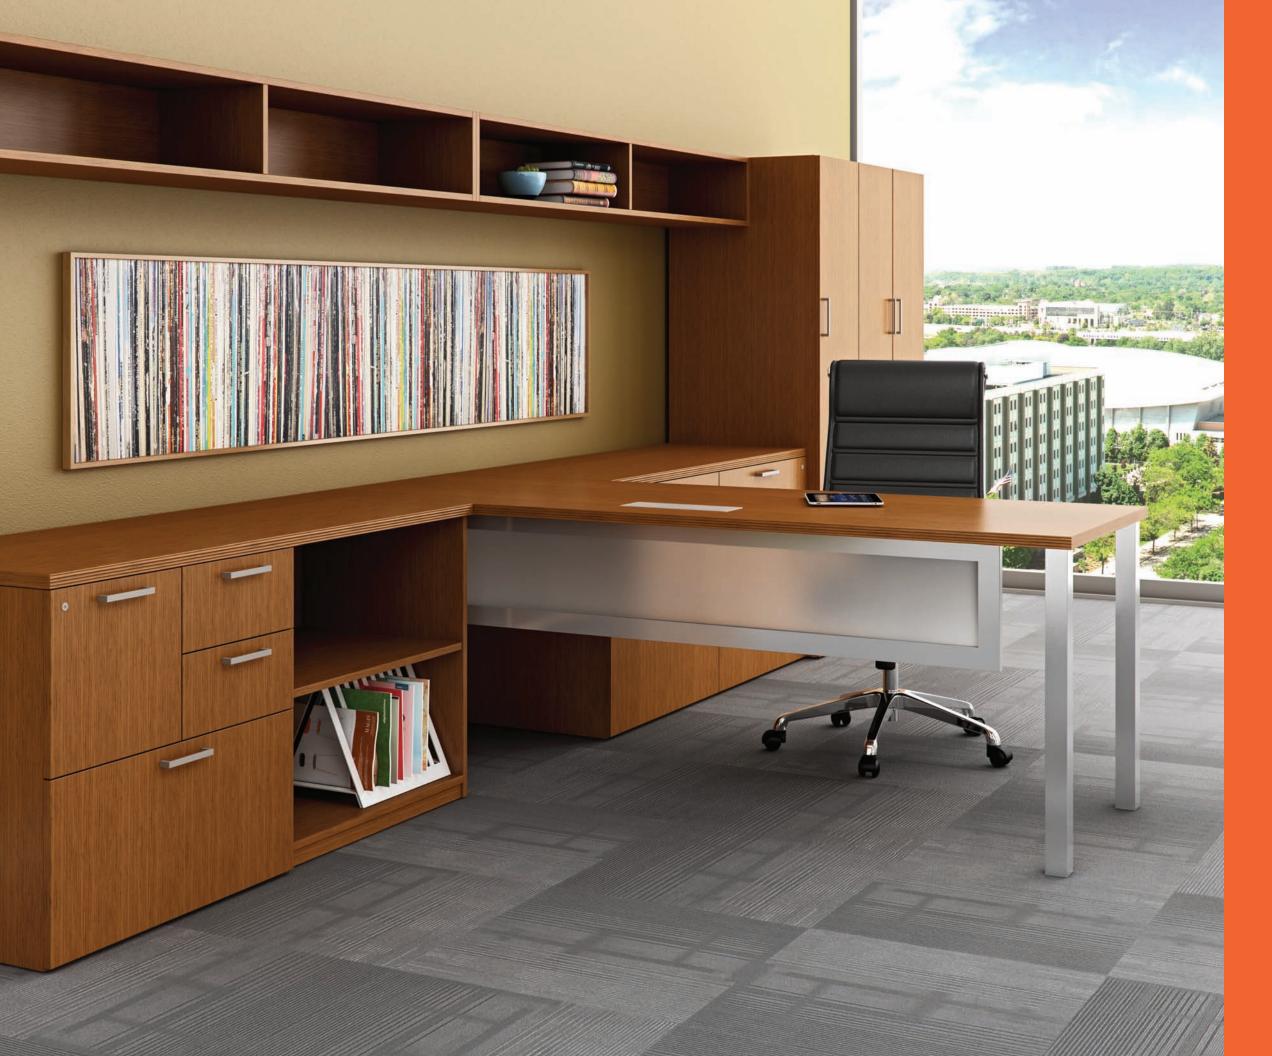

# PERFECT FIT

Pulse offers the perfect space planning experience. A modular interface allows you to custom fit the right furniture for your space.

Easily wrap a room for multiple work areas and keep a light and airy footprint. Use Pulse's modularity and vast color palette to brand your company's culture or highlight individual departments. Plan easier and influence work better with Pulse.

### A BETTER WORK DAY

Created to give you the perfect working environment for the task, Pulse offers a height adjustable desk which allows users to transition from seated heads down work to a standing meeting spot for collaboration with ease. Promoting a healthier workplace, users are able to readily change positions which allows for more productivity. For fresh offices that work for you, choose Pulse from First Office.