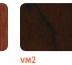

### TFL WOOD GRAIN FINISHES

Light Maple

Grip Black

Grip Satin Nickel

Quartered Maple

Honey Maple

Light Cherry

Axis Black

Axis Satin Nickel

Vintage Mahogany Quartered Espresso Mocha Cherry

Steel Grey Oak

**TFL COLORS** 

Frosty White

WL2 Wallaby

Khaki Brown

Platinum