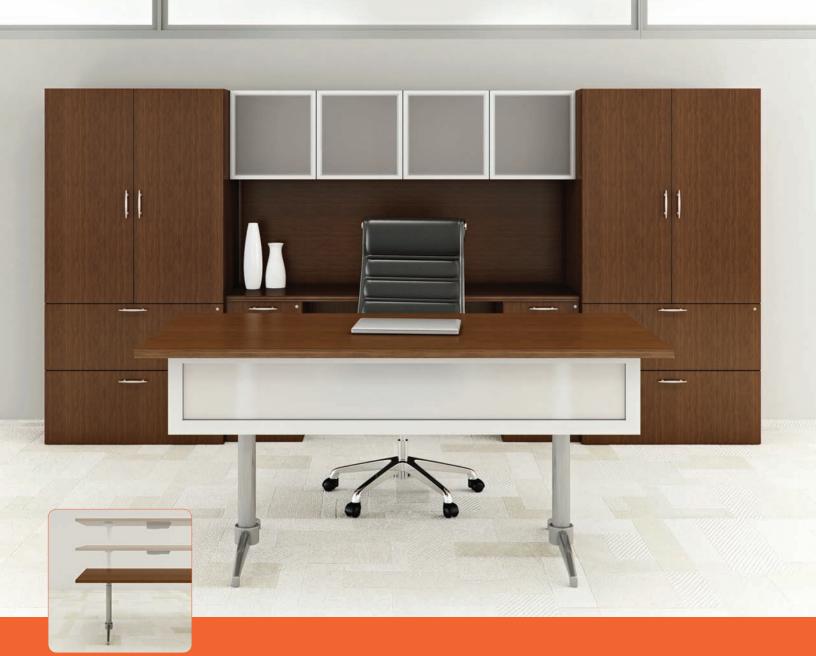

# PERFECT FIT

Pulse offers the perfect space planning experience. A modular interface allows you to custom fit the right furniture for your space.

Easily wrap a room for multiple work areas and keep a light and airy footprint. Use Pulse's modularity and vast color palette to brand your company's culture or highlight individual departments. Plan easier and influence work better with Pulse.

### A BETTER WORK DAY

Created to give you the perfect working environment for the task, Pulse offers a height adjustable desk which allows users to transition from seated heads down work to a standing meeting spot for collaboration with ease. Promoting a healthier workplace, users are able to readily change positions which allows for more productivity. For fresh offices that work for you, choose Pulse from First Office.