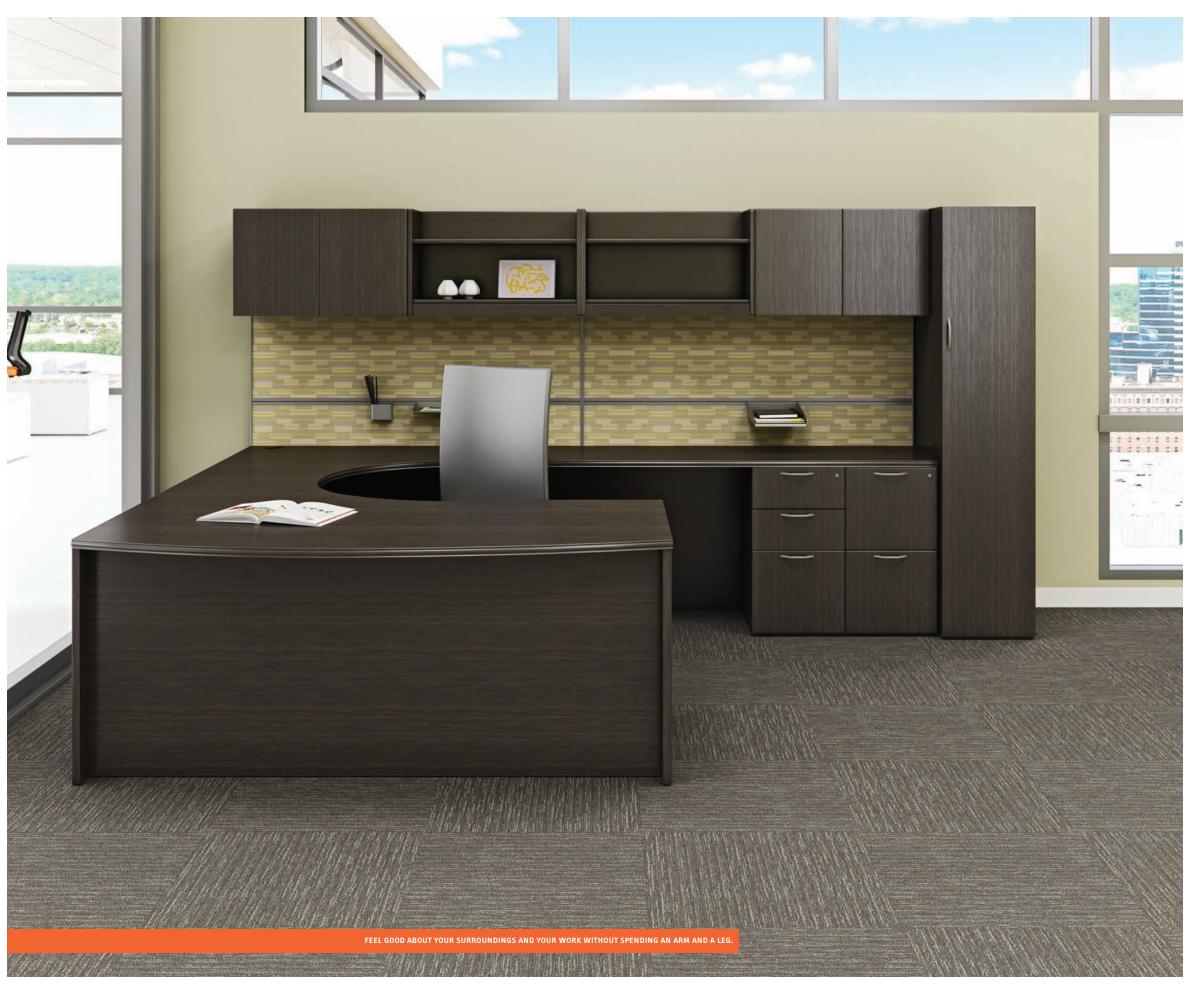

# PERFECT FIT

Pulse offers the perfect space planning experience. A modular interface allows you to custom fit the right furniture for your space.

Easily wrap a room for multiple work areas and keep a light and airy footprint. Use Pulse's modularity and vast color palette to brand your company's culture or highlight individual departments. Plan easier and influence work better with Pulse.

### A BETTER WORK DAY

Created to give you the perfect working environment for the task, Pulse offers a height adjustable desk which allows users to transition from seated heads down work to a standing meeting spot for collaboration with ease. Promoting a healthier workplace, users are able to readily change positions which allows for more productivity. For fresh offices that work for you, choose Pulse from First Office.