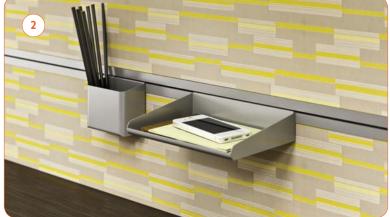

- 1 NICE ADDED TOUCH WITH WALL MOUNT SHELVING
- 2 TOOL RAIL PUTS THE LITTLE THINGS RIGHT WHERE YOU NEED THEM
- 3 BENCH HEIGHT SIT-AND-STORE TO MAXIMIZE SPACE