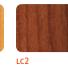

### TFL WOOD GRAIN FINISHES

Light Maple

Grip Black

Grip Satin Nickel

Quartered Maple

Honey Maple

Light Cherry

Axis Black

Axis Satin Nickel

Vintage Mahogany Quartered Espresso Mocha Cherry

Steel Grey Oak

**TFL COLORS** 

Frosty White

WL2 Wallaby

Khaki Brown

Platinum