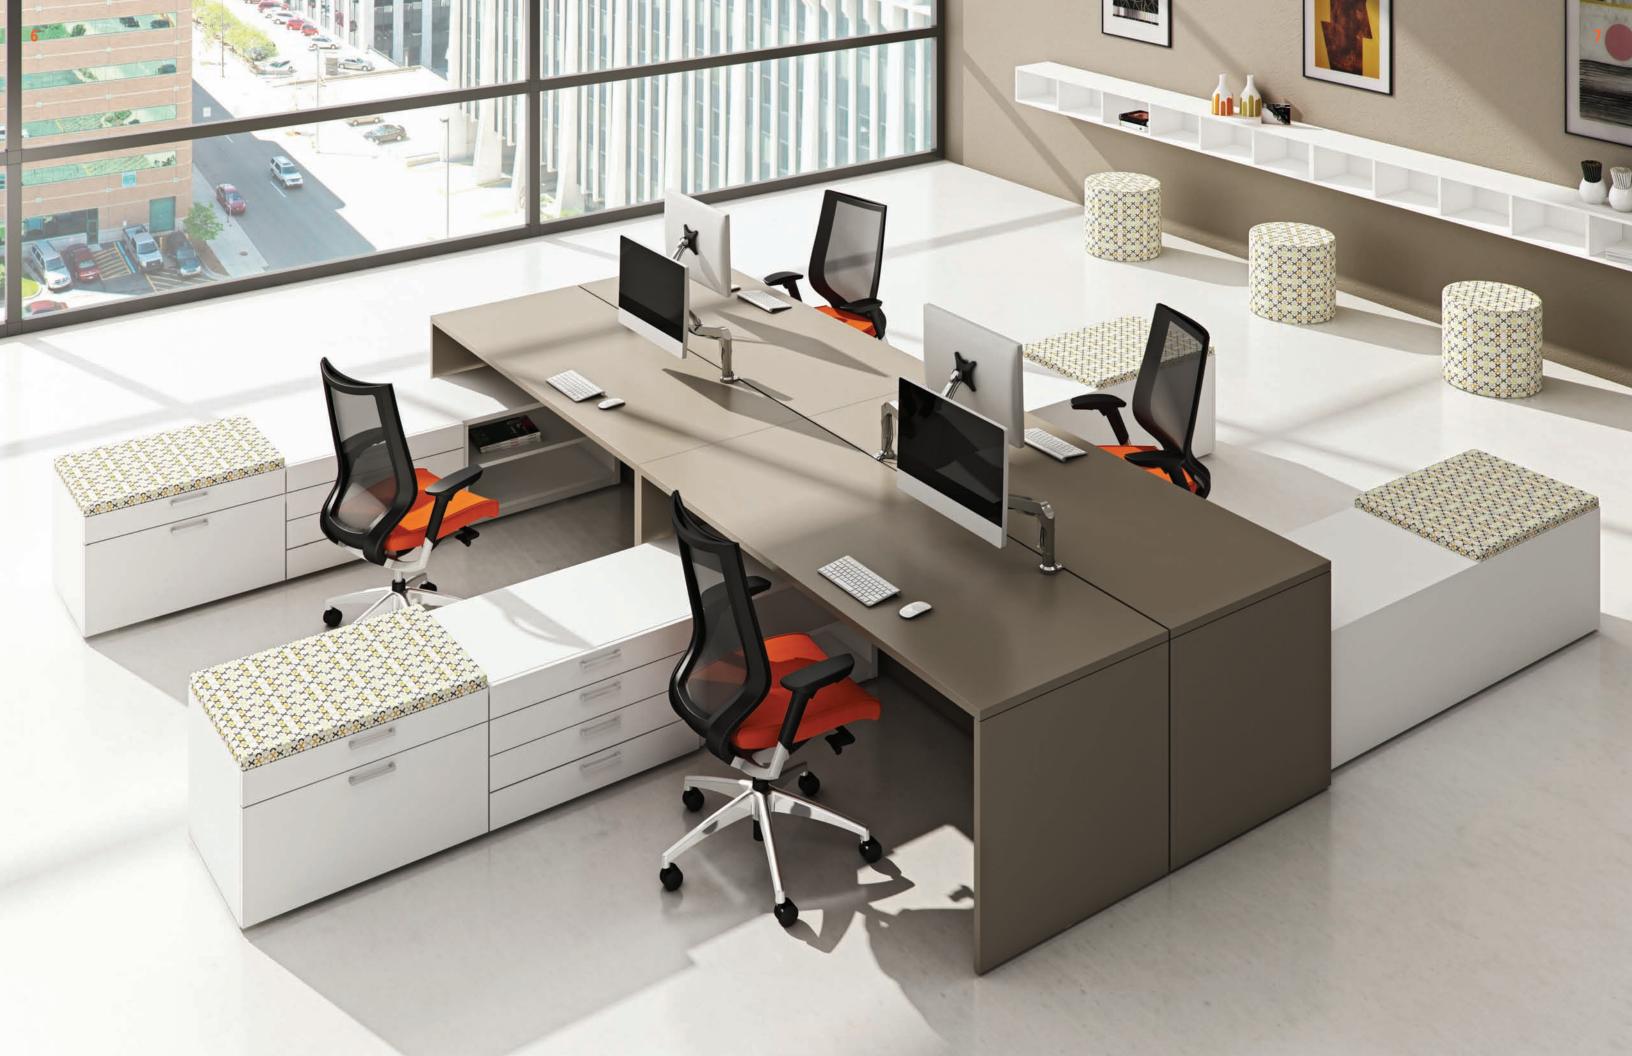

# PERFECT FIT

Pulse offers the perfect space planning experience. A modular interface allows you to custom fit the right furniture for your space.

Easily wrap a room for multiple work areas and keep a light and airy footprint. Use Pulse's modularity and vast color palette to brand your company's culture or highlight individual departments. Plan easier and influence work better with Pulse.

### A BETTER WORK DAY

Created to give you the perfect working environment for the task, Pulse offers a height adjustable desk which allows users to transition from seated heads down work to a standing meeting spot for collaboration with ease. Promoting a healthier workplace, users are able to readily change positions which allows for more productivity. For fresh offices that work for you, choose Pulse from First Office.