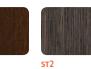

### TFL WOOD GRAIN FINISHES

Light Maple

Grip Black

Grip Satin Nickel

Quartered Maple

Honey Maple

Light Cherry

Axis Black

Axis Satin Nickel

Vintage Mahogany Quartered Espresso Mocha Cherry

Steel Grey Oak

**TFL COLORS** 

Frosty White

WL2 Wallaby

Khaki Brown

Platinum