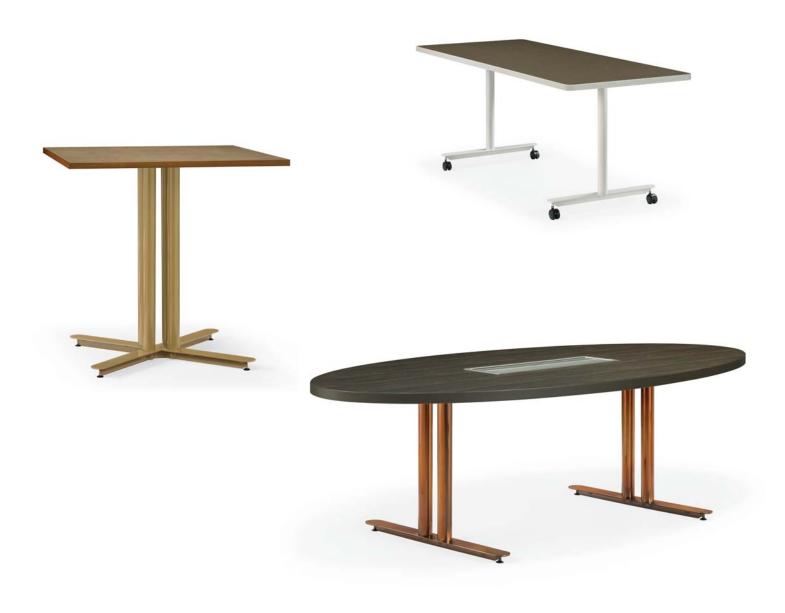

- 01 MEETING, MULTI-PURPOSE
  - X4 BASE, Round Top, Veneer with Wood Square Edge, Chrome Base
- 02 EDUCATION, TRAINING, MULTI-PURPOSE
  - T1 BASES, Rectangular Top, Laminate with Urethane Ergo Edge, Henri® Power & Data, Fixed Modesty
- 03 CONFERENCE, MULTI-PURPOSE
  - T2 BASES, Rectangular Top, Laminate with Wood Fluted Edge
- 04 MULTI-PURPOSE
- X4 BASE, Standard Adjustable Glides, Chrome Base
- 05 TRAINING, EDUCATION
  - T1 & SC BASES, Rectangular Top, Laminate with 3mm Wood Fluted Edge, Modesty, Carrel with optional Tack Boards, Chela® Seating
- 06 HOSPITALITY, MULTI-PURPOSE
  - D1S BASE, Round Top, Laminate with 3mm Wood Fluted Edge
- 07 MULTI-PURPOSE
  - X1 BASE, Square Top, Laminate with PVC Edge, Casters
- 08 CONFERENCE, HOSPITALITY, MULTI-PURPOSE
  - D1 BASE, Round Top, Laminate with Bumper T-Mold Edge
- CONFERENCE
- T2 BASES, Boatshape Top, Veneer with Wood Fluted Edge, Simon® Seating
- 10 HOSPITALITY, MULTI-PURPOSE
- X4S BASE, Square Top, Laminate with 3mm Wood Edge
- 11 CONFERENCE, OFFICE
  - T2 BASES, Oval Top, Laminate with PVC Edge, ECA Oasis Electrical Unit
- 12 MULTI-PURPOSE
  - T1 BASES, Rectangular Top, Laminate with PVC Fluted Edge, Casters
- 13 HOSPITALITY, MULTI-PURPOSE
- X4 BASE, Round Top, Veneer with 3mm Wood Edge, Chrome Base, Companion™ Seating
- 14 TRAINING, EDUCATION
  - SC BASES, Rectangular Top, Laminate with 3mm Wood Fluted Edge, Carrels with optional Tack Boards