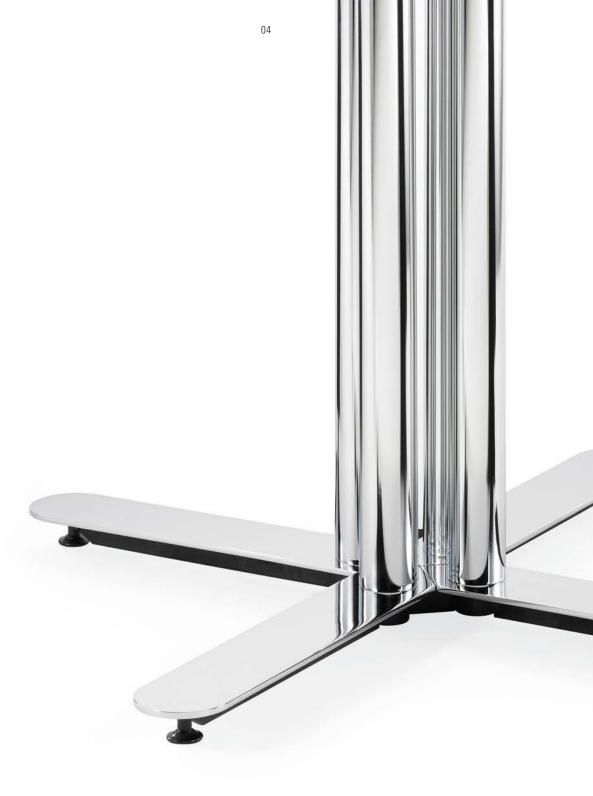

03

01

Brattice
Brattice
Brattice
Brattice
Brattice
Brattice
Brattice
BRATTICE® BLENDS STYLE WITH PURPOSE.

This long-standing base is one of the original *Versteel* table lines. A timeless base design that has remained relevant with VERSTEEL state-of-the-art top and finish options, power and data, wire management and everyday accessories. With its combination of structural integrity and stunning aesthetics,