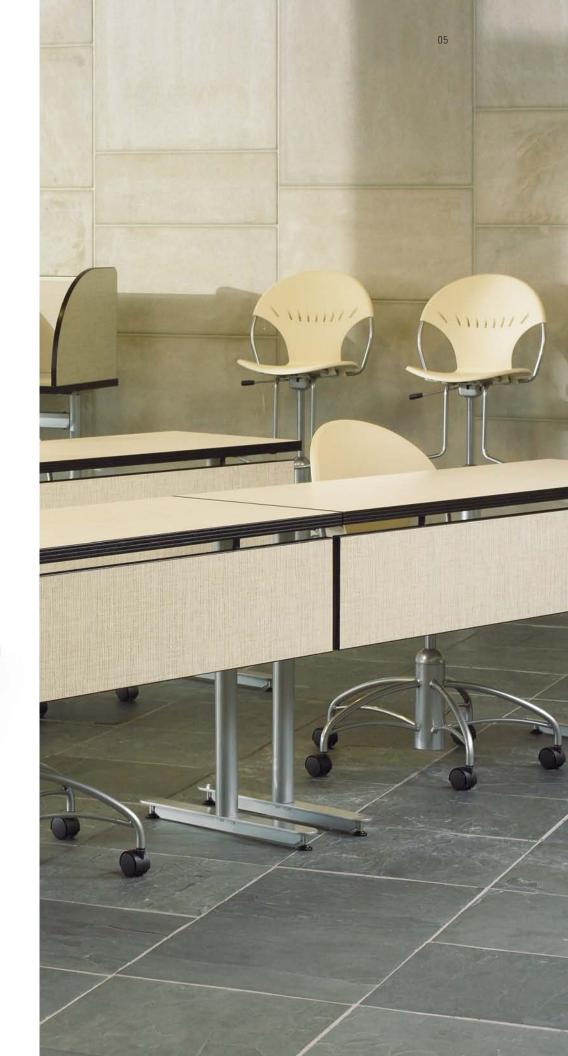

- 01 MEETING, MULTI-PURPOSE
  - X4 BASE, Round Top, Veneer with Wood Square Edge, Chrome Base
- 02 EDUCATION, TRAINING, MULTI-PURPOSE
  - T1 BASES, Rectangular Top, Laminate with Urethane Ergo Edge, Henri® Power & Data, Fixed Modesty
- 03 CONFERENCE, MULTI-PURPOSE
  - T2 BASES, Rectangular Top, Laminate with Wood Fluted Edge
- 04 MULTI-PURPOSE
- X4 BASE, Standard Adjustable Glides, Chrome Base
- 05 TRAINING, EDUCATION
  - T1 & SC BASES, Rectangular Top, Laminate with 3mm Wood Fluted Edge, Modesty, Carrel with optional Tack Boards, Chela® Seating
- 06 HOSPITALITY, MULTI-PURPOSE
  - D1S BASE, Round Top, Laminate with 3mm Wood Fluted Edge
- 07 MULTI-PURPOSE
  - X1 BASE, Square Top, Laminate with PVC Edge, Casters
- 08 CONFERENCE, HOSPITALITY, MULTI-PURPOSE
  - D1 BASE, Round Top, Laminate with Bumper T-Mold Edge
- CONFERENCE
- T2 BASES, Boatshape Top, Veneer with Wood Fluted Edge, Simon® Seating
- 10 HOSPITALITY, MULTI-PURPOSE
- X4S BASE, Square Top, Laminate with 3mm Wood Edge
- 11 CONFERENCE, OFFICE
  - T2 BASES, Oval Top, Laminate with PVC Edge, ECA Oasis Electrical Unit
- 12 MULTI-PURPOSE
  - T1 BASES, Rectangular Top, Laminate with PVC Fluted Edge, Casters
- 13 HOSPITALITY, MULTI-PURPOSE
- X4 BASE, Round Top, Veneer with 3mm Wood Edge, Chrome Base, Companion™ Seating
- 14 TRAINING, EDUCATION
  - SC BASES, Rectangular Top, Laminate with 3mm Wood Fluted Edge, Carrels with optional Tack Boards