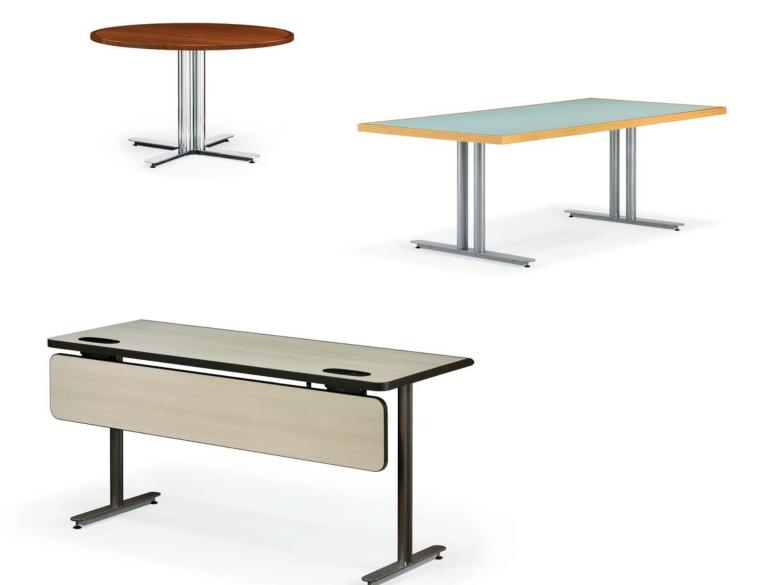

- 01 MEETING, MULTI-PURPOSE
  - X4 BASE, Round Top, Veneer with Wood Square Edge, Chrome Base
- 02 EDUCATION, TRAINING, MULTI-PURPOSE
  - T1 BASES, Rectangular Top, Laminate with Urethane Ergo Edge, Henri® Power & Data, Fixed Modesty
- 03 CONFERENCE, MULTI-PURPOSE
  - T2 BASES, Rectangular Top, Laminate with Wood Fluted Edge
- 04 MULTI-PURPOSE
- X4 BASE, Standard Adjustable Glides, Chrome Base
- 05 TRAINING, EDUCATION
  - T1 & SC BASES, Rectangular Top, Laminate with 3mm Wood Fluted Edge, Modesty, Carrel with optional Tack Boards, Chela® Seating
- 06 HOSPITALITY, MULTI-PURPOSE
  - D1S BASE, Round Top, Laminate with 3mm Wood Fluted Edge
- 07 MULTI-PURPOSE
  - X1 BASE, Square Top, Laminate with PVC Edge, Casters
- 08 CONFERENCE, HOSPITALITY, MULTI-PURPOSE
  - D1 BASE, Round Top, Laminate with Bumper T-Mold Edge
- CONFERENCE
- T2 BASES, Boatshape Top, Veneer with Wood Fluted Edge, Simon® Seating
- 10 HOSPITALITY, MULTI-PURPOSE
- X4S BASE, Square Top, Laminate with 3mm Wood Edge
- 11 CONFERENCE, OFFICE
  - T2 BASES, Oval Top, Laminate with PVC Edge, ECA Oasis Electrical Unit
- 12 MULTI-PURPOSE
  - T1 BASES, Rectangular Top, Laminate with PVC Fluted Edge, Casters
- 13 HOSPITALITY, MULTI-PURPOSE
- X4 BASE, Round Top, Veneer with 3mm Wood Edge, Chrome Base, Companion™ Seating
- 14 TRAINING, EDUCATION
  - SC BASES, Rectangular Top, Laminate with 3mm Wood Fluted Edge, Carrels with optional Tack Boards