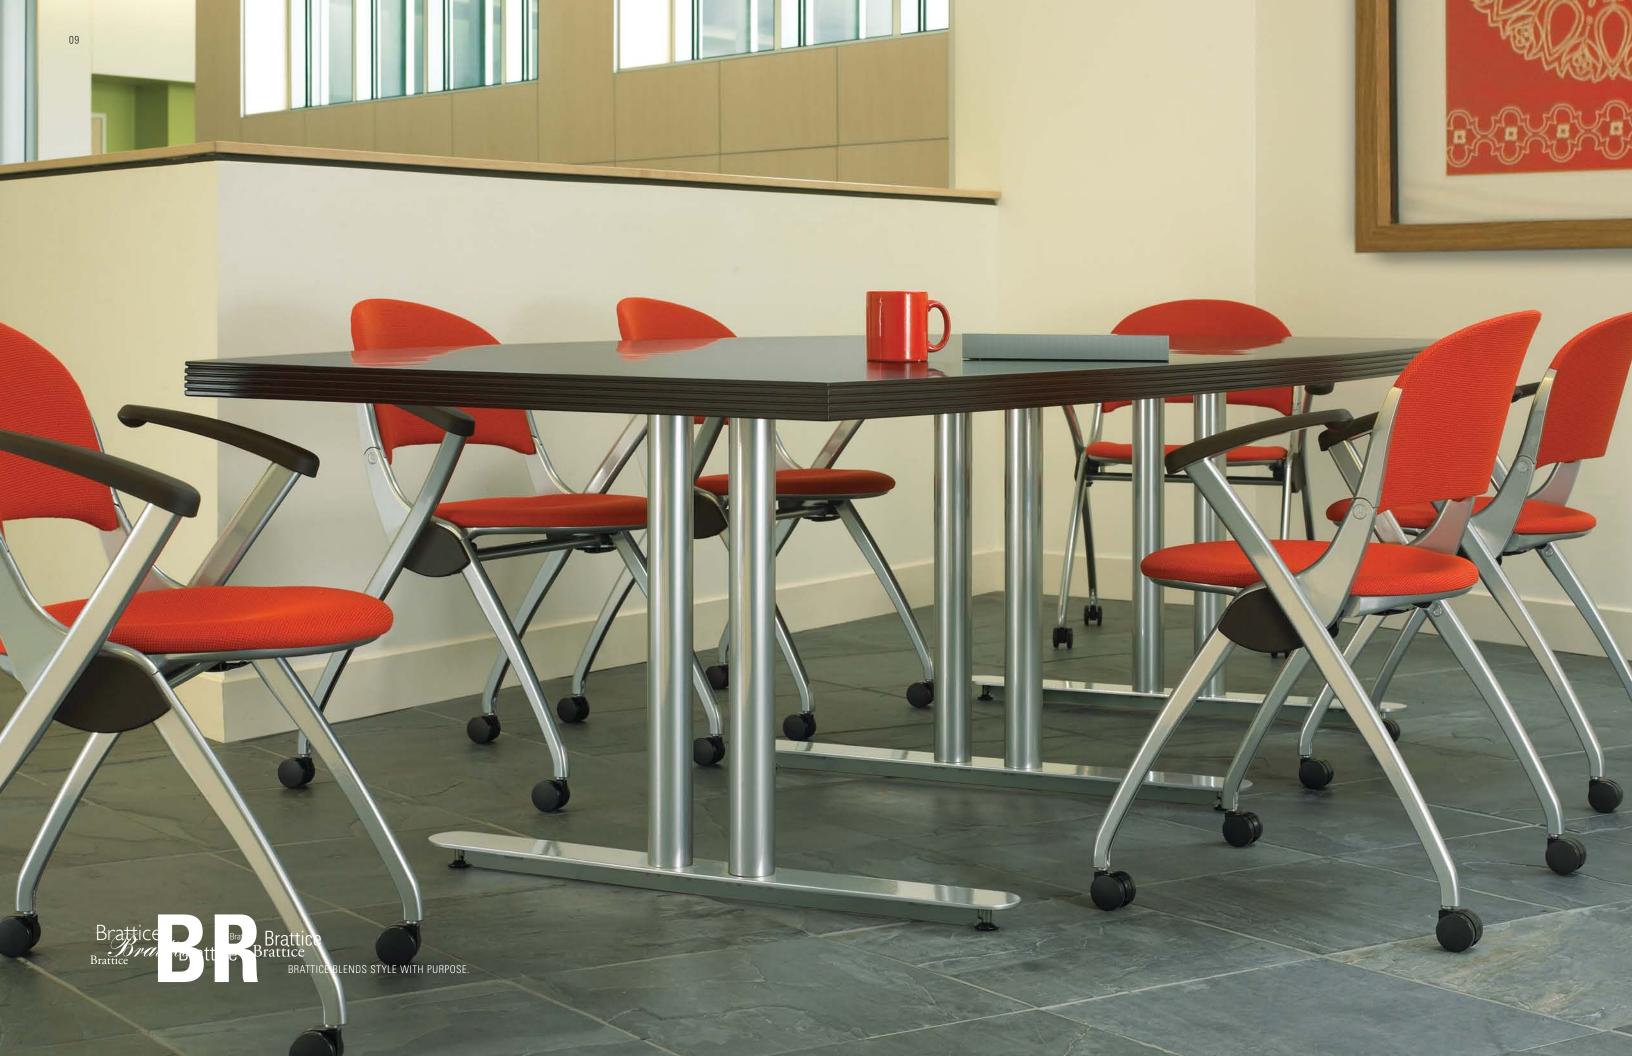

- 01 MEETING, MULTI-PURPOSE
  - X4 BASE, Round Top, Veneer with Wood Square Edge, Chrome Base
- 02 EDUCATION, TRAINING, MULTI-PURPOSE
  - T1 BASES, Rectangular Top, Laminate with Urethane Ergo Edge, Henri® Power & Data, Fixed Modesty
- 03 CONFERENCE, MULTI-PURPOSE
  - T2 BASES, Rectangular Top, Laminate with Wood Fluted Edge
- 04 MULTI-PURPOSE
- X4 BASE, Standard Adjustable Glides, Chrome Base
- 05 TRAINING, EDUCATION
  - T1 & SC BASES, Rectangular Top, Laminate with 3mm Wood Fluted Edge, Modesty, Carrel with optional Tack Boards, Chela® Seating
- 06 HOSPITALITY, MULTI-PURPOSE
  - D1S BASE, Round Top, Laminate with 3mm Wood Fluted Edge
- 07 MULTI-PURPOSE
  - X1 BASE, Square Top, Laminate with PVC Edge, Casters
- 08 CONFERENCE, HOSPITALITY, MULTI-PURPOSE
  - D1 BASE, Round Top, Laminate with Bumper T-Mold Edge
- CONFERENCE
- T2 BASES, Boatshape Top, Veneer with Wood Fluted Edge, Simon® Seating
- 10 HOSPITALITY, MULTI-PURPOSE
- X4S BASE, Square Top, Laminate with 3mm Wood Edge
- 11 CONFERENCE, OFFICE
  - T2 BASES, Oval Top, Laminate with PVC Edge, ECA Oasis Electrical Unit
- 12 MULTI-PURPOSE
  - T1 BASES, Rectangular Top, Laminate with PVC Fluted Edge, Casters
- 13 HOSPITALITY, MULTI-PURPOSE
- X4 BASE, Round Top, Veneer with 3mm Wood Edge, Chrome Base, Companion™ Seating
- 14 TRAINING, EDUCATION
  - SC BASES, Rectangular Top, Laminate with 3mm Wood Fluted Edge, Carrels with optional Tack Boards