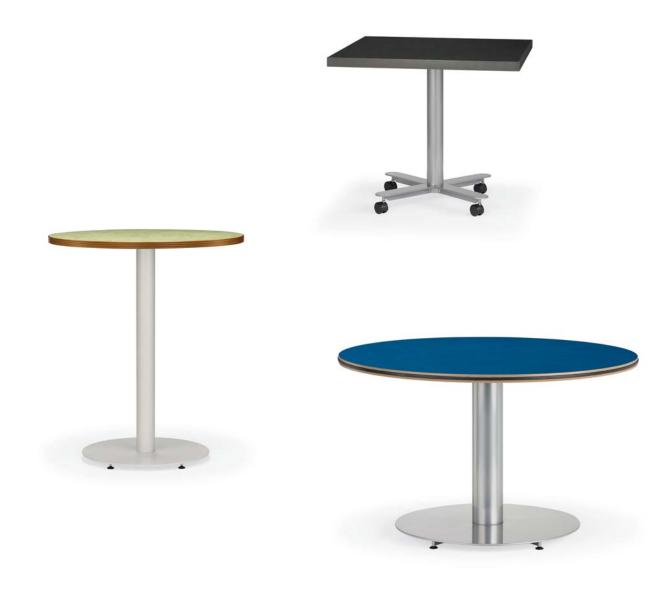

- 01 MEETING, MULTI-PURPOSE
  - X4 BASE, Round Top, Veneer with Wood Square Edge, Chrome Base
- 02 EDUCATION, TRAINING, MULTI-PURPOSE
  - T1 BASES, Rectangular Top, Laminate with Urethane Ergo Edge, Henri® Power & Data, Fixed Modesty
- 03 CONFERENCE, MULTI-PURPOSE
  - T2 BASES, Rectangular Top, Laminate with Wood Fluted Edge
- 04 MULTI-PURPOSE
- X4 BASE, Standard Adjustable Glides, Chrome Base
- 05 TRAINING, EDUCATION
  - T1 & SC BASES, Rectangular Top, Laminate with 3mm Wood Fluted Edge, Modesty, Carrel with optional Tack Boards, Chela® Seating
- 06 HOSPITALITY, MULTI-PURPOSE
  - D1S BASE, Round Top, Laminate with 3mm Wood Fluted Edge
- 07 MULTI-PURPOSE
  - X1 BASE, Square Top, Laminate with PVC Edge, Casters
- 08 CONFERENCE, HOSPITALITY, MULTI-PURPOSE
  - D1 BASE, Round Top, Laminate with Bumper T-Mold Edge
- CONFERENCE
- T2 BASES, Boatshape Top, Veneer with Wood Fluted Edge, Simon® Seating
- 10 HOSPITALITY, MULTI-PURPOSE
- X4S BASE, Square Top, Laminate with 3mm Wood Edge
- 11 CONFERENCE, OFFICE
  - T2 BASES, Oval Top, Laminate with PVC Edge, ECA Oasis Electrical Unit
- 12 MULTI-PURPOSE
  - T1 BASES, Rectangular Top, Laminate with PVC Fluted Edge, Casters
- 13 HOSPITALITY, MULTI-PURPOSE
- X4 BASE, Round Top, Veneer with 3mm Wood Edge, Chrome Base, Companion™ Seating
- 14 TRAINING, EDUCATION
  - SC BASES, Rectangular Top, Laminate with 3mm Wood Fluted Edge, Carrels with optional Tack Boards