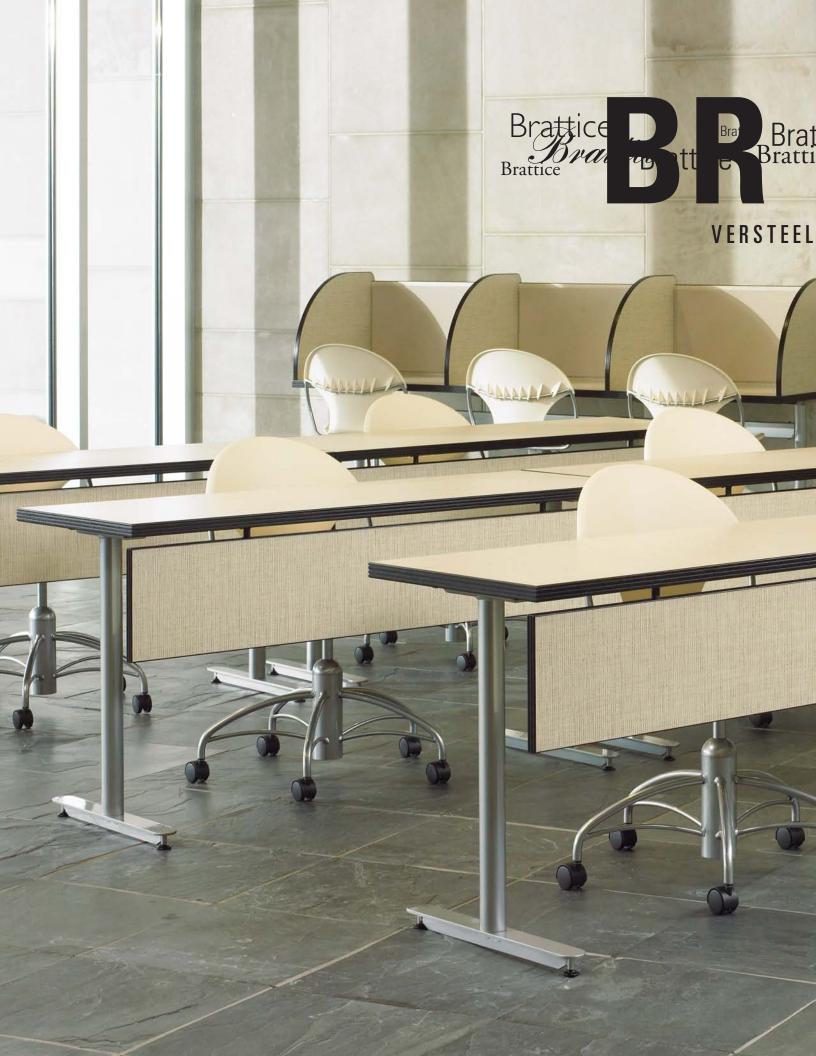

03

01

Brattice
Brattice
Brattice
Brattice
Brattice
Brattice
Brattice
BRATTICE® BLENDS STYLE WITH PURPOSE.

This long-standing base is one of the original *Versteel* table lines. A timeless base design that has remained relevant with VERSTEEL state-of-the-art top and finish options, power and data, wire management and everyday accessories. With its combination of structural integrity and stunning aesthetics,

- 01 MEETING, MULTI-PURPOSE
  - X4 BASE, Round Top, Veneer with Wood Square Edge, Chrome Base
- 02 EDUCATION, TRAINING, MULTI-PURPOSE
  - T1 BASES, Rectangular Top, Laminate with Urethane Ergo Edge, Henri® Power & Data, Fixed Modesty
- 03 CONFERENCE, MULTI-PURPOSE
  - T2 BASES, Rectangular Top, Laminate with Wood Fluted Edge
- 04 MULTI-PURPOSE
- X4 BASE, Standard Adjustable Glides, Chrome Base
- 05 TRAINING, EDUCATION
  - T1 & SC BASES, Rectangular Top, Laminate with 3mm Wood Fluted Edge, Modesty, Carrel with optional Tack Boards, Chela® Seating
- 06 HOSPITALITY, MULTI-PURPOSE
  - D1S BASE, Round Top, Laminate with 3mm Wood Fluted Edge
- 07 MULTI-PURPOSE
  - X1 BASE, Square Top, Laminate with PVC Edge, Casters
- 08 CONFERENCE, HOSPITALITY, MULTI-PURPOSE
  - D1 BASE, Round Top, Laminate with Bumper T-Mold Edge
- CONFERENCE
- T2 BASES, Boatshape Top, Veneer with Wood Fluted Edge, Simon® Seating
- 10 HOSPITALITY, MULTI-PURPOSE
- X4S BASE, Square Top, Laminate with 3mm Wood Edge
- 11 CONFERENCE, OFFICE
  - T2 BASES, Oval Top, Laminate with PVC Edge, ECA Oasis Electrical Unit
- 12 MULTI-PURPOSE
  - T1 BASES, Rectangular Top, Laminate with PVC Fluted Edge, Casters
- 13 HOSPITALITY, MULTI-PURPOSE
- X4 BASE, Round Top, Veneer with 3mm Wood Edge, Chrome Base, Companion™ Seating
- 14 TRAINING, EDUCATION
  - SC BASES, Rectangular Top, Laminate with 3mm Wood Fluted Edge, Carrels with optional Tack Boards