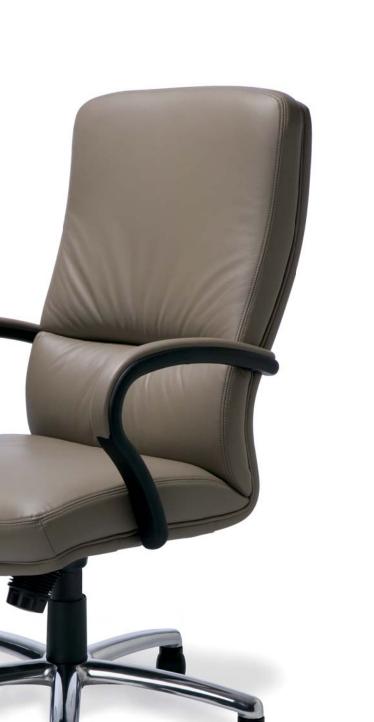

## modus™

Modus makes a statement in elegance, form and function, with its simple, transitional styling. Its subtle, curvy waterfall front seat helps to alleviate back leg pressure and reduces lower body stress during extended periods of sitting. The design also features a lumbar supportive, one-piece back shell with molded foam to enhance lower back support. Modus was built for long-term use and comfort, and is available in mid back and high back with several arm and control options.