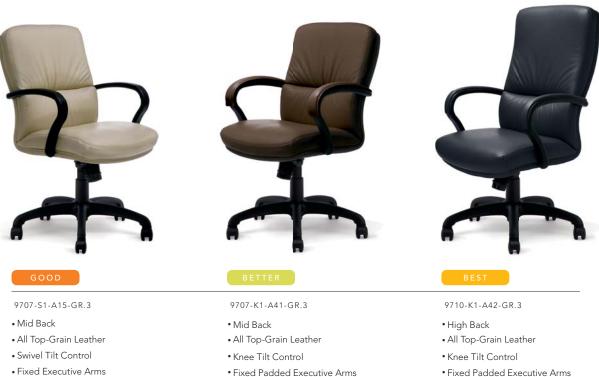

## modus™

Modus makes a statement in elegance, form and function, with its simple, transitional styling. Its subtle, curvy waterfall front seat helps to alleviate back leg pressure and reduces lower body stress during extended periods of sitting. The design also features a lumbar supportive, one-piece back shell with molded foam to enhance lower back support. Modus was built for long-term use and comfort, and is available in mid back and high back with several arm and control options.

• Fiberglass Reinforced Nylon Base

• Fiberglass Reinforced Nylon Base

- with Upholstered Inserts
- Fiberglass Reinforced Nylon Base

COVER MODEL: 9707-K1-A41-B3-GR.3

highmark

seating made simple

highmarkergo.com