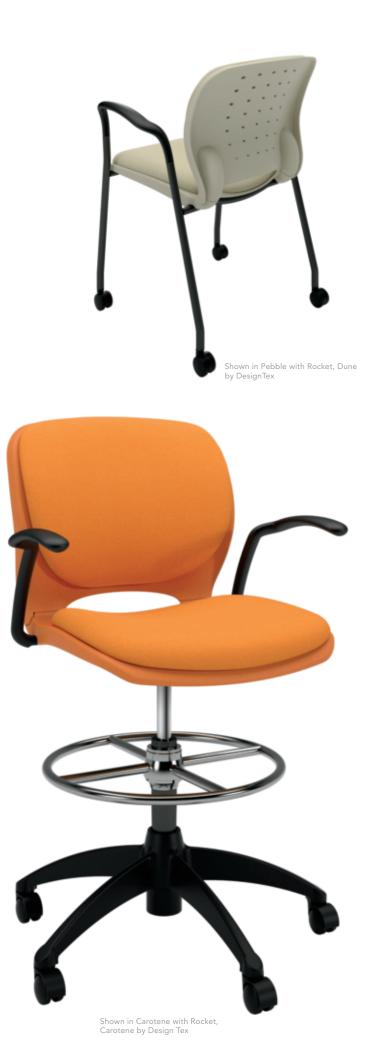

Shown in Sage

312695\_PM\_C\_Volley\_r1.indd 5 10/25/11 7:32 AM

312695\_PM\_C\_Volley\_r2.indd 6 11/3/11 10:13 AM

A full range of frames that include convenient and light-weight wire-rod frame, four-legged tubular frame and convenient task chair allow Volley to perform double-duty with amazing ease. Its practical and pleasing design allows the user to position for enhanced comfort while its perforated back allows ventilation, preventing heat build-up while adding to Volley's striking visual statement.

312695\_PM\_C\_Volley\_r2.indd 7 11/3/11 10:13 AM