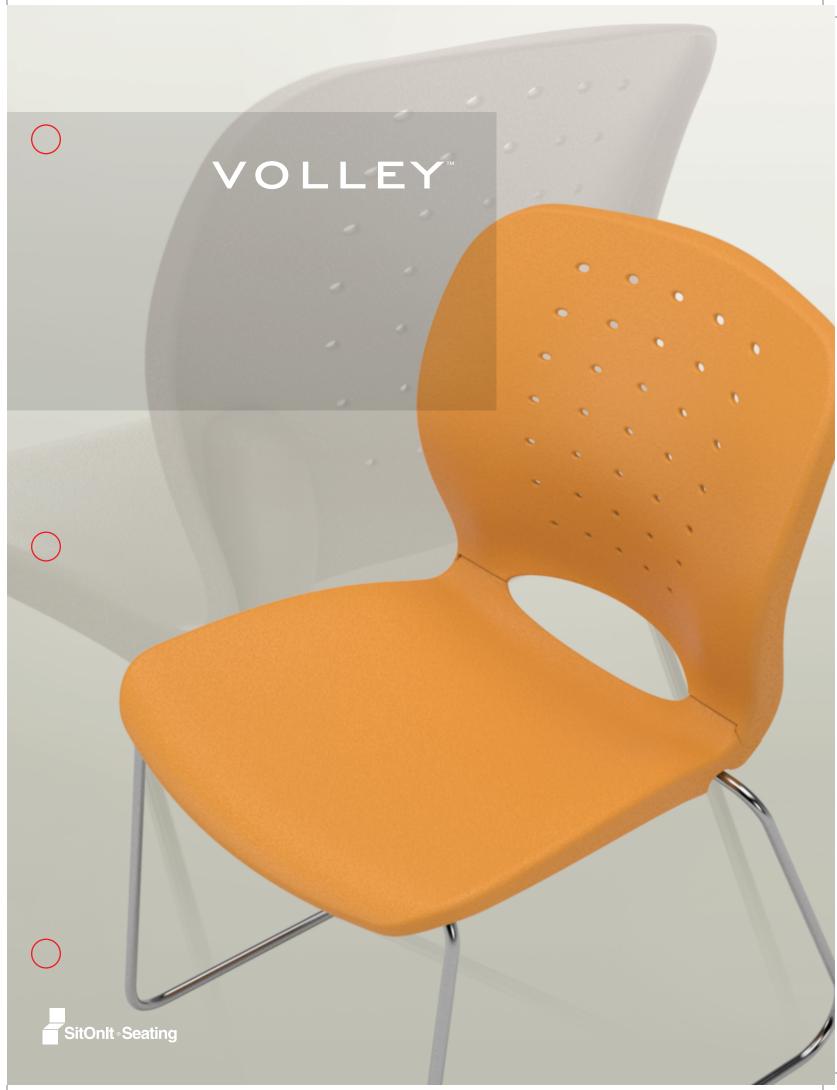

312695\_PM\_C\_Volley\_r2.indd 1 11/3/11 8:16 AM

312695\_PM\_C\_Volley\_r1.indd 3 10/25/11 7:32 AM

With its state-of-the-art flex back mechanism, Volley provides long-term comfort and ergonomic support.