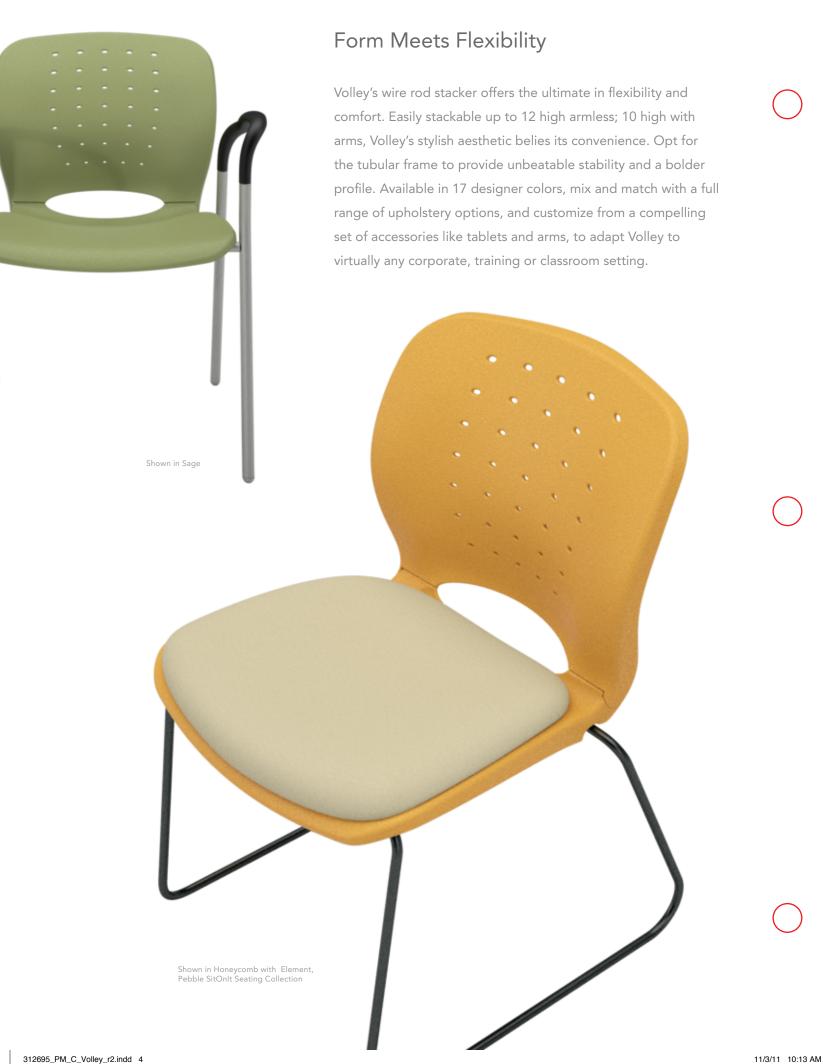

Shown in Sage

312695\_PM\_C\_Volley\_r1.indd 5 10/25/11 7:32 AM

312695\_PM\_C\_Volley\_r2.indd 6 11/3/11 10:13 AM

A full range of frames that include convenient and light-weight wire-rod frame, four-legged tubular frame and convenient task chair allow Volley to perform double-duty with amazing ease. Its practical and pleasing design allows the user to position for enhanced comfort while its perforated back allows ventilation, preventing heat build-up while adding to Volley's striking visual statement.

312695\_PM\_C\_Volley\_r2.indd 7 11/3/11 10:13 AM