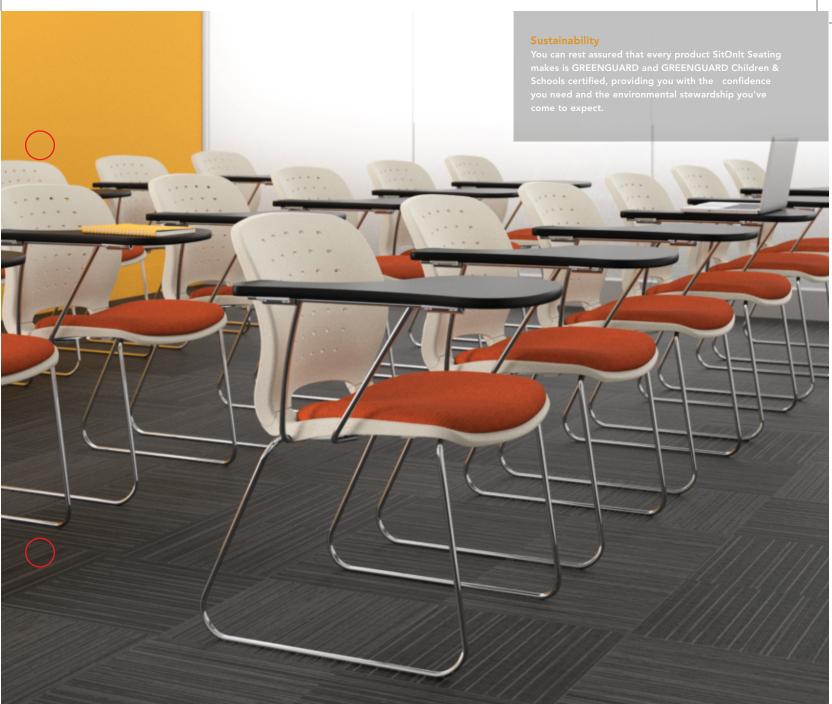

312695\_PM\_C\_Volley\_r2.indd 1 11/3/11 8:16 AM

312695\_PM\_C\_Volley\_r1.indd 3 10/25/11 7:32 AM

With its state-of-the-art flex back mechanism, Volley provides long-term comfort and ergonomic support.

Shown in Sage

312695\_PM\_C\_Volley\_r1.indd 5 10/25/11 7:32 AM

312695\_PM\_C\_Volley\_r2.indd 6 11/3/11 10:13 AM

A full range of frames that include convenient and light-weight wire-rod frame, four-legged tubular frame and convenient task chair allow Volley to perform double-duty with amazing ease. Its practical and pleasing design allows the user to position for enhanced comfort while its perforated back allows ventilation, preventing heat build-up while adding to Volley's striking visual statement.