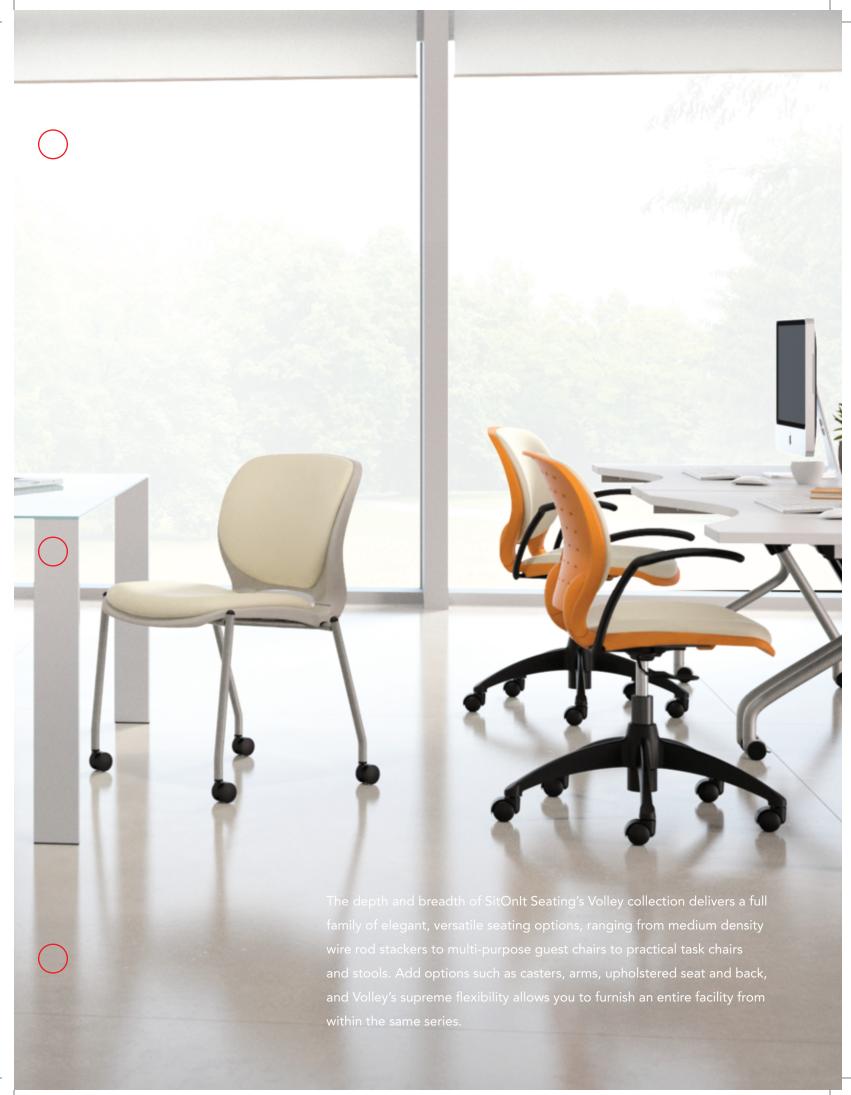

Shown in Sage

312695\_PM\_C\_Volley\_r1.indd 5 10/25/11 7:32 AM

312695\_PM\_C\_Volley\_r2.indd 6 11/3/11 10:13 AM

A full range of frames that include convenient and light-weight wire-rod frame, four-legged tubular frame and convenient task chair allow Volley to perform double-duty with amazing ease. Its practical and pleasing design allows the user to position for enhanced comfort while its perforated back allows ventilation, preventing heat build-up while adding to Volley's striking visual statement.