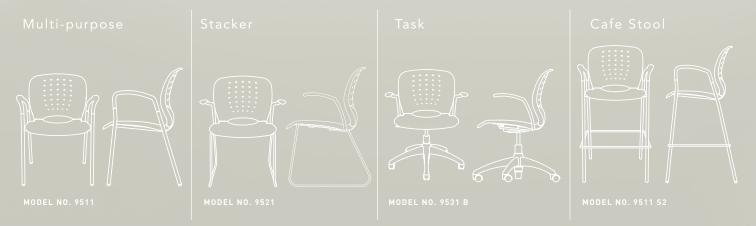

## VOLLEY

|                       |          | no. 9521 |          |          |
|-----------------------|----------|----------|----------|----------|
| OVERALL WIDTH ARMLESS | 22       |          | 22       |          |
| OVERALL WIDTH W/ARMS  | 26       | 26       |          |          |
| OVERALL DEPTH         | 23       | 23       | 28       | 23.75    |
| OVERALL HEIGHT        | 33.25    | 33.3     | 31.25    | 45.5     |
| SEAT WIDTH            | 20       | 20.5     | 20.5     | 20       |
| SEAT DEPTH            | 18       | 18       | 18       | 18       |
| SEAT HEIGHT           | 18       | 18       | 16-20    |          |
| LUMBAR HEIGHT         |          |          |          |          |
| BACK WIDTH            | 20.5     | 20       | 20       | 20.5     |
| BACK HEIGHT           | 16.5     |          |          | 16.5     |
| WEIGHT ARMLESS        | 18.5 lbs | 21 lbs   | 26.5 lbs | 25 lbs   |
| WEIGHT W/ARMS         | 22 lbs   | 25.5 lbs | 31 lbs   | 28.5 lbs |