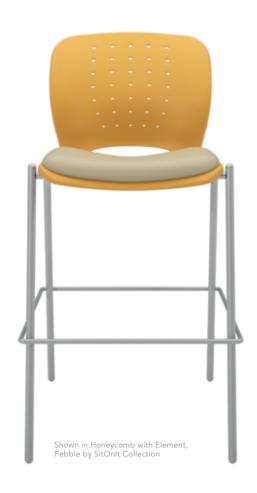

Shown in Sage

312695\_PM\_C\_Volley\_r1.indd 5 10/25/11 7:32 AM

312695\_PM\_C\_Volley\_r2.indd 6 11/3/11 10:13 AM

A full range of frames that include convenient and light-weight wire-rod frame, four-legged tubular frame and convenient task chair allow Volley to perform double-duty with amazing ease. Its practical and pleasing design allows the user to position for enhanced comfort while its perforated back allows ventilation, preventing heat build-up while adding to Volley's striking visual statement.