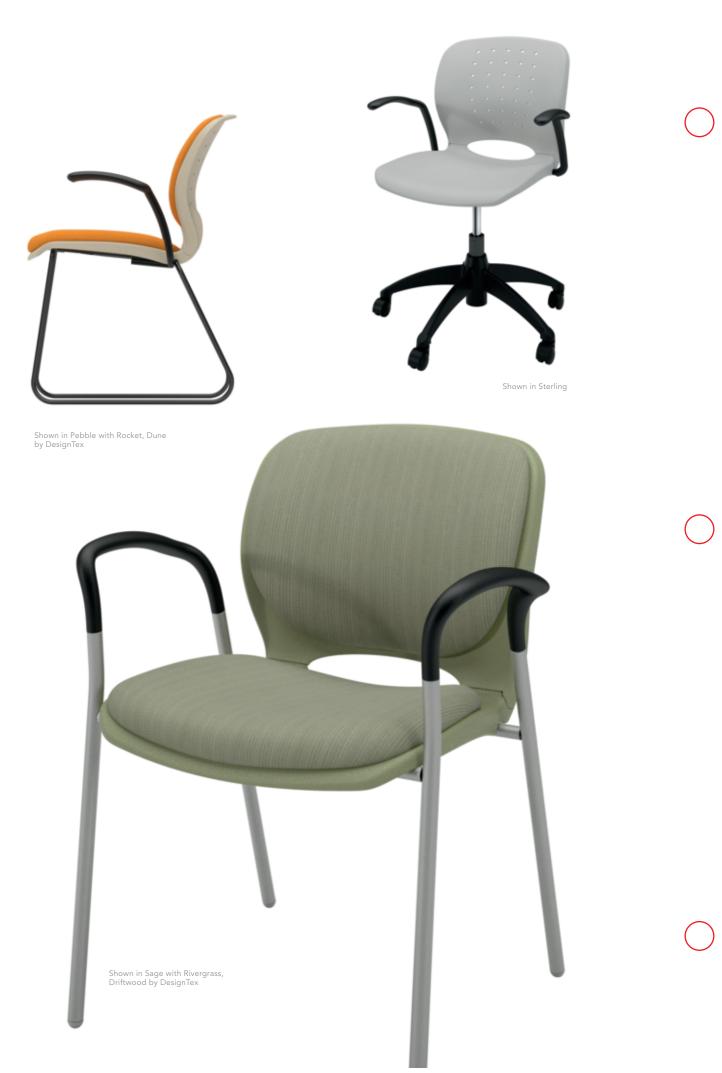

Shown in Sage

312695\_PM\_C\_Volley\_r1.indd 5 10/25/11 7:32 AM

312695\_PM\_C\_Volley\_r2.indd 6 11/3/11 10:13 AM

A full range of frames that include convenient and light-weight wire-rod frame, four-legged tubular frame and convenient task chair allow Volley to perform double-duty with amazing ease. Its practical and pleasing design allows the user to position for enhanced comfort while its perforated back allows ventilation, preventing heat build-up while adding to Volley's striking visual statement.