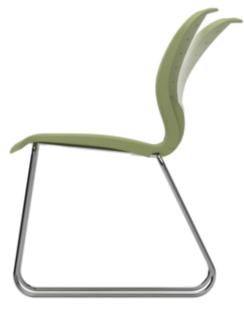

Shown in Sage

312695\_PM\_C\_Volley\_r1.indd 5 10/25/11 7:32 AM

312695\_PM\_C\_Volley\_r2.indd 6 11/3/11 10:13 AM

A full range of frames that include convenient and light-weight wire-rod frame, four-legged tubular frame and convenient task chair allow Volley to perform double-duty with amazing ease. Its practical and pleasing design allows the user to position for enhanced comfort while its perforated back allows ventilation, preventing heat build-up while adding to Volley's striking visual statement.