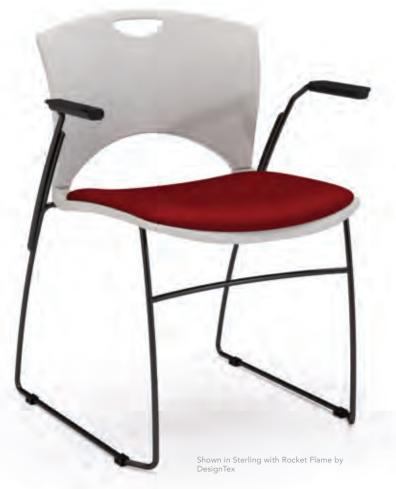

## **OnCall**

Simple yet sophisticated, and smart to boot – OnCall is the ideal multi-purpose seating for any range of corporate, institutional, and educational environments. Lightweight and mobile, OnCall's molded polypropyline back with handhold provides ultimate flexibility, and chairs easily stack for transport and storage. A 7/16-inch wire frame provides a clean profile, complete with a wall-saver to minimize wall scuffs and an ergonomically-designed crossbar that provides plenty of underleg clearance. Add an optional tablet arm and upholstered seat and back, and OnCall hits the mark as a comfortable all-day seating solution for classrooms and training facilities.

Available in 17 designer plastic colors with black or silver frame finish, mix-and-match features to achieve the look you want and the functionality you need.