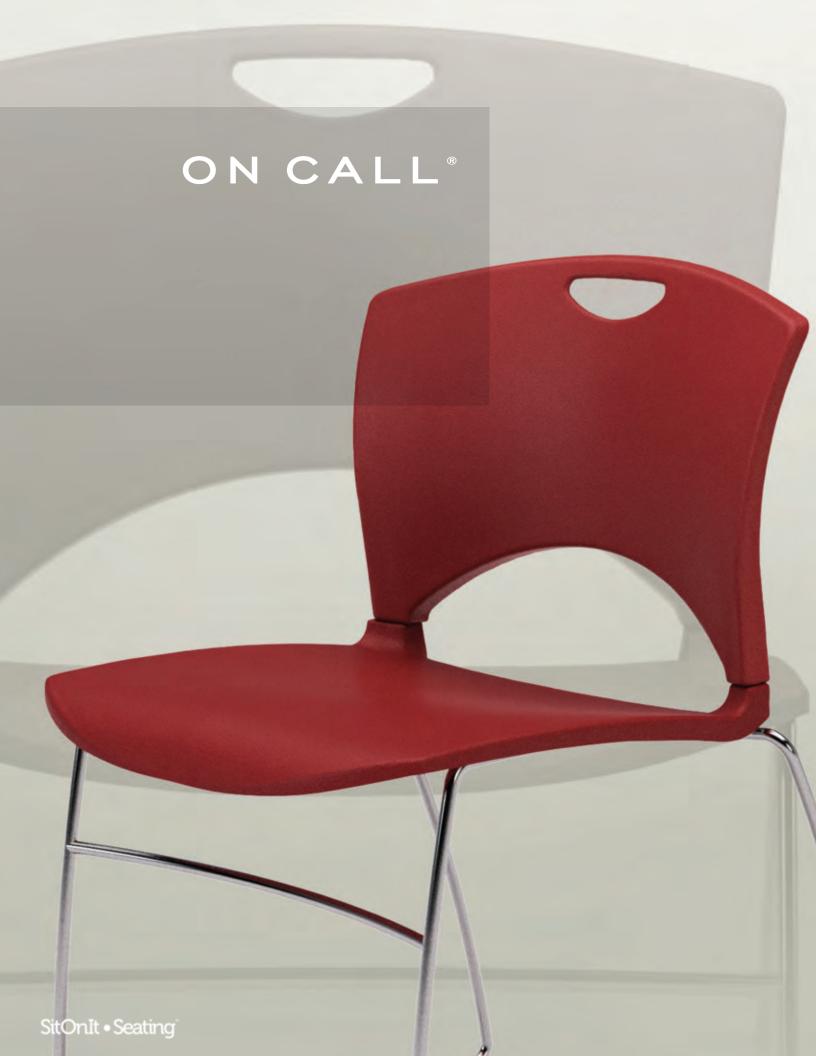

Classic contemporary design meets ultimate comfort and performance.

OnCall® is ready for duty, any place, any time.

## **OnCall**

Simple yet sophisticated, and smart to boot – OnCall is the ideal multi-purpose seating for any range of corporate, institutional, and educational environments. Lightweight and mobile, OnCall's molded polypropyline back with handhold provides ultimate flexibility, and chairs easily stack for transport and storage. A 7/16-inch wire frame provides a clean profile, complete with a wall-saver to minimize wall scuffs and an ergonomically-designed crossbar that provides plenty of underleg clearance. Add an optional tablet arm and upholstered seat and back, and OnCall hits the mark as a comfortable all-day seating solution for classrooms and training facilities.

Available in 17 designer plastic colors with black or silver frame finish, mix-and-match features to achieve the look you want and the functionality you need.