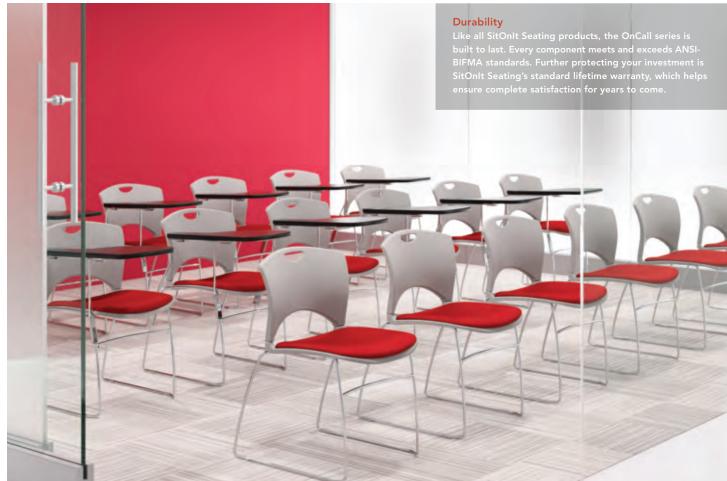

## **OnCall**

Simple yet sophisticated, and smart to boot – OnCall is the ideal multi-purpose seating for any range of corporate, institutional, and educational environments. Lightweight and mobile, OnCall's molded polypropyline back with handhold provides ultimate flexibility, and chairs easily stack for transport and storage. A 7/16-inch wire frame provides a clean profile, complete with a wall-saver to minimize wall scuffs and an ergonomically-designed crossbar that provides plenty of underleg clearance. Add an optional tablet arm and upholstered seat and back, and OnCall hits the mark as a comfortable all-day seating solution for classrooms and training facilities.

Available in 17 designer plastic colors with black or silver frame finish, mix-and-match features to achieve the look you want and the functionality you need.