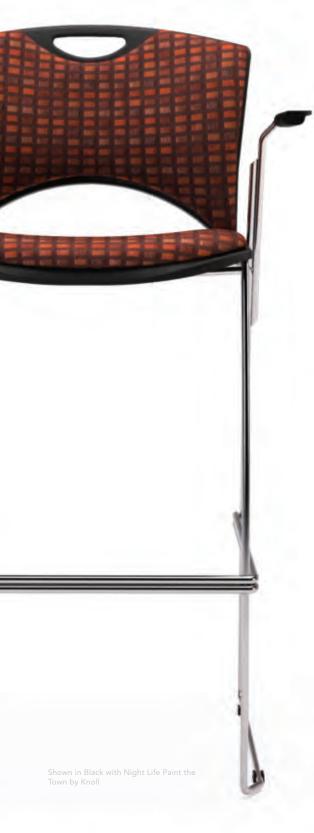

## **OnCall**

Simple yet sophisticated, and smart to boot – OnCall is the ideal multi-purpose seating for any range of corporate, institutional, and educational environments. Lightweight and mobile, OnCall's molded polypropyline back with handhold provides ultimate flexibility, and chairs easily stack for transport and storage. A 7/16-inch wire frame provides a clean profile, complete with a wall-saver to minimize wall scuffs and an ergonomically-designed crossbar that provides plenty of underleg clearance. Add an optional tablet arm and upholstered seat and back, and OnCall hits the mark as a comfortable all-day seating solution for classrooms and training facilities.

Available in 17 designer plastic colors with black or silver frame finish, mix-and-match features to achieve the look you want and the functionality you need.