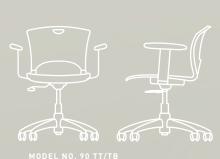

# ONCALL®

|                      |          |          | no. 90TT/TB |
|----------------------|----------|----------|-------------|
| OVERALL WIDTH        | 20       | 20       |             |
| OVERALL WIDTH W/ARMS |          |          |             |
| OVERALL DEPTH        | 22.5     | 23       |             |
| OVERALL HEIGHT       | 31       | 43.5     |             |
| SEAT WIDTH           | 18       | 18       | 18          |
| SEAT DEPTH           |          |          |             |
| SEAT HEIGHT          | 17.5     | 29.5     | 16.5 - 20.5 |
| BACK WIDTH           | 19.5     |          |             |
| BACK HEIGHT          | 15       | 15       | 15          |
| WEIGHT ARMLESS       |          | 21.2 lbs | 25.2 lbs    |
| WEIGHT W/ARMS        | 14.2 lbs | 24 lbs   | 32.2 lbs    |