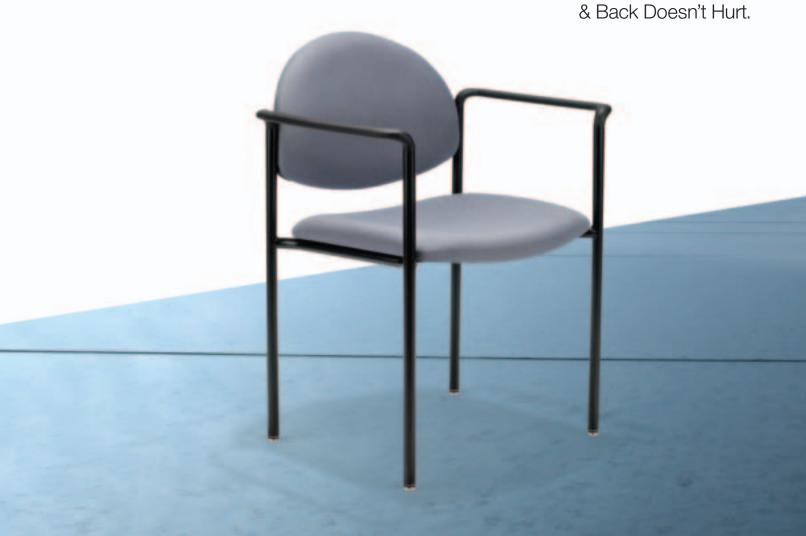

## How to Make a Classic Stacking Chair Special?

United Chair's **precision manufacturing** of course!

....And the Thick
Contoured Seat
& Back Doesn't Hurt

## **Performance Profile**

/ Stackable chair available in arm or armless models
/ Elegant slimline frame and fully upholstered seat and back
/ Ideal choice for lobby, conference or training rooms
/ Packed in single, double or four per carton
/ Can be stacked 12-high on the optional dolly
/ Fire-retardant foam

Cover: 7732 Shown in Crepe

**77DY** Dolly can stack up

United Chair® products comply with ANSI/BIFMA X5.1-2002 and ISO 14001:1996 standards.

Information contained herein is subject to change without notice.