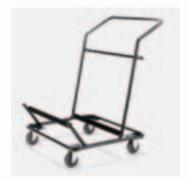

## **Performance Profile**

/ Stackable chair available in arm or armless models
/ Elegant slimline frame and fully upholstered seat and back
/ Ideal choice for lobby, conference or training rooms
/ Packed in single, double or four per carton
/ Can be stacked 12-high on the optional dolly
/ Fire-retardant foam

Cover: 7732 Shown in Crepe

**77DY** Dolly can stack up

United Chair® products comply with ANSI/BIFMA X5.1-2002 and ISO 14001:1996 standards.

Information contained herein is subject to change without notice.