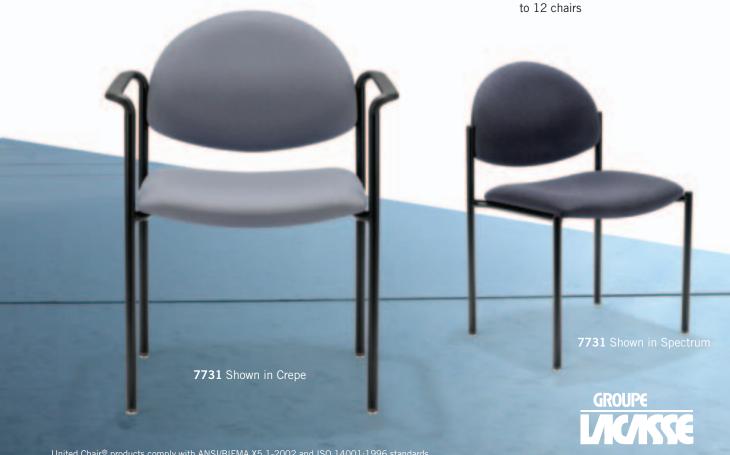

## **Performance Profile**

/ Stackable chair available in arm or armless models
/ Elegant slimline frame and fully upholstered seat and back
/ Ideal choice for lobby, conference or training rooms
/ Packed in single, double or four per carton
/ Can be stacked 12-high on the optional dolly
/ Fire-retardant foam

Cover: 7732 Shown in Crepe

**77DY** Dolly can stack up

United Chair® products comply with ANSI/BIFMA X5.1-2002 and ISO 14001:1996 standards.

Information contained herein is subject to change without notice.