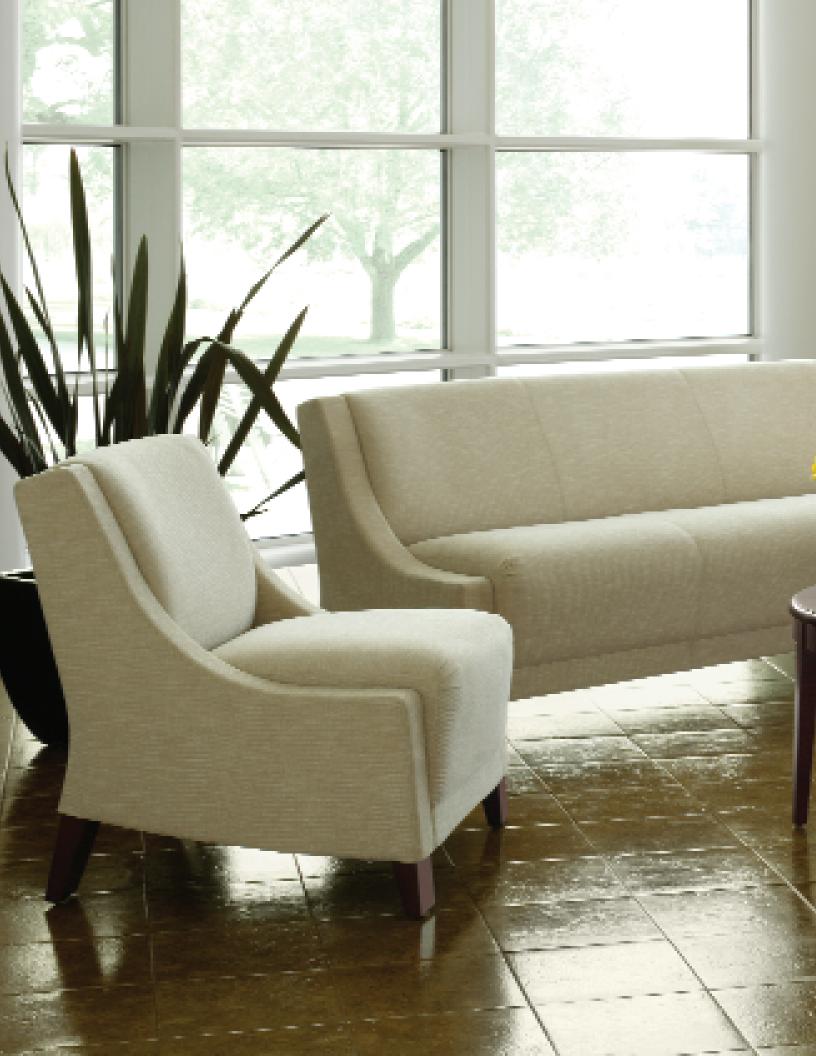

## SOLTICE

open-arm tandem seating, open-arm guest chair, closed-arm tandem seating in Pallas® Billows Marble and Brighton Walnut; Orlo oval coffee table in Brighton Walnut at right, top: lounge sleeper, closed-arm guest chair, recliner, armless guest chair in Pallas® Billows Marble and Brighton Walnut; Orlo club table in Brighton Walnut at right, bottom left: open-arm glider, upholstered folding chair in Pallas® Billows Marble and Brighton Walnut; Orlo lamp table in Brighton Walnut at right, bottom right: patient chair (available in static and motion) in Pallas® Billows Chocolate and Kensington Maple; open-arm guest chairs in Pallas® Billows Marble and Brighton Walnut; Flex end table in Brighton Walnut