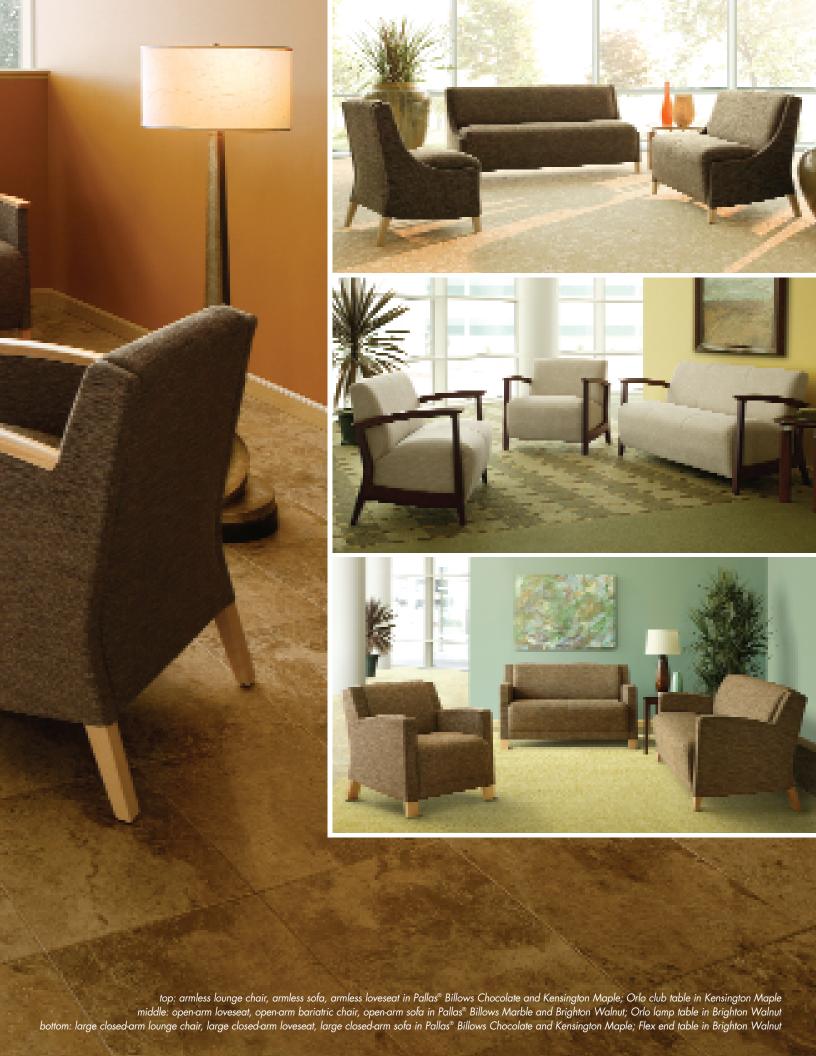

## SOLTICE

open-arm tandem seating, open-arm guest chair, closed-arm tandem seating in Pallas® Billows Marble and Brighton Walnut; Orlo oval coffee table in Brighton Walnut at right, top: lounge sleeper, closed-arm guest chair, recliner, armless guest chair in Pallas® Billows Marble and Brighton Walnut; Orlo club table in Brighton Walnut at right, bottom left: open-arm glider, upholstered folding chair in Pallas® Billows Marble and Brighton Walnut; Orlo lamp table in Brighton Walnut at right, bottom right: patient chair (available in static and motion) in Pallas® Billows Chocolate and Kensington Maple; open-arm guest chairs in Pallas® Billows Marble and Brighton Walnut; Flex end table in Brighton Walnut