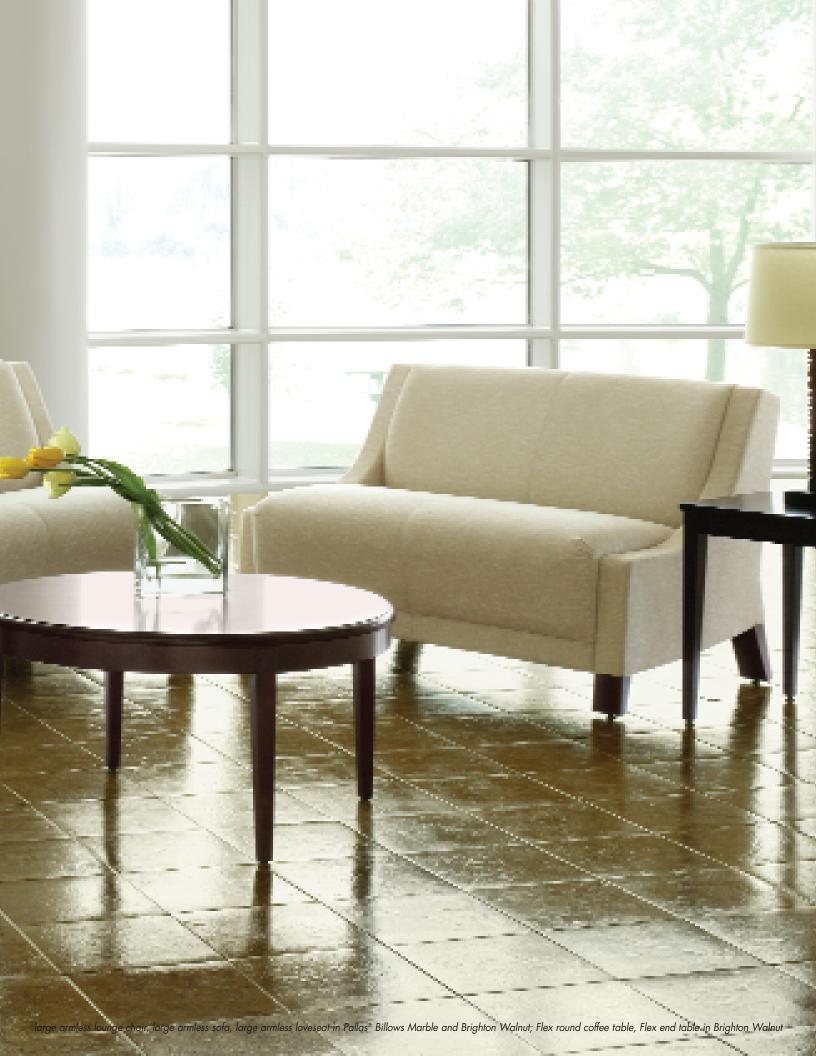

## SOLTICE

open-arm tandem seating, open-arm guest chair, closed-arm tandem seating in Pallas® Billows Marble and Brighton Walnut; Orlo oval coffee table in Brighton Walnut at right, top: lounge sleeper, closed-arm guest chair, recliner, armless guest chair in Pallas® Billows Marble and Brighton Walnut; Orlo club table in Brighton Walnut at right, bottom left: open-arm glider, upholstered folding chair in Pallas® Billows Marble and Brighton Walnut; Orlo lamp table in Brighton Walnut at right, bottom right: patient chair (available in static and motion) in Pallas® Billows Chocolate and Kensington Maple; open-arm guest chairs in Pallas® Billows Marble and Brighton Walnut; Flex end table in Brighton Walnut