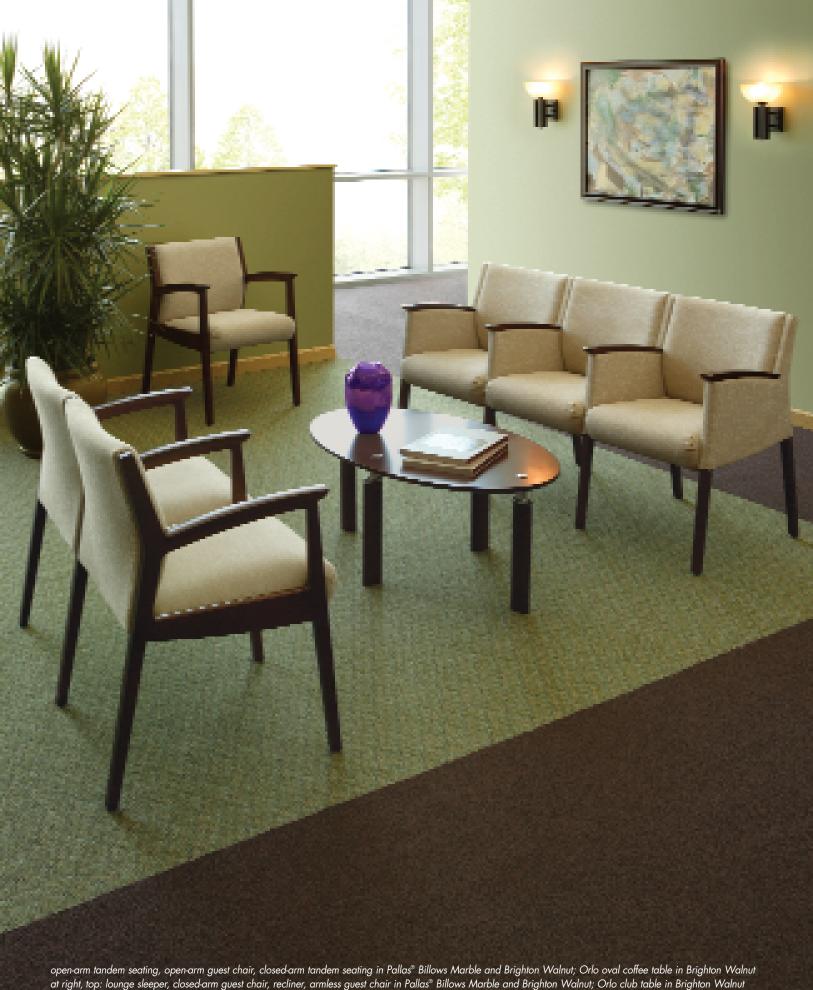

## SOLTICE

open-arm tandem seating, open-arm guest chair, closed-arm tandem seating in Pallas® Billows Marble and Brighton Walnut; Orlo oval coffee table in Brighton Walnut at right, top: lounge sleeper, closed-arm guest chair, recliner, armless guest chair in Pallas® Billows Marble and Brighton Walnut; Orlo club table in Brighton Walnut at right, bottom left: open-arm glider, upholstered folding chair in Pallas® Billows Marble and Brighton Walnut; Orlo lamp table in Brighton Walnut at right, bottom right: patient chair (available in static and motion) in Pallas® Billows Chocolate and Kensington Maple; open-arm guest chairs in Pallas® Billows Marble and Brighton Walnut; Flex end table in Brighton Walnut