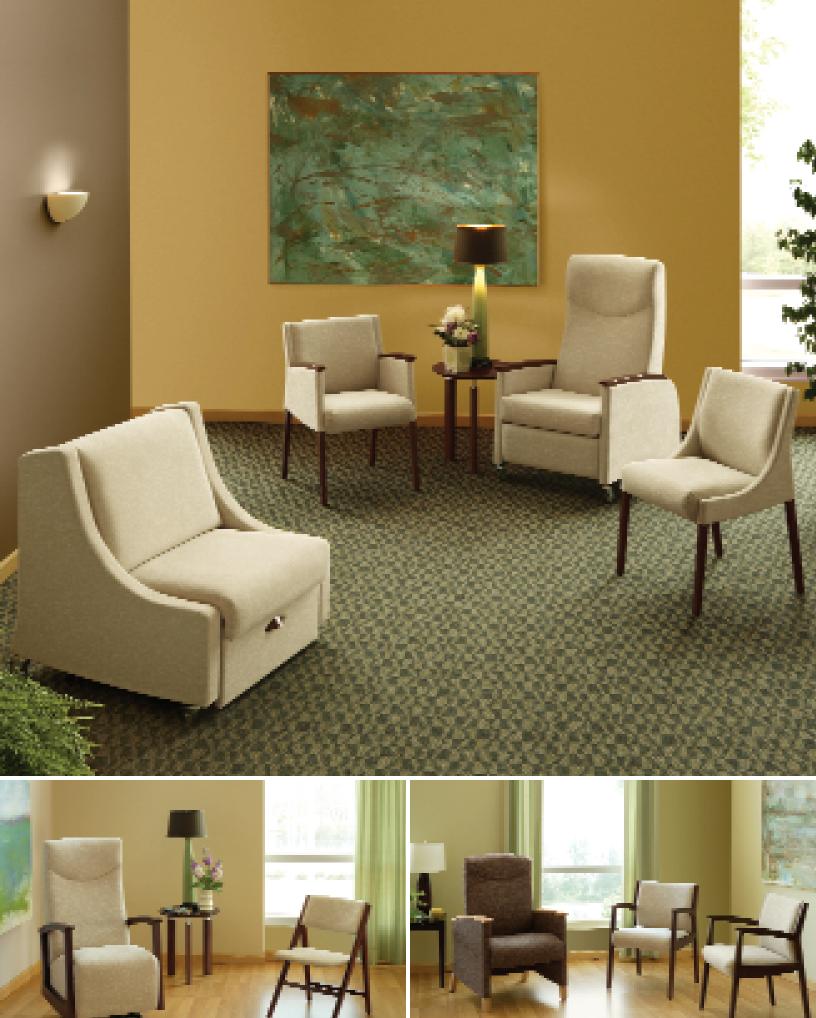

## SOLTICE

open-arm tandem seating, open-arm guest chair, closed-arm tandem seating in Pallas® Billows Marble and Brighton Walnut; Orlo oval coffee table in Brighton Walnut at right, top: lounge sleeper, closed-arm guest chair, recliner, armless guest chair in Pallas® Billows Marble and Brighton Walnut; Orlo club table in Brighton Walnut at right, bottom left: open-arm glider, upholstered folding chair in Pallas® Billows Marble and Brighton Walnut; Orlo lamp table in Brighton Walnut at right, bottom right: patient chair (available in static and motion) in Pallas® Billows Chocolate and Kensington Maple; open-arm guest chairs in Pallas® Billows Marble and Brighton Walnut; Flex end table in Brighton Walnut