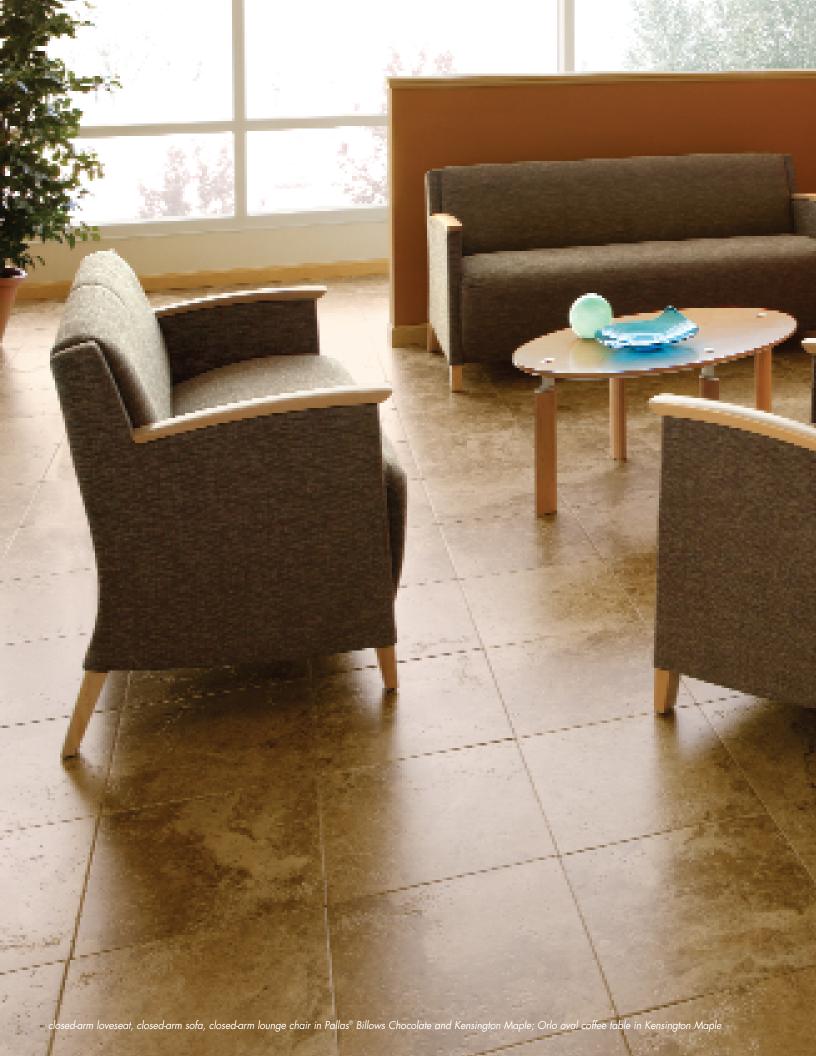

## SOLTICE

open-arm tandem seating, open-arm guest chair, closed-arm tandem seating in Pallas® Billows Marble and Brighton Walnut; Orlo oval coffee table in Brighton Walnut at right, top: lounge sleeper, closed-arm guest chair, recliner, armless guest chair in Pallas® Billows Marble and Brighton Walnut; Orlo club table in Brighton Walnut at right, bottom left: open-arm glider, upholstered folding chair in Pallas® Billows Marble and Brighton Walnut; Orlo lamp table in Brighton Walnut at right, bottom right: patient chair (available in static and motion) in Pallas® Billows Chocolate and Kensington Maple; open-arm guest chairs in Pallas® Billows Marble and Brighton Walnut; Flex end table in Brighton Walnut