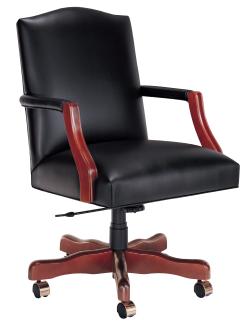

LEGACY

LEGACY, A PERFECT COMPANION TO JSI TRADITIONAL CASEGOODS, FEATURES A REFINED COMBINATION WOOD AND UPHOLSTERED ARM AND A SCALE PERFECT FOR LOUNGE OR PRIVATE OFFICE ENVIRONMENTS. SWIVELS FEATURE A TRADITIONAL WOOD BASE, SWIVEL TILT CONTROL, AND PNEUMATIC LIFT HEIGHT ADJUSTMENT. GUEST CHAIRS ARE AVAILABLE WITH AND WITHOUT ARMS FOR APPLICATION VERSATILITY.

EXECUTIVE SWIVEL

>MEDIUM MAHOGANY FINISH

GUEST

AVAILABLE WITH OR WITHOUT ARMS

>MEDIUM MAHOGANY FINISH

W25 D28 H37.5

ALSO AVAILABLE MODEL LG3533 (ARMLESS) W25 D28 H37.5

PO BOX 231
225 CLAY STREET
JASPER INDIANA 47547