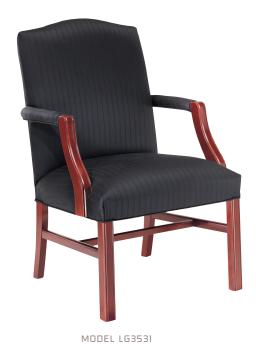

EXECUTIVE SWIVEL

>MEDIUM MAHOGANY FINISH

GUEST

AVAILABLE WITH OR WITHOUT ARMS

>MEDIUM MAHOGANY FINISH

W25 D28 H37.5

ALSO AVAILABLE MODEL LG3533 (ARMLESS) W25 D28 H37.5

PO BOX 231
225 CLAY STREET
JASPER INDIANA 47547