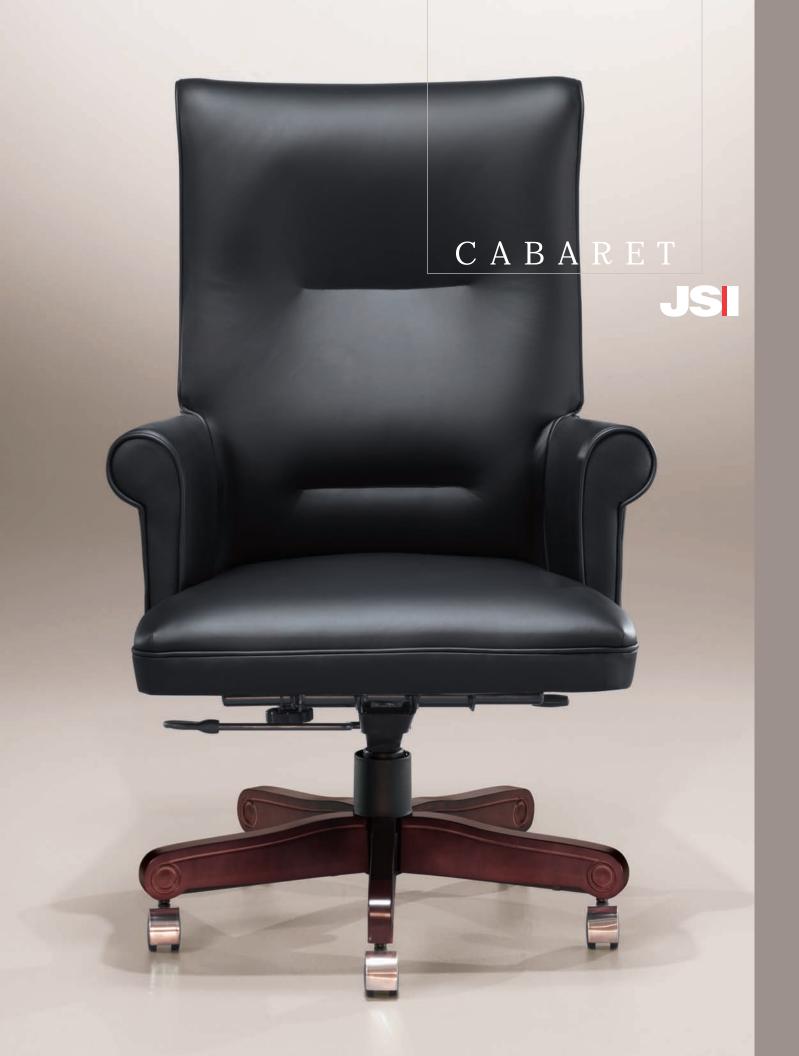

THE CABARET COLLECTION PRESENTS A VERSATILE STYLE APPLICABLE IN TRADITIONAL OR TRANSITIONAL ENVIRONMENTS. ROLLED ARM AND BACK SHAPES COMBINE WITH HORIZONTAL BACK STITCHING TO ADD ELEGANT DETAILING. SWIVEL MODELS FEATURE KNEE-TILT CONTROL WITH TENSION ADJUSTMENT AND PNEUMATIC LIFT. STANDARD WOOD BASES ARE FURTHER REFINED BY A CARVED WOOD ROSETTE DETAIL. AN OPTIONAL BLACK POLYURETHANE BASE IS ALSO AVAILABLE. GUEST MODEL FEATURE ELEGANT QUEEN ANNE STYLE LEGS.

>CLASSIC CHERRY FINISH

>CLASSIC CHERRY FINISH

MODEL CR1275 W28 D26 H44-47

MODEL CR1270 W28 D26 H39-42

MODEL CR1271 W28 D26 H37.5

>CLASSIC CHERRY FINISH

**800-457-4511** FAX 812-936-9979 WWW.JSIFURNITURE.COM