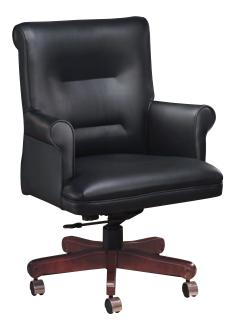

THE CABARET COLLECTION PRESENTS A VERSATILE STYLE APPLICABLE IN TRADITIONAL OR TRANSITIONAL ENVIRONMENTS. ROLLED ARM AND BACK SHAPES COMBINE WITH HORIZONTAL BACK STITCHING TO ADD ELEGANT DETAILING. SWIVEL MODELS FEATURE KNEE-TILT CONTROL WITH TENSION ADJUSTMENT AND PNEUMATIC LIFT. STANDARD WOOD BASES ARE FURTHER REFINED BY A CARVED WOOD ROSETTE DETAIL. AN OPTIONAL BLACK POLYURETHANE BASE IS ALSO AVAILABLE. GUEST MODEL FEATURE ELEGANT QUEEN ANNE STYLE LEGS.

>CLASSIC CHERRY FINISH

>CLASSIC CHERRY FINISH

MODEL CR1275 W28 D26 H44-47

MODEL CR1270 W28 D26 H39-42

MODEL CR1271 W28 D26 H37.5

>CLASSIC CHERRY FINISH

**800-457-4511** FAX 812-936-9979 WWW.JSIFURNITURE.COM