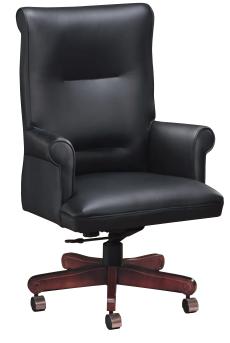

THE CABARET COLLECTION PRESENTS A VERSATILE STYLE APPLICABLE IN TRADITIONAL OR TRANSITIONAL ENVIRONMENTS. ROLLED ARM AND BACK SHAPES COMBINE WITH HORIZONTAL BACK STITCHING TO ADD ELEGANT DETAILING. SWIVEL MODELS FEATURE KNEE-TILT CONTROL WITH TENSION ADJUSTMENT AND PNEUMATIC LIFT. STANDARD WOOD BASES ARE FURTHER REFINED BY A CARVED WOOD ROSETTE DETAIL. AN OPTIONAL BLACK POLYURETHANE BASE IS ALSO AVAILABLE. GUEST MODEL FEATURE ELEGANT QUEEN ANNE STYLE LEGS.

>CLASSIC CHERRY FINISH

>CLASSIC CHERRY FINISH

MODEL CR1275 W28 D26 H44-47

MODEL CR1270 W28 D26 H39-42

MODEL CR1271 W28 D26 H37.5

>CLASSIC CHERRY FINISH

**800-457-4511** FAX 812-936-9979 WWW.JSIFURNITURE.COM