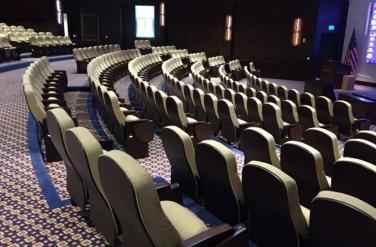

# Mercury Plus

The Mercury Plus auditorium chair provides plush cushions with a rounded back panel and multiple seat widths and back heights.