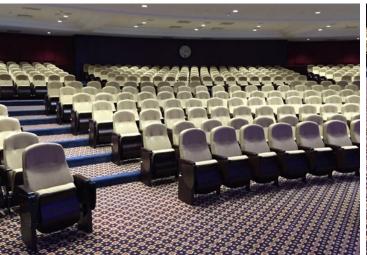

# Mercury Plus

The Mercury Plus auditorium chair provides plush cushions with a rounded back panel and multiple seat widths and back heights.