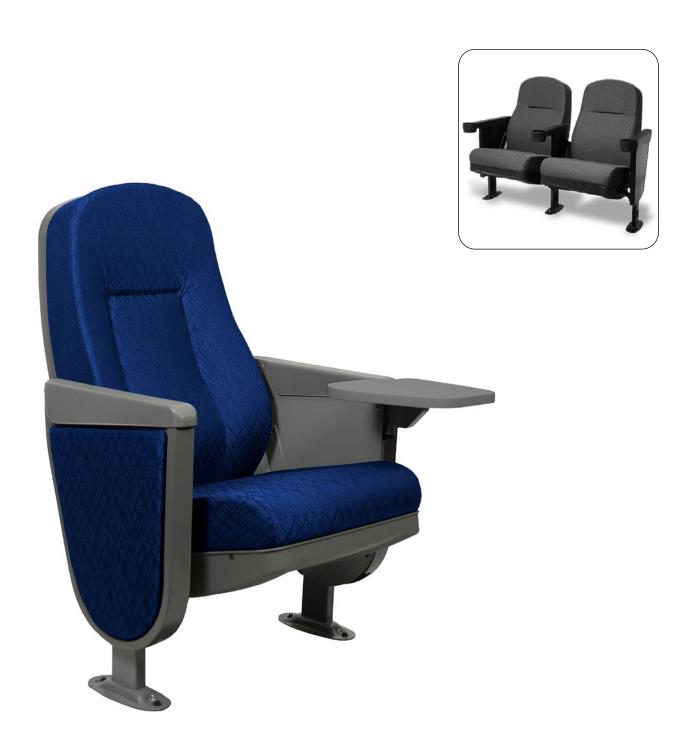

# Mercury Plus

The Mercury Plus auditorium chair provides plush cushions with a rounded back panel and multiple seat widths and back heights.

#### **Features**

- · Gravity Uplift Seat
- Three Backrest Heights
- Five Seat Widths
- Straight or Radius Row Configurations
- Flat, Sloped or Tiered Floor Installations

# **Options**

- Standard, Oversized or Extra Large Tablet Arm
- Oval or Trapezoid End Panels
- Pleated Upholstery Detail
- Row Letters & Seat Numbers
- Armrest Cup Holder
- Movable ADA Positions