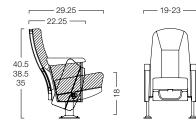

#### **Features**

- · Gravity Uplift Seat
- Three Backrest Heights
- Five Seat Widths
- Straight or Radius Row Configurations
- Flat, Sloped or Tiered Floor Installations

#### **Fixed**