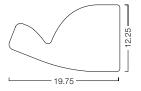

# Mercury Plus

The Mercury Plus auditorium chair provides plush cushions with a rounded back panel and multiple seat widths and back heights.

#### **Features**

- · Gravity Uplift Seat
- Three Backrest Heights
- Five Seat Widths
- Straight or Radius Row Configurations
- Flat, Sloped or Tiered Floor Installations