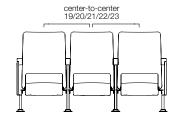

#### **Features**

- Gravity Uplift Seat
- Two Backrest Heights
- Five Seat Widths
- ADA End Panels
- Straight or Radius Row Configurations
- Flat, Sloped or Tiered Floor Installations