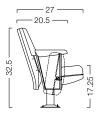

espan. Five seat widths make the most efficient use of space.

#### **Features**

- Gravity Uplift Seat
- Two Backrest Heights
- Five Seat Widths
- ADA End Panels
- Straight or Radius Row Configurations
- Flat, Sloped or Tiered Floor Installations

#### **Options**

- Standard, Oversized or Extra Large Tablet
- Wire Management
- Oval or Trapezoid End Panels
- Pleated Upholstery Detail
- Flat or Lumbar Support Cushion
- Row Letters & Seat Numbers
- Armrest or Back Mounted Cup Holders
- Aisle Lights

#### **Finishes**

- SEAT PANELS: Black Poly, Upholstery, Laminate Cap or Wood Cap
- BACK PANELS: Black Poly, Upholstery, Laminate or Wood
- END PANELS: Upholstery, Laminate or Wood
- ARMRESTS: Black Poly, Upholstery or Wood
- TEXTILES: Fabric or Coated Fabric
- FRAME: Black

### Standard Back







## High Back





# Standard Tablet (T1)





Oversized Tablet (T2)

# Extra Large Tablet (T3)