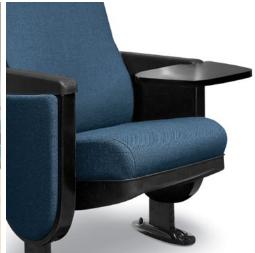

# Mercury

The Mercury auditorium chair provides durability and visual appeal at an affordable price. The contoured seat cushion is constructed of cold molded foam with five serpentine springs, providing superior comfort and cushion lifespan. Five seat widths make the most efficient use of space.

#### **Options**

- Standard, Oversized or Extra Large Tablet
- Wire Management
- Oval or Trapezoid End Panels
- Pleated Upholstery Detail
- Flat or Lumbar Support Cushion
- Row Letters & Seat Numbers
- Armrest or Back Mounted Cup Holders
- Aisle Lights