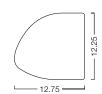

e of space.

#### **Features**

- Gravity Uplift Seat
- Two Backrest Heights
- Five Seat Widths
- ADA End Panels
- Straight or Radius Row Configurations
- Flat, Sloped or Tiered Floor Installations

#### **Options**

- Standard, Oversized or Extra Large Tablet
- Wire Management
- Oval or Trapezoid End Panels
- Pleated Upholstery Detail
- Flat or Lumbar Support Cushion
- Row Letters & Seat Numbers
- Armrest or Back Mounted Cup Holders
- Aisle Lights

#### **Finishes**

- SEAT PANELS: Black Poly, Upholstery, Laminate Cap or Wood Cap
- BACK PANELS: Black Poly, Upholstery, Laminate or Wood
- END PANELS: Upholstery, Laminate or Wood
- ARMRESTS: Black Poly, Upholstery or Wood
- TEXTILES: Fabric or Coated Fabric
- FRAME: Black

### Standard Back







## High Back





# Standard Tablet (T1)





Oversized Tablet (T2)

# Extra Large Tablet (T3)