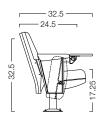

pan. Five seat widths make the most efficient use of space.

#### **Features**

- Gravity Uplift Seat
- Two Backrest Heights
- Five Seat Widths
- ADA End Panels
- Straight or Radius Row Configurations
- Flat, Sloped or Tiered Floor Installations

#### **Options**

- Standard, Oversized or Extra Large Tablet
- Wire Management
- Oval or Trapezoid End Panels
- Pleated Upholstery Detail
- Flat or Lumbar Support Cushion
- Row Letters & Seat Numbers
- Armrest or Back Mounted Cup Holders
- Aisle Lights

#### **Finishes**

- SEAT PANELS: Black Poly, Upholstery, Laminate Cap or Wood Cap
- BACK PANELS: Black Poly, Upholstery, Laminate or Wood
- END PANELS: Upholstery, Laminate or Wood
- ARMRESTS: Black Poly, Upholstery or Wood
- TEXTILES: Fabric or Coated Fabric
- FRAME: Black

### Standard Back







## High Back





# Standard Tablet (T1)





Oversized Tablet (T2)

# Extra Large Tablet (T3)