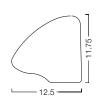

use of space.

#### **Features**

- Gravity Uplift Seat
- Two Backrest Heights
- Five Seat Widths
- ADA End Panels
- Straight or Radius Row Configurations
- Flat, Sloped or Tiered Floor Installations

#### **Options**

- Standard, Oversized or Extra Large Tablet
- Wire Management
- Oval or Trapezoid End Panels
- Pleated Upholstery Detail
- Flat or Lumbar Support Cushion
- Row Letters & Seat Numbers
- Armrest or Back Mounted Cup Holders
- Aisle Lights

#### **Finishes**

- SEAT PANELS: Black Poly, Upholstery, Laminate Cap or Wood Cap
- BACK PANELS: Black Poly, Upholstery, Laminate or Wood
- END PANELS: Upholstery, Laminate or Wood
- ARMRESTS: Black Poly, Upholstery or Wood
- TEXTILES: Fabric or Coated Fabric
- FRAME: Black

### Standard Back







## High Back





# Standard Tablet (T1)





Oversized Tablet (T2)

# Extra Large Tablet (T3)