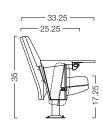

s make the most efficient use of space.

#### **Features**

- Gravity Uplift Seat
- Two Backrest Heights
- Five Seat Widths
- ADA End Panels
- Straight or Radius Row Configurations
- Flat, Sloped or Tiered Floor Installations

#### **Options**

- Standard, Oversized or Extra Large Tablet
- Wire Management
- Oval or Trapezoid End Panels
- Pleated Upholstery Detail
- Flat or Lumbar Support Cushion
- Row Letters & Seat Numbers
- Armrest or Back Mounted Cup Holders
- Aisle Lights

#### **Finishes**

- SEAT PANELS: Black Poly, Upholstery, Laminate Cap or Wood Cap
- BACK PANELS: Black Poly, Upholstery, Laminate or Wood
- END PANELS: Upholstery, Laminate or Wood
- ARMRESTS: Black Poly, Upholstery or Wood
- TEXTILES: Fabric or Coated Fabric
- FRAME: Black

### Standard Back







## High Back





# Standard Tablet (T1)





Oversized Tablet (T2)

# Extra Large Tablet (T3)