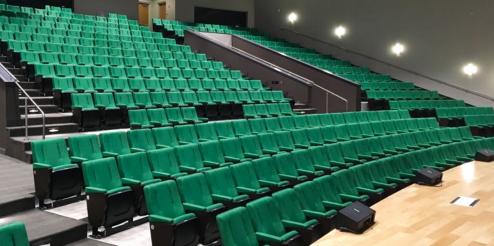

# Mercury

The Mercury auditorium chair provides durability and visual appeal at an affordable price. The contoured seat cushion is constructed of cold molded foam with five serpentine springs, providing superior comfort and cushion lifespan. Five seat widths make the most efficient use of space.

#### **Features**

- Gravity Uplift Seat
- Two Backrest Heights
- Five Seat Widths
- ADA End Panels
- Straight or Radius Row Configurations
- Flat, Sloped or Tiered Floor Installations