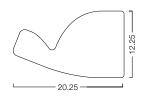

t
- Two Backrest Heights
- Five Seat Widths
- ADA End Panels
- Straight or Radius Row Configurations
- Flat, Sloped or Tiered Floor Installations

#### **Options**

- Standard, Oversized or Extra Large Tablet
- Wire Management
- Oval or Trapezoid End Panels
- Pleated Upholstery Detail
- Flat or Lumbar Support Cushion
- Row Letters & Seat Numbers
- Armrest or Back Mounted Cup Holders
- Aisle Lights

#### **Finishes**

- SEAT PANELS: Black Poly, Upholstery, Laminate Cap or Wood Cap
- BACK PANELS: Black Poly, Upholstery, Laminate or Wood
- END PANELS: Upholstery, Laminate or Wood
- ARMRESTS: Black Poly, Upholstery or Wood
- TEXTILES: Fabric or Coated Fabric
- FRAME: Black

### Standard Back







## High Back





# Standard Tablet (T1)





Oversized Tablet (T2)

# Extra Large Tablet (T3)