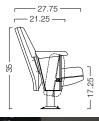

ths make the most efficient use of space.

#### **Features**

- Gravity Uplift Seat
- Two Backrest Heights
- Five Seat Widths
- ADA End Panels
- Straight or Radius Row Configurations
- Flat, Sloped or Tiered Floor Installations

#### **Options**

- Standard, Oversized or Extra Large Tablet
- Wire Management
- Oval or Trapezoid End Panels
- Pleated Upholstery Detail
- Flat or Lumbar Support Cushion
- Row Letters & Seat Numbers
- Armrest or Back Mounted Cup Holders
- Aisle Lights

#### **Finishes**

- SEAT PANELS: Black Poly, Upholstery, Laminate Cap or Wood Cap
- BACK PANELS: Black Poly, Upholstery, Laminate or Wood
- END PANELS: Upholstery, Laminate or Wood
- ARMRESTS: Black Poly, Upholstery or Wood
- TEXTILES: Fabric or Coated Fabric
- FRAME: Black

### Standard Back







## High Back





# Standard Tablet (T1)





Oversized Tablet (T2)

# Extra Large Tablet (T3)