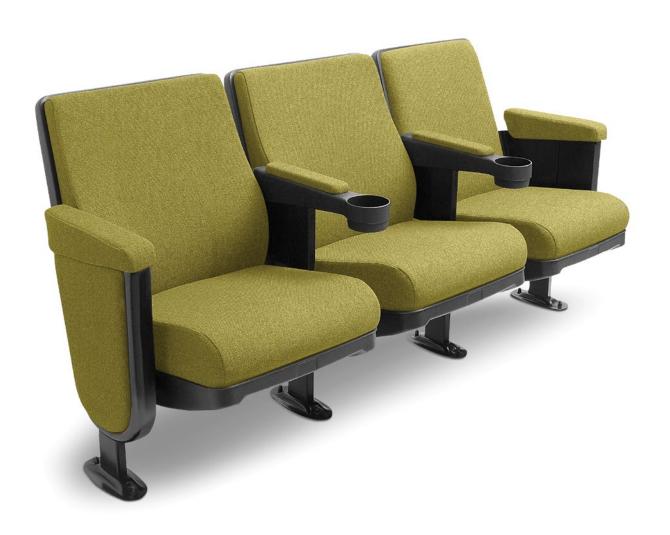

# Mercury

The Mercury auditorium chair provides durability and visual appeal at an affordable price. The contoured seat cushion is constructed of cold molded foam with five serpentine springs, providing superior comfort and cushion lifespan. Five seat widths make the most efficient use of space.

#### **Features**

- Gravity Uplift Seat
- Two Backrest Heights
- Five Seat Widths
- ADA End Panels
- Straight or Radius Row Configurations
- Flat, Sloped or Tiered Floor Installations

#### **Options**

- Standard, Oversized or Extra Large Tablet
- Wire Management
- Oval or Trapezoid End Panels
- Pleated Upholstery Detail
- Flat or Lumbar Support Cushion
- Row Letters & Seat Numbers
- Armrest or Back Mounted Cup Holders
- Aisle Lights

#### **Finishes**

- SEAT PANELS: Black Poly, Upholstery, Laminate Cap or Wood Cap
- BACK PANELS: Black Poly, Upholstery, Laminate or Wood
- END PANELS: Upholstery, Laminate or Wood
- ARMRESTS: Black Poly, Upholstery or Wood
- TEXTILES: Fabric or Coated Fabric
- FRAME: Black