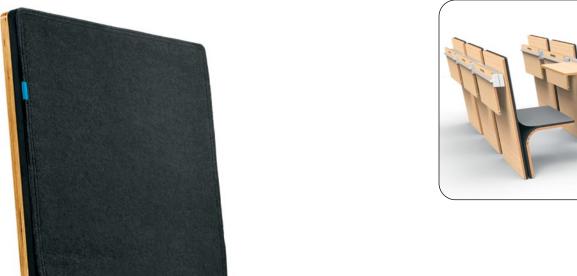

## JumpSeat<sup>™</sup> Ziba Design

The JumpSeat is a compact auditorium chair that is ideal for auditoriums, theaters and public assembly areas. Plywood and steel create the backbone of the JumpSeat's cantilevered structure. Folding to less than 100mm thick when not in use, the compact seat allows for the maximum amount of people in the minimum amount of space.

- Flex Spring Seat
- Available in Multiple Seat Widths and Back Heights
- Straight or Radius Row Configurations
- Flat, Sloped or Tiered Floor Installations
- FSC Certified Wood
- Patent Pending

OPTIONS: Armrests, Anti-panic Writing Surface

FINISHES: Laminate or Veneer, Multiple Upholstery Options