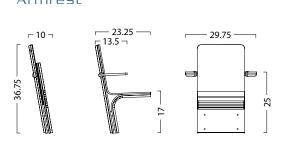

# JumpSeat™







## JumpSeat<sup>™</sup> Ziba Design

The JumpSeat is a compact auditorium chair that is ideal for auditoriums, theaters and public assembly areas. Plywood and steel create the backbone of the JumpSeat's cantilevered structure. Folding to less than 100mm thick when not in use, the compact seat allows for the maximum amount of people in the minimum amount of space.

- Flex Spring Seat
- Available in Multiple Seat Widths and Back Heights
- Straight or Radius Row Configurations
- Flat, Sloped or Tiered Floor Installations
- FSC Certified Wood
- Patent Pending

OPTIONS: Armrests, Anti-panic Writing Surface

FINISHES: Laminate or Veneer, Multiple Upholstery Options











### Specifications

#### Armless





#### Armrest





#### Anti-panic Writing Surface