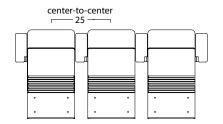

# JumpSeat™







## JumpSeat<sup>™</sup> Ziba Design

The JumpSeat is a compact auditorium chair that is ideal for auditoriums, theaters and public assembly areas. Plywood and steel create the backbone of the JumpSeat's cantilevered structure. Folding to less than 100mm thick when not in use, the compact seat allows for the maximum amount of people in the minimum amount of space.

- Flex Spring Seat
- Available in Multiple Seat Widths and Back Heights
- Straight or Radius Row Configurations
- Flat, Sloped or Tiered Floor Installations
- FSC Certified Wood
- Patent Pending

OPTIONS: Armrests, Anti-panic Writing Surface

FINISHES: Laminate or Veneer, Multiple Upholstery Options











### Specifications

#### Armless





#### Armrest





#### Anti-panic Writing Surface