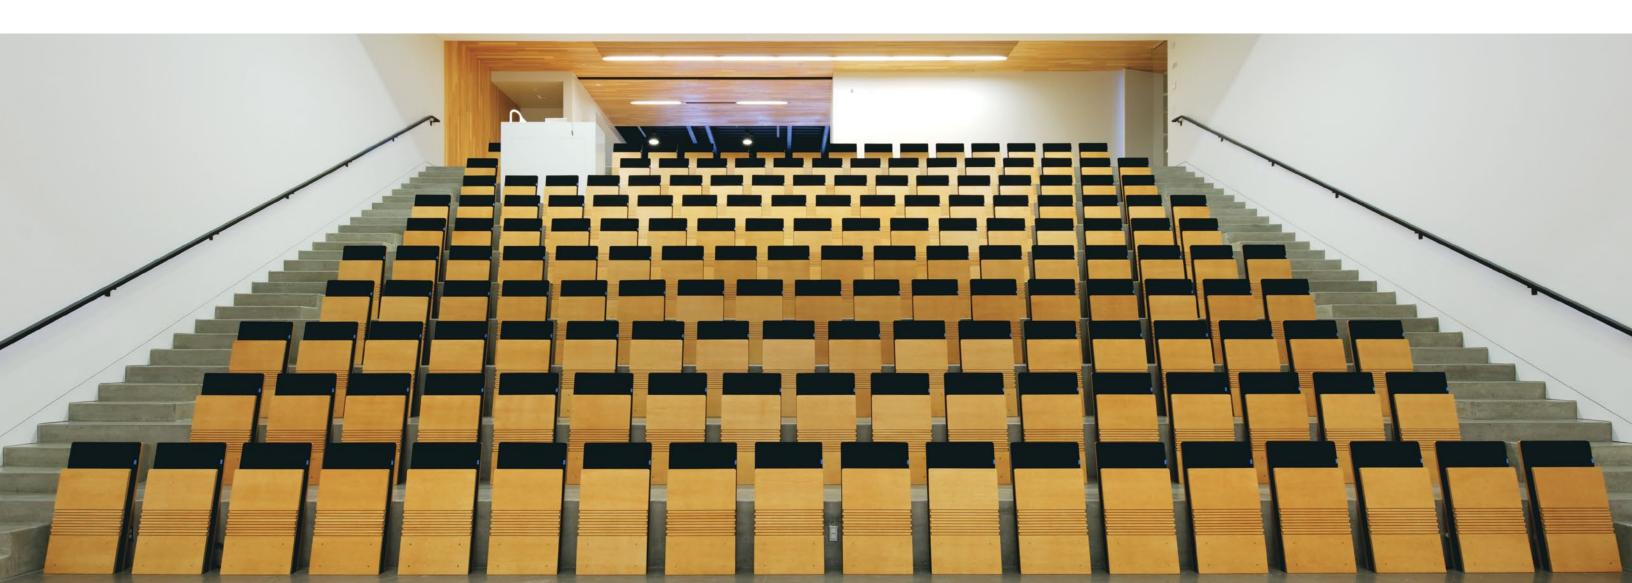

## JumpSeat<sup>™</sup> Ziba Design

The JumpSeat is a compact auditorium chair that is ideal for auditoriums, theaters and public assembly areas. Plywood and steel create the backbone of the JumpSeat's cantilevered structure. Folding to less than 100mm thick when not in use, the compact seat allows for the maximum amount of people in the minimum amount of space.

- Flex Spring Seat
- Available in Multiple Seat Widths and Back Heights
- Straight or Radius Row Configurations
- Flat, Sloped or Tiered Floor Installations
- FSC Certified Wood
- Patent Pending

OPTIONS: Armrests, Anti-panic Writing Surface