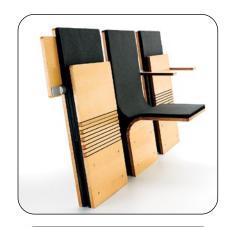

## JumpSeat<sup>™</sup> Ziba Design

The JumpSeat is a compact auditorium chair that is ideal for auditoriums, theaters and public assembly areas. Plywood and steel create the backbone of the JumpSeat's cantilevered structure. Folding to less than 100mm thick when not in use, the compact seat allows for the maximum amount of people in the minimum amount of space.

- Flex Spring Seat
- Available in Multiple Seat Widths and Back Heights
- Straight or Radius Row Configurations
- Flat, Sloped or Tiered Floor Installations
- FSC Certified Wood
- Patent Pending

OPTIONS: Armrests, Anti-panic Writing Surface