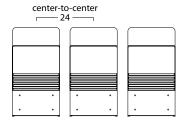

# JumpSeat™







## JumpSeat<sup>™</sup> Ziba Design

The JumpSeat is a compact auditorium chair that is ideal for auditoriums, theaters and public assembly areas. Plywood and steel create the backbone of the JumpSeat's cantilevered structure. Folding to less than 100mm thick when not in use, the compact seat allows for the maximum amount of people in the minimum amount of space.

- Flex Spring Seat
- Available in Multiple Seat Widths and Back Heights
- Straight or Radius Row Configurations
- Flat, Sloped or Tiered Floor Installations
- FSC Certified Wood
- Patent Pending

OPTIONS: Armrests, Anti-panic Writing Surface

FINISHES: Laminate or Veneer, Multiple Upholstery Options











### Specifications

#### Armless





#### Armrest





#### Anti-panic Writing Surface