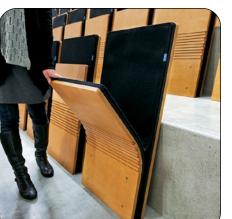

## JumpSeat<sup>™</sup> Ziba Design

The JumpSeat is a compact auditorium chair that is ideal for auditoriums, theaters and public assembly areas. Plywood and steel create the backbone of the JumpSeat's cantilevered structure. Folding to less than 100mm thick when not in use, the compact seat allows for the maximum amount of people in the minimum amount of space.

- Flex Spring Seat
- Available in Multiple Seat Widths and Back Heights
- Straight or Radius Row Configurations
- Flat, Sloped or Tiered Floor Installations
- FSC Certified Wood
- Patent Pending

OPTIONS: Armrests, Anti-panic Writing Surface