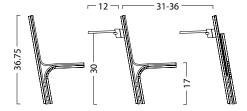

# JumpSeat™







## JumpSeat<sup>™</sup> Ziba Design

The JumpSeat is a compact auditorium chair that is ideal for auditoriums, theaters and public assembly areas. Plywood and steel create the backbone of the JumpSeat's cantilevered structure. Folding to less than 100mm thick when not in use, the compact seat allows for the maximum amount of people in the minimum amount of space.

- Flex Spring Seat
- Available in Multiple Seat Widths and Back Heights
- Straight or Radius Row Configurations
- Flat, Sloped or Tiered Floor Installations
- FSC Certified Wood
- Patent Pending

OPTIONS: Armrests, Anti-panic Writing Surface

FINISHES: Laminate or Veneer, Multiple Upholstery Options











### Specifications

#### Armless





#### Armrest





#### Anti-panic Writing Surface