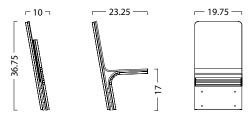

# JumpSeat™







## JumpSeat<sup>™</sup> Ziba Design

The JumpSeat is a compact auditorium chair that is ideal for auditoriums, theaters and public assembly areas. Plywood and steel create the backbone of the JumpSeat's cantilevered structure. Folding to less than 100mm thick when not in use, the compact seat allows for the maximum amount of people in the minimum amount of space.

- Flex Spring Seat
- Available in Multiple Seat Widths and Back Heights
- Straight or Radius Row Configurations
- Flat, Sloped or Tiered Floor Installations
- FSC Certified Wood
- Patent Pending

OPTIONS: Armrests, Anti-panic Writing Surface

FINISHES: Laminate or Veneer, Multiple Upholstery Options











### Specifications

#### Armless





#### Armrest





#### Anti-panic Writing Surface