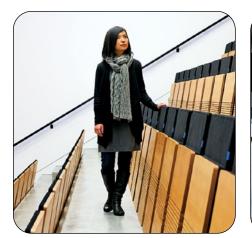

## JumpSeat<sup>™</sup> Ziba Design

The JumpSeat is a compact auditorium chair that is ideal for auditoriums, theaters and public assembly areas. Plywood and steel create the backbone of the JumpSeat's cantilevered structure. Folding to less than 100mm thick when not in use, the compact seat allows for the maximum amount of people in the minimum amount of space.