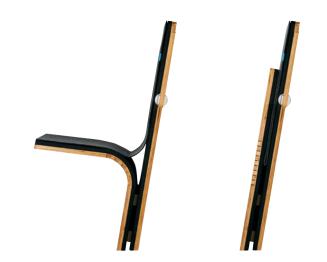

## JumpSeat<sup>™</sup> Ziba Design

The JumpSeat is a compact auditorium chair that is ideal for auditoriums, theaters and public assembly areas. Plywood and steel create the backbone of the JumpSeat's cantilevered structure. Folding to less than 100mm thick when not in use, the compact seat allows for the maximum amount of people in the minimum amount of space.

- Flex Spring Seat
- Available in Multiple Seat Widths and Back Heights
- Straight or Radius Row Configurations
- Flat, Sloped or Tiered Floor Installations
- FSC Certified Wood
- Patent Pending

OPTIONS: Armrests, Anti-panic Writing Surface