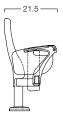

eat
- Tri-Pivot Mechanism
- Signature Flat Oval Pedestal
- Integrated Foot Covers
- Straight or Radius Row Configurations
- Flat, Sloped or Tiered Floor Installations



Armrest with Tablet



End Panel with Aisle Light



Wire Management







# **Options**

- Tablet Arm
- Wire Management
- Laminate or Wood Seat & Back Panel
- Upholstered, Laminate or Wood End Panel
- FSC Certified Wood
- Row Letters & Seat Numbers
- Aisle Lights
- Cup Holders
- Movable Base

### **Finishes**

- SEAT & BACK PANELS: Upholstery, Laminate or Wood
- END PANELS: Upholstery, Laminate or Wood
- ARMRESTS: Cast Aluminum
- TABLET: Black
- TEXTILES: Fabric or Coated Fabric
- FRAME: Charcoal

# ©2016 Sedia Systems Inc. Printed on FSC certified recycled paper

# Specifications

### Armrest









# **Tablet Arm**









# **Tablet**