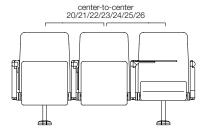

# FT20

The FT20 auditorium chair provides comfort and versatility making it the ideal choice for a variety of auditorium and theater environments. Seven seat widths provide added flexibility. The optional 16.5" tablet arm opens and stows in one movement. Its superior size and die cast aluminum construction further enhance the FT20's applications.