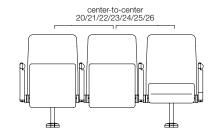

# FT20

The FT20 auditorium chair provides comfort and versatility making it the ideal choice for a variety of auditorium and theater environments. Seven seat widths provide added flexibility. The optional 16.5" tablet arm opens and stows in one movement. Its superior size and die cast aluminum construction further enhance the FT20's applications.

### **Features**

- Gravity Uplift Seat
- Tri-Pivot Mechanism
- Signature Flat Oval Pedestal
- Integrated Foot Covers
- Straight or Radius Row Configurations
- Flat, Sloped or Tiered Floor Installations