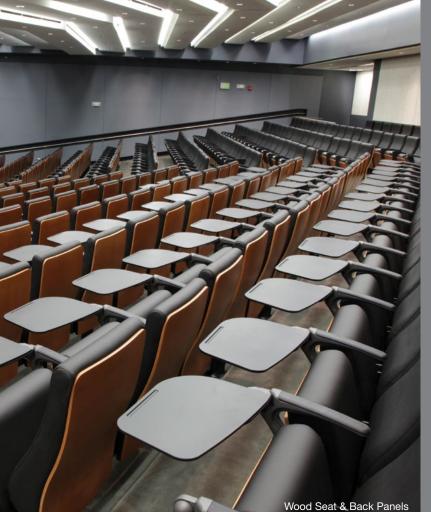

### **Finishes**

- SEAT & BACK PANELS: Upholstery, Laminate or Wood
- END PANELS: Upholstery, Laminate or Wood
- ARMRESTS: Cast Aluminum
- TABLET: Black
- TEXTILES: Fabric or Coated Fabric
- FRAME: Charcoal