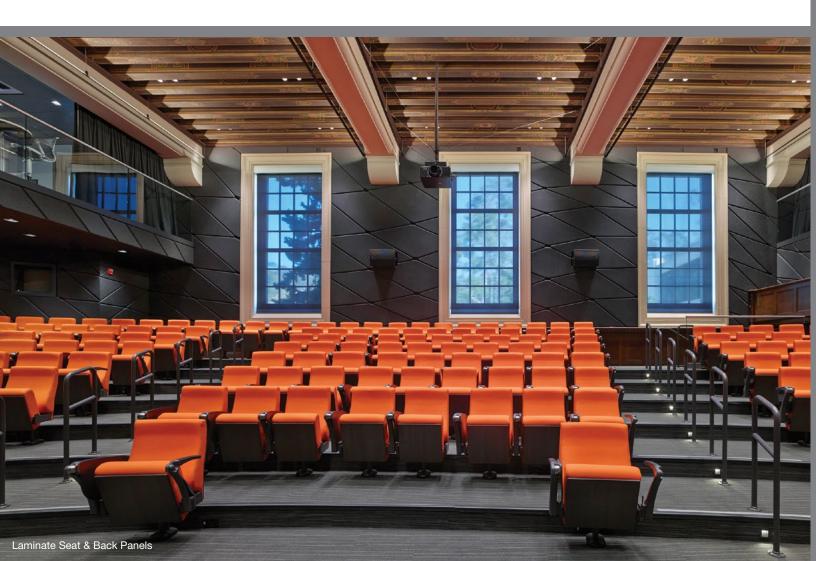

### **Finishes**

- SEAT & BACK PANELS: Upholstery, Laminate or Wood
- END PANELS: Upholstery, Laminate or Wood
- ARMRESTS: Cast Aluminum
- TABLET: Black
- TEXTILES: Fabric or Coated Fabric
- FRAME: Charcoal