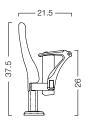

ures**

- Gravity Uplift Seat
- Tri-Pivot Mechanism
- Signature Flat Oval Pedestal
- Integrated Foot Covers
- Straight or Radius Row Configurations
- Flat, Sloped or Tiered Floor Installations



Armrest with Tablet



End Panel with Aisle Light



Wire Management







# **Options**

- Tablet Arm
- Wire Management
- Laminate or Wood Seat & Back Panel
- Upholstered, Laminate or Wood End Panel
- FSC Certified Wood
- Row Letters & Seat Numbers
- Aisle Lights
- Cup Holders
- Movable Base

### **Finishes**

- SEAT & BACK PANELS: Upholstery, Laminate or Wood
- END PANELS: Upholstery, Laminate or Wood
- ARMRESTS: Cast Aluminum
- TABLET: Black
- TEXTILES: Fabric or Coated Fabric
- FRAME: Charcoal

# ©2016 Sedia Systems Inc. Printed on FSC certified recycled paper

# Specifications

### Armrest









# **Tablet Arm**









# **Tablet**