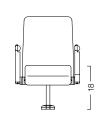

# FT20

The FT20 auditorium chair provides comfort and versatility making it the ideal choice for a variety of auditorium and theater environments. Seven seat widths provide added flexibility. The optional 16.5" tablet arm opens and stows in one movement. Its superior size and die cast aluminum construction further enhance the FT20's applications.

# Specifications