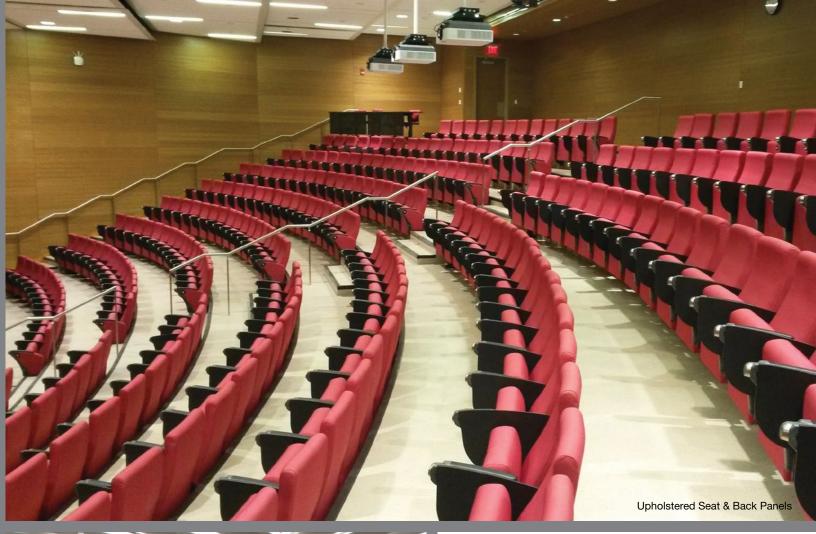

### **Finishes**

- SEAT & BACK PANELS: Upholstery, Laminate or Wood
- END PANELS: Upholstery, Laminate or Wood
- ARMRESTS: Cast Aluminum
- TABLET: Black
- TEXTILES: Fabric or Coated Fabric
- FRAME: Charcoal