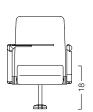

t
- Tri-Pivot Mechanism
- Signature Flat Oval Pedestal
- Integrated Foot Covers
- Straight or Radius Row Configurations
- Flat, Sloped or Tiered Floor Installations



Armrest with Tablet



End Panel with Aisle Light



Wire Management







# **Options**

- Tablet Arm
- Wire Management
- Laminate or Wood Seat & Back Panel
- Upholstered, Laminate or Wood End Panel
- FSC Certified Wood
- Row Letters & Seat Numbers
- Aisle Lights
- Cup Holders
- Movable Base

### **Finishes**

- SEAT & BACK PANELS: Upholstery, Laminate or Wood
- END PANELS: Upholstery, Laminate or Wood
- ARMRESTS: Cast Aluminum
- TABLET: Black
- TEXTILES: Fabric or Coated Fabric
- FRAME: Charcoal

# ©2016 Sedia Systems Inc. Printed on FSC certified recycled paper

# Specifications

### Armrest









# **Tablet Arm**









# **Tablet**