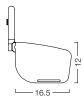

ism
- Signature Flat Oval Pedestal
- Integrated Foot Covers
- Straight or Radius Row Configurations
- Flat, Sloped or Tiered Floor Installations



Armrest with Tablet



End Panel with Aisle Light



Wire Management







# **Options**

- Tablet Arm
- Wire Management
- Laminate or Wood Seat & Back Panel
- Upholstered, Laminate or Wood End Panel
- FSC Certified Wood
- Row Letters & Seat Numbers
- Aisle Lights
- Cup Holders
- Movable Base

### **Finishes**

- SEAT & BACK PANELS: Upholstery, Laminate or Wood
- END PANELS: Upholstery, Laminate or Wood
- ARMRESTS: Cast Aluminum
- TABLET: Black
- TEXTILES: Fabric or Coated Fabric
- FRAME: Charcoal

# ©2016 Sedia Systems Inc. Printed on FSC certified recycled paper

# Specifications

### Armrest









# **Tablet Arm**









# **Tablet**