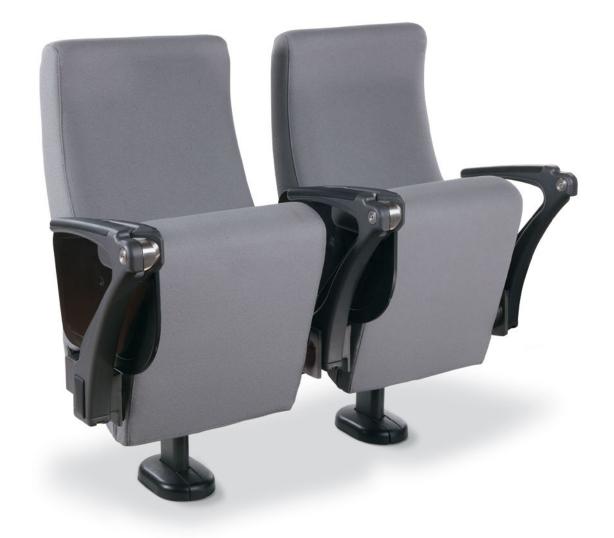

# FT20

The FT20 auditorium chair provides comfort and versatility making it the ideal choice for a variety of auditorium and theater environments. Seven seat widths provide added flexibility. The optional 16.5" tablet arm opens and stows in one movement. Its superior size and die cast aluminum construction further enhance the FT20's applications.

### **Features**

- Gravity Uplift Seat
- Tri-Pivot Mechanism
- Signature Flat Oval Pedestal
- Integrated Foot Covers
- Straight or Radius Row Configurations
- Flat, Sloped or Tiered Floor Installations