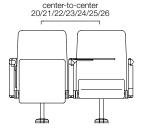

# FT20

The FT20 auditorium chair provides comfort and versatility making it the ideal choice for a variety of auditorium and theater environments. Seven seat widths provide added flexibility. The optional 16.5" tablet arm opens and stows in one movement. Its superior size and die cast aluminum construction further enhance the FT20's applications.