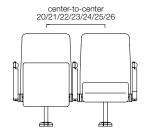

# FT20

The FT20 auditorium chair provides comfort and versatility making it the ideal choice for a variety of auditorium and theater environments. Seven seat widths provide added flexibility. The optional 16.5" tablet arm opens and stows in one movement. Its superior size and die cast aluminum construction further enhance the FT20's applications.

### **Features**

- Gravity Uplift Seat
- Tri-Pivot Mechanism
- Signature Flat Oval Pedestal
- Integrated Foot Covers
- Straight or Radius Row Configurations
- Flat, Sloped or Tiered Floor Installations