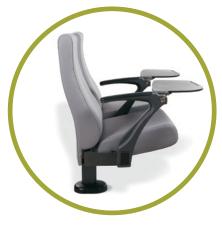

# FT20

The FT20 auditorium chair provides comfort and versatility making it the ideal choice for a variety of auditorium and theater environments. Seven seat widths provide added flexibility. The optional 16.5" tablet arm opens and stows in one movement. Its superior size and die cast aluminum construction further enhance the FT20's applications.

# **Tablet Arm**