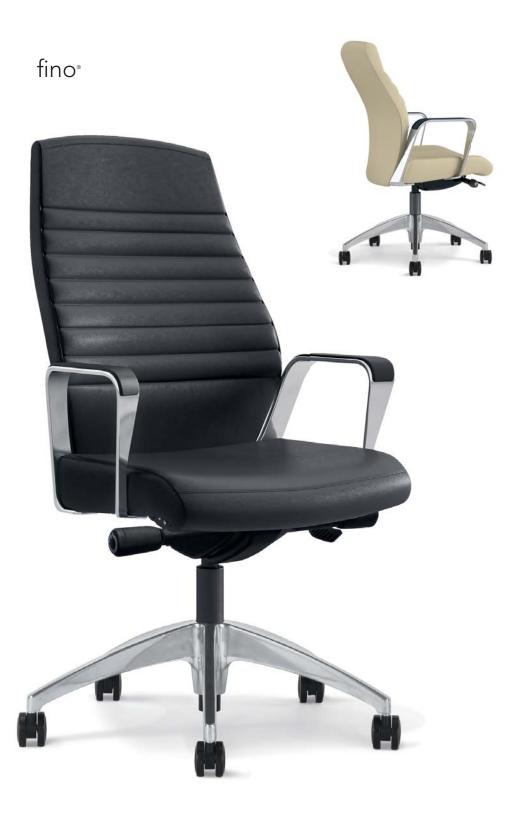

## fino®

Fino is elegant and timeless. With distinctive pleated horizontal stitching details and handcrafted fit and finish, Fino is the ultimate choice for boardrooms and private offices. Available in mid back or high back, with polished aluminum arms featuring self-skinned urethane arm caps, four control options, a high profile polished aluminum base, and a wide selection of vinyls and leathers.

Designed by: Francisco Romero of Phidesign

COVER MODELS (BOTH): 3310-E7-A52-B12-GR.3

highmark

seating made simple

15731 Graham Street Huntington Beach California 92649

highmarkergo.com

T : 714.903.2257 800.441.4975 F : 714.903.0644