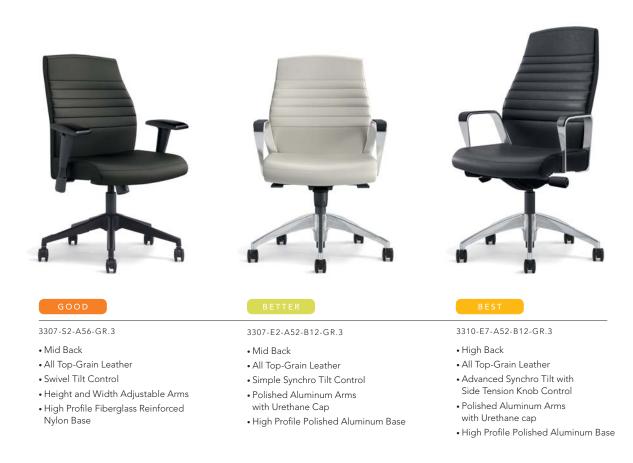

## fino®

Fino is elegant and timeless. With distinctive pleated horizontal stitching details and handcrafted fit and finish, Fino is the ultimate choice for boardrooms and private offices. Available in mid back or high back, with polished aluminum arms featuring self-skinned urethane arm caps, four control options, a high profile polished aluminum base, and a wide selection of vinyls and leathers.