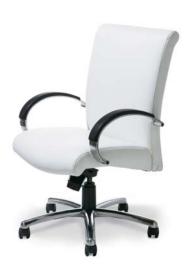

## camber™

Camber is elegant and chic, with distinctive convex curves and matching arms that create a sophisticated seating solution for executive seating. A plunging, full-size waterfall seat, self-adjusting strap system, and three layers of foam make for a supportive, plush, comfortable sit. Camber provides advanced back support with a built-in webbed lumbar system. Available in high back with multiple arm choices and optional swivel tilt, knee tilt or simple synchro tilt controls.

### BEST

2910-K3-A33-B3-GR.3

- High Back
- All Top-Grain Leather
- Knee Tilt Control
- Polished Aluminum Shell Arms
- Polished Aluminum Base

COVER MODEL: 2910-K3-A33-B3-GR.3

highmark seating made simple

15731 Graham Street Huntington Beach California 92649