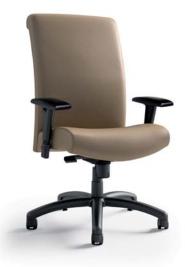

### GOOD

2910-S2-A53-GR.3

- High Back
- All Top-Grain Leather
- Swivel Tilt Control
- Cantilever Arms
- Fiberglass Reinforced Nylon Base

2910-E2-A56-GR.3

- High Back
- All Top-Grain Leather
- Simple Synchro Tilt control
- Height and Width Adjustable Arms
- Fiberglass Reinforced Nylon Base