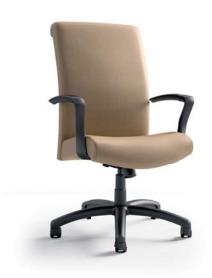

### GOOD

2910-S2-A53-GR.3

- High Back
- All Top-Grain Leather
- Swivel Tilt Control
- Cantilever Arms
- Fiberglass Reinforced Nylon Base

2910-E2-A56-GR.3

- High Back
- All Top-Grain Leather
- Simple Synchro Tilt control
- Height and Width Adjustable Arms
- Fiberglass Reinforced Nylon Base