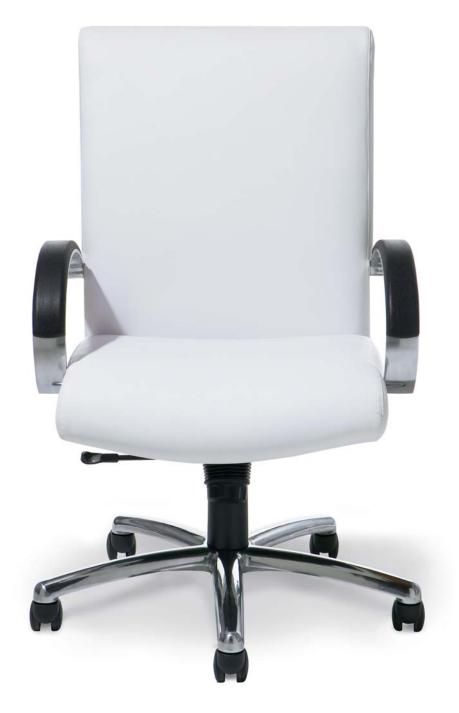

### BEST

2910-K3-A33-B3-GR.3

- High Back
- All Top-Grain Leather
- Knee Tilt Control
- Polished Aluminum Shell Arms
- Polished Aluminum Base

COVER MODEL: 2910-K3-A33-B3-GR.3

highmark seating made simple

15731 Graham Street Huntington Beach California 92649